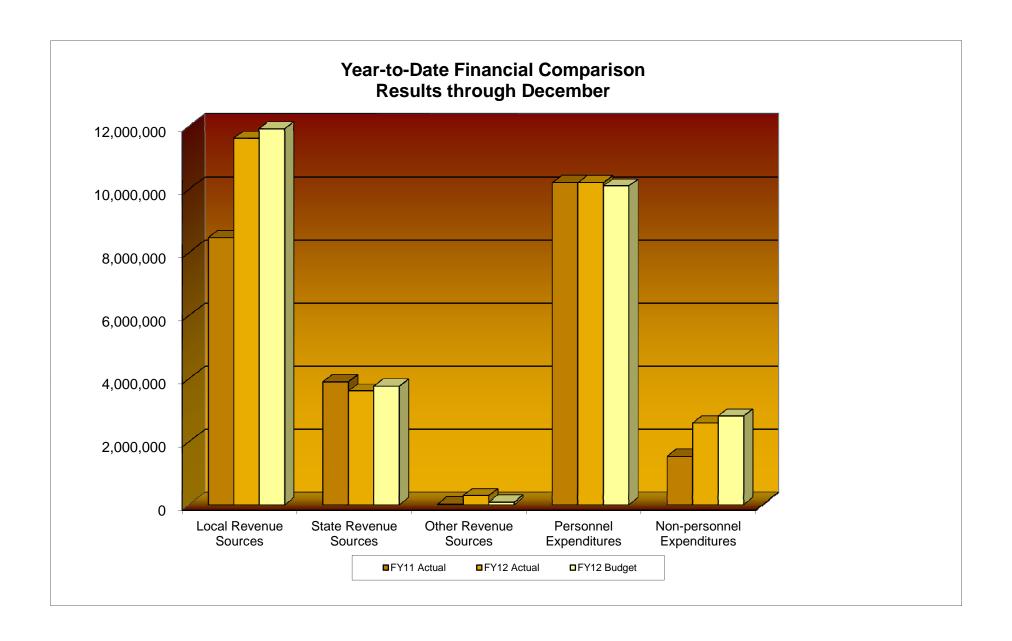

#### SUMMARY OF YEAR-TO-DATE FINANCIAL RESULTS December 31, 2012

|                            |             | Year        | to Date through Dec | cember                                  |                                                   |
|----------------------------|-------------|-------------|---------------------|-----------------------------------------|---------------------------------------------------|
|                            | FY11 Actual | FY12 Actual | FY12 Budget         | Difference of<br>Actual FY11<br>vs FY12 | Difference of<br>Actual FY12<br>vs Budget<br>FY12 |
| Beginning Cash             | (\$227,272) | \$3,669,828 | \$3,669,828         | \$3,897,100                             | \$0                                               |
| RECEIPTS Local Sources     | 8,461,742   | 11,609,048  | 11,918,827          | 3,147,306                               | 309,779                                           |
| State Sources              | 3,893,451   | 3,599,519   | 3,758,016           | (293,932)                               | 158,497                                           |
| Federal Sources            | 0           | 0           | 0                   | 0                                       | 0                                                 |
| Other Sources              | 19,305      | 285,631     | 77,463              | 266,326                                 | 208,168                                           |
| Total Revenue              | 12,374,498  | 15,494,198  | 15,754,306          | 3,119,700                               | 676,444                                           |
| Personnel Expenditures     | 10,210,958  | 10,210,161  | 10,101,473          | (797)                                   | (108,688)                                         |
| Non-personnel Expenditures | 1,530,432   | 2,580,704   | 2,804,889           | 1,050,272                               | 224,185                                           |
| Total Expenditures         | 11,741,390  | 12,790,865  | 12,906,362          | 1,049,475                               | 115,497                                           |
| Ending Cash                | \$405,836   | \$6,373,161 | \$6,517,772         | \$5,967,325                             | \$560,947                                         |