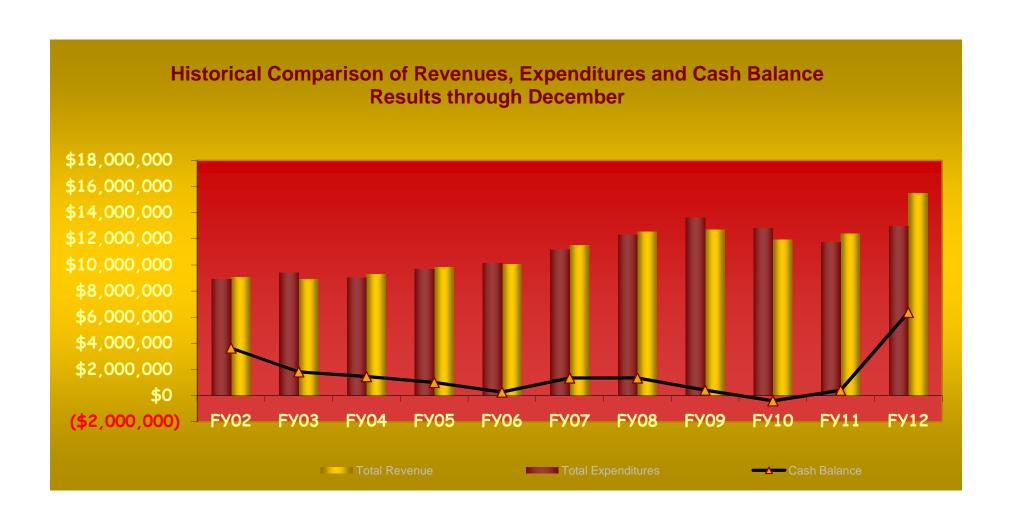

| \$4,494,845 | \$11,037,006 | \$9,288,423   | \$9,649,239 | \$7,867,536   | \$6,373,161   | \$5,425,492 | \$3,678,795 | \$1,717,955 | \$2,079,329 | \$486,708   | (\$1,262,422) | (\$1,262,422) |