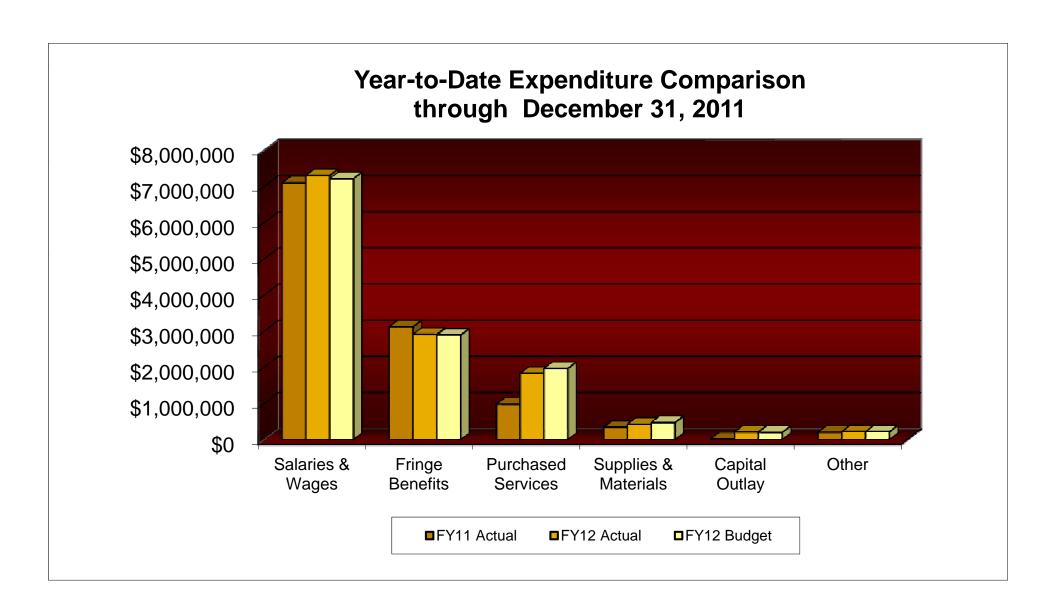

| Year to Date through December 31, 2012 |               |              |               |              |                     |            |  |  |  |  |  |
|----------------------------------------|---------------|--------------|---------------|--------------|---------------------|------------|--|--|--|--|--|
| EXPENDITURES                           | FY 11         | FY 12        | _             | FY12         | FY 12               |            |  |  |  |  |  |
|                                        | Actual Actual |              | Difference    | Budget       | Actual              | Difference |  |  |  |  |  |
| Personnel                              |               |              |               |              |                     |            |  |  |  |  |  |
| Salaries & Wages                       | \$7,094,858   | \$7,299,438  | (\$204,580)   | \$7,213,105  | \$7,299,438         | (\$86,333) |  |  |  |  |  |
| Fringe Benefits                        | 3,116,100     | 2,910,723    | 205,377       | 2,888,368    | 2,888,368 2,910,723 |            |  |  |  |  |  |
| Total Personnel Expenditures           | 10,210,958    | 10,210,161   | 797           | 10,101,473   | 10,210,161          | (108,688)  |  |  |  |  |  |
| Non-Personnel                          |               |              |               |              |                     |            |  |  |  |  |  |
| Purchased Services                     | 977,299       | 1,830,225    | (852,926)     | 1,965,672    | 1,830,225           | 135,447    |  |  |  |  |  |
| Supplies & Materials                   | 336,122       | 421,819      | (85,697)      | 469,536      | 421,819             | 47,717     |  |  |  |  |  |
| Capital Outlay                         | 16,400        | 206,701      | (190,301)     | 197,470      | 206,701             | (9,231)    |  |  |  |  |  |
| Other                                  | 200,543       | 213,503      | (12,960)      | 214,237      | 213,503             | 734        |  |  |  |  |  |
| Total Non-Personnel Expenditures       | 1,530,364     | 2,672,248    | (1,141,884)   | 2,846,915    | 2,672,248           | 174,667    |  |  |  |  |  |
| Debt Service                           | 0             | 0            | 0             | 0            | 0                   | 0          |  |  |  |  |  |
| Other Uses                             | 68            | (91,544)     | 91,612        | 91,544       | (91,544)            | 183,088    |  |  |  |  |  |
| Total Expenditures                     | \$11,741,390  | \$12,790,865 | (\$1,049,475) | \$13,039,932 | \$12,790,865        | \$249,067  |  |  |  |  |  |