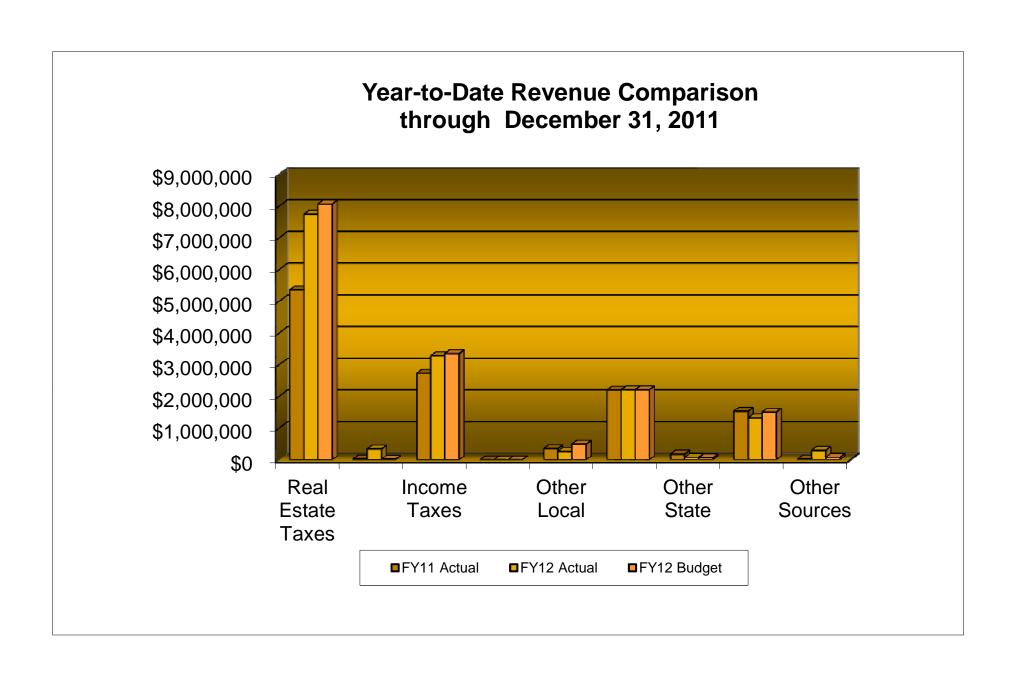

| Year to Date through December 31, 2012 |               |             |            |             |             |            |  |  |  |  |  |
|----------------------------------------|---------------|-------------|------------|-------------|-------------|------------|--|--|--|--|--|
| RECEIPTS                               | FY 11         | FY 12       | ,          | FY12        | FY 12       |            |  |  |  |  |  |
|                                        | Actual Actual |             | Difference | Budget      | Actual      | Difference |  |  |  |  |  |
| Local Sources                          |               |             |            |             |             |            |  |  |  |  |  |
| Real Estate Taxes                      | \$5,359,341   | \$7,740,091 | 2,380,750  | \$8,065,150 | \$7,740,091 | (325,059)  |  |  |  |  |  |
| Personal Property Taxes                | 28,953        | 332,938     | 303,985    | 18,500      | 332,938     | 314,438    |  |  |  |  |  |
| Income Taxes                           | 2,730,613     | 3,280,326   | 549,713    | 3,346,945   | 3,280,326   | (66,619)   |  |  |  |  |  |
| Earnings on Investments                | 0             | 0           | 0          | 0           | 0           | 0          |  |  |  |  |  |
| Other Local                            | 342,835       | 255,693     | (87,142)   | 488,232     | 255,693     | (232,539)  |  |  |  |  |  |
| Total Local Sources                    | 8,461,742     | 11,609,048  | 3,147,306  | 11,918,827  | 11,609,048  | (309,779)  |  |  |  |  |  |
| State Sources                          |               |             |            |             |             |            |  |  |  |  |  |
| Foundation Program                     | 2,191,352     | 2,200,663   | 9,311      | 2,199,898   | 2,200,663   | 765        |  |  |  |  |  |
| Other State                            | 177,031       | 77,700      | (99,331)   | 61,395      | 77,700      | 16,305     |  |  |  |  |  |
| Rollback and Homestead                 | 1,525,068     | 1,321,156   | (203,912)  | 1,496,723   | 1,321,156   | (175,567)  |  |  |  |  |  |
| Total State Sources                    | 3,893,451     | 3,599,519   | (293,932)  | 3,758,016   | 3,599,519   | (158,497)  |  |  |  |  |  |
| Federal Sources                        | 0             | 0           | 0          | 0           | 0           | 0          |  |  |  |  |  |
| Other Sources                          | 19,305        | 285,631     | 266,326    | 77,463      | 285,631     | 208,168    |  |  |  |  |  |
| Total Receipts                         | 12,374,498    | 15,494,198  | 3,119,700  | 15,754,306  | 15,494,198  | (260,108)  |  |  |  |  |  |