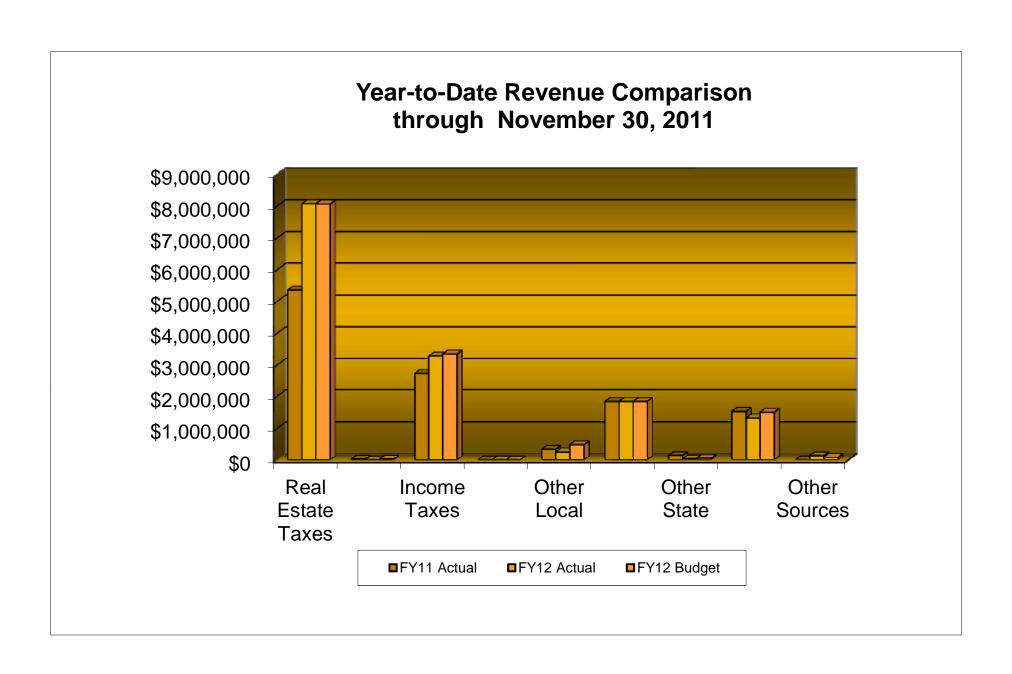

### SUMMARY OF YEAR-TO-DATE FINANCIAL RESULTS November 30, 2011

|                            |             | Year        | to Date through Nov | vember                                  |                                                   |
|----------------------------|-------------|-------------|---------------------|-----------------------------------------|---------------------------------------------------|
|                            | FY11 Actual | FY12 Actual | FY12 Budget         | Difference of<br>Actual FY11<br>vs FY12 | Difference of<br>Actual FY12<br>vs Budget<br>FY12 |
| Beginning Cash             | (\$227,272) | \$3,669,828 | \$3,669,828         | \$3,897,100                             | \$0                                               |
| RECEIPTS Local Sources     | 8,447,617   | 11,609,048  | 11,915,033          | 3,161,431                               | 305,985                                           |
| State Sources              | 3,500,747   | 3,180,473   | 3,379,765           | (320,274)                               | 199,292                                           |
| Federal Sources            | 0           | 0           | 0                   | 0                                       | 0                                                 |
| Other Sources              | 0           | 134,904     | 77,463              | 134,904                                 | 57,441                                            |
| Total Revenue              | 11,948,364  | 14,924,425  | 15,372,261          | 2,976,061                               | 562,718                                           |
| Personnel Expenditures     | 8,598,225   | 8,477,345   | 8,406,848           | (120,880)                               | (70,497)                                          |
| Non-personnel Expenditures | 1,336,051   | 2,249,372   | 2,353,790           | 913,321                                 | 104,418                                           |
| Total Expenditures         | 9,934,276   | 10,726,717  | 10,760,638          | 792,441                                 | 33,921                                            |
| Ending Cash                | \$1,786,816 | \$7,867,536 | \$8,281,451         | \$6,080,720                             | \$528,797                                         |