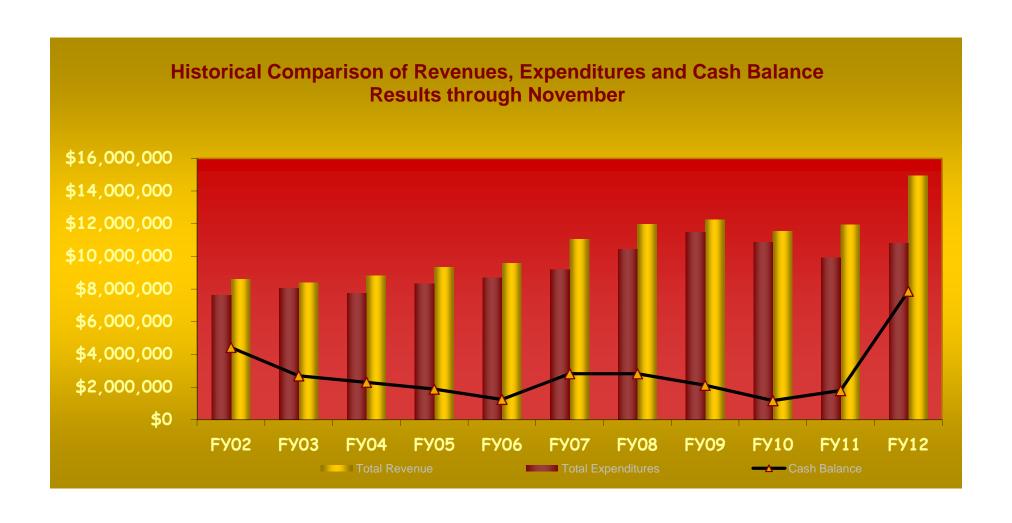

### SUMMARY OF YEAR-TO-DATE FINANCIAL RESULTS November 30, 2011

|                            |             | Year        | to Date through Nov | vember                                  |                                                   |
|----------------------------|-------------|-------------|---------------------|-----------------------------------------|---------------------------------------------------|
|                            | FY11 Actual | FY12 Actual | FY12 Budget         | Difference of<br>Actual FY11<br>vs FY12 | Difference of<br>Actual FY12<br>vs Budget<br>FY12 |
| Beginning Cash             | (\$227,272) | \$3,669,828 | \$3,669,828         | \$3,897,100                             | \$0                                               |
| RECEIPTS Local Sources     | 8,447,617   | 11,609,048  | 11,915,033          | 3,161,431                               | 305,985                                           |
| State Sources              | 3,500,747   | 3,180,473   | 3,379,765           | (320,274)                               | 199,292                                           |
| Federal Sources            | 0           | 0           | 0                   | 0                                       | 0                                                 |
| Other Sources              | 0           | 134,904     | 77,463              | 134,904                                 | 57,441                                            |
| Total Revenue              | 11,948,364  | 14,924,425  | 15,372,261          | 2,976,061                               | 562,718                                           |
| Personnel Expenditures     | 8,598,225   | 8,477,345   | 8,406,848           | (120,880)                               | (70,497)                                          |
| Non-personnel Expenditures | 1,336,051   | 2,249,372   | 2,353,790           | 913,321                                 | 104,418                                           |
| Total Expenditures         | 9,934,276   | 10,726,717  | 10,760,638          | 792,441                                 | 33,921                                            |
| Ending Cash                | \$1,786,816 | \$7,867,536 | \$8,281,451         | \$6,080,720                             | \$528,797                                         |