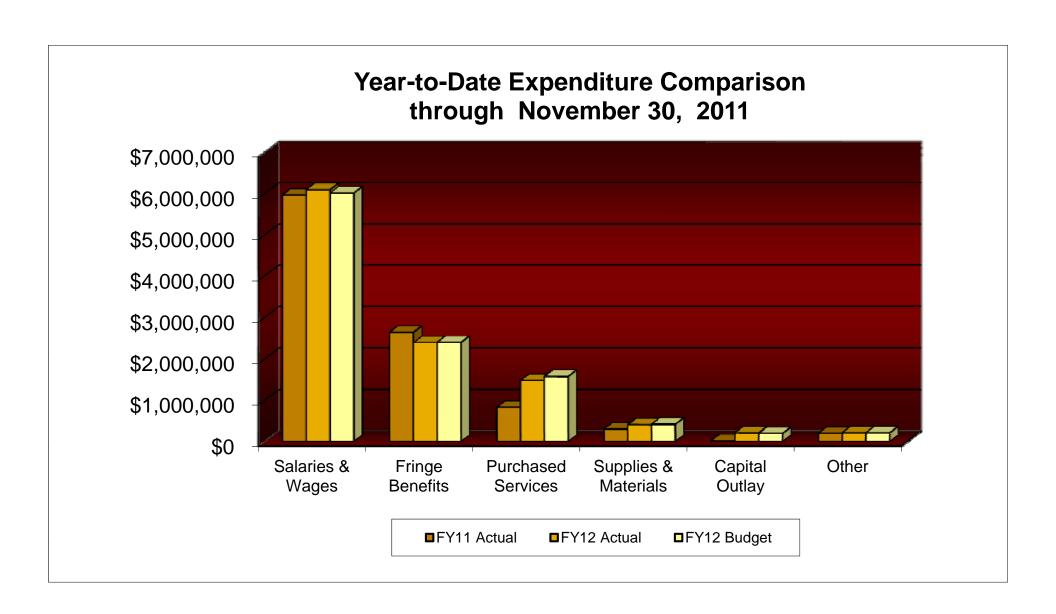

### SUMMARY OF YEAR-TO-DATE FINANCIAL RESULTS November 30, 2011

|                            |             | Year        | to Date through Nov | vember                                  |                                                   |
|----------------------------|-------------|-------------|---------------------|-----------------------------------------|---------------------------------------------------|
|                            | FY11 Actual | FY12 Actual | FY12 Budget         | Difference of<br>Actual FY11<br>vs FY12 | Difference of<br>Actual FY12<br>vs Budget<br>FY12 |
| Beginning Cash             | (\$227,272) | \$3,669,828 | \$3,669,828         | \$3,897,100                             | \$0                                               |
| RECEIPTS Local Sources     | 8,447,617   | 11,609,048  | 11,915,033          | 3,161,431                               | 305,985                                           |
| State Sources              | 3,500,747   | 3,180,473   | 3,379,765           | (320,274)                               | 199,292                                           |
| Federal Sources            | 0           | 0           | 0                   | 0                                       | 0                                                 |
| Other Sources              | 0           | 134,904     | 77,463              | 134,904                                 | 57,441                                            |
| Total Revenue              | 11,948,364  | 14,924,425  | 15,372,261          | 2,976,061                               | 562,718                                           |
| Personnel Expenditures     | 8,598,225   | 8,477,345   | 8,406,848           | (120,880)                               | (70,497)                                          |
| Non-personnel Expenditures | 1,336,051   | 2,249,372   | 2,353,790           | 913,321                                 | 104,418                                           |
| Total Expenditures         | 9,934,276   | 10,726,717  | 10,760,638          | 792,441                                 | 33,921                                            |
| Ending Cash                | \$1,786,816 | \$7,867,536 | \$8,281,451         | \$6,080,720                             | \$528,797                                         |