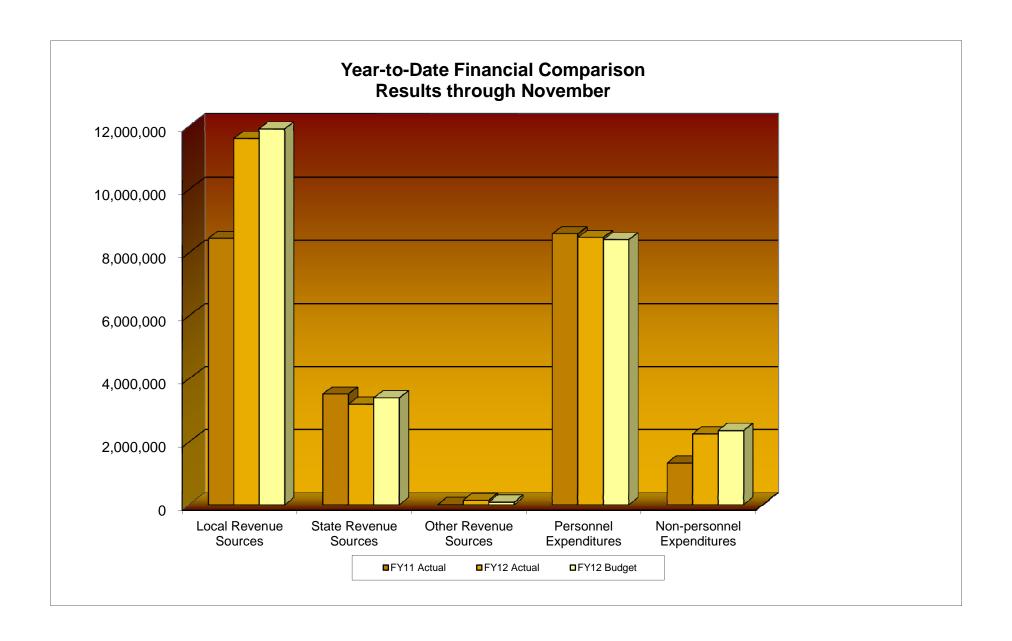

### SUMMARY OF YEAR-TO-DATE FINANCIAL RESULTS November 30, 2011

|                            |             | Year        | to Date through Nov | vember                                  |                                                   |
|----------------------------|-------------|-------------|---------------------|-----------------------------------------|---------------------------------------------------|
|                            | FY11 Actual | FY12 Actual | FY12 Budget         | Difference of<br>Actual FY11<br>vs FY12 | Difference of<br>Actual FY12<br>vs Budget<br>FY12 |
| Beginning Cash             | (\$227,272) | \$3,669,828 | \$3,669,828         | \$3,897,100                             | \$0                                               |
| RECEIPTS Local Sources     | 8,447,617   | 11,609,048  | 11,915,033          | 3,161,431                               | 305,985                                           |
| State Sources              | 3,500,747   | 3,180,473   | 3,379,765           | (320,274)                               | 199,292                                           |
| Federal Sources            | 0           | 0           | 0                   | 0                                       | 0                                                 |
| Other Sources              | 0           | 134,904     | 77,463              | 134,904                                 | 57,441                                            |
| Total Revenue              | 11,948,364  | 14,924,425  | 15,372,261          | 2,976,061                               | 562,718                                           |
| Personnel Expenditures     | 8,598,225   | 8,477,345   | 8,406,848           | (120,880)                               | (70,497)                                          |
| Non-personnel Expenditures | 1,336,051   | 2,249,372   | 2,353,790           | 913,321                                 | 104,418                                           |
| Total Expenditures         | 9,934,276   | 10,726,717  | 10,760,638          | 792,441                                 | 33,921                                            |
| Ending Cash                | \$1,786,816 | \$7,867,536 | \$8,281,451         | \$6,080,720                             | \$528,797                                         |