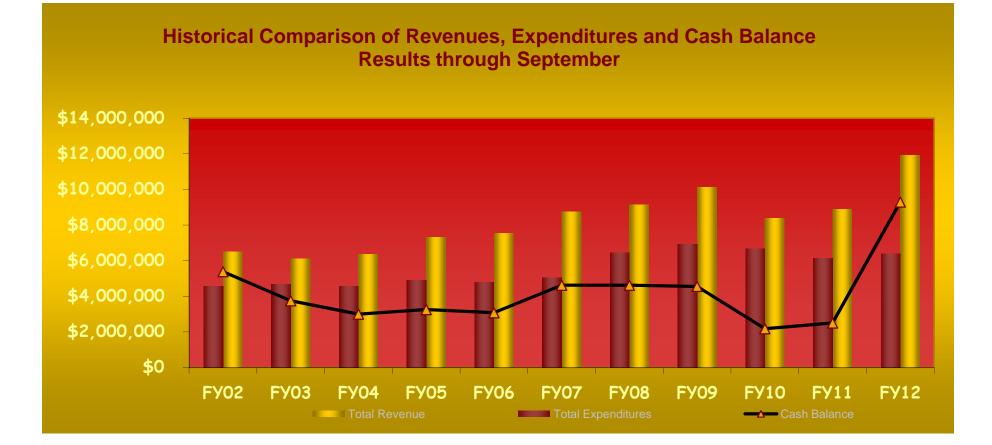

11,037,006       | \$9,288,423          | 9,788,183        | 7,871,508        | 5,879,372        | 4,703,246   | 2,728,092       | 8,509,919   | 761,712   | (1,059,366)        | (2,931,795)        | 4,949,329     |
| Less: Prop Tax Adv(Restricted)                    | \$0<br>\$4 404 845 | \$0                | \$0                  | 0<br>\$0,789,192 | 0<br>\$7,971,509 | 0<br>\$5 970 272 | 0           | 0<br>¢2 729 002 | (7,881,124) | 0         | 0<br>(\$1.050.366) | 0<br>(\$2,021,705) | (7,881,124)   |
| Unrestricted Cash Balance                         | \$4,494,845        | \$11,037,006       | \$9,288,423          | \$9,788,183      | \$7,871,508      | \$5,879,372      | \$4,703,246 | \$2,728,092     | \$628,795   | \$761,712 | (\$1,059,366)      | (\$2,931,795)      | (\$2,931,795) |