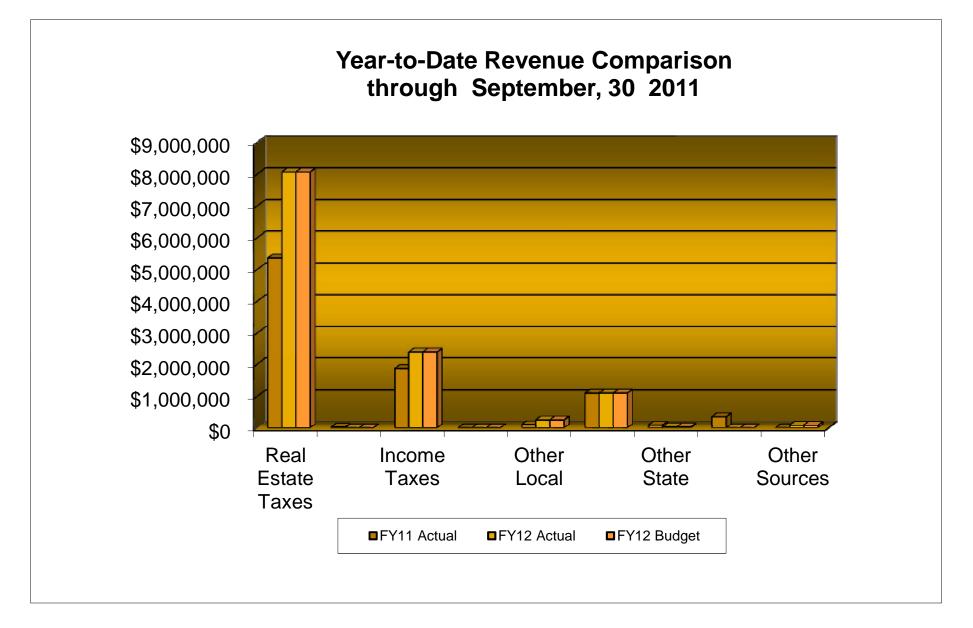

#### Big Walnut Local School District - Year Summary - General Fund For the Month Ended September 30, 2011

|                                     | Septen             | iber 30, 2011            |                            |                                      |             |
|-------------------------------------|--------------------|--------------------------|----------------------------|--------------------------------------|-------------|
|                                     |                    | Year to Date             |                            | Tot                                  | als         |
|                                     | FY11               | FY12                     | FY12                       | Difference                           | Difference  |
|                                     | Actual             | Actual                   | Budget                     | From FY11                            | From Budget |
| RECEIPTS                            |                    |                          |                            |                                      |             |
| Local Sources                       |                    |                          |                            |                                      |             |
| Real Estate Taxes                   |                    |                          |                            |                                      |             |
| Unresrved                           | \$5,359,341        | \$8,065,150              | \$8,065,150                | \$2,705,809                          | \$0         |
| Reserved                            | \$0                | \$0                      | \$0                        | \$0                                  | \$0         |
| Total Real Estate                   | \$5,359,341        | \$8,065,150              | \$8,065,150                | \$2,705,809                          | \$0         |
| Personal Property Taxes             | \$18,622           | \$0                      | \$0                        | (\$18,622)                           | \$0         |
| Total Property Taxes                | \$5,377,963        | \$8,065,150              | \$8,065,150                | \$2,687,187                          | \$0         |
| Income Tax                          | \$1,858,308        | \$2,396,945              | \$2,396,945                | \$538,637                            | \$0         |
| Total Taxes                         | \$7,236,271        | \$10,462,095             | \$10,462,095               | \$3,225,824                          | \$0         |
| Investments Earnings                | \$0                | \$0                      | \$0                        | \$0                                  | \$0         |
| Other                               | \$100,937          | \$255,693                | \$255,693                  | \$154,756                            | \$0         |
| Total Local Sources                 | \$7,337,208        | \$10,717,788             | \$10,717,788               | \$3,380,580                          | \$0         |
| State Sources                       | \$0                |                          | \$0                        | \$0                                  | \$0         |
| Foundation Program                  | \$1,099,440        | \$1,101,898              | \$1,101,898                | \$2,458                              | \$0         |
| Other                               | \$85,983           | \$24,642                 | \$24,642                   | (\$61,341)                           | \$0         |
| Total Foundation & Other            | \$1,185,423        | \$1,126,540              | \$1,126,540                | (\$58,883)                           | \$0         |
| Rollback/Homestead Exempt.          | \$360,056          | \$0                      | \$0                        | (\$360,056)                          | \$0         |
| Total State Sources                 | \$1,545,479        | \$1,126,540              | \$1,126,540                | (\$418,939)                          | \$0         |
| Federal Sources                     | \$0                | + , -,                   | \$0                        | \$0                                  | \$0         |
| Other                               | \$0                | \$0                      | \$0                        | \$0                                  | \$0         |
| Total Federal Sources               | \$0                | \$0                      | \$0                        | \$0                                  | \$0         |
| Other Receipts                      | \$0                | <del>\</del>             | \$0                        | <u>\$0</u>                           | \$0         |
| Other Non-Operating Reveune         | \$0                | \$77,463                 | \$77,463                   | \$77,463                             | \$0         |
| Total Other Receipts                | <u> </u>           | \$77,463                 | \$77,463                   | \$77,463                             | \$0         |
| Total Operating Receipts            | \$8,882,687        | \$11,921,791             | \$11,921,791               | \$3,039,104                          | \$0         |
|                                     | \$0,002,007<br>\$0 | ψ11,021,701              | \$0                        | \$0                                  | \$0<br>\$0  |
| EXPENDITURES                        | \$0<br>\$0         |                          | \$0                        | \$0<br>\$0                           | \$0<br>\$0  |
| Salaries & Wages                    | \$3,618,037        | \$3,557,938              | \$3,557,938                | (\$60,099)                           | \$0<br>\$0  |
| Fringe Benefits:                    | \$0,010,037        | \$0,007,000<br>\$0       | \$0,007,000<br>\$0         | ( <del>000,000)</del><br>\$0         | \$0<br>\$0  |
| Retirement                          | \$592,446          | \$577,392                | \$577,392                  | (\$15,054)                           | \$0<br>\$0  |
| Other Benefits                      | \$1,108,433        | \$835,297                | \$835,297                  | (\$273,136)                          | \$0<br>\$0  |
| Total Fringe Benefits               | \$1,700,879        | \$1,412,689              | \$1,412,689                | (\$288,190)                          | \$0         |
| Total Personnel Expenditures        | \$5,318,916        | \$4,970,627              | \$4,970,627                | (\$348,289)                          | \$0         |
| Purchased Services                  | \$507,999          | \$805,392                | \$805,392                  | ( <del>\$340,203)</del><br>\$297,393 | \$0<br>\$0  |
| Supplies & Materials                | \$153,566          | \$005,392<br>\$218,661   | \$805,392<br>\$218,661     | \$297,393<br>\$65,095                | \$0<br>\$0  |
| Capital Outlay                      | \$13,994           | \$180,470                | \$218,001                  | \$05,095<br>\$166,476                | \$0<br>\$0  |
| Other                               | \$160,393          |                          |                            |                                      |             |
| Total Non-personnel Expenditures    |                    | \$170,072<br>\$1,274,505 | \$170,072<br>\$1,274,505   | \$9,679                              | <u>\$0</u>  |
| Total Operating Expenditures        | \$835,952          | \$1,374,595              | \$1,374,595                | \$538,643                            | \$0<br>\$0  |
| Total Operating Expericitures       | \$6,154,868        | \$6,345,222              | \$6,345,222                | \$190,354<br>¢0                      |             |
| OTHER SOURCES (USES)                | \$0<br>\$0         |                          | \$0<br>\$0                 | \$0<br>\$0                           | \$0<br>\$0  |
|                                     | \$0<br>\$0         | ¢40.006                  | \$0<br>\$42.026            | \$0<br>\$42.026                      | \$0<br>\$0  |
| Transfers/Advances In               | \$0<br>\$0         | \$42,026                 | \$42,026                   | \$42,026                             | \$0<br>\$0  |
| Transfers/Advances Out              | \$0                | \$0<br>\$0               | \$0<br>\$0                 | \$0                                  | \$0<br>\$0  |
| Refund Prior Year Expend            | \$1,210            | \$0<br>\$0               | \$0                        | (\$1,210)                            | \$0<br>\$0  |
| Repayment of Borrowing              | \$0                | \$0                      | \$0                        | \$0                                  | \$0         |
| Total Other Sources Uses            | \$1,210            | \$42,026                 | \$42,026                   | \$40,816                             | \$0<br>\$0  |
| Poppinto Ovor (Under) Every ditures | \$0<br>\$2,720,020 | ¢E 640 505               | \$0<br>\$5.618.505         | \$0                                  | \$0<br>\$0  |
| Receipts Over (Under) Expenditures  | \$2,729,029        | \$5,618,595              | \$5,618,595                | \$2,889,566                          | \$0<br>\$0  |
| Beginning Cash Balance              | \$0<br>(\$227,272) | \$3,669,828              | \$0<br>\$3,669,828         | \$0<br>\$3,897,100                   | \$0<br>\$0  |
| Restricted Ending Cash Balance      | \$5,872,429        | \$9,288,423              | \$3,009,028<br>\$9,288,423 | \$3,415,994                          | \$0<br>\$0  |
| Less: Prop Tax Adv(Restricted)      | \$0                | \$0                      | \$0                        | \$0                                  | \$0         |
| Unrestricted Cash Balance           | \$5,872,429        | \$9,288,423              | \$9,288,423                | \$3,415,994                          | \$0         |
|                                     |                    |                          |                            |                                      |             |