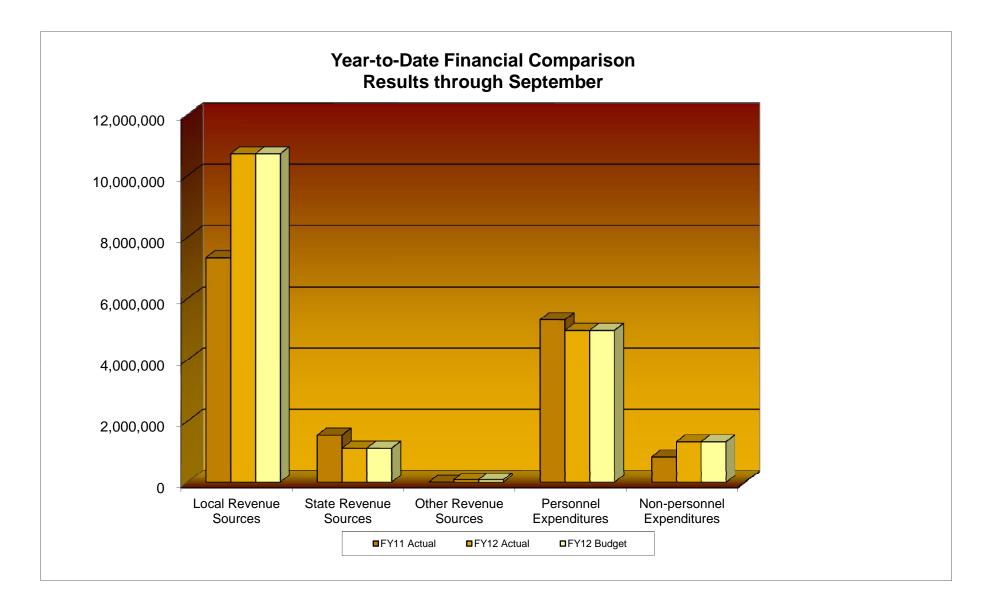

### BIG WALNUT LOCAL SCHOOL DISTRICT SUMMARY OF YEAR-TO-DATE FINANCIAL RESULTS September 30, 2011

|                            | Year to Date through September |             |             |                                         |                                                   |  |  |  |  |  |  |
|----------------------------|--------------------------------|-------------|-------------|-----------------------------------------|---------------------------------------------------|--|--|--|--|--|--|
|                            | FY11 Actual                    | FY12 Actual | FY12 Budget | Difference of<br>Actual FY11<br>vs FY12 | Difference of<br>Actual FY12<br>vs Budget<br>FY12 |  |  |  |  |  |  |
| Beginning Cash             | (\$227,272)                    | \$3,669,828 | \$3,669,828 | \$3,897,100                             | \$0                                               |  |  |  |  |  |  |
| RECEIPTS<br>Local Sources  | 7,337,208                      | 10,717,788  | 10,717,788  | 3,380,580                               | 0                                                 |  |  |  |  |  |  |
| State Sources              | 1,545,479                      | 1,126,540   | 1,126,540   | (418,939)                               | 0                                                 |  |  |  |  |  |  |
| Federal Sources            | 0                              | 0           | 0           | 0                                       | 0                                                 |  |  |  |  |  |  |
| Other Sources              | 0                              | 77,463      | 77,463      | 77,463                                  | 0                                                 |  |  |  |  |  |  |
| Total Revenue              | 8,882,687                      | 11,921,791  | 11,921,791  | 3,039,104                               | 0                                                 |  |  |  |  |  |  |
| Personnel Expenditures     | 5,318,916                      | 4,970,627   | 4,970,627   | (348,289)                               | 0                                                 |  |  |  |  |  |  |
| Non-personnel Expenditures | 834,742                        | 1,332,569   | 1,332,569   | 497,827                                 | 0_                                                |  |  |  |  |  |  |
| Total Expenditures         | 6,153,658                      | 6,303,196   | 6,303,196   | 149,538                                 | 0                                                 |  |  |  |  |  |  |
| Ending Cash                | \$2,501,757                    | \$9,288,423 | \$9,288,423 | \$6,786,666                             | \$0                                               |  |  |  |  |  |  |