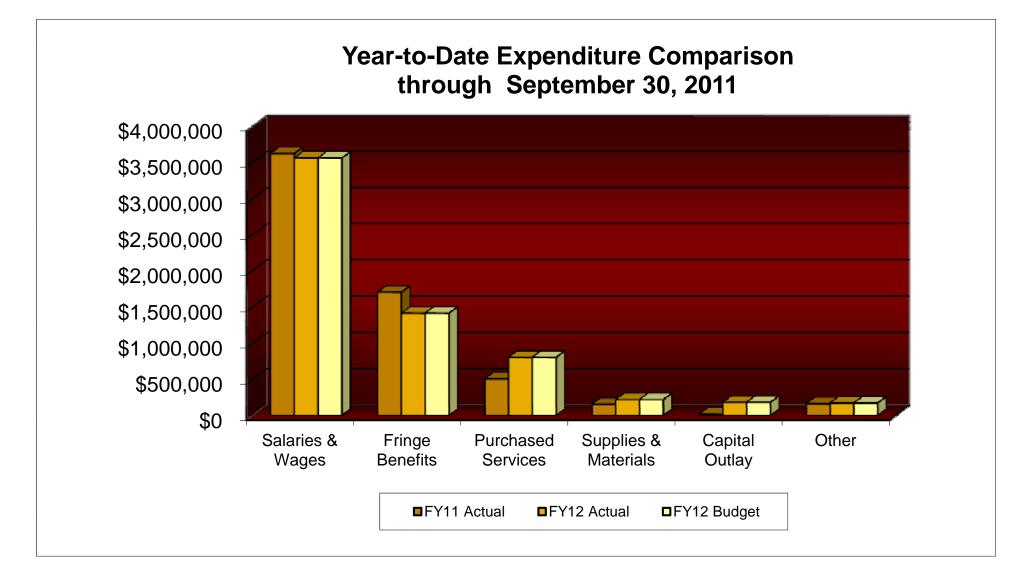

#### Big Walnut Local School District - Year Summary - General Fund For the Month Ended September 30, 2011

|                                     | Septen             | iber 30, 2011            |                            |                                      |             |
|-------------------------------------|--------------------|--------------------------|----------------------------|--------------------------------------|-------------|
|                                     |                    | Year to Date             |                            | Tot                                  | als         |
|                                     | FY11               | FY12                     | FY12                       | Difference                           | Difference  |
|                                     | Actual             | Actual                   | Budget                     | From FY11                            | From Budget |
| RECEIPTS                            |                    |                          |                            |                                      |             |
| Local Sources                       |                    |                          |                            |                                      |             |
| Real Estate Taxes                   |                    |                          |                            |                                      |             |
| Unresrved                           | \$5,359,341        | \$8,065,150              | \$8,065,150                | \$2,705,809                          | \$0         |
| Reserved                            | \$0                | \$0                      | \$0                        | \$0                                  | \$0         |
| Total Real Estate                   | \$5,359,341        | \$8,065,150              | \$8,065,150                | \$2,705,809                          | \$0         |
| Personal Property Taxes             | \$18,622           | \$0                      | \$0                        | (\$18,622)                           | \$0         |
| Total Property Taxes                | \$5,377,963        | \$8,065,150              | \$8,065,150                | \$2,687,187                          | \$0         |
| Income Tax                          | \$1,858,308        | \$2,396,945              | \$2,396,945                | \$538,637                            | \$0         |
| Total Taxes                         | \$7,236,271        | \$10,462,095             | \$10,462,095               | \$3,225,824                          | \$0         |
| Investments Earnings                | \$0                | \$0                      | \$0                        | \$0                                  | \$0         |
| Other                               | \$100,937          | \$255,693                | \$255,693                  | \$154,756                            | \$0         |
| Total Local Sources                 | \$7,337,208        | \$10,717,788             | \$10,717,788               | \$3,380,580                          | \$0         |
| State Sources                       | \$0                |                          | \$0                        | \$0                                  | \$0         |
| Foundation Program                  | \$1,099,440        | \$1,101,898              | \$1,101,898                | \$2,458                              | \$0         |
| Other                               | \$85,983           | \$24,642                 | \$24,642                   | (\$61,341)                           | \$0         |
| Total Foundation & Other            | \$1,185,423        | \$1,126,540              | \$1,126,540                | (\$58,883)                           | \$0         |
| Rollback/Homestead Exempt.          | \$360,056          | \$0                      | \$0                        | (\$360,056)                          | \$0         |
| Total State Sources                 | \$1,545,479        | \$1,126,540              | \$1,126,540                | (\$418,939)                          | \$0         |
| Federal Sources                     | \$0                | + , -,                   | \$0                        | \$0                                  | \$0         |
| Other                               | \$0                | \$0                      | \$0                        | \$0                                  | \$0         |
| Total Federal Sources               | \$0                | \$0                      | \$0                        | \$0                                  | \$0         |
| Other Receipts                      | \$0                | <del>\</del>             | \$0                        | <u>\$0</u>                           | \$0         |
| Other Non-Operating Reveune         | \$0                | \$77,463                 | \$77,463                   | \$77,463                             | \$0         |
| Total Other Receipts                | <u> </u>           | \$77,463                 | \$77,463                   | \$77,463                             | \$0         |
| Total Operating Receipts            | \$8,882,687        | \$11,921,791             | \$11,921,791               | \$3,039,104                          | \$0         |
|                                     | \$0,002,007<br>\$0 | ψ11,021,701              | \$0                        | \$0                                  | \$0<br>\$0  |
| EXPENDITURES                        | \$0<br>\$0         |                          | \$0                        | \$0<br>\$0                           | \$0<br>\$0  |
| Salaries & Wages                    | \$3,618,037        | \$3,557,938              | \$3,557,938                | (\$60,099)                           | \$0<br>\$0  |
| Fringe Benefits:                    | \$0,010,037        | \$0,007,000<br>\$0       | \$0,007,000<br>\$0         | ( <del>000,000)</del><br>\$0         | \$0<br>\$0  |
| Retirement                          | \$592,446          | \$577,392                | \$577,392                  | (\$15,054)                           | \$0<br>\$0  |
| Other Benefits                      | \$1,108,433        | \$835,297                | \$835,297                  | (\$273,136)                          | \$0<br>\$0  |
| Total Fringe Benefits               | \$1,700,879        | \$1,412,689              | \$1,412,689                | (\$288,190)                          | \$0         |
| Total Personnel Expenditures        | \$5,318,916        | \$4,970,627              | \$4,970,627                | (\$348,289)                          | \$0         |
| Purchased Services                  | \$507,999          | \$805,392                | \$805,392                  | ( <del>\$340,203)</del><br>\$297,393 | \$0<br>\$0  |
| Supplies & Materials                | \$153,566          | \$005,392<br>\$218,661   | \$805,392<br>\$218,661     | \$297,393<br>\$65,095                | \$0<br>\$0  |
| Capital Outlay                      | \$13,994           | \$180,470                | \$218,001                  | \$05,095<br>\$166,476                | \$0<br>\$0  |
| Other                               | \$160,393          |                          |                            |                                      |             |
| Total Non-personnel Expenditures    |                    | \$170,072<br>\$1,274,505 | \$170,072<br>\$1,274,505   | \$9,679                              | <u>\$0</u>  |
| Total Operating Expenditures        | \$835,952          | \$1,374,595              | \$1,374,595                | \$538,643                            | \$0<br>\$0  |
| Total Operating Expericitures       | \$6,154,868        | \$6,345,222              | \$6,345,222                | \$190,354<br>¢0                      |             |
| OTHER SOURCES (USES)                | \$0<br>\$0         |                          | \$0<br>\$0                 | \$0<br>\$0                           | \$0<br>\$0  |
|                                     | \$0<br>\$0         | ¢40.006                  | \$0<br>\$42.026            | \$0<br>\$42.026                      | \$0<br>\$0  |
| Transfers/Advances In               | \$0<br>\$0         | \$42,026                 | \$42,026                   | \$42,026                             | \$0<br>\$0  |
| Transfers/Advances Out              | \$0                | \$0<br>\$0               | \$0<br>\$0                 | \$0                                  | \$0<br>\$0  |
| Refund Prior Year Expend            | \$1,210            | \$0<br>\$0               | \$0                        | (\$1,210)                            | \$0<br>\$0  |
| Repayment of Borrowing              | \$0                | \$0                      | \$0                        | \$0                                  | \$0         |
| Total Other Sources Uses            | \$1,210            | \$42,026                 | \$42,026                   | \$40,816                             | \$0<br>\$0  |
| Poppinto Ovor (Under) Every ditures | \$0<br>\$2,720,020 | ¢E 640 505               | \$0<br>\$5.618.505         | \$0                                  | \$0<br>\$0  |
| Receipts Over (Under) Expenditures  | \$2,729,029        | \$5,618,595              | \$5,618,595                | \$2,889,566                          | \$0<br>\$0  |
| Beginning Cash Balance              | \$0<br>(\$227,272) | \$3,669,828              | \$0<br>\$3,669,828         | \$0<br>\$3,897,100                   | \$0<br>\$0  |
| Restricted Ending Cash Balance      | \$5,872,429        | \$9,288,423              | \$3,009,028<br>\$9,288,423 | \$3,415,994                          | \$0<br>\$0  |
| Less: Prop Tax Adv(Restricted)      | \$0                | \$0                      | \$0                        | \$0                                  | \$0         |
| Unrestricted Cash Balance           | \$5,872,429        | \$9,288,423              | \$9,288,423                | \$3,415,994                          | \$0         |
|                                     |                    |                          |                            |                                      |             |