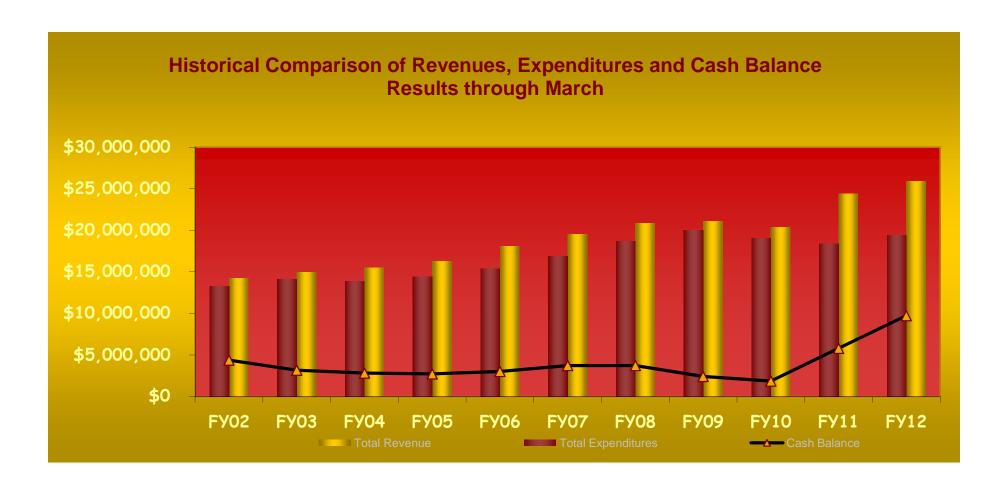

#### SUMMARY OF YEAR-TO-DATE FINANCIAL RESULTS March 31, 2012

|                            |             | Ye          | ar to Date through M | larch                                   |                                                   |
|----------------------------|-------------|-------------|----------------------|-----------------------------------------|---------------------------------------------------|
|                            | FY11 Actual | FY12 Actual | FY12 Budget          | Difference of<br>Actual FY11<br>vs FY12 | Difference of<br>Actual FY12<br>vs Budget<br>FY12 |
| Beginning Cash             | (\$227,272) | \$3,669,828 | \$3,669,828          | \$3,897,100                             | \$0                                               |
| RECEIPTS Local Sources     | 19,191,235  | 21,033,837  | 20,721,120           | 1,842,602                               | 312,717                                           |
| State Sources              | 5,187,606   | 4,802,929   | 4,892,769            | (384,677)                               | (89,840)                                          |
| Federal Sources            | 0           | 0           | 0                    | 0                                       | 0                                                 |
| Other Sources              | 33,970      | 77,469      | 77,463               | 43,499                                  | 6                                                 |
| Total Revenue              | 24,412,811  | 25,914,235  | 25,691,352           | 1,501,424                               | 222,883                                           |
| Personnel Expenditures     | 15,066,323  | 15,516,863  | 15,275,348           | 450,540                                 | 241,515                                           |
| Non-personnel Expenditures | 3,312,677   | 4,341,371   | 4,342,142            | 1,028,694                               | (771)                                             |
| Total Expenditures         | 18,379,000  | 19,858,234  | 19,617,490           | 1,479,234                               | 240,744                                           |
| Ending Cash                | \$5,806,539 | \$9,725,829 | \$9,743,690          | \$3,919,290                             | (\$17,861)                                        |