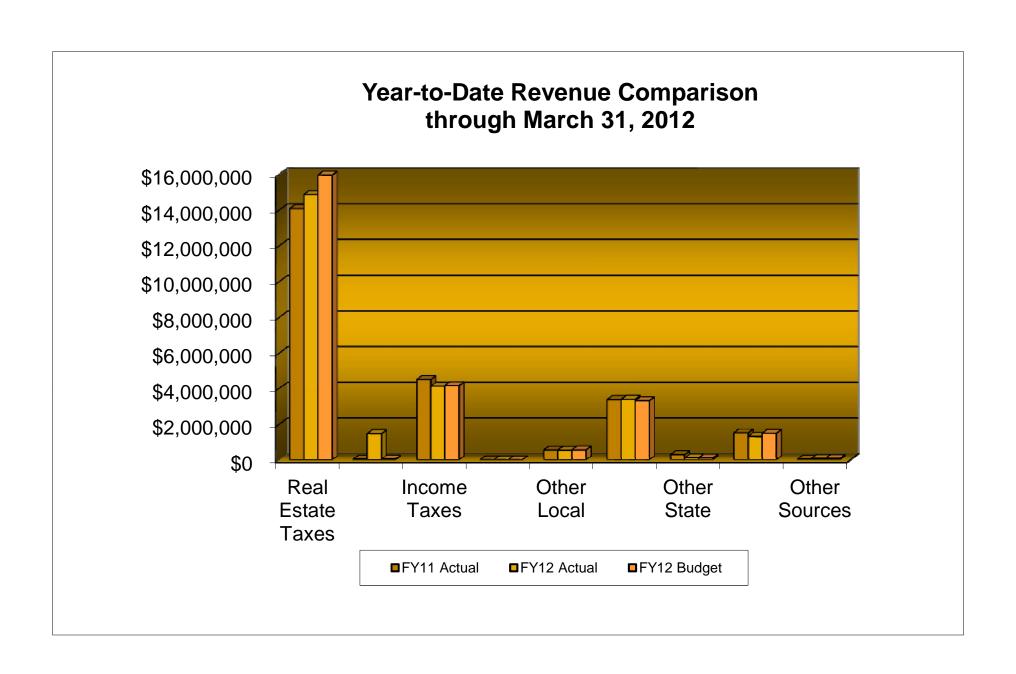

#### SUMMARY OF YEAR-TO-DATE FINANCIAL RESULTS March 31, 2012

|                            |             | Ye          | ar to Date through M | larch                                   |                                                   |
|----------------------------|-------------|-------------|----------------------|-----------------------------------------|---------------------------------------------------|
|                            | FY11 Actual | FY12 Actual | FY12 Budget          | Difference of<br>Actual FY11<br>vs FY12 | Difference of<br>Actual FY12<br>vs Budget<br>FY12 |
| Beginning Cash             | (\$227,272) | \$3,669,828 | \$3,669,828          | \$3,897,100                             | \$0                                               |
| RECEIPTS Local Sources     | 19,191,235  | 21,033,837  | 20,721,120           | 1,842,602                               | 312,717                                           |
| State Sources              | 5,187,606   | 4,802,929   | 4,892,769            | (384,677)                               | (89,840)                                          |
| Federal Sources            | 0           | 0           | 0                    | 0                                       | 0                                                 |
| Other Sources              | 33,970      | 77,469      | 77,463               | 43,499                                  | 6                                                 |
| Total Revenue              | 24,412,811  | 25,914,235  | 25,691,352           | 1,501,424                               | 222,883                                           |
| Personnel Expenditures     | 15,066,323  | 15,516,863  | 15,275,348           | 450,540                                 | 241,515                                           |
| Non-personnel Expenditures | 3,312,677   | 4,341,371   | 4,342,142            | 1,028,694                               | (771)                                             |
| Total Expenditures         | 18,379,000  | 19,858,234  | 19,617,490           | 1,479,234                               | 240,744                                           |
| Ending Cash                | \$5,806,539 | \$9,725,829 | \$9,743,690          | \$3,919,290                             | (\$17,861)                                        |

#### Big Walnut Local School District - Month Summary - General Fund For the Month Ended March 31, 2012

|                                    | IVIQI.             | CII 31, 2012       | Month to Date      |                  |               |
|------------------------------------|--------------------|--------------------|--------------------|------------------|---------------|
| •                                  | FY11               | FY12               | FY12               | Difference       | Difference    |
|                                    | Actual             | Actual             | Budget             | From FY11        | From Budget   |
| RECEIPTS                           | Actual             | Actual             | Daaget             | 1101111111       | 1 Tom Baaget  |
| Local Sources                      |                    |                    |                    |                  |               |
| Real Estate Taxes                  |                    |                    |                    |                  |               |
| Unresrved                          | \$797,887          | \$24,980           | \$7,881,124        | (\$772,907)      | (\$7,856,144) |
| Reserved                           | \$0                | \$0                | \$0                | \$0              | \$0           |
| Total Real Estate                  | \$797,887          | \$24,980           | \$7,881,124        | (\$772,907)      | (\$7,856,144) |
| Personal Property Taxes            | \$0                | \$1,144,062        | \$0                | \$1,144,062      | \$1,144,062   |
| Total Property Taxes               | \$797,887          | \$1,169,042        | \$7,881,124        | \$371,155        | (\$6,712,082) |
| Income Tax                         | \$0                | \$0                | \$0                | \$0              | \$0           |
| Total Taxes                        | \$797,887          | \$1,169,042        | \$7,881,124        | \$371,155        | (\$6,712,082) |
| Investments Earnings               | \$0                | \$0                | \$0                | \$0              | \$0           |
| Other                              | \$224,561          | \$82,946           | \$66,026           | (\$141,615)      | \$16,920      |
| Total Local Sources                | \$1,022,448        | \$1,251,988        | \$7,947,150        | \$229,540        | (\$6,695,162) |
| State Sources                      |                    |                    |                    |                  | ,             |
| Foundation Program                 | \$369,323          | \$391,007          | \$366,000          | \$21,684         | \$25,007      |
| Other                              | \$60,980           | \$900              | \$12,251           | (\$60,080)       | (\$11,351)    |
| Total Foundation & Other           | \$430,303          | \$391,907          | \$378,251          | (\$38,396)       | \$13,656      |
| Rollback/Homestead Exempt.         | \$0                | \$0                | \$0                | \$0              | \$0           |
| Total State Sources                | \$430,303          | \$391,907          | \$378,251          | (\$38,396)       | \$13,656      |
| Federal Sources                    |                    |                    |                    |                  |               |
| Other                              | \$0                | \$0                | \$0                | \$0              | \$0           |
| Total Federal Sources              | \$0                | \$0                | \$0                | \$0              | \$0           |
| Other Receipts                     |                    |                    |                    |                  |               |
| Other Non-Operating Reveune        | \$0                | \$0                | \$0                | \$0              | \$0           |
| Total Other Receipts               | \$0                | \$0                | \$0                | \$0              | \$0           |
| Total Operating Receipts           | \$1,452,751        | \$1,643,895        | \$8,325,401        | \$191,144        | (\$6,681,506) |
|                                    |                    |                    |                    |                  |               |
| EXPENDITURES                       |                    |                    |                    |                  |               |
| Salaries & Wages                   | \$1,154,137        | \$1,278,004        | \$1,292,732        | \$123,867        | (\$14,728)    |
| Fringe Benefits:                   |                    |                    |                    |                  |               |
| Retirement                         | \$192,464          | \$197,660          | \$192,464          | \$5,196          | \$5,196       |
| Other Benefits                     | \$274,186          | \$345,467          | \$299,429          | \$71,281         | \$46,038      |
| Total Fringe Benefits              | \$466,650          | \$543,127          | \$491,893          | \$76,477         | \$51,234      |
| Total Personnel Expenditures       | \$1,620,787        | \$1,821,131        | \$1,784,625        | \$200,344        | \$36,506      |
| Purchased Services                 | \$400,229          | \$363,522          | \$386,760          | (\$36,707)       | (\$23,238)    |
| Supplies & Materials               | \$42,401           | \$37,351           | \$58,269           | (\$5,050)        | (\$20,918)    |
| Capital Outlay                     | \$1,605            | \$3,383            | \$5,000            | \$1,778          | (\$1,617)     |
| Other -                            | \$154,966          | \$133,365          | \$170,463          | (\$21,601)       | (\$37,098)    |
| Total Non-personnel Expenditures   | \$599,201          | \$537,621          | \$620,492          | (\$61,580)       | (\$82,871)    |
| Total Operating Expenditures       | \$2,219,988        | \$2,358,752        | \$2,405,117        | \$138,764        | (\$46,365)    |
| OTHER SOURCES (USES)               |                    |                    |                    |                  |               |
| OTHER SOURCES (USES)               | ΦO                 | <b>Ф47</b> Г       | <b>#</b> 0         | Ф.47 <i>Г</i>    | ф.47.F        |
| Transfers/Advances In              | \$0<br>©0          | \$475              | \$0<br>\$0         | \$475            | \$475         |
| Transfers/Advances Out             | \$0<br>©0          | (\$475)            | \$0<br>\$0         | (\$475)          | (\$475)       |
| Refund Prior Year Expend           | \$0<br>\$0         | \$0<br>\$0         | \$0                | \$0<br>\$0       | \$0<br>\$0    |
| Repayment of Borrowing             | \$0                | \$0                | \$0                | \$0              | \$0           |
| Total Other Sources Uses           | \$0<br>\$0         | \$0                | \$0                | \$0              | \$0           |
| Pacaints Over (Under) Expanditures | (\$767 237)        | \$0<br>(\$714.857) | \$0<br>\$5,920,284 | \$52,380         | (\$6,635,141) |
| Receipts Over (Under) Expenditures | (\$767,237)<br>\$0 | (\$714,857)<br>\$0 | \$5,920,284<br>\$0 | φυ∠,3 <b>6</b> 0 | (40,033,141)  |
| Beginning Cash Balance             | \$6,573,776        | \$10,440,686       | \$3,823,406        | \$3,866,910      | \$6,617,280   |
| Restricted Ending Cash Balance     | \$5,806,539        | \$9,725,829        | \$9,743,690        | \$3,919,290      | (\$17,861)    |
| Less: Prop Tax Adv(Restricted)     | \$0                | \$0                | \$0                | \$0              | \$0           |
| Unrestricted Cash Balance          | \$5,806,539        | \$9,725,829        | \$9,743,690        | \$3,919,290      | (\$17,861)    |