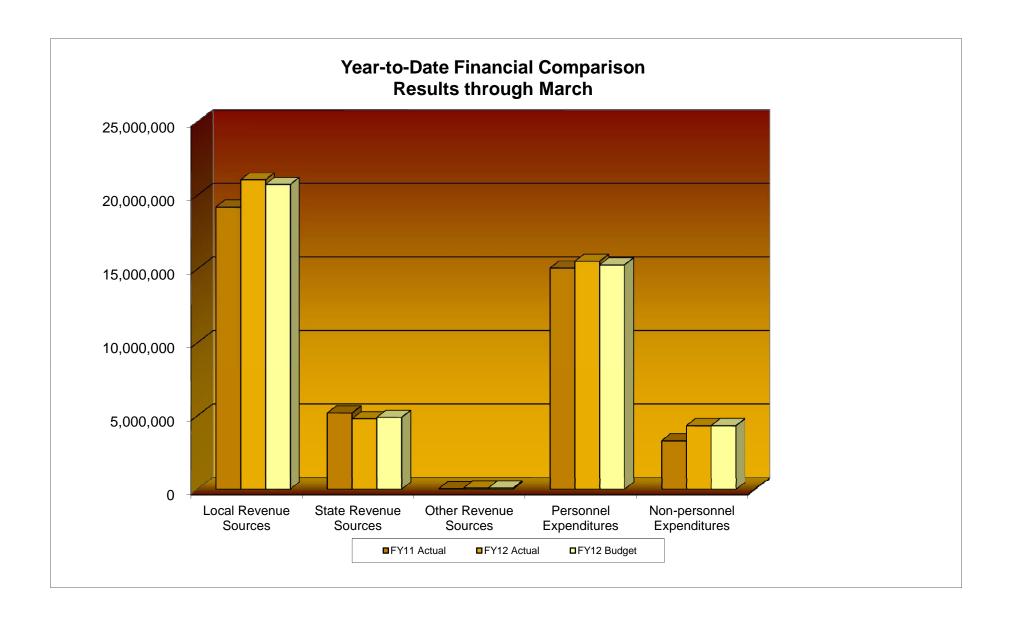

#### SUMMARY OF YEAR-TO-DATE FINANCIAL RESULTS March 31, 2012

|                            |             | Ye          | ar to Date through M | larch                                   |                                                   |
|----------------------------|-------------|-------------|----------------------|-----------------------------------------|---------------------------------------------------|
|                            | FY11 Actual | FY12 Actual | FY12 Budget          | Difference of<br>Actual FY11<br>vs FY12 | Difference of<br>Actual FY12<br>vs Budget<br>FY12 |
| Beginning Cash             | (\$227,272) | \$3,669,828 | \$3,669,828          | \$3,897,100                             | \$0                                               |
| RECEIPTS Local Sources     | 19,191,235  | 21,033,837  | 20,721,120           | 1,842,602                               | 312,717                                           |
| State Sources              | 5,187,606   | 4,802,929   | 4,892,769            | (384,677)                               | (89,840)                                          |
| Federal Sources            | 0           | 0           | 0                    | 0                                       | 0                                                 |
| Other Sources              | 33,970      | 77,469      | 77,463               | 43,499                                  | 6                                                 |
| Total Revenue              | 24,412,811  | 25,914,235  | 25,691,352           | 1,501,424                               | 222,883                                           |
| Personnel Expenditures     | 15,066,323  | 15,516,863  | 15,275,348           | 450,540                                 | 241,515                                           |
| Non-personnel Expenditures | 3,312,677   | 4,341,371   | 4,342,142            | 1,028,694                               | (771)                                             |
| Total Expenditures         | 18,379,000  | 19,858,234  | 19,617,490           | 1,479,234                               | 240,744                                           |
| Ending Cash                | \$5,806,539 | \$9,725,829 | \$9,743,690          | \$3,919,290                             | (\$17,861)                                        |