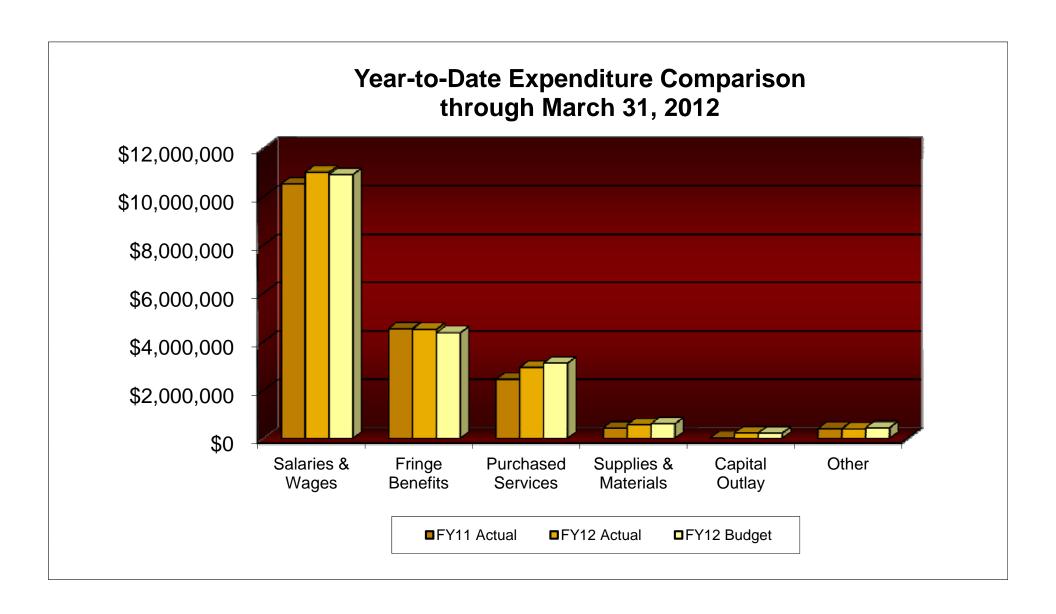

#### SUMMARY OF YEAR-TO-DATE FINANCIAL RESULTS March 31, 2012

|                            |             | Ye          | ar to Date through M | larch                                   |                                                   |
|----------------------------|-------------|-------------|----------------------|-----------------------------------------|---------------------------------------------------|
|                            | FY11 Actual | FY12 Actual | FY12 Budget          | Difference of<br>Actual FY11<br>vs FY12 | Difference of<br>Actual FY12<br>vs Budget<br>FY12 |
| Beginning Cash             | (\$227,272) | \$3,669,828 | \$3,669,828          | \$3,897,100                             | \$0                                               |
| RECEIPTS Local Sources     | 19,191,235  | 21,033,837  | 20,721,120           | 1,842,602                               | 312,717                                           |
| State Sources              | 5,187,606   | 4,802,929   | 4,892,769            | (384,677)                               | (89,840)                                          |
| Federal Sources            | 0           | 0           | 0                    | 0                                       | 0                                                 |
| Other Sources              | 33,970      | 77,469      | 77,463               | 43,499                                  | 6                                                 |
| Total Revenue              | 24,412,811  | 25,914,235  | 25,691,352           | 1,501,424                               | 222,883                                           |
| Personnel Expenditures     | 15,066,323  | 15,516,863  | 15,275,348           | 450,540                                 | 241,515                                           |
| Non-personnel Expenditures | 3,312,677   | 4,341,371   | 4,342,142            | 1,028,694                               | (771)                                             |
| Total Expenditures         | 18,379,000  | 19,858,234  | 19,617,490           | 1,479,234                               | 240,744                                           |
| Ending Cash                | \$5,806,539 | \$9,725,829 | \$9,743,690          | \$3,919,290                             | (\$17,861)                                        |

#### Big Walnut Local School District - Month Summary - General Fund For the Month Ended March 31, 2012

|                                    | IVIQI.             | CII 31, 2012       | Month to Date      |                  |               |
|------------------------------------|--------------------|--------------------|--------------------|------------------|---------------|
| •                                  | FY11               | FY12               | FY12               | Difference       | Difference    |
|                                    | Actual             | Actual             | Budget             | From FY11        | From Budget   |
| RECEIPTS                           | Actual             | Actual             | Daaget             | 1101111111       | 1 Tom Baaget  |
| Local Sources                      |                    |                    |                    |                  |               |
| Real Estate Taxes                  |                    |                    |                    |                  |               |
| Unresrved                          | \$797,887          | \$24,980           | \$7,881,124        | (\$772,907)      | (\$7,856,144) |
| Reserved                           | \$0                | \$0                | \$0                | \$0              | \$0           |
| Total Real Estate                  | \$797,887          | \$24,980           | \$7,881,124        | (\$772,907)      | (\$7,856,144) |
| Personal Property Taxes            | \$0                | \$1,144,062        | \$0                | \$1,144,062      | \$1,144,062   |
| Total Property Taxes               | \$797,887          | \$1,169,042        | \$7,881,124        | \$371,155        | (\$6,712,082) |
| Income Tax                         | \$0                | \$0                | \$0                | \$0              | \$0           |
| Total Taxes                        | \$797,887          | \$1,169,042        | \$7,881,124        | \$371,155        | (\$6,712,082) |
| Investments Earnings               | \$0                | \$0                | \$0                | \$0              | \$0           |
| Other                              | \$224,561          | \$82,946           | \$66,026           | (\$141,615)      | \$16,920      |
| Total Local Sources                | \$1,022,448        | \$1,251,988        | \$7,947,150        | \$229,540        | (\$6,695,162) |
| State Sources                      |                    |                    |                    |                  | ,             |
| Foundation Program                 | \$369,323          | \$391,007          | \$366,000          | \$21,684         | \$25,007      |
| Other                              | \$60,980           | \$900              | \$12,251           | (\$60,080)       | (\$11,351)    |
| Total Foundation & Other           | \$430,303          | \$391,907          | \$378,251          | (\$38,396)       | \$13,656      |
| Rollback/Homestead Exempt.         | \$0                | \$0                | \$0                | \$0              | \$0           |
| Total State Sources                | \$430,303          | \$391,907          | \$378,251          | (\$38,396)       | \$13,656      |
| Federal Sources                    |                    |                    |                    |                  |               |
| Other                              | \$0                | \$0                | \$0                | \$0              | \$0           |
| Total Federal Sources              | \$0                | \$0                | \$0                | \$0              | \$0           |
| Other Receipts                     |                    |                    |                    |                  |               |
| Other Non-Operating Reveune        | \$0                | \$0                | \$0                | \$0              | \$0           |
| Total Other Receipts               | \$0                | \$0                | \$0                | \$0              | \$0           |
| Total Operating Receipts           | \$1,452,751        | \$1,643,895        | \$8,325,401        | \$191,144        | (\$6,681,506) |
|                                    |                    |                    |                    |                  |               |
| EXPENDITURES                       |                    |                    |                    |                  |               |
| Salaries & Wages                   | \$1,154,137        | \$1,278,004        | \$1,292,732        | \$123,867        | (\$14,728)    |
| Fringe Benefits:                   |                    |                    |                    |                  |               |
| Retirement                         | \$192,464          | \$197,660          | \$192,464          | \$5,196          | \$5,196       |
| Other Benefits                     | \$274,186          | \$345,467          | \$299,429          | \$71,281         | \$46,038      |
| Total Fringe Benefits              | \$466,650          | \$543,127          | \$491,893          | \$76,477         | \$51,234      |
| Total Personnel Expenditures       | \$1,620,787        | \$1,821,131        | \$1,784,625        | \$200,344        | \$36,506      |
| Purchased Services                 | \$400,229          | \$363,522          | \$386,760          | (\$36,707)       | (\$23,238)    |
| Supplies & Materials               | \$42,401           | \$37,351           | \$58,269           | (\$5,050)        | (\$20,918)    |
| Capital Outlay                     | \$1,605            | \$3,383            | \$5,000            | \$1,778          | (\$1,617)     |
| Other -                            | \$154,966          | \$133,365          | \$170,463          | (\$21,601)       | (\$37,098)    |
| Total Non-personnel Expenditures   | \$599,201          | \$537,621          | \$620,492          | (\$61,580)       | (\$82,871)    |
| Total Operating Expenditures       | \$2,219,988        | \$2,358,752        | \$2,405,117        | \$138,764        | (\$46,365)    |
| OTHER SOURCES (USES)               |                    |                    |                    |                  |               |
| OTHER SOURCES (USES)               | ΦO                 | <b>Ф47</b> Г       | <b>#</b> 0         | Ф.47 <i>Г</i>    | ф.47.F        |
| Transfers/Advances In              | \$0<br>©0          | \$475              | \$0<br>\$0         | \$475            | \$475         |
| Transfers/Advances Out             | \$0<br>©0          | (\$475)            | \$0<br>\$0         | (\$475)          | (\$475)       |
| Refund Prior Year Expend           | \$0<br>\$0         | \$0<br>\$0         | \$0                | \$0<br>\$0       | \$0<br>\$0    |
| Repayment of Borrowing             | \$0                | \$0                | \$0                | \$0              | \$0           |
| Total Other Sources Uses           | \$0<br>\$0         | \$0                | \$0                | \$0              | \$0           |
| Pacaints Over (Under) Expanditures | (\$767 237)        | \$0<br>(\$714.857) | \$0<br>\$5,920,284 | \$52,380         | (\$6,635,141) |
| Receipts Over (Under) Expenditures | (\$767,237)<br>\$0 | (\$714,857)<br>\$0 | \$5,920,284<br>\$0 | φυ∠,3 <b>6</b> 0 | (40,033,141)  |
| Beginning Cash Balance             | \$6,573,776        | \$10,440,686       | \$3,823,406        | \$3,866,910      | \$6,617,280   |
| Restricted Ending Cash Balance     | \$5,806,539        | \$9,725,829        | \$9,743,690        | \$3,919,290      | (\$17,861)    |
| Less: Prop Tax Adv(Restricted)     | \$0                | \$0                | \$0                | \$0              | \$0           |
| Unrestricted Cash Balance          | \$5,806,539        | \$9,725,829        | \$9,743,690        | \$3,919,290      | (\$17,861)    |