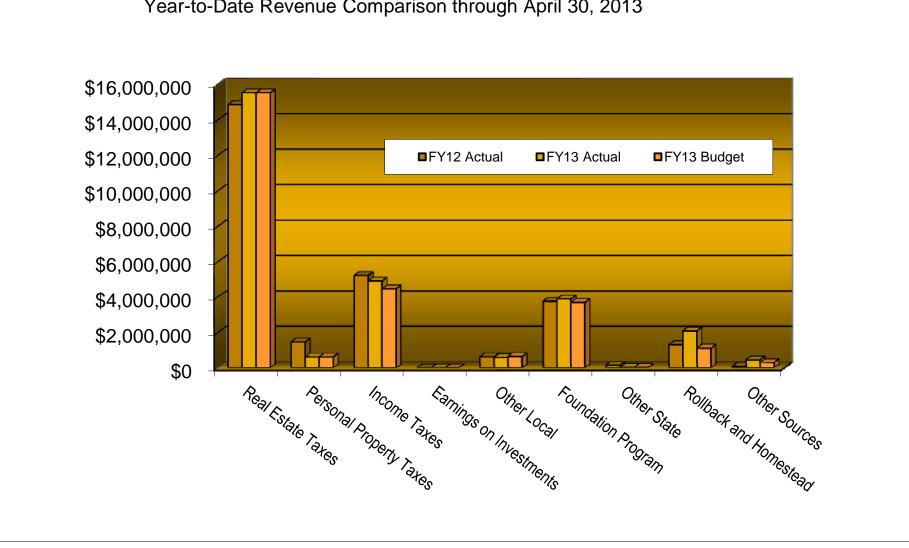

# Big Walnut Local School District Comparative General Fund Receipts

| Month to Date through April 30, 2013                                                                                                                                                                                                                                   |                                                                                                                                                        |                                                                                                                                                           |                                                                                                                                                            |                                                                                                                                       |                                                                                                                                        |                                                                                                           |  |  |  |  |
|------------------------------------------------------------------------------------------------------------------------------------------------------------------------------------------------------------------------------------------------------------------------|--------------------------------------------------------------------------------------------------------------------------------------------------------|-----------------------------------------------------------------------------------------------------------------------------------------------------------|------------------------------------------------------------------------------------------------------------------------------------------------------------|---------------------------------------------------------------------------------------------------------------------------------------|----------------------------------------------------------------------------------------------------------------------------------------|-----------------------------------------------------------------------------------------------------------|--|--|--|--|
| RECEIPTS                                                                                                                                                                                                                                                               | FY 12<br>Actual                                                                                                                                        | FY 13<br>Actual                                                                                                                                           | Difference                                                                                                                                                 | FY13<br>Budget                                                                                                                        | FY 13<br>Actual                                                                                                                        | Difference                                                                                                |  |  |  |  |
| Local Sources                                                                                                                                                                                                                                                          |                                                                                                                                                        |                                                                                                                                                           |                                                                                                                                                            | U                                                                                                                                     |                                                                                                                                        |                                                                                                           |  |  |  |  |
| Real Estate Taxes                                                                                                                                                                                                                                                      | \$0                                                                                                                                                    | \$0                                                                                                                                                       | 0                                                                                                                                                          | \$0                                                                                                                                   | \$0                                                                                                                                    | 0                                                                                                         |  |  |  |  |
| Personal Property Taxes                                                                                                                                                                                                                                                | 0                                                                                                                                                      | 0                                                                                                                                                         | 0                                                                                                                                                          | 0                                                                                                                                     | 0                                                                                                                                      | 0                                                                                                         |  |  |  |  |
| Income Taxes                                                                                                                                                                                                                                                           | 1,102,580                                                                                                                                              | 1,137,606                                                                                                                                                 | 35,026                                                                                                                                                     | 977,137                                                                                                                               | 1,137,606                                                                                                                              | 160,469                                                                                                   |  |  |  |  |
| Earnings on Investments                                                                                                                                                                                                                                                | 0                                                                                                                                                      | 0                                                                                                                                                         | 0                                                                                                                                                          | 0                                                                                                                                     | 0                                                                                                                                      | 0                                                                                                         |  |  |  |  |
| Other                                                                                                                                                                                                                                                                  | 95,697                                                                                                                                                 | 36,091                                                                                                                                                    | (59,606)                                                                                                                                                   | 100,846                                                                                                                               | 36,091                                                                                                                                 | (64,755)                                                                                                  |  |  |  |  |
| Total Local Sources                                                                                                                                                                                                                                                    | 1,198,277                                                                                                                                              | 1,173,697                                                                                                                                                 | (24,580)                                                                                                                                                   | 1,077,983                                                                                                                             | 1,173,697                                                                                                                              | 95,714                                                                                                    |  |  |  |  |
| State Sources                                                                                                                                                                                                                                                          |                                                                                                                                                        |                                                                                                                                                           |                                                                                                                                                            |                                                                                                                                       |                                                                                                                                        |                                                                                                           |  |  |  |  |
| Foundation Program                                                                                                                                                                                                                                                     | 370,363                                                                                                                                                | 476,223                                                                                                                                                   | 105,860                                                                                                                                                    | 368,243                                                                                                                               | 476,223                                                                                                                                | 107,980                                                                                                   |  |  |  |  |
| Other                                                                                                                                                                                                                                                                  | 41,468                                                                                                                                                 | 900                                                                                                                                                       | (40,568)                                                                                                                                                   | 900                                                                                                                                   | 900                                                                                                                                    | 0                                                                                                         |  |  |  |  |
| Rollback and Homestead                                                                                                                                                                                                                                                 | 0                                                                                                                                                      | 1,137,016                                                                                                                                                 | 1,137,016                                                                                                                                                  | 0                                                                                                                                     | 1,137,016                                                                                                                              | 1,137,016                                                                                                 |  |  |  |  |
| Total State Sources                                                                                                                                                                                                                                                    | 411,831                                                                                                                                                | 1,614,139                                                                                                                                                 | 1,202,308                                                                                                                                                  | 369,143                                                                                                                               | 1,614,139                                                                                                                              | 1,244,996                                                                                                 |  |  |  |  |
| Federal Sources                                                                                                                                                                                                                                                        | 0                                                                                                                                                      | 0                                                                                                                                                         | 0                                                                                                                                                          | 0                                                                                                                                     | 0                                                                                                                                      | 0                                                                                                         |  |  |  |  |
| Other Sources                                                                                                                                                                                                                                                          | 0                                                                                                                                                      | 106                                                                                                                                                       | 106                                                                                                                                                        | 13,255                                                                                                                                | 106                                                                                                                                    | (13,149)                                                                                                  |  |  |  |  |
| Other Sources                                                                                                                                                                                                                                                          | <u>0</u>                                                                                                                                               |                                                                                                                                                           |                                                                                                                                                            |                                                                                                                                       |                                                                                                                                        |                                                                                                           |  |  |  |  |
| Total Receipts                                                                                                                                                                                                                                                         | 1,610,108                                                                                                                                              | 2,787,942                                                                                                                                                 | 1,177,834                                                                                                                                                  | 1,460,381                                                                                                                             | 2,787,942                                                                                                                              | 1,327,561                                                                                                 |  |  |  |  |
|                                                                                                                                                                                                                                                                        |                                                                                                                                                        |                                                                                                                                                           |                                                                                                                                                            |                                                                                                                                       | 2,787,942                                                                                                                              | 1,327,561                                                                                                 |  |  |  |  |
| Total Receipts                                                                                                                                                                                                                                                         | 1,610,108                                                                                                                                              | Year to Date th                                                                                                                                           | 1,177,834<br>rough April 30, 2013                                                                                                                          |                                                                                                                                       |                                                                                                                                        | 1,327,561                                                                                                 |  |  |  |  |
|                                                                                                                                                                                                                                                                        | 1,610,108<br>FY 12                                                                                                                                     | Year to Date th<br>FY 13                                                                                                                                  | rough April 30, 2013                                                                                                                                       | FY13                                                                                                                                  | FY 13                                                                                                                                  |                                                                                                           |  |  |  |  |
| Total Receipts                                                                                                                                                                                                                                                         | 1,610,108                                                                                                                                              | Year to Date th                                                                                                                                           |                                                                                                                                                            |                                                                                                                                       |                                                                                                                                        | 1,327,561<br>Difference                                                                                   |  |  |  |  |
| Total Receipts<br>RECEIPTS<br>Local Sources                                                                                                                                                                                                                            | 1,610,108<br>FY 12<br>Actual                                                                                                                           | Year to Date th<br>FY 13<br>Actual                                                                                                                        | rough April 30, 2013<br>Difference                                                                                                                         | FY13<br>Budget                                                                                                                        | FY 13<br>Actual                                                                                                                        | Difference                                                                                                |  |  |  |  |
| Total Receipts<br>RECEIPTS<br>Local Sources<br>Real Estate Taxes                                                                                                                                                                                                       | 1,610,108<br>FY 12<br>Actual<br>\$14,868,287                                                                                                           | Year to Date th<br>FY 13<br>Actual<br>\$15,520,292                                                                                                        | rough April 30, 2013<br>Difference<br>652,005                                                                                                              | FY13<br>Budget<br>\$15,520,615                                                                                                        | FY 13<br>Actual<br>\$15,520,292                                                                                                        | Difference                                                                                                |  |  |  |  |
| Total Receipts<br>RECEIPTS<br>Local Sources                                                                                                                                                                                                                            | 1,610,108<br>FY 12<br>Actual                                                                                                                           | Year to Date th<br>FY 13<br>Actual                                                                                                                        | rough April 30, 2013<br>Difference                                                                                                                         | FY13<br>Budget                                                                                                                        | FY 13<br>Actual                                                                                                                        | Difference<br>(323)                                                                                       |  |  |  |  |
| Total Receipts<br>RECEIPTS<br>Local Sources<br>Real Estate Taxes<br>Personal Property Taxes<br>Income Taxes                                                                                                                                                            | 1,610,108<br>FY 12<br>Actual<br>\$14,868,287<br>1,477,635                                                                                              | Year to Date th<br>FY 13<br>Actual<br>\$15,520,292<br>648,486                                                                                             | rough April 30, 2013<br>Difference<br>652,005<br>(829,149)                                                                                                 | FY13<br>Budget<br>\$15,520,615<br>647,658                                                                                             | <b>FY 13</b><br><b>Actual</b><br>\$15,520,292<br>648,486                                                                               | <b>Difference</b><br>(323)<br>828                                                                         |  |  |  |  |
| Total Receipts<br>RECEIPTS<br>Local Sources<br>Real Estate Taxes<br>Personal Property Taxes                                                                                                                                                                            | 1,610,108<br><b>FY 12</b><br><b>Actual</b><br>\$14,868,287<br>1,477,635<br>5,232,785                                                                   | Year to Date th<br>FY 13<br>Actual<br>\$15,520,292<br>648,486<br>4,923,885                                                                                | Difference<br>652,005<br>(829,149)<br>(308,900)                                                                                                            | <b>FY13</b><br><b>Budget</b><br>\$15,520,615<br>647,658<br>4,482,785<br>0                                                             | <b>FY 13</b><br><b>Actual</b><br>\$15,520,292<br>648,486<br>4,923,885                                                                  | <b>Difference</b><br>(323)<br>828<br>441,100                                                              |  |  |  |  |
| Total Receipts<br>RECEIPTS<br>Local Sources<br>Real Estate Taxes<br>Personal Property Taxes<br>Income Taxes<br>Earnings on Investments                                                                                                                                 | 1,610,108<br><b>FY 12</b><br><b>Actual</b><br>\$14,868,287<br>1,477,635<br>5,232,785<br>0                                                              | Year to Date th<br>FY 13<br>Actual<br>\$15,520,292<br>648,486<br>4,923,885<br>0                                                                           | rough April 30, 2013<br>Difference<br>652,005<br>(829,149)<br>(308,900)<br>0                                                                               | FY13<br>Budget<br>\$15,520,615<br>647,658<br>4,482,785                                                                                | FY 13<br>Actual<br>\$15,520,292<br>648,486<br>4,923,885<br>0                                                                           | <b>Difference</b><br>(323)<br>828<br>441,100<br>0                                                         |  |  |  |  |
| Total Receipts<br>RECEIPTS<br>Local Sources<br>Real Estate Taxes<br>Personal Property Taxes<br>Income Taxes<br>Earnings on Investments<br>Other Local                                                                                                                  | 1,610,108<br>FY 12<br>Actual<br>\$14,868,287<br>1,477,635<br>5,232,785<br>0<br>653,407                                                                 | Year to Date th<br>FY 13<br>Actual<br>\$15,520,292<br>648,486<br>4,923,885<br>0<br>610,635                                                                | rough April 30, 2013<br><u>Difference</u><br>652,005<br>(829,149)<br>(308,900)<br>0<br>(42,772)                                                            | FY13<br>Budget<br>\$15,520,615<br>647,658<br>4,482,785<br>0<br>667,475                                                                | <b>FY 13</b><br><b>Actual</b><br>\$15,520,292<br>648,486<br>4,923,885<br>0<br>610,635                                                  | <b>Difference</b><br>(323)<br>828<br>441,100<br>0<br>(56,840)                                             |  |  |  |  |
| Total Receipts<br>RECEIPTS<br>Local Sources<br>Real Estate Taxes<br>Personal Property Taxes<br>Income Taxes<br>Earnings on Investments<br>Other Local<br>Total Local Sources                                                                                           | 1,610,108<br>FY 12<br>Actual<br>\$14,868,287<br>1,477,635<br>5,232,785<br>0<br>653,407                                                                 | Year to Date th<br>FY 13<br>Actual<br>\$15,520,292<br>648,486<br>4,923,885<br>0<br>610,635                                                                | rough April 30, 2013<br><u>Difference</u><br>652,005<br>(829,149)<br>(308,900)<br>0<br>(42,772)                                                            | FY13<br>Budget<br>\$15,520,615<br>647,658<br>4,482,785<br>0<br>667,475                                                                | <b>FY 13</b><br><b>Actual</b><br>\$15,520,292<br>648,486<br>4,923,885<br>0<br>610,635                                                  | <b>Difference</b><br>(323)<br>828<br>441,100<br>0<br>(56,840)                                             |  |  |  |  |
| Total Receipts<br>RECEIPTS<br>Local Sources<br>Real Estate Taxes<br>Personal Property Taxes<br>Income Taxes<br>Earnings on Investments<br>Other Local<br>Total Local Sources<br>State Sources                                                                          | 1,610,108<br><b>FY 12</b><br><b>Actual</b><br>\$14,868,287<br>1,477,635<br>5,232,785<br>0<br>653,407<br>22,232,114                                     | Year to Date th<br>FY 13<br>Actual<br>\$15,520,292<br>648,486<br>4,923,885<br>0<br>610,635<br>21,703,298                                                  | rough April 30, 2013<br><u>Difference</u><br>652,005<br>(829,149)<br>(308,900)<br>0<br>(42,772)<br>(528,816)                                               | FY13<br>Budget<br>\$15,520,615<br>647,658<br>4,482,785<br>0<br>667,475<br>21,318,533                                                  | <b>FY 13</b><br><b>Actual</b><br>\$15,520,292<br>648,486<br>4,923,885<br>0<br>610,635<br>21,703,298                                    | <b>Difference</b><br>(323)<br>828<br>441,100<br>0<br>(56,840)<br>384,765                                  |  |  |  |  |
| Total Receipts<br>RECEIPTS<br>Local Sources<br>Real Estate Taxes<br>Personal Property Taxes<br>Income Taxes<br>Earnings on Investments<br>Other Local<br>Total Local Sources<br>State Sources<br>Foundation Program                                                    | 1,610,108<br><b>FY 12</b><br><b>Actual</b><br>\$14,868,287<br>1,477,635<br>5,232,785<br>0<br>653,407<br>22,232,114<br>3,744,299<br>149,305             | Year to Date th<br>FY 13<br>Actual<br>\$15,520,292<br>648,486<br>4,923,885<br>0<br>610,635<br>21,703,298<br>3,880,278<br>16,131                           | rough April 30, 2013<br><u>Difference</u><br>652,005<br>(829,149)<br>(308,900)<br>0<br>(42,772)<br>(528,816)<br>135,979                                    | FY13<br>Budget<br>\$15,520,615<br>647,658<br>4,482,785<br>0<br>667,475<br>21,318,533<br>3,681,527<br>16,131                           | FY 13<br>Actual<br>\$15,520,292<br>648,486<br>4,923,885<br>0<br>610,635<br>21,703,298<br>3,880,278                                     | Difference<br>(323)<br>828<br>441,100<br>0<br>(56,840)<br>384,765<br>198,751                              |  |  |  |  |
| Total Receipts<br>RECEIPTS<br>Local Sources<br>Real Estate Taxes<br>Personal Property Taxes<br>Income Taxes<br>Earnings on Investments<br>Other Local<br>Total Local Sources<br>State Sources<br>Foundation Program<br>Other State                                     | 1,610,108<br><b>FY 12</b><br><b>Actual</b><br>\$14,868,287<br>1,477,635<br>5,232,785<br>0<br>653,407<br>22,232,114<br>3,744,299                        | Year to Date th<br>FY 13<br>Actual<br>\$15,520,292<br>648,486<br>4,923,885<br>0<br>610,635<br>21,703,298<br>3,880,278<br>16,131<br>2,081,307              | rough April 30, 2013<br><u>Difference</u><br>652,005<br>(829,149)<br>(308,900)<br>0<br>(42,772)<br>(528,816)<br>135,979<br>(133,174)                       | FY13<br>Budget<br>\$15,520,615<br>647,658<br>4,482,785<br>0<br>667,475<br>21,318,533<br>3,681,527                                     | FY 13<br>Actual<br>\$15,520,292<br>648,486<br>4,923,885<br>0<br>610,635<br>21,703,298<br>3,880,278<br>16,131<br>2,081,307              | Difference<br>(323)<br>828<br>441,100<br>0<br>(56,840)<br>384,765<br>198,751<br>0                         |  |  |  |  |
| Total Receipts   RECEIPTS   Local Sources   Real Estate Taxes   Personal Property Taxes   Income Taxes   Earnings on Investments   Other Local   Total Local Sources   State Sources   Foundation Program   Other State   Rollback and Homestead                       | 1,610,108<br>FY 12<br>Actual<br>\$14,868,287<br>1,477,635<br>5,232,785<br>0<br>653,407<br>22,232,114<br>3,744,299<br>149,305<br>1,321,156              | Year to Date th<br>FY 13<br>Actual<br>\$15,520,292<br>648,486<br>4,923,885<br>0<br>610,635<br>21,703,298<br>3,880,278<br>16,131                           | rough April 30, 2013<br><u>Difference</u><br>652,005<br>(829,149)<br>(308,900)<br>0<br>(42,772)<br>(528,816)<br>135,979<br>(133,174)<br>760,151            | FY13<br>Budget<br>\$15,520,615<br>647,658<br>4,482,785<br>0<br>667,475<br>21,318,533<br>3,681,527<br>16,131<br>1,124,645              | FY 13<br>Actual<br>\$15,520,292<br>648,486<br>4,923,885<br>0<br>610,635<br>21,703,298<br>3,880,278<br>16,131                           | Difference<br>(323)<br>828<br>441,100<br>0<br>(56,840)<br>384,765<br>198,751<br>0<br>956,662              |  |  |  |  |
| Total Receipts   RECEIPTS   Local Sources   Real Estate Taxes   Personal Property Taxes   Income Taxes   Earnings on Investments   Other Local   Total Local Sources   State Sources   Foundation Program   Other State   Rollback and Homestead   Total State Sources | 1,610,108<br>FY 12<br>Actual<br>\$14,868,287<br>1,477,635<br>5,232,785<br>0<br>653,407<br>22,232,114<br>3,744,299<br>149,305<br>1,321,156<br>5,214,760 | Year to Date th<br>FY 13<br>Actual<br>\$15,520,292<br>648,486<br>4,923,885<br>0<br>610,635<br>21,703,298<br>3,880,278<br>16,131<br>2,081,307<br>5,977,716 | rough April 30, 2013<br><u>Difference</u><br>652,005<br>(829,149)<br>(308,900)<br>0<br>(42,772)<br>(528,816)<br>135,979<br>(133,174)<br>760,151<br>762,956 | FY13<br>Budget<br>\$15,520,615<br>647,658<br>4,482,785<br>0<br>667,475<br>21,318,533<br>3,681,527<br>16,131<br>1,124,645<br>4,822,303 | FY 13<br>Actual<br>\$15,520,292<br>648,486<br>4,923,885<br>0<br>610,635<br>21,703,298<br>3,880,278<br>16,131<br>2,081,307<br>5,977,716 | Difference<br>(323)<br>828<br>441,100<br>0<br>(56,840)<br>384,765<br>198,751<br>0<br>956,662<br>1,155,413 |  |  |  |  |

Year-to-Date Revenue Comparison through April 30, 2013