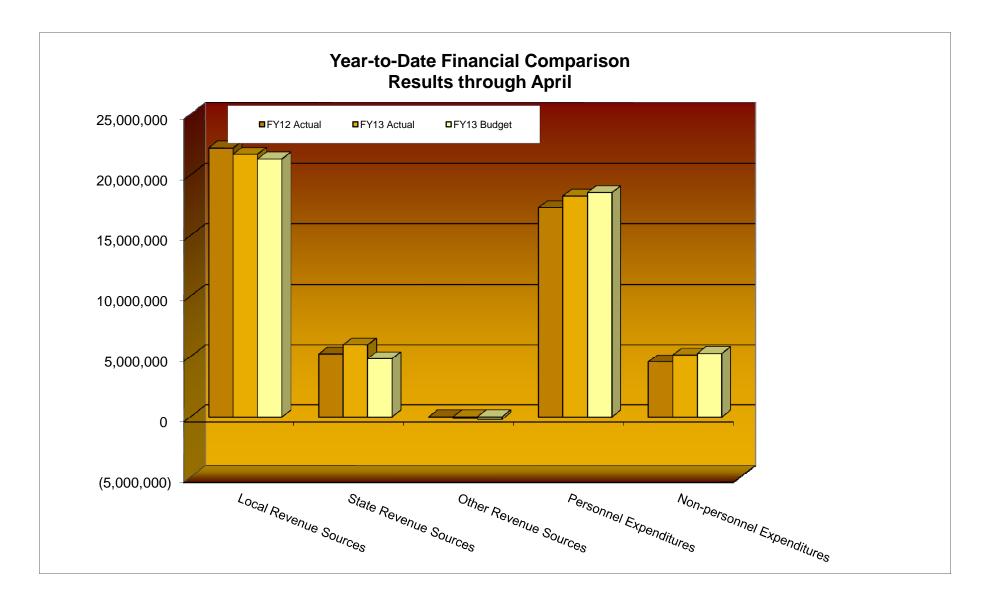

### BIG WALNUT LOCAL SCHOOL DISTRICT SUMMARY OF YEAR-TO-DATE FINANCIAL RESULTS April 30, 2013

|                            |                 | Y               | ear to Date through / | April                                   |                                                |
|----------------------------|-----------------|-----------------|-----------------------|-----------------------------------------|------------------------------------------------|
|                            | FY12 Actual     | FY13 Actual     | FY13 Budget           | Difference of<br>Actual FY12 vs<br>FY13 | Difference of<br>Actual FY13 vs<br>Budget FY13 |
| Beginning Cash             | \$3,669,828.00  | \$6,589,831.00  | \$6,589,831.00        | \$2,920,003.00                          | \$0.00                                         |
| RECEIPTS<br>Local Sources  | \$22,232,114.00 | \$21,703,298.00 | \$21,318,533.00       | -\$528,816.00                           | \$384,765.00                                   |
| State Sources              | \$5,214,760.00  | \$5,977,716.00  | \$4,822,303.00        | \$762,956.00                            | \$1,155,413.00                                 |
| Federal Sources            | \$0.00          | \$0.00          | \$0.00                | \$0.00                                  | \$0.00                                         |
| Other Sources (In TR/AD)   | \$0.00          | -\$123,545.00   | -\$201,695.00         | -\$123,545.00                           | \$78,150.00                                    |
| Total Revenue              | \$27,446,874.00 | \$27,557,469.00 | \$25,939,141.00       | \$110,595.00                            | \$1,618,328.00                                 |
| Personnel Expenditures     | \$17,297,767.00 | \$18,257,871.00 | \$18,541,458.00       | \$960,104.00                            | -\$283,587.00                                  |
| Non-personnel Expenditures | \$4,550,568.00  | \$5,129,766.00  | \$5,266,939.00        | \$579,198.00                            | -\$137,173.00                                  |
| Total Expenditures         | \$21,848,335.00 | \$23,387,637.00 | \$23,808,397.00       | \$1,539,302.00                          | -\$420,760.00                                  |
| Ending Cash                | \$9,119,060.00  | \$11,236,941.00 | \$9,031,757.00        | \$2,117,881.00                          | \$2,205,184.00                                 |