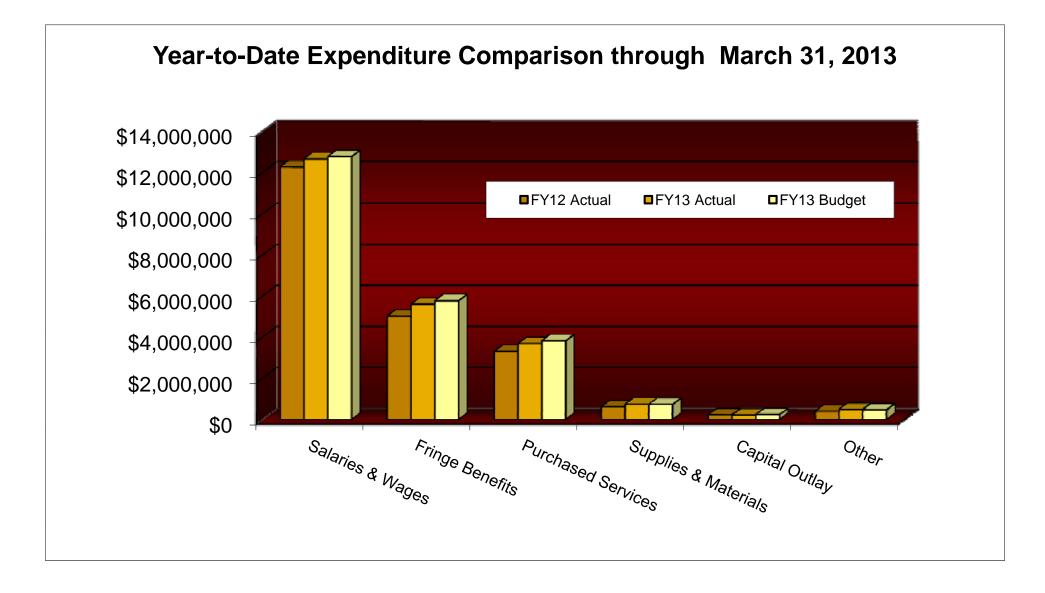

### **Big Walnut Local School District**

Comparative General Fund Expenditures

| Month to Date through April 30, 2013 |                                             |                     |                                            |                    |              |              |  |  |  |  |  |
|--------------------------------------|---------------------------------------------|---------------------|--------------------------------------------|--------------------|--------------|--------------|--|--|--|--|--|
| EXPENDITURES                         | FY 12                                       | FY 13               | 5.00                                       | FY13               | FY 13        | <b>D</b> 1// |  |  |  |  |  |
|                                      | Actual                                      | Actual              | Difference                                 | Budget             | Actual       | Difference   |  |  |  |  |  |
| Personnel                            | <b>*</b> 4 <b>*</b> 4 <b>*</b> 4 <b>*</b> 4 | <b>A</b>            | (\$2.2)                                    |                    | <b>A</b>     |              |  |  |  |  |  |
| Salaries & Wages                     | \$1,261,720                                 | \$1,261,638         | (\$82)                                     | \$1,312,798        | \$1,261,638  | (\$51,160)   |  |  |  |  |  |
| Fringe Benefits                      | 519,184                                     | 624,384             | \$105,200                                  | 541,073            | 624,384      | \$83,311     |  |  |  |  |  |
| Total Personnel Expenditures         | 1,780,904                                   | 1,886,022           | 105,118                                    | 1,853,871          | 1,886,022    | 32,151       |  |  |  |  |  |
| Non-Personnel                        | Non-Personnel                               |                     |                                            |                    |              |              |  |  |  |  |  |
| Purchased Services                   | 360,555                                     | 579,137             | \$218,582                                  | 416,483            | 579,137      | \$162,654    |  |  |  |  |  |
| Supplies & Materials                 | 55,215                                      | 22,268              | (\$32,947)                                 | 55,042             | 22,268       | (\$32,774)   |  |  |  |  |  |
| Capital Outlay                       | 1,870                                       | 1,023               | (\$847)                                    | 1,964              | 1,023        | (\$941)      |  |  |  |  |  |
| Other                                | 18,333                                      | 35,914              | \$17,581                                   | 22,718             | 35,914       | \$13,196     |  |  |  |  |  |
| Total Non-Personnel Expenditures     | 435,973                                     | 638,342             | 202,369                                    | 496,207            | 638,342      | 142,135      |  |  |  |  |  |
| Debt Service                         | 0                                           | 0                   | 0                                          | 0                  | 0            | \$0          |  |  |  |  |  |
|                                      | 0                                           | 0                   | 0                                          | 0                  | 0            |              |  |  |  |  |  |
| Other Uses                           | 0                                           | 0                   | \$0                                        | 0                  | 0            | \$0          |  |  |  |  |  |
| Total Expenditures                   | \$2,216,877                                 | \$2,524,364         | \$307,487                                  | \$2,350,078        | \$2,524,364  | \$174,286    |  |  |  |  |  |
|                                      |                                             | Veer te Data thr    |                                            |                    |              |              |  |  |  |  |  |
|                                      |                                             |                     | ough April 30, 201                         |                    | EV 42        |              |  |  |  |  |  |
| EXPENDITURES                         | FY 12                                       | FY 13               |                                            | FY13               | FY 13        |              |  |  |  |  |  |
| Development                          | Actual                                      | Actual              | Difference                                 | Budget             | Actual       | Difference   |  |  |  |  |  |
| Personnel                            | <b>*</b> 40.070.500                         | <b>*</b> 40.057.455 | <b><b><b><b><b><b></b></b></b></b></b></b> | <b>#40 707 000</b> |              | (\$400.077)  |  |  |  |  |  |
| Salaries & Wages                     | \$12,270,580                                | \$12,657,455        | \$386,875                                  | \$12,767,332       | \$12,657,455 | (\$109,877)  |  |  |  |  |  |
| Fringe Benefits                      | 5,027,187                                   | 5,600,416           | \$573,229                                  | 5,774,126          | 5,600,416    | (\$173,710)  |  |  |  |  |  |
| Total Personnel Expenditures         | 17,297,767                                  | 18,257,871          | 960,104                                    | 18,541,458         | 18,257,871   | (283,587)    |  |  |  |  |  |
| Non-Personnel                        |                                             |                     |                                            |                    |              |              |  |  |  |  |  |
| Purchased Services                   | 3,309,665                                   | 3,685,395           | \$375,730                                  | 3,823,045          | 3,685,395    | (\$137,650)  |  |  |  |  |  |
| Supplies & Materials                 | 616,711                                     | 740,857             | \$124,146                                  | 736,475            | 740,857      | \$4,382      |  |  |  |  |  |
| Capital Outlay                       | 223,021                                     | 211,607             | (\$11,414)                                 | 234,172            | 211,607      | (\$22,565)   |  |  |  |  |  |
| Other                                | 401,171                                     | 491,907             | \$90,736                                   | 473,247            | 491,907      | \$18,660     |  |  |  |  |  |
| Total Non-Personnel Expenditures     | 4,550,568                                   | 5,129,766           | 579,198                                    | 5,266,939          | 5,129,766    | (137,173)    |  |  |  |  |  |