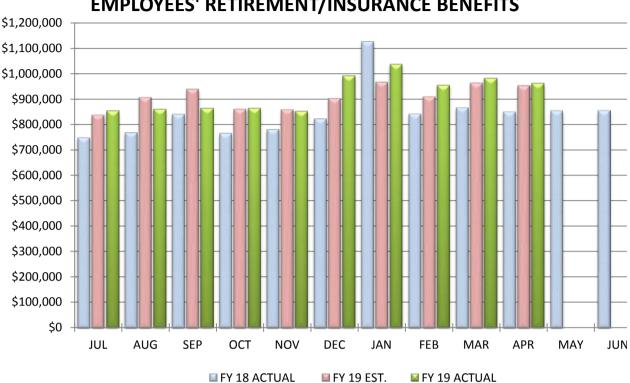

COMPARISON OF TOTAL MONTHLY EMPLOYEES' RETIREMENT/INSURANCE BENEFITS

COMPARISON OF TOTAL YEAR-TO-DATE EMPLOYEES' RETIREMENT/INSURANCE BENEFITS

#### **COMPARISON OF EMPLOYEES' RETIREMENT/INSURANCE BENEFITS**

|                                       | April 50, 2019 |                |
|---------------------------------------|----------------|----------------|
|                                       | MONTH          | YEAR-TO-DATE   |
| Actual Fringe Benefit Expenditures    | \$961,808      | \$9,226,975    |
| Estimated Fringe Benefit Expenditures | \$950,676      | \$9,077,822    |
|                                       |                |                |
| Variance From Estimate OVER           | \$11,132 (     | OVER \$149,153 |
| Variance From Estimate OVER           | 1.17% (        | OVER 1.64%     |
| Actual Prior Year                     | \$849,633      | \$8,402,222    |
| Total 2018-2019 Estimate              |                | \$10,931,767   |
| Percent Of Total Estimate Spent       |                | 84.41%         |
| Percent Of Budget Year Completed      | 10 mc          | onths 83.33%   |

April 30, 2019

**COMMENTS:** We are over estimates for the month and a little over for the year as a whole. We received a substantial increase in our insurance rates for the 2019 plan year and anticipated benefit expenses to rise, however, actual expenditures are higher than originally anticipated due to a few additional employees entering the insurance plan for 2019 as well as an increased employer share of costs due to negotiated caps being in place for three of our four unions. Increases have been budgeted for this expenditure line and we anticipate this category with finish the year higher than originally anticipated. We have realized savings in other areas that will compensate for the extra costs.