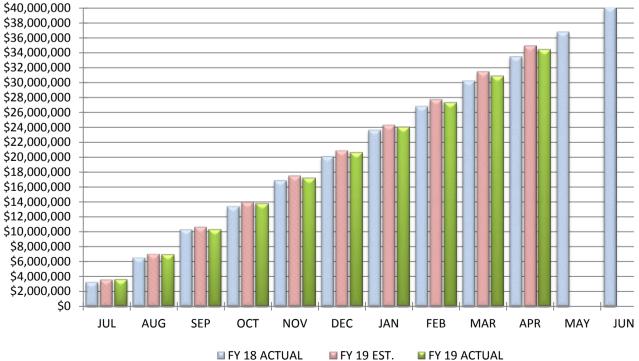

COMPARISON OF TOTAL MONTHLY EXPENDITURES & OTHER FINANCING USES

COMPARISON OF TOTAL YEAR-TO-DATE EXPENDITURES & OTHER FINANCING USES

#### **COMPARISON OF TOTAL EXPENDITURES & OTHER FINANCING USES**

|                                |      | April 30, 2019 |        |              |
|--------------------------------|------|----------------|--------|--------------|
|                                |      | MONTH          |        | YEAR-TO-DATE |
| Actual Expenditures            |      | \$3,562,014    |        | \$34,484,935 |
| Estimated Expenditures         |      | \$3,475,036    |        | \$34,930,512 |
|                                |      |                |        |              |
| Variance From Estimate         | OVER | \$86,978       | UNDER  | (\$445,577)  |
| Variance From Estimate         | OVER | 2.50%          | UNDER  | -1.28%       |
| Actual Prior Year              |      | \$3,241,484    |        | \$33,428,301 |
| Total 2018-2019 Estimate       |      |                |        | \$41,970,125 |
| Percent Of Total Estimate Sper | nt   |                |        | 82.17%       |
| Percent Of Budget Year Comple  | eted | 10             | months | 83.33%       |

**COMMENTS:** The employee retirement and insurance benefits expenditure continues to be a concern for the District. We received a large increase in our medical insurance premium rate for our calendar year 2019 plan and anticipated rising costs in this area, but actual costs have exceeded original estimates. Overall, total expenditures are under projections due to compensating savings realized in Personal Services (salaries and wages), Purchased Services, and Materials and Supplies, which will be discussed in the proceeding pages. In total, we are on target with annual estimates.