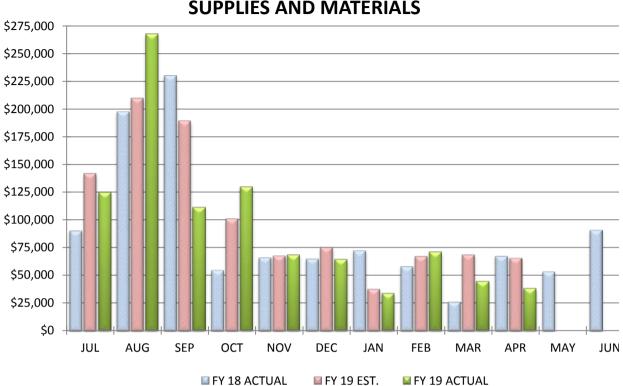

COMPARISON OF TOTAL MONTHLY SUPPLIES AND MATERIALS

COMPARISON OF TOTAL YEAR-TO-DATE SUPPLIES AND MATERIALS

#### **COMPARISON OF SUPPLIES AND MATERIALS**

#### April 30, 2019

|                                | _     | MONTH      |        | YEAR-TO-DATE |
|--------------------------------|-------|------------|--------|--------------|
| Actual Material Expenditures   |       | \$38,062   |        | \$952,059    |
| Estimated Material Expenditur  | es    | \$65,673   |        | \$1,024,360  |
|                                |       |            |        |              |
| Variance From Estimate         | UNDER | (\$27,611) | UNDER  | (\$72,301)   |
| Variance From Estimate         | UNDER | -42.04%    | UNDER  | -7.06%       |
| Actual Prior Year              |       | \$67,565   |        | \$930,191    |
| Total 2018-2019 Estimate       |       |            |        | \$1,188,462  |
| Percent Of Total Estimate Sper | nt    |            |        | 80.11%       |
| Percent Of Budget Year Compl   | eted  | 10         | months | 83.33%       |

**COMMENTS:** Supplies and materials is another area prone to timing differences for payment as well as minor savings through price comparison or foregoing desired products. These factors have played a role in favorable position at this point in the year. With end of year needs, we believe actual expenditures should be in line or slightly under estimates for the year.