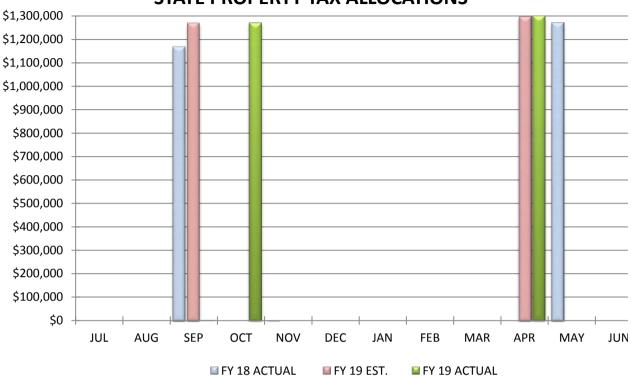

# COMPARISON OF TOTAL MONTHLY STATE PROPERTY TAX ALLOCATIONS

COMPARISON OF TOTAL YEAR-TO-DATE STATE PROPERTY TAX ALLOCATIONS

#### COMPARISON OF STATE PROPERTY TAX ALLOCATIONS

#### April 30, 2019

|                                | -     | MONTH       |        | YEAR-TO-DATE |
|--------------------------------|-------|-------------|--------|--------------|
| Actual Tax Allocation Receipts |       | \$1,301,860 |        | \$2,575,146  |
| Estimated Tax Allocation Recei | pts   | \$1,296,414 |        | \$2,565,842  |
|                                |       |             |        |              |
| Variance From Estimate         | OVER  | \$5,446     | OVER   | \$9,304      |
| Variance From Estimate         | OVER  | 0.42%       | OVER   | 0.36%        |
| Actual Prior Year              |       | \$0         |        | \$1,171,834  |
| Total 2018-2019 Estimate       |       |             |        | \$2,565,842  |
| Percent Of Total Estimate Rece | eived |             |        | 100.36%      |
| Percent Of Budget Year Comple  | eted  | 10 r        | nonths | 83.33%       |

**COMMENTS:** We are on target with annual estimates.

**COMPARISON OF TOTAL YEAR-TO-DATE OTHER REVENUES & OTHER FINANCING SOURCES** 

**COMPARISON OF TOTAL MONTHLY** 