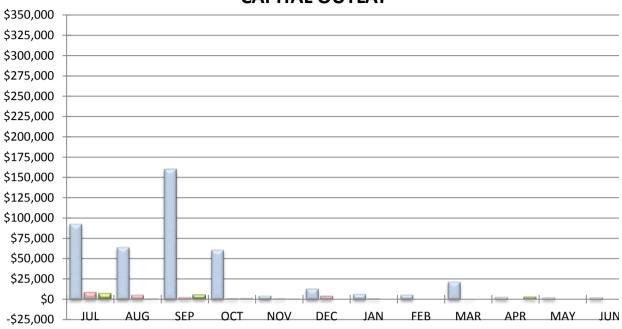

# COMPARISON OF TOTAL MONTHLY CAPITAL OUTLAY

📓 FY 18 ACTUAL 🛛 📓 FY 19 EST. 🛛 📓 FY 19 ACTUAL

# COMPARISON OF TOTAL YEAR-TO-DATE CAPITAL OUTLAY

#### **COMPARISON OF CAPITAL OUTLAY**

#### April 30, 2019

|                                |      | MONTH   |        | YEAR-TO-DATE |
|--------------------------------|------|---------|--------|--------------|
| Actual Equipment Expenditures  | i    | \$2,500 |        | \$15,914     |
| Estimated Equipment Expendit   | ures | \$0     |        | \$23,744     |
|                                |      |         |        |              |
| Variance From Estimate         | OVER | \$2,500 | UNDER  | (\$7,830)    |
| Variance From Estimate         | OVER | 0.00%   | UNDER  | -32.98%      |
| Actual Prior Year              |      | \$2,952 |        | \$431,576    |
| Total 2018-2019 Estimate       |      |         |        | \$25,000     |
| Percent Of Total Estimate Spen | t    |         |        | 63.66%       |
| Percent Of Budget Year Comple  | eted | 10      | months | 83.33%       |

**COMMENTS:** Expenditures for capital outlay have previously been general fund costs because other funds were not available. Many of the capital outlays we have made in the past for equipment, facility repairs, and land improvements are now being paid from permanent improvement dollars, which has caused a significant decrease in this expenditure line. We are substantially on target with annual estimates.