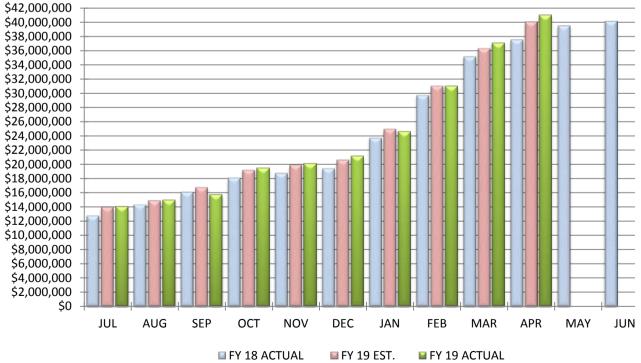

COMPARISON OF TOTAL MONTHLY REVENUES & OTHER FINANCING SOURCES

# COMPARISON OF TOTAL YEAR-TO-DATE REVENUES & OTHER FINANCING SOURCES

#### **COMPARISON TOTAL REVENUES & OTHER FINANCING SOURCES**

|                              | ,      | April 30, 2019 |        |              |
|------------------------------|--------|----------------|--------|--------------|
|                              | _      | MONTH          | _      | YEAR-TO-DATE |
| Actual Receipts              |        | \$3,929,471    |        | \$41,020,802 |
| Estimated Receipts           |        | \$3,777,826    |        | \$40,063,177 |
|                              |        |                |        |              |
| Variance From Estimate       | OVER   | \$151,645      | OVER   | \$957,625    |
| Variance From Estimate       | OVER   | 4.01%          | OVER   | 2.39%        |
| Actual Prior Year            |        | \$2,391,002    |        | \$37,507,783 |
| Total 2018-2019 Estimate     |        |                |        | \$41,370,818 |
| Percent Of Total Estimate Re | ceived |                |        | 99.15%       |
| Percent Of Budget Year Com   | pleted | 10 1           | Months | 83.33%       |

April 30, 2019

**COMMENTS:** All revenue sources are either on target or slightly favorable variances at this point in the year. With final tax settlement in March, we realize about 1% more in collections than was anticipated and our fourth quarter income taxes came in about 2% higher. Both of these favorable variance had a positive impact on total revenues. We expect total revenues will be over annual estimates. Further explanation of revenues will provided in the following analysis pages of the funding categories.