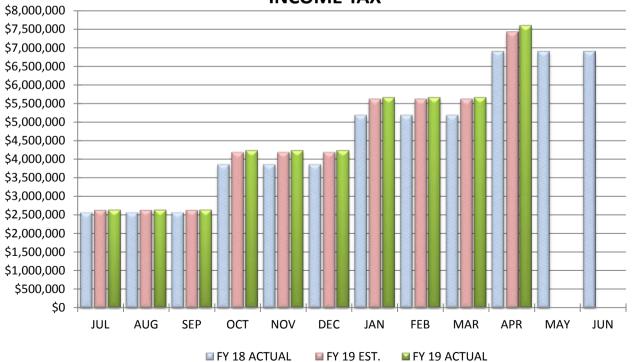

# COMPARISON OF TOTAL MONTHLY INCOME TAX

COMPARISON OF TOTAL YEAR-TO-DATE INCOME TAX

#### COMPARISON OF INCOME TAX

#### April 30, 2019

|                                |       | MONTH       |        | YEAR-TO-DATE |
|--------------------------------|-------|-------------|--------|--------------|
| Actual State Receipts          |       | \$1,944,112 |        | \$7,609,785  |
| Estimated State Receipts       |       | \$1,813,982 |        | \$7,433,675  |
|                                |       |             |        |              |
| Variance From Estimate         | OVER  | \$130,130   | OVER   | \$176,110    |
| Variance From Estimate         | OVER  | 7.17%       | OVER   | 2.37%        |
| Actual Prior Year              |       | \$1,717,939 |        | \$6,901,673  |
| Total 2018-2019 Estimate       |       |             |        | \$7,433,675  |
| Percent Of Total Estimate Rece | eived |             |        | 102.37%      |
| Percent Of Budget Year Compl   | eted  | 10 r        | nonths | 83.33%       |

**COMMENTS:** We received our final quarterly income tax payment for the fiscal year at the and of April and noted a little over a 10% increase from the prior year. With increases in existing wages as well as growth in our community, we noted a good amount of growth in income tax receipts for the fiscal year, which aided our favorable overall revenue position. No more income tax receipts will be received for the remainder of fiscal year 2019.