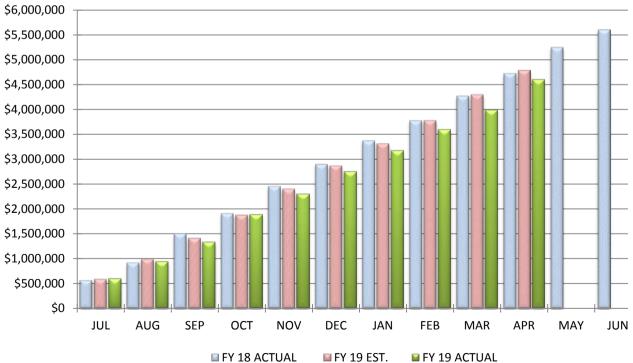

COMPARISON OF TOTAL MONTHLY PURCHASED SERVICES

COMPARISON OF TOTAL YEAR-TO-DATE PURCHASED SERVICES

#### COMPARISON OF PURCHASED SERVICES

#### April 30, 2019

|                                 | MONTH          | YEAR-TO-DATE      |
|---------------------------------|----------------|-------------------|
| Actual Service Expenditures     | \$612,985      | \$4,603,409       |
| Estimated Service Expenditures  | \$485,800      | \$4,781,607       |
|                                 |                |                   |
| Variance From Estimate O        | OVER \$127,185 | UNDER (\$178,198) |
| Variance From Estimate O        | OVER 26.18%    | UNDER -3.73%      |
| Actual Prior Year               | \$452,306      | \$4,719,325       |
| Total 2018-2019 Estimate        |                | \$5,769,540       |
| Percent Of Total Estimate Spent | t              | 79.79%            |
| Percent Of Budget Year Comple   | ted 10         | months 83.33%     |

**COMMENTS:** Purchased services is an area that is prone to timing differences for payments as can be seen in our monthly variance, however, it is also an area where we can find some savings from time to time through renegotiating contracts, locking in rates for some budget stability, or foregoing a desired service if budget pressures require it. To an extent, each of these factors has allowed our actual expenditures to be under anticipated at this point in the fiscal year. We will continue to watch this expenditure category and look for areas for further savings and this line to be in line or slightly under anticipated expenditures.