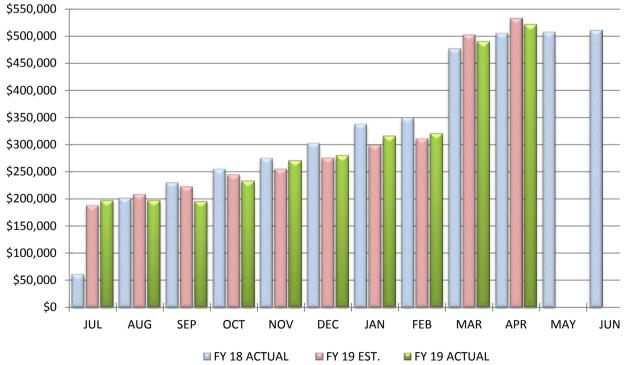

# **COMPARISON OF TOTAL MONTHLY**

# **COMPARISON OF TOTAL YEAR-TO-DATE OTHER EXPENDITURE OBJECTS & OTHER FINANCING USES**

#### COMPARISON OF OTHER EXPENDITURE OBJECTS & OTHER FINANCING USES

#### April 30, 2019

|                                | _    | MONTH    |        | YEAR-TO-DATE |
|--------------------------------|------|----------|--------|--------------|
| Actual Other Expenditures      |      | \$31,364 |        | \$521,544    |
| Estimated Other Expenditures   |      | \$30,615 |        | \$533,162    |
|                                |      |          |        |              |
| Variance From Estimate         | OVER | \$749    | UNDER  | (\$11,618)   |
| Variance From Estimate         | OVER | 2.45%    | UNDER  | -2.18%       |
| Actual Prior Year              |      | \$28,068 |        | \$504,847    |
| Total 2018-2019 Estimate       |      |          |        | \$542,727    |
| Percent Of Total Estimate Spen | it   |          |        | 96.10%       |
| Percent Of Budget Year Comple  | eted | 10       | months | 83.33%       |

**COMMENTS:** We are substantially on target with annual estimates.