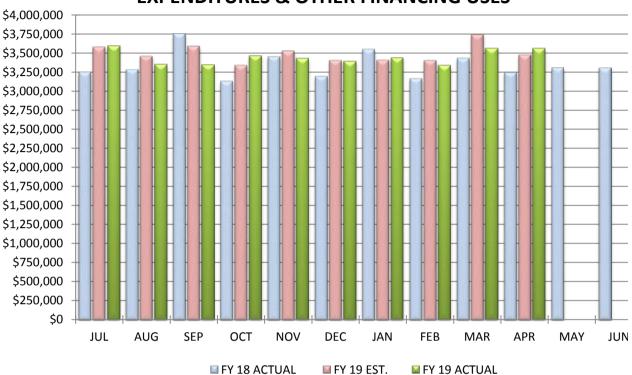

COMPARISON OF TOTAL MONTHLY EXPENDITURES & OTHER FINANCING USES

COMPARISON OF TOTAL YEAR-TO-DATE EXPENDITURES & OTHER FINANCING USES

#### **COMPARISON OF TOTAL EXPENDITURES & OTHER FINANCING USES**

|                                |      | April 30, 2019 |        |              |
|--------------------------------|------|----------------|--------|--------------|
|                                |      | MONTH          |        | YEAR-TO-DATE |
| Actual Expenditures            |      | \$3,562,014    |        | \$34,484,935 |
| Estimated Expenditures         |      | \$3,475,036    |        | \$34,930,512 |
|                                |      |                |        |              |
| Variance From Estimate         | OVER | \$86,978       | UNDER  | (\$445,577)  |
| Variance From Estimate         | OVER | 2.50%          | UNDER  | -1.28%       |
| Actual Prior Year              |      | \$3,241,484    |        | \$33,428,301 |
| Total 2018-2019 Estimate       |      |                |        | \$41,970,125 |
| Percent Of Total Estimate Sper | nt   |                |        | 82.17%       |
| Percent Of Budget Year Comple  | eted | 10             | months | 83.33%       |

**COMMENTS:** The employee retirement and insurance benefits expenditure continues to be a concern for the District. We received a large increase in our medical insurance premium rate for our calendar year 2019 plan and anticipated rising costs in this area, but actual costs have exceeded original estimates. Overall, total expenditures are under projections due to compensating savings realized in Personal Services (salaries and wages), Purchased Services, and Materials and Supplies, which will be discussed in the proceeding pages. In total, we are on target with annual estimates.