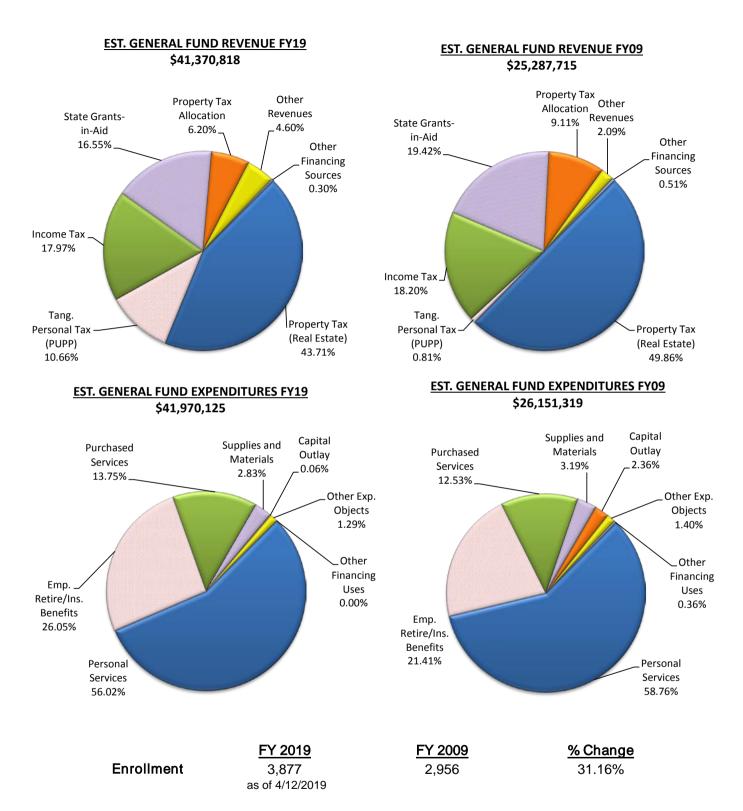

# **Table of Contents**

| Description                                                                                                | <u>Page</u> |  |  |  |  |
|------------------------------------------------------------------------------------------------------------|-------------|--|--|--|--|
| Pie Chart of Estimated Revenue and Expenditures for fiscal years 2018-19 and 2008-09                       | 1           |  |  |  |  |
| Comparison of Fiscal Year 2019 YTD Estimated Revenue and<br>Expenditures with Fiscal Year 2019 YTD Actuals | 2           |  |  |  |  |
| Variance Analysis                                                                                          |             |  |  |  |  |
| Comparison of Monthly Ending Cash Balances                                                                 | 4 & 5       |  |  |  |  |
| Comparison of Monthly and Total Revenues & Other Financing Sources                                         | 6&7         |  |  |  |  |
| Comparison of Monthly and Total General Property Tax (Real Estate)                                         | 8&9         |  |  |  |  |
| Comparison of Monthly and Total Tangible Personal Property Tax (PUPP)                                      | 10 & 11     |  |  |  |  |
| Comparison of Monthly and Total Income Tax                                                                 | 12 & 13     |  |  |  |  |
| Comparison of Monthly and Total State Grants-in-Aid (Unrestricted & Restricted)                            | 14 & 15     |  |  |  |  |
| Comparison of Monthly and Total State Property Tax Allocations                                             | 16 & 17     |  |  |  |  |
| Comparison of Monthly and Total Other Revenues & Other Financing Sources                                   | 18 & 19     |  |  |  |  |
| Comparison of Monthly and Total Expenditures & Other Financing Uses                                        | 20 & 21     |  |  |  |  |
| Comparison of Monthly and Total Personal Services (Salaries & Wages)                                       | 22 & 23     |  |  |  |  |
| Comparison of Monthly and Total Employees' Retirement/Insurance Benefits                                   | 24 & 25     |  |  |  |  |
| Comparison of Monthly and Total Purchased Services                                                         | 26 & 27     |  |  |  |  |
| Comparison of Monthly and Total Supplies and Materials                                                     | 28 & 29     |  |  |  |  |
| Comparison of Monthly and Total Capital Outlay                                                             | 30 & 31     |  |  |  |  |
| Comparison of Monthly and Total Other Expenditure Objects & Other Financing Uses                           | 32 & 33     |  |  |  |  |
| All Funds Reports                                                                                          |             |  |  |  |  |
| Receipts, Expenditures and Fund Balances All Funds (FINSUM)                                                | 35 & 36     |  |  |  |  |
| Comparison of Fiscal Year 2019 YTD Appropriations with Fiscal YTD Actual                                   | 37          |  |  |  |  |