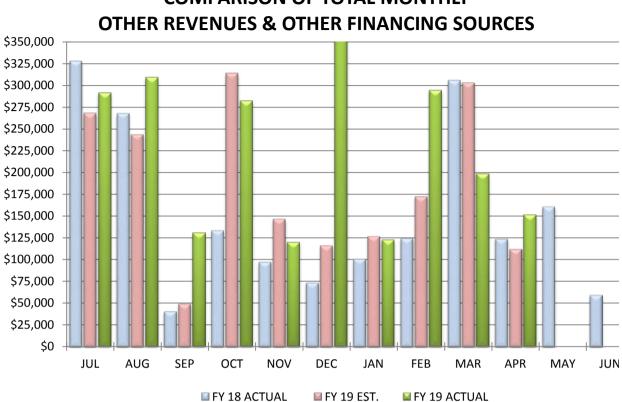

**COMMENTS:** We are on target with annual estimates.

**COMPARISON OF TOTAL YEAR-TO-DATE OTHER REVENUES & OTHER FINANCING SOURCES** 

**COMPARISON OF TOTAL MONTHLY** 

#### **COMPARISON OF OTHER REVENUES & OTHER FINANCING SOURCES**

#### April 30, 2019

|                                | _     | MONTH     |        | YEAR-TO-DATE |
|--------------------------------|-------|-----------|--------|--------------|
| Actual Other Receipts          |       | \$151,208 |        | \$2,258,931  |
| Estimated Other Receipts       |       | \$111,964 |        | \$1,852,462  |
|                                |       |           |        |              |
| Variance From Estimate         | OVER  | \$39,244  | OVER   | \$406,469    |
| Variance From Estimate         | OVER  | 35.05%    | OVER   | 21.94%       |
| Actual Prior Year              |       | \$123,826 |        | \$1,596,141  |
| Total 2018-2019 Estimate       |       |           |        | \$2,029,060  |
| Percent Of Total Estimate Rece | eived |           |        | 111.33%      |
| Percent Of Budget Year Compl   | eted  | 10 1      | months | 83.33%       |

**COMMENTS:** We continue to be over estimates for the year due to favorable interest income and several one-time payments (return of prior year County Auditor and Treasurer fees and fiscal year 2015 and 2016 Medicaid program final settlement payments being received). With these receipts and anticipated remaining amounts, we will end the year significantly over in this category. These revenues have helped us reach a favorable revenue position for the year, however, this is not indicative of total other resources we would anticipate in all future fiscal years.