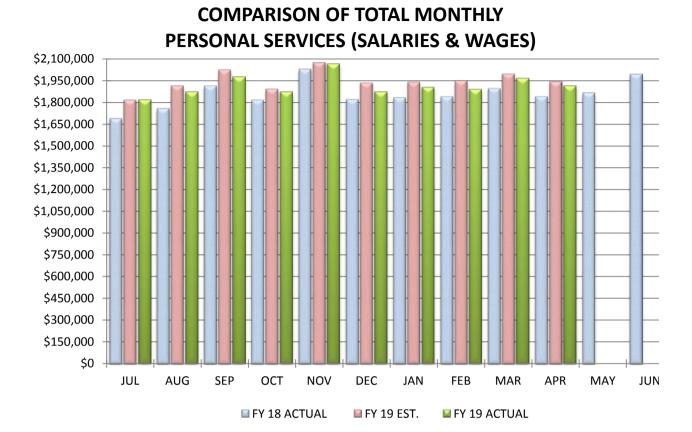

COMPARISON OF TOTAL YEAR-TO-DATE PERSONAL SERVICES (SALARIES & WAGES)

#### **COMPARISON OF PERSONAL SERVICES (SALARIES & WAGES)**

| April   | 30. | 2019 |
|---------|-----|------|
| April 1 | 30, | LOTO |

|                                |       | MONTH       |        | YEAR-TO-DATE |
|--------------------------------|-------|-------------|--------|--------------|
| Actual Wage Expenditures       |       | \$1,915,295 |        | \$19,165,034 |
| Estimated Wage Expenditures    |       | \$1,942,272 |        | \$19,489,817 |
|                                |       |             |        |              |
| Variance From Estimate         | UNDER | (\$26,977)  | UNDER  | (\$324,783)  |
| Variance From Estimate         | UNDER | -1.39%      | UNDER  | -1.67%       |
| Actual Prior Year              |       | \$1,840,960 |        | \$18,440,140 |
| Total 2018-2019 Estimate       |       |             |        | \$23,512,629 |
| Percent Of Total Estimate Spen | t     |             |        | 81.51%       |
| Percent Of Budget Year Comple  | eted  | 10          | months | 83.33%       |

**COMMENTS:** We realized savings throughout the year in personal services due to slightly less experienced staff replacing the more experienced staff that either retired or resigned last year and throughout this year. Overall, we believe we believe we will continue to be slightly under annual projections in this expenditure category. Fortunately, savings in personal services is compensating for additional costs in benefits allowing the total employee compensation of wages and benefits to be in line with annual projections.