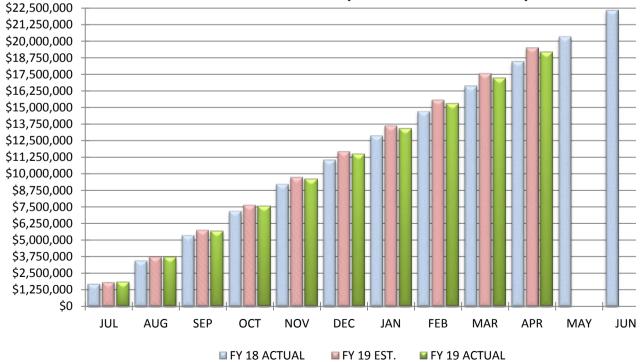

COMPARISON OF TOTAL YEAR-TO-DATE PERSONAL SERVICES (SALARIES & WAGES)

#### **COMPARISON OF PERSONAL SERVICES (SALARIES & WAGES)**

| April   | 30. | 2019 |
|---------|-----|------|
| April 1 | 30, | LOTO |

|                                |       | MONTH       |        | YEAR-TO-DATE |
|--------------------------------|-------|-------------|--------|--------------|
| Actual Wage Expenditures       |       | \$1,915,295 |        | \$19,165,034 |
| Estimated Wage Expenditures    |       | \$1,942,272 |        | \$19,489,817 |
|                                |       |             |        |              |
| Variance From Estimate         | UNDER | (\$26,977)  | UNDER  | (\$324,783)  |
| Variance From Estimate         | UNDER | -1.39%      | UNDER  | -1.67%       |
| Actual Prior Year              |       | \$1,840,960 |        | \$18,440,140 |
| Total 2018-2019 Estimate       |       |             |        | \$23,512,629 |
| Percent Of Total Estimate Spen | t     |             |        | 81.51%       |
| Percent Of Budget Year Comple  | eted  | 10          | months | 83.33%       |

**COMMENTS:** We realized savings throughout the year in personal services due to slightly less experienced staff replacing the more experienced staff that either retired or resigned last year and throughout this year. Overall, we believe we believe we will continue to be slightly under annual projections in this expenditure category. Fortunately, savings in personal services is compensating for additional costs in benefits allowing the total employee compensation of wages and benefits to be in line with annual projections.