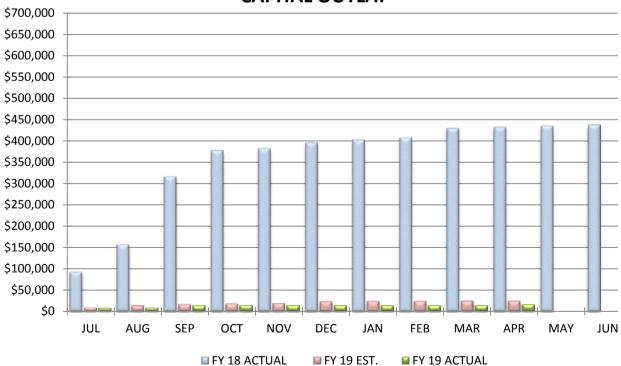

# COMPARISON OF TOTAL MONTHLY CAPITAL OUTLAY

📓 FY 18 ACTUAL 🛛 📓 FY 19 EST. 🛛 📓 FY 19 ACTUAL

# COMPARISON OF TOTAL YEAR-TO-DATE CAPITAL OUTLAY

#### **COMPARISON OF CAPITAL OUTLAY**

#### April 30, 2019

|                                |      | MONTH   |        | YEAR-TO-DATE |
|--------------------------------|------|---------|--------|--------------|
| Actual Equipment Expenditures  | i    | \$2,500 |        | \$15,914     |
| Estimated Equipment Expendit   | ures | \$0     |        | \$23,744     |
|                                |      |         |        |              |
| Variance From Estimate         | OVER | \$2,500 | UNDER  | (\$7,830)    |
| Variance From Estimate         | OVER | 0.00%   | UNDER  | -32.98%      |
| Actual Prior Year              |      | \$2,952 |        | \$431,576    |
| Total 2018-2019 Estimate       |      |         |        | \$25,000     |
| Percent Of Total Estimate Spen | t    |         |        | 63.66%       |
| Percent Of Budget Year Comple  | eted | 10      | months | 83.33%       |

**COMMENTS:** Expenditures for capital outlay have previously been general fund costs because other funds were not available. Many of the capital outlays we have made in the past for equipment, facility repairs, and land improvements are now being paid from permanent improvement dollars, which has caused a significant decrease in this expenditure line. We are substantially on target with annual estimates.