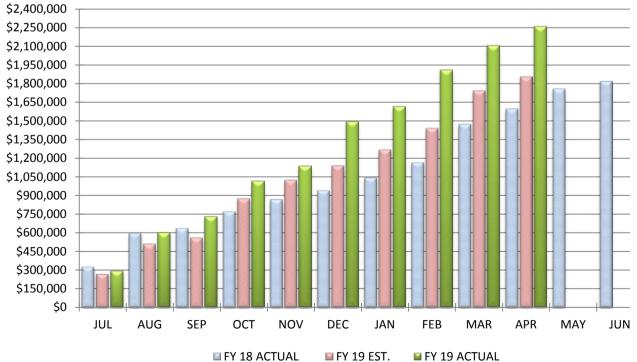

# COMPARISON OF TOTAL YEAR-TO-DATE REVENUES & OTHER FINANCING SOURCES

#### **COMPARISON TOTAL REVENUES & OTHER FINANCING SOURCES**

|                              | ,      | April 30, 2019 |        |              |
|------------------------------|--------|----------------|--------|--------------|
|                              | _      | MONTH          | _      | YEAR-TO-DATE |
| Actual Receipts              |        | \$3,929,471    |        | \$41,020,802 |
| Estimated Receipts           |        | \$3,777,826    |        | \$40,063,177 |
|                              |        |                |        |              |
| Variance From Estimate       | OVER   | \$151,645      | OVER   | \$957,625    |
| Variance From Estimate       | OVER   | 4.01%          | OVER   | 2.39%        |
| Actual Prior Year            |        | \$2,391,002    |        | \$37,507,783 |
| Total 2018-2019 Estimate     |        |                |        | \$41,370,818 |
| Percent Of Total Estimate Re | ceived |                |        | 99.15%       |
| Percent Of Budget Year Com   | pleted | 10 1           | Months | 83.33%       |

April 30, 2019

**COMMENTS:** All revenue sources are either on target or slightly favorable variances at this point in the year. With final tax settlement in March, we realize about 1% more in collections than was anticipated and our fourth quarter income taxes came in about 2% higher. Both of these favorable variance had a positive impact on total revenues. We expect total revenues will be over annual estimates. Further explanation of revenues will provided in the following analysis pages of the funding categories.