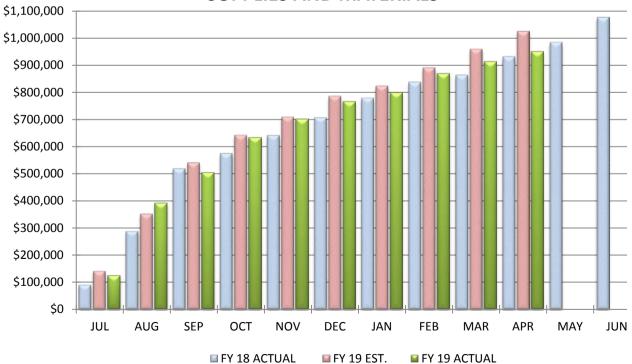

COMPARISON OF TOTAL MONTHLY SUPPLIES AND MATERIALS

COMPARISON OF TOTAL YEAR-TO-DATE SUPPLIES AND MATERIALS

#### **COMPARISON OF SUPPLIES AND MATERIALS**

#### April 30, 2019

|                                | _     | MONTH      |        | YEAR-TO-DATE |
|--------------------------------|-------|------------|--------|--------------|
| Actual Material Expenditures   |       | \$38,062   |        | \$952,059    |
| Estimated Material Expenditur  | es    | \$65,673   |        | \$1,024,360  |
|                                |       |            |        |              |
| Variance From Estimate         | UNDER | (\$27,611) | UNDER  | (\$72,301)   |
| Variance From Estimate         | UNDER | -42.04%    | UNDER  | -7.06%       |
| Actual Prior Year              |       | \$67,565   |        | \$930,191    |
| Total 2018-2019 Estimate       |       |            |        | \$1,188,462  |
| Percent Of Total Estimate Sper | nt    |            |        | 80.11%       |
| Percent Of Budget Year Compl   | eted  | 10         | months | 83.33%       |

**COMMENTS:** Supplies and materials is another area prone to timing differences for payment as well as minor savings through price comparison or foregoing desired products. These factors have played a role in favorable position at this point in the year. With end of year needs, we believe actual expenditures should be in line or slightly under estimates for the year.