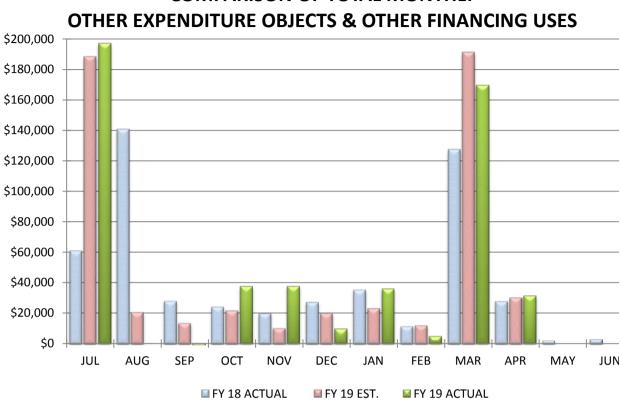

# **COMPARISON OF TOTAL MONTHLY**

# **COMPARISON OF TOTAL YEAR-TO-DATE OTHER EXPENDITURE OBJECTS & OTHER FINANCING USES**

#### COMPARISON OF OTHER EXPENDITURE OBJECTS & OTHER FINANCING USES

#### April 30, 2019

|                                | _    | MONTH    |        | YEAR-TO-DATE |
|--------------------------------|------|----------|--------|--------------|
| Actual Other Expenditures      |      | \$31,364 |        | \$521,544    |
| Estimated Other Expenditures   |      | \$30,615 |        | \$533,162    |
|                                |      |          |        |              |
| Variance From Estimate         | OVER | \$749    | UNDER  | (\$11,618)   |
| Variance From Estimate         | OVER | 2.45%    | UNDER  | -2.18%       |
| Actual Prior Year              |      | \$28,068 |        | \$504,847    |
| Total 2018-2019 Estimate       |      |          |        | \$542,727    |
| Percent Of Total Estimate Spen | it   |          |        | 96.10%       |
| Percent Of Budget Year Comple  | eted | 10       | months | 83.33%       |

**COMMENTS:** We are substantially on target with annual estimates.