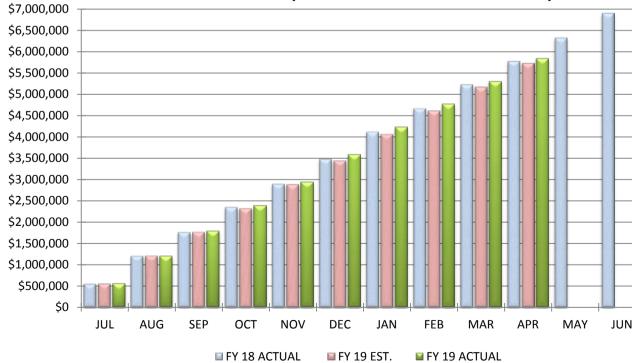

# COMPARISON OF TOTAL MONTHLY STATE PROPERTY TAX ALLOCATIONS

COMPARISON OF TOTAL YEAR-TO-DATE STATE PROPERTY TAX ALLOCATIONS

#### COMPARISON OF STATE PROPERTY TAX ALLOCATIONS

#### April 30, 2019

|                                | -     | MONTH       |        | YEAR-TO-DATE |
|--------------------------------|-------|-------------|--------|--------------|
| Actual Tax Allocation Receipts |       | \$1,301,860 |        | \$2,575,146  |
| Estimated Tax Allocation Recei | pts   | \$1,296,414 |        | \$2,565,842  |
|                                |       |             |        |              |
| Variance From Estimate         | OVER  | \$5,446     | OVER   | \$9,304      |
| Variance From Estimate         | OVER  | 0.42%       | OVER   | 0.36%        |
| Actual Prior Year              |       | \$0         |        | \$1,171,834  |
| Total 2018-2019 Estimate       |       |             |        | \$2,565,842  |
| Percent Of Total Estimate Rece | eived |             |        | 100.36%      |
| Percent Of Budget Year Comple  | eted  | 10 r        | nonths | 83.33%       |

**COMMENTS:** We are on target with annual estimates.

**COMPARISON OF TOTAL YEAR-TO-DATE OTHER REVENUES & OTHER FINANCING SOURCES** 

**COMPARISON OF TOTAL MONTHLY** 