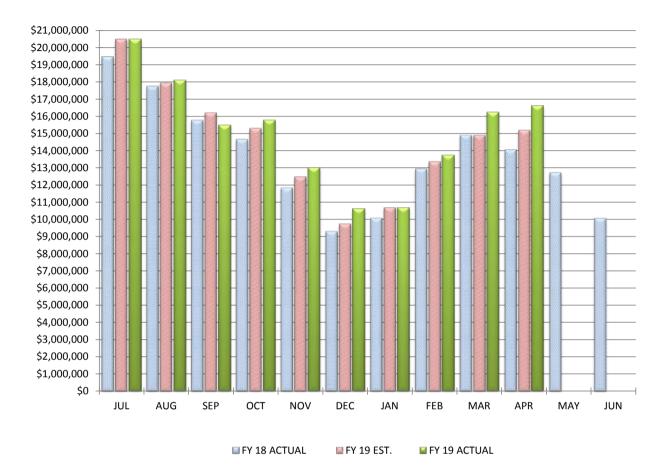

# **COMPARISON OF MONTHLY ENDING CASH BALANCES**

#### COMPARISON OF MONTHLY ENDING CASH BALANCES

#### April 30, 2019

| Actual Cash Balance            |      | \$16,605,053 |
|--------------------------------|------|--------------|
| Estimated Cash Balance         |      | \$15,201,851 |
| Variance From Estimate         | OVER | \$1,403,202  |
| Percent Variance From Estimate | OVER | 9.23%        |
| Previous Year Cash Balance     |      | \$14,052,270 |

**COMMENTS:** Our total expenditures are coming in a little under estimates at this point in the year and each major source of revenue are coming in a little over estimates. Because of these factors, we are better in our cash balance projections at this point in the year. Further analysis of revenues and expenditures will be made in the following pages.