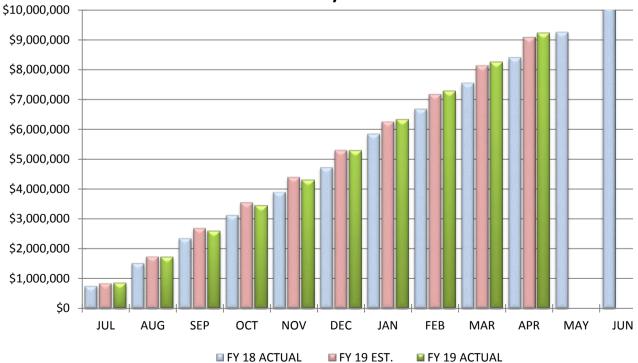

COMPARISON OF TOTAL MONTHLY EMPLOYEES' RETIREMENT/INSURANCE BENEFITS

COMPARISON OF TOTAL YEAR-TO-DATE EMPLOYEES' RETIREMENT/INSURANCE BENEFITS

#### **COMPARISON OF EMPLOYEES' RETIREMENT/INSURANCE BENEFITS**

|                                       | April 50, 2019 |                |
|---------------------------------------|----------------|----------------|
|                                       | MONTH          | YEAR-TO-DATE   |
| Actual Fringe Benefit Expenditures    | \$961,808      | \$9,226,975    |
| Estimated Fringe Benefit Expenditures | \$950,676      | \$9,077,822    |
|                                       |                |                |
| Variance From Estimate OVER           | \$11,132 (     | OVER \$149,153 |
| Variance From Estimate OVER           | 1.17% (        | OVER 1.64%     |
| Actual Prior Year                     | \$849,633      | \$8,402,222    |
| Total 2018-2019 Estimate              |                | \$10,931,767   |
| Percent Of Total Estimate Spent       |                | 84.41%         |
| Percent Of Budget Year Completed      | 10 mc          | onths 83.33%   |

April 30, 2019

**COMMENTS:** We are over estimates for the month and a little over for the year as a whole. We received a substantial increase in our insurance rates for the 2019 plan year and anticipated benefit expenses to rise, however, actual expenditures are higher than originally anticipated due to a few additional employees entering the insurance plan for 2019 as well as an increased employer share of costs due to negotiated caps being in place for three of our four unions. Increases have been budgeted for this expenditure line and we anticipate this category with finish the year higher than originally anticipated. We have realized savings in other areas that will compensate for the extra costs.