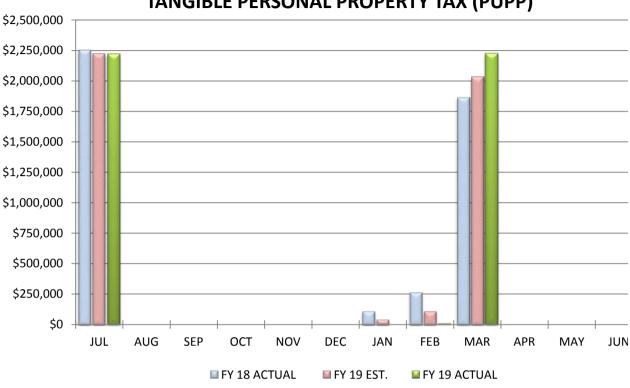

COMPARISON OF TOTAL MONTHLY TANGIBLE PERSONAL PROPERTY TAX (PUPP)

COMPARISON OF TOTAL YEAR-TO-DATE TANGIBLE PERSONAL PROPERTY TAX (PUPP)

#### COMPARISON OF TANGIBLE PERSONAL PROPERTY TAX (PUPP)

#### April 30, 2019

|                                    | MONTH |        | YEAR-TO-DATE |
|------------------------------------|-------|--------|--------------|
| Actual PUPP Tax Receipts           | \$0   |        | \$4,457,625  |
| Estimated PUPP Tax Receipts        | \$0   |        | \$4,411,232  |
|                                    |       |        |              |
| Variance From Estimate             | \$0   | OVER   | \$46,393     |
| Variance From Estimate             | 0.00% | OVER   | 1.05%        |
| Actual Prior Year                  | \$0   |        | \$4,497,858  |
| Total 2018-2019 Estimate           |       |        | \$4,411,232  |
| Percent Of Total Estimate Received |       |        | 101.05%      |
| Percent Of Budget Year Completed   | 10    | months | 83.33%       |

**COMMENTS:** While our projections anticipated a slight decrease in valuation for personal property due to depreciation of utility generation and transmission infrastructure, our new assessed valuation for collection year 2019 rose slightly. We believe this is due to utility infrastructure additions needed for new housing developments throughout our district offsetting decreases from depreciation. With this increase, we will finish the year favorable in this line compared to original estimates. No further tax collections are anticipated for the current fiscal year.