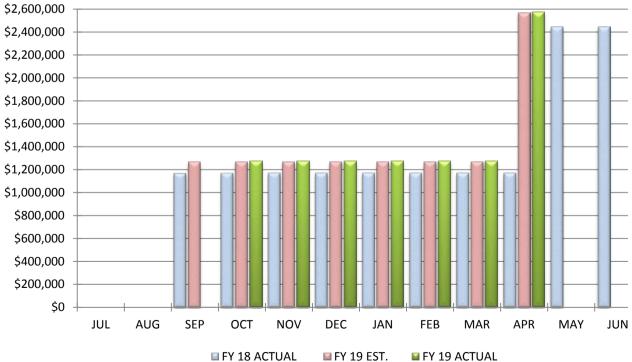

# COMPARISON OF TOTAL MONTHLY STATE PROPERTY TAX ALLOCATIONS

COMPARISON OF TOTAL YEAR-TO-DATE STATE PROPERTY TAX ALLOCATIONS

#### COMPARISON OF STATE PROPERTY TAX ALLOCATIONS

#### April 30, 2019

|                                | -     | MONTH       |        | YEAR-TO-DATE |
|--------------------------------|-------|-------------|--------|--------------|
| Actual Tax Allocation Receipts |       | \$1,301,860 |        | \$2,575,146  |
| Estimated Tax Allocation Recei | pts   | \$1,296,414 |        | \$2,565,842  |
|                                |       |             |        |              |
| Variance From Estimate         | OVER  | \$5,446     | OVER   | \$9,304      |
| Variance From Estimate         | OVER  | 0.42%       | OVER   | 0.36%        |
| Actual Prior Year              |       | \$0         |        | \$1,171,834  |
| Total 2018-2019 Estimate       |       |             |        | \$2,565,842  |
| Percent Of Total Estimate Rece | eived |             |        | 100.36%      |
| Percent Of Budget Year Comple  | eted  | 10 r        | nonths | 83.33%       |

**COMMENTS:** We are on target with annual estimates.

**COMPARISON OF TOTAL YEAR-TO-DATE OTHER REVENUES & OTHER FINANCING SOURCES** 

**COMPARISON OF TOTAL MONTHLY** 