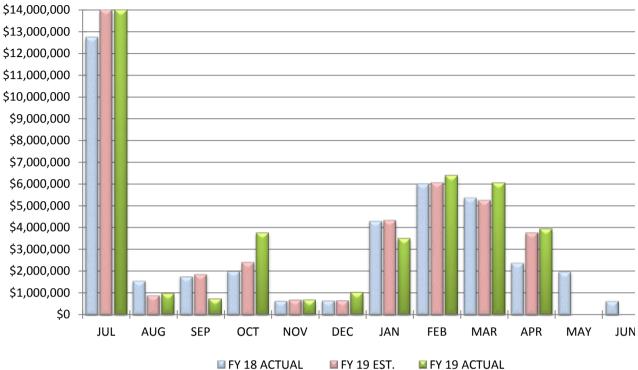

# COMPARISON OF TOTAL MONTHLY CAPITAL OUTLAY

📓 FY 18 ACTUAL 🛛 📓 FY 19 EST. 🛛 📓 FY 19 ACTUAL

# COMPARISON OF TOTAL YEAR-TO-DATE CAPITAL OUTLAY

#### **COMPARISON OF CAPITAL OUTLAY**

#### April 30, 2019

|                                |      | MONTH   |        | YEAR-TO-DATE |
|--------------------------------|------|---------|--------|--------------|
| Actual Equipment Expenditures  | i    | \$2,500 |        | \$15,914     |
| Estimated Equipment Expendit   | ures | \$0     |        | \$23,744     |
|                                |      |         |        |              |
| Variance From Estimate         | OVER | \$2,500 | UNDER  | (\$7,830)    |
| Variance From Estimate         | OVER | 0.00%   | UNDER  | -32.98%      |
| Actual Prior Year              |      | \$2,952 |        | \$431,576    |
| Total 2018-2019 Estimate       |      |         |        | \$25,000     |
| Percent Of Total Estimate Spen | t    |         |        | 63.66%       |
| Percent Of Budget Year Comple  | eted | 10      | months | 83.33%       |

**COMMENTS:** Expenditures for capital outlay have previously been general fund costs because other funds were not available. Many of the capital outlays we have made in the past for equipment, facility repairs, and land improvements are now being paid from permanent improvement dollars, which has caused a significant decrease in this expenditure line. We are substantially on target with annual estimates.