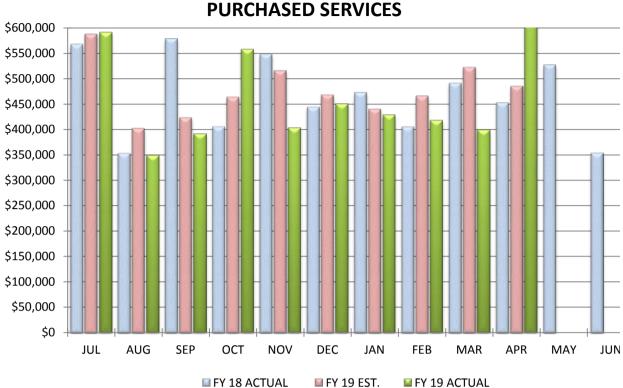

COMPARISON OF TOTAL MONTHLY PURCHASED SERVICES

COMPARISON OF TOTAL YEAR-TO-DATE PURCHASED SERVICES

#### COMPARISON OF PURCHASED SERVICES

#### April 30, 2019

|                                 | MONTH          | YEAR-TO-DATE      |
|---------------------------------|----------------|-------------------|
| Actual Service Expenditures     | \$612,985      | \$4,603,409       |
| Estimated Service Expenditures  | \$485,800      | \$4,781,607       |
|                                 |                |                   |
| Variance From Estimate O        | OVER \$127,185 | UNDER (\$178,198) |
| Variance From Estimate O        | OVER 26.18%    | UNDER -3.73%      |
| Actual Prior Year               | \$452,306      | \$4,719,325       |
| Total 2018-2019 Estimate        |                | \$5,769,540       |
| Percent Of Total Estimate Spent | t              | 79.79%            |
| Percent Of Budget Year Comple   | ted 10         | months 83.33%     |

**COMMENTS:** Purchased services is an area that is prone to timing differences for payments as can be seen in our monthly variance, however, it is also an area where we can find some savings from time to time through renegotiating contracts, locking in rates for some budget stability, or foregoing a desired service if budget pressures require it. To an extent, each of these factors has allowed our actual expenditures to be under anticipated at this point in the fiscal year. We will continue to watch this expenditure category and look for areas for further savings and this line to be in line or slightly under anticipated expenditures.