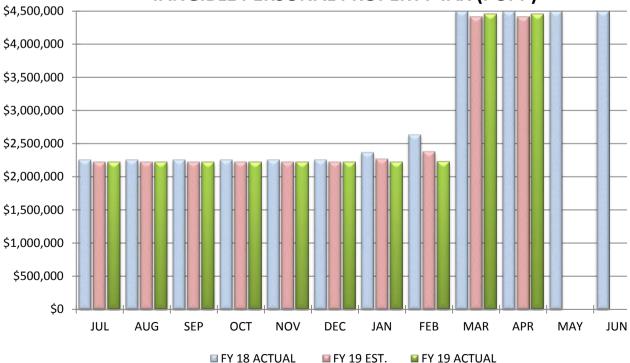

COMPARISON OF TOTAL MONTHLY TANGIBLE PERSONAL PROPERTY TAX (PUPP)

COMPARISON OF TOTAL YEAR-TO-DATE TANGIBLE PERSONAL PROPERTY TAX (PUPP)

#### COMPARISON OF TANGIBLE PERSONAL PROPERTY TAX (PUPP)

#### April 30, 2019

|                                    | MONTH |        | YEAR-TO-DATE |
|------------------------------------|-------|--------|--------------|
| Actual PUPP Tax Receipts           | \$0   |        | \$4,457,625  |
| Estimated PUPP Tax Receipts        | \$0   |        | \$4,411,232  |
|                                    |       |        |              |
| Variance From Estimate             | \$0   | OVER   | \$46,393     |
| Variance From Estimate             | 0.00% | OVER   | 1.05%        |
| Actual Prior Year                  | \$0   |        | \$4,497,858  |
| Total 2018-2019 Estimate           |       |        | \$4,411,232  |
| Percent Of Total Estimate Received |       |        | 101.05%      |
| Percent Of Budget Year Completed   | 10    | months | 83.33%       |

**COMMENTS:** While our projections anticipated a slight decrease in valuation for personal property due to depreciation of utility generation and transmission infrastructure, our new assessed valuation for collection year 2019 rose slightly. We believe this is due to utility infrastructure additions needed for new housing developments throughout our district offsetting decreases from depreciation. With this increase, we will finish the year favorable in this line compared to original estimates. No further tax collections are anticipated for the current fiscal year.