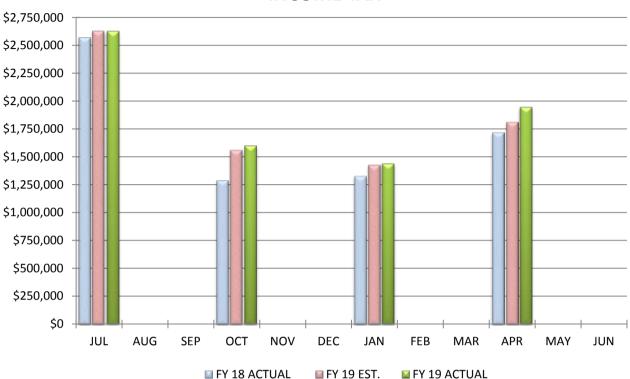

COMPARISON OF TOTAL MONTHLY TANGIBLE PERSONAL PROPERTY TAX (PUPP)

COMPARISON OF TOTAL YEAR-TO-DATE TANGIBLE PERSONAL PROPERTY TAX (PUPP)

#### COMPARISON OF TANGIBLE PERSONAL PROPERTY TAX (PUPP)

#### April 30, 2019

|                                    | MONTH |        | YEAR-TO-DATE |
|------------------------------------|-------|--------|--------------|
| Actual PUPP Tax Receipts           | \$0   |        | \$4,457,625  |
| Estimated PUPP Tax Receipts        | \$0   |        | \$4,411,232  |
|                                    |       |        |              |
| Variance From Estimate             | \$0   | OVER   | \$46,393     |
| Variance From Estimate             | 0.00% | OVER   | 1.05%        |
| Actual Prior Year                  | \$0   |        | \$4,497,858  |
| Total 2018-2019 Estimate           |       |        | \$4,411,232  |
| Percent Of Total Estimate Received |       |        | 101.05%      |
| Percent Of Budget Year Completed   | 10    | months | 83.33%       |

**COMMENTS:** While our projections anticipated a slight decrease in valuation for personal property due to depreciation of utility generation and transmission infrastructure, our new assessed valuation for collection year 2019 rose slightly. We believe this is due to utility infrastructure additions needed for new housing developments throughout our district offsetting decreases from depreciation. With this increase, we will finish the year favorable in this line compared to original estimates. No further tax collections are anticipated for the current fiscal year.