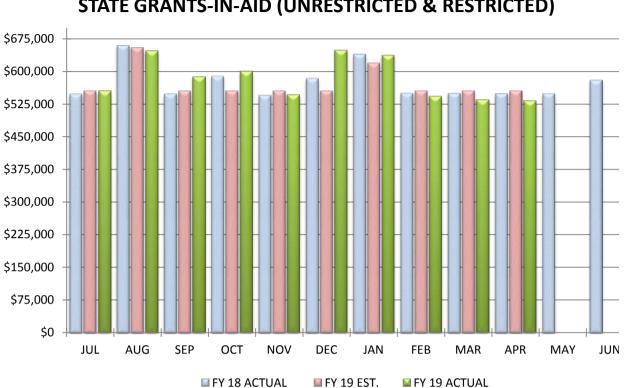

COMPARISON OF TOTAL MONTHLY STATE GRANTS-IN-AID (UNRESTRICTED & RESTRICTED)

COMPARISON OF TOTAL YEAR-TO-DATE STATE GRANTS-IN-AID (URESTRICTED & RESTRICTED)

#### COMPARISON OF STATE GRANTS-IN-AID (UNRESTRICTED & RESTRICTED)

| April 30, 2019                |       |            |        |              |  |
|-------------------------------|-------|------------|--------|--------------|--|
|                               |       | MONTH      |        | YEAR-TO-DATE |  |
| Actual State Receipts         |       | \$532,291  |        | \$5,835,510  |  |
| Estimated State Receipts      |       | \$555,466  |        | \$5,717,277  |  |
|                               |       |            |        |              |  |
| Variance From Estimate        | UNDER | (\$23,175) | OVER   | \$118,233    |  |
| Variance From Estimate        | UNDER | -4.17%     | OVER   | 2.07%        |  |
| Actual Prior Year             |       | \$549,237  |        | \$5,765,548  |  |
| Total 2018-2019 Estimate      |       |            |        | \$6,848,320  |  |
| Percent Of Total Estimate Rec | eived |            |        | 85.21%       |  |
| Percent Of Budget Year Comp   | leted | 10 r       | months | 83.33%       |  |

**COMMENTS:** We continue to be favorable for year-to-date state receipts due to an updated in preschool special education funding from enrollment increases, as well as, prior fiscal year foundation deduction adjustments that resulted in a \$67,000 return of funds that had been deduct for Autism and Jon Peterson Scholarships. The noted adjustment for prior year deductions, as well as, adjustments between current year funding component items continues to provide a favorable position in this resource classification at this point in the year. Our total basic calculated state aide for fiscal year 2019 funding has not changed. So we anticipate future payments will fall slightly under estimates, as we have seen since, causing the total state grants-in-aid to move closer to annual projections as the year finishes.