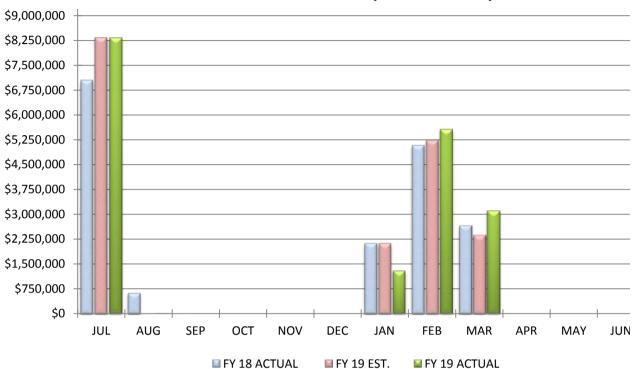

# COMPARISON OF TOTAL MONTHLY GENERAL PROPERTY TAX (REAL ESTATE)

COMPARISON OF TOTAL YEAR-TO-DATE GENERAL PROPERTY TAX (REAL ESTATE)

### COMPARISON OF GENERAL PROPERTY TAX (REAL ESTATE)

#### April 30, 2019

|                                    | MONTH |        | YEAR-TO-DATE |
|------------------------------------|-------|--------|--------------|
| Actual Real Estate Tax Receipts    | \$0   |        | \$18,283,805 |
| Estimated Real Estate Tax Receipts | \$0   |        | \$18,082,689 |
|                                    |       |        |              |
| Variance From Estimate             | \$0   | OVER   | \$201,116    |
| Variance From Estimate             | 0.00% | OVER   | 1.11%        |
| Actual Prior Year                  | \$0   |        | \$17,574,729 |
| Total 2018-2019 Estimate           |       |        | \$18,082,689 |
| Percent Of Total Estimate Received |       |        | 101.11%      |
| Percent Of Budget Year Completed   | 10    | months | 83.33%       |

**COMMENTS:** Total District assessed valuation growth for collection year 2019 exceeded original estimates especially in residential tax values. With this increase, we will finish the year favorable in this line compared to original estimates. No further tax collections are anticipated for the current fiscal year.