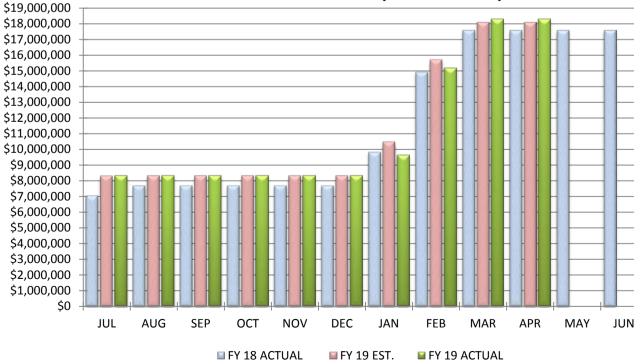

# COMPARISON OF TOTAL MONTHLY GENERAL PROPERTY TAX (REAL ESTATE)

COMPARISON OF TOTAL YEAR-TO-DATE GENERAL PROPERTY TAX (REAL ESTATE)

### COMPARISON OF GENERAL PROPERTY TAX (REAL ESTATE)

#### April 30, 2019

|                                    | MONTH |        | YEAR-TO-DATE |
|------------------------------------|-------|--------|--------------|
| Actual Real Estate Tax Receipts    | \$0   |        | \$18,283,805 |
| Estimated Real Estate Tax Receipts | \$0   |        | \$18,082,689 |
|                                    |       |        |              |
| Variance From Estimate             | \$0   | OVER   | \$201,116    |
| Variance From Estimate             | 0.00% | OVER   | 1.11%        |
| Actual Prior Year                  | \$0   |        | \$17,574,729 |
| Total 2018-2019 Estimate           |       |        | \$18,082,689 |
| Percent Of Total Estimate Received |       |        | 101.11%      |
| Percent Of Budget Year Completed   | 10    | months | 83.33%       |

**COMMENTS:** Total District assessed valuation growth for collection year 2019 exceeded original estimates especially in residential tax values. With this increase, we will finish the year favorable in this line compared to original estimates. No further tax collections are anticipated for the current fiscal year.