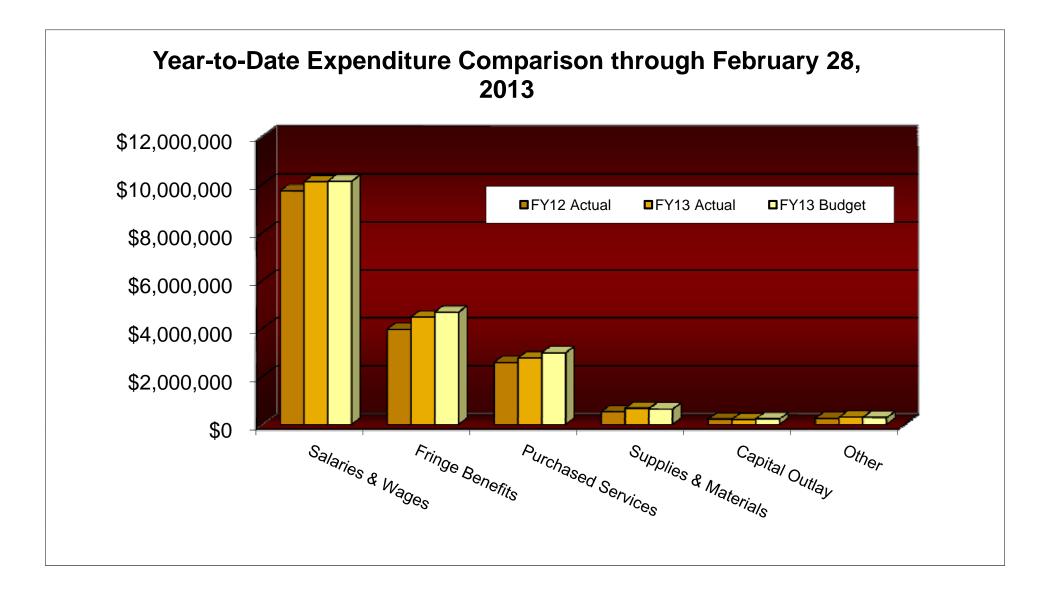

### Big Walnut Local School District - Month Summary - General Fund For the Month Ended February 28, 2013

| FY12     FY13     FY13     Difference     Difference       RECEIPTS     Loal Sources     Real Estate Taxes     From FV12     From Budget       Real Estate Taxes     Unresrved     7.103.216     0     8.074.799     (\$7,103.216)     (\$8,074.799)       Personal Property Taxes     7.103.216     0     8.074.799     (\$7,103.216)     (\$8,074.799)       Personal Property Taxes     7.103.216     0     8.338.088     (\$7,103.216)     (\$8,308.089)       Income Tax     0     0     0     0     \$30     (\$83.388.088)       Income Tax     0.0     0     0     \$30     \$30     \$30       Total Taxes     7.103.216     0     0.9     \$30     \$30     \$30       Investments Eamings     0     0     0     \$30     \$30     \$30     \$30     \$30     \$30     \$30     \$30     \$30     \$30     \$30     \$30     \$30     \$30     \$30     \$30     \$30     \$30     \$30     \$30     \$30     \$30     \$31     \$31                                                                                                                                                                                                                                      |                                       | Feb        | oruary 28, 2013 |               |               |               |
|-------------------------------------------------------------------------------------------------------------------------------------------------------------------------------------------------------------------------------------------------------------------------------------------------------------------------------------------------------------------------------------------------------------------------------------------------------------------------------------------------------------------------------------------------------------------------------------------------------------------------------------------------------------------------------------------------------------------------------------------------------------------------------------------------------------------------------------------------------------------------------------------------------------------------------------------------------------------------------------------------------------------------------------------------------------------------------------------------------------------------------------------------------------------------------------|---------------------------------------|------------|-----------------|---------------|---------------|---------------|
| Actual     Actual     Budget     From FY12     From Budget       RecEIPTS     Local Sources     Real Estate Taxes     0     0     0     9     90       Unresrved     7.103.216     0     8.074.799     (\$7.103.216)     0     8.074.799     (\$7.103.216)     0     8.074.799     (\$7.103.216)     0     8.074.799     (\$7.103.216)     0     3.03.80.88     (\$7.103.216)     0     5.074.799     (\$7.103.216)     0     5.03.90.08     (\$7.103.216)     0     5.03.90.08     (\$7.103.216)     0     5.03.90.08     5.00     5.00     5.00     5.00     5.00     5.00     5.00     5.00     5.00     5.00     5.00     5.00     5.00     5.00     5.00     5.00     5.00     5.00     5.00     5.00     5.00     5.00     5.00     5.00     5.00     5.00     5.00     5.00     5.00     5.00     5.00     5.00     5.00     5.00     5.00     5.00     5.00     5.00     5.00     5.00     5.00     5.00     5.00     5.00                                                                                                                                                                                                                                                  | <u> </u>                              |            |                 | Month to Date |               |               |
| RECEIPTS     Local Sources       Real Estate Taxes     Unresrved     7.103.216     0     8.074.799     (\$7,103.216)     (\$8,074.799)       Personal Propert Yaxes     0     0     0     8.074.799     (\$7,103.216)     (\$8,074.799)       Personal Propert Yaxes     0     0     2.32.269     \$90     (\$82.074.799)       Income Tax     0     0     0     8.398.068     (\$7,103.216)     (\$8.398.068)       Income Tax     7.103.216     0     8.398.068     (\$7,103.216)     (\$8.398.068)       Investments Earnings     0     0     0     \$50     \$15.921     (\$15.821     \$15.921     \$15.921     \$15.921     \$15.921     \$15.921     \$15.921     \$15.921     \$15.921     \$15.921     \$15.921     \$15.921     \$15.921     \$15.921     \$15.921     \$15.921     \$15.921     \$15.921     \$15.921     \$15.921     \$15.921     \$15.921     \$15.921     \$15.921     \$15.921     \$15.921     \$15.921     \$15.921     \$15.921     \$15.921     \$15.921     \$15.921     \$15.921     \$15.921                                                                                                                                                 |                                       | FY12       | FY13            | FY13          | Difference    | Difference    |
| Local Sources<br>Real Estate Taxes<br>Unrestived 7,103,216 0 0,074,799 (\$7,103,216) (\$8,074,799)<br>Reserved 0 0 0 0 0 0 0 0 0 0 0 0 0 0 0 0 0 0 0                                                                                                                                                                                                                                                                                                                                                                                                                                                                                                                                                                                                                                                                                                                                                                                                                                                                                                                                                                                                                                |                                       | Actual     | Actual          | Budget        | From FY12     | From Budget   |
| Real Estate Taxes     0     8,074,799     (\$7,103,216)     0     0     0     0     0     0     0     0     0     0     0     0     0     0     0     0     0     0     0     0     0     0     0     0     0     0     0     0     0     0     0     0     0     0     0     0     0     0     0     0     0     0     0     0     0     0     0     0     0     0     0     0     0     0     0     0     0     0     0     0     0     0     0     0     0     0     0     0     0     0     0     0     0     0     0     0     0     0     0     0     0     0     0     0     0     0     0     0     0     0     0     0     0     0     0     0     0     0     0     0     0                                                                                                                                                                                                                                                                                                                                                                                                                                                                                               | RECEIPTS                              |            |                 |               |               |               |
| Unresrved     7,103.216     0     60     70     80       Total Real Estate     7,103.216     0     0     30     57,103.216     (57,103.216)     (58,074,799)       Personal Property Taxes     0     0     323.289     50     (5322.68)       Total Property Taxes     7,103.216     0     8,398.088     (57,103.216)     (58,398.068)       Income Tax     7,103.216     0     8,398.088     (57,103.216)     (58,398.068)       Investments Earnings     0     0     0     0     50     50       Other     2.860     18,801     22.053     \$15,521     (\$11,162)     (\$14,122)       Stata Sources     7,100,196     18,901     26.053     \$(50,773)     (\$58,866)       Other     28,337     900     900     (\$27,437)     \$58       Total Foundation & Other     28,337     900     900     \$50     \$0       Total Sources     0     0     0     \$0     \$0     \$0     \$0     \$0     \$0     \$0     \$0                                                                                                                                                                                                                                                           | Local Sources                         |            |                 |               |               |               |
| Reserved     0     0     0     50     50       Total Real Exate     7,103,216     0     8,074,799     (\$7,103,216)     (\$8,239,068)       Total Property Taxes     7,103,216     0     8,399,068     (\$7,103,216)     (\$8,399,068)       Income Tax     0     0     0     8,390,068     (\$7,103,216)     (\$8,399,068)       Investments Exmings     0     0     0     3,0     \$30     \$30       Other     2,890     18,901     34,031,211     (\$7,103,216)     (\$8,399,068)     \$15,521     (\$13,152)       Total Accal Sources     7,106,196     18,901     8,430,121     (\$7,007,285)     (\$8,411,20)       State Sources     0     0     0     \$20,83     \$30     \$30       Total Foundation & Other     28,337     3900     \$27,733     \$36,802,759     \$58,869       Other     0     0     0     \$30     \$30     \$30     \$30       Total Foundation & Other     20,2122     361,907     367,793     \$58,2159     \$58,869     \$414 </td <td>Real Estate Taxes</td> <td></td> <td></td> <td></td> <td></td> <td></td>                                                                                                                                 | Real Estate Taxes                     |            |                 |               |               |               |
| Total Real Estate     7,103,216     0     8,074,799     (\$7,103,216)     (\$8,074,799     (\$7,103,216)     (\$8,074,799     (\$7,103,216)     (\$8,074,799     (\$7,103,216)     (\$8,074,799     (\$7,103,216)     (\$8,074,799     (\$7,103,216)     (\$8,074,679     (\$7,103,216)     (\$8,074,679     (\$7,103,216)     (\$8,074,679     (\$7,103,216)     (\$8,074,679     (\$7,103,216)     (\$8,074,679     (\$7,103,216)     (\$8,074,679     (\$7,103,216)     (\$8,074,679     (\$7,103,216)     (\$8,090,666)     (\$7,103,216)     (\$8,090,666)     (\$7,103,216)     (\$8,090,666)     (\$1,112)     (\$1,112)     (\$1,112)     (\$1,112)     (\$1,112)     (\$1,112)     (\$1,112)     (\$1,112)     (\$1,112)     (\$1,112)     (\$1,112)     (\$1,112)     (\$1,112)     (\$1,112)     (\$1,112)     (\$1,112)     (\$1,112)     (\$1,112)     (\$1,112)     (\$1,112)     (\$1,112)     (\$1,112)     (\$1,112)     (\$1,112)     (\$1,112)     (\$1,112)     (\$1,112)     (\$1,112)     (\$1,112)     (\$1,112)     (\$1,112)     (\$1,112)     (\$1,112)     (\$1,112)     (\$1,112)     (\$1,112)     (\$1,112)     (\$1,112)     (\$1,112)     (\$1,112) | Unresrved                             | 7,103,216  | 0               | 8,074,799     | (\$7,103,216) | (\$8,074,799) |
| Personal Property Taxes     0     0     232,269     50     (\$322,229)       Total Property Taxes     7,103,216     0     0     0     0     0     0     0     0     0     0     0     0     0     0     0     0     0     0     0     0     0     0     0     0     0     0     0     0     0     0     0     0     0     0     0     0     0     0     0     0     0     0     0     0     0     0     0     0     0     0     0     0     0     0     0     0     0     0     0     0     0     0     0     0     0     0     0     0     0     0     0     0     0     0     0     0     0     0     0     0     0     0     0     0     0     0     0     0     0     0     0     0     0     0     0                                                                                                                                                                                                                                                                                                                                                                                                                                                                           | —                                     |            | 0               |               |               |               |
| Total Property Taxes     7,103,216     0     8,398,068     (\$7,103,216)     (\$8,398,068)       Income Tax     0     0     0     0     0     0     0     0     0     0     0     0     0     0     0     0     0     0     0     0     0     0     0     0     0     0     0     0     0     0     0     0     0     0     0     0     0     0     0     0     0     0     0     0     0     0     0     0     0     0     0     0     0     0     0     0     0     0     0     0     0     0     0     0     0     0     0     0     0     0     0     0     0     0     0     0     0     0     0     0     0     0     0     0     0     0     0     0     0     0     0     0     0     0     0                                                                                                                                                                                                                                                                                                                                                                                                                                                                               |                                       | 7,103,216  | 0               |               | (\$7,103,216) |               |
| Income Tax     IncomeT                                                     |                                       |            |                 | ,             |               |               |
| Total Taxes     7,103,216     0     8,398,068     (\$7,103,216)     (\$8,398,068)       Investments Earnings     0     0     0     0     0     0     0     0     0     0     0     0     0     0     0     0     0     0     0     0     0     0     0     0     0     0     0     0     0     0     0     0     0     0     0     0     0     0     0     0     0     0     0     0     0     0     0     0     0     0     0     0     0     0     0     0     0     0     0     0     0     0     0     0     0     0     0     0     0     0     0     0     0     0     0     0     0     0     0     0     0     0     0     0     0     0     0     0     0     0     0     0     0     0     0 <td< td=""><td>Total Property Taxes</td><td>7,103,216</td><td>0</td><td>8,398,068</td><td>(\$7,103,216)</td><td>(\$8,398,068)</td></td<>                                                                                                                                                                                                                                                                                                                                     | Total Property Taxes                  | 7,103,216  | 0               | 8,398,068     | (\$7,103,216) | (\$8,398,068) |
| Investments Earnings     0     0     0     0     50       Other     2,980     18,901     32,053     \$15,921     (\$13,152)       State Sources     7,106,196     18,901     8,430,121     (\$7,087,295)     (\$8,411,22)       State Sources     0     900     (\$27,437)     \$50       Other     28,337     900     900     (\$27,437)     \$50       Total Foundation Program     391,785     361,907     367,793     (\$58,6215)     (\$58,861       Other     0     0     0     \$50     \$50     \$50       Total Foundation A Other     420,122     361,907     367,793     (\$58,215)     (\$58,861       Other     0     0     0     \$50     \$50     \$50     \$50       Other Kon-Operating Revence     6     414     0     \$408     \$414       Total Operating Revence     7,526,324     381,222     8,797,914     (\$7,145,102)     (\$8,416,622)       EXPENDTURES     Salaries & Wages     1,204,201     1,235,299     1,252,951                                                                                                                                                                                                                                 |                                       |            |                 |               |               |               |
| Other     2,880     18,901     32,053     \$15,921     (\$13,152)       Total Local Sources     7,106,196     18,901     8,430,121     (\$7,087,295)     (\$8,411,20)     \$0       Foundation Program     391,785     361,007     366,883     (\$30,778)     (\$58,86)       Other     28,337     00     000     (\$27,437)     \$5       Rollback/Homestead Exempt.     0     0     0     \$50     \$50       Total Faundation & Other     420,122     361,907     367,793     (\$58,215)     (\$5,866)       Federal Sources     0     0     0     \$50     \$50     \$50       Other     0     0     0     \$50     \$50     \$50     \$50       Other Receipts     6     4144     0     \$408     \$414     \$56,840     \$54,142     \$58,446     \$54,308     \$54,416,892     \$51,092     \$51,093     \$57,640     \$57,640     \$57,640     \$57,640     \$57,640     \$57,640     \$57,640     \$57,640     \$57,242     \$56,448     \$54,427,646     \$57,640<                                                                                                                                                                                                        | Total Taxes                           | 7,103,216  | 0               | 8,398,068     |               | (\$8,398,068) |
| Total Local Sources     7.106,196     18.901     8.430,121     (\$7,087,295)     (\$8,411,220)       State Sources     391,785     361,007     366,893     (\$30,779)     (\$58,866)       Other     28,337     900     900     (\$56,215)     (\$58,866)       Rollback/Homestead Exempt.     0     0     \$0     \$0     \$0       Total State Sources     420,122     361,907     367,793     (\$56,215)     (\$5,866)       Federal Sources     0     0     0     \$0     \$0     \$0       Other     0     0     0     \$0     \$0     \$0     \$0       Other Receipts     6     414     0     \$408     \$4414     \$408     \$4414     \$10     \$408     \$4414     \$10     \$408     \$4414     \$10     \$408     \$4414     \$10     \$408     \$4414     \$10     \$408     \$4414     \$10     \$408     \$4414     \$10     \$10     \$10     \$10     \$10     \$10     \$10     \$10     \$10     \$10     \$10                                                                                                                                                                                                                                                   | Investments Earnings                  | -          | -               | -             |               |               |
| State Sources     S0       Foundation Program     391,785     361,007     366,893     (\$30,776)     (\$53,86)       Other     28,337     900     900     (\$27,437)     \$0       Total Foundation & Other     420,122     361,907     367,793     (\$58,215)     (\$5,86)       Rolback/Homestead Exempt.     0     0     0     \$0     \$0     \$0       Total State Sources     420,122     361,907     367,793     (\$58,215)     (\$5,86)       Federal Sources     0     0     0     \$0     \$0     \$0       Other     0     0     0     \$0     \$0     \$0     \$0       Other Non-Operating Reveume     6     414     \$0     \$408     \$414       Total Presentils     7,526,324     381,222     \$,797,914     (\$7,145,102)     \$\$8,416       Total Pringe Benefits:     1,204,201     1,235,299     1,252,951     \$31,098     \$(\$17,652)       Fringe Benefits:     252,348     282,040     358,446     \$(\$43,308)     \$(\$76,066) <t< td=""><td>Other</td><td></td><td> · ·</td><td></td><td></td><td></td></t<>                                                                                                                                          | Other                                 |            | · ·             |               |               |               |
| Foundation Program     391,785     361,007     366,893     (\$30,778)     (\$5,886)       Other     28,337     900     900     (\$27,437)     \$0       Total Foundation & Other     420,122     361,907     367,793     (\$58,215)     (\$5,886)       Rollback/Homestead Exempt.     0     0     0     \$0     \$0     \$0       Total State Sources     420,122     361,907     367,793     (\$58,215)     (\$5,886)       Federal Sources     0     0     0     \$0     \$0     \$0       Other     0     0     0     \$0     \$0     \$0     \$0       Other Receipts     6     414     0     \$408     \$414       Total Operating Reveume     6     414     \$0     \$408     \$414       Total Operating Reveume     6     414     \$0     \$408     \$414       Total Operating Reveume     6     414     \$0     \$408     \$414       Total Operating Reveume     1,204,201     1,235,299     1,252,951     \$31,098                                                                                                                                                                                                                                                     | Total Local Sources                   | 7,106,196  | 18,901          | 8,430,121     | (\$7,087,295) | (\$8,411,220) |
| Other     28.337     900     900     (\$27,437)     \$0       Total Foundation & Other     420,122     361,907     367,793     (\$56,215)     (\$5,8,86)       Rollback/Homestead Exempt.     0     0     0     \$0     \$0     \$0       Total State Sources     420,122     361,907     367,793     (\$56,215)     (\$5,886)       Pederal Sources     0     0     0     \$0     \$0     \$0       Other     0     0     0     \$0     \$0     \$0     \$0       Other Receipts     6     414     0     \$408     \$444       Total Other Receipts     6     414     0     \$408     \$444       Total Other Receipts     7.526,324     381,222     8,797,914     (\$7,145,102)     (\$8,41669)       EXPENDITURES     Salaries & Wages     1,204,201     1,235,299     1,252,951     \$31,098     (\$7,7652)       Total Fringe Benefits     325,348     282,040     38,446     (\$43,306)     (\$70,256)       Total Fringe Benefits     326,798                                                                                                                                                                                                                                | State Sources                         |            |                 |               |               | \$0           |
| Total Foundation & Other<br>Rollback/Homestead Exempt.     420,122     361,907     367,793     (\$58,215)     (\$5,866)       Total State Sources     420,122     361,907     367,793     (\$58,215)     (\$58,861)       Federal Sources     0     0     0     367,793     (\$58,215)     (\$58,861)       Other     0     0     0     \$50     \$50       Other Receipts     0     0     0     \$50     \$50       Other Receipts     6     414     0     \$408     \$414       Total Other Receipts     7.526,324     381,222     8,797,914     (\$7,145,008     \$414       Total Operating Receipts     7.526,324     381,222     8,797,914     (\$7,145,008     \$414       Total Pringe Benefits:     7.526,324     381,222     8,797,914     (\$7,145,008     \$414       Other Benefits:     7.526,324     381,222     8,797,914     (\$44,008     \$414       Other Benefits:     325,348     282,040     358,446     (\$44,308)     (\$7,056)       Total Pringe Benefits:     523,008 <t< td=""><td>-</td><td></td><td></td><td>-</td><td></td><td></td></t<>                                                                                                           | -                                     |            |                 | -             |               |               |
| Rollback/Homestead Exempt.     0     0     0     \$0     \$0       Total State Sources     420,122     361,907     367,793     (\$58,215)     (\$58,86)       Pederal Sources     0     0     0     \$0     \$0     \$0       Other     0     0     0     \$0     \$0     \$0     \$0       Other Receipts     0     0     0     \$408     \$414     \$408     \$414       Total Other Receipts     6     414     \$408     \$441     \$408     \$441       Total Operating Receipts     7,526,324     381,222     8,797,914     (\$7,145,102)     (\$8,416,682)       EXPENDITURES     Salaries & Wages     1,204,201     1,235,299     1,252,951     \$31,098     (\$17,652)       Fringe Benefits     322,348     282,040     358,446     (\$43,309)     (\$76,406)       Total Personnel Expenditures     1,727,209     1,723,541     1,811,449     (\$33,423)       Supplies & Materials     55,091     51,772     64,996     (\$33,124)     (\$33,423)       <                                                                                                                                                                                                                | Other                                 |            |                 |               |               |               |
| Total State Sources     420,122     361,907     367,793     (\$58,215)     (\$5,866)       Other     0     0     0     0     \$0     \$0     \$0     \$0     \$0     \$0     \$0     \$0     \$0     \$0     \$0     \$0     \$0     \$0     \$0     \$0     \$0     \$0     \$0     \$0     \$0     \$0     \$0     \$0     \$0     \$0     \$0     \$0     \$0     \$0     \$0     \$0     \$0     \$0     \$0     \$0     \$0     \$0     \$0     \$0     \$0     \$0     \$0     \$0     \$0     \$0     \$0     \$0     \$0     \$0     \$0     \$0     \$0     \$0     \$0     \$0     \$0     \$0     \$0     \$0     \$0     \$0     \$0     \$0     \$0     \$0     \$0     \$0     \$0     \$0     \$0     \$0     \$0     \$0     \$0     \$0     \$0     \$0     \$0     \$0     \$0     \$0     \$0     \$0     \$0     \$0     \$0                                                                                                                                                                                                                                                                                                                                    |                                       | 420,122    | 361,907         | 367,793       |               | (\$5,886)     |
| Federal Sources     0     0     0     0     0     0     0     0     0     0     0     0     0     0     0     0     0     0     0     0     0     0     0     0     0     0     0     0     0     0     0     0     0     0     0     0     0     0     0     0     0     0     0     0     0     0     0     0     0     0     0     0     0     0     0     0     0     0     0     0     0     0     0     0     0     0     0     0     0     0     0     0     0     0     0     0     0     0     0     0     0     0     0     0     0     0     0     0     0     0     0     0     0     0     0     0     0     0     0     0     0     0     0     0     0<                                                                                                                                                                                                                                                                                                                                                                                                                                                                                                              | Rollback/Homestead Exempt.            |            |                 |               |               |               |
| Other     0     0     0     0     \$0     \$0       Other Receipts     0     0     0     0     \$0     \$0       Other Receipts     6     414     0     \$408     \$414       Total Other Receipts     6     414     0     \$408     \$414       Total Other Receipts     7,526,324     381,222     8,797,914     \$(\$7,145,102)     \$(\$8,416,692)       EXPENDITURES     Salaries & Wages     1,204,201     1,235,299     1,252,951     \$31,098     \$(\$17,652)       Fringe Benefits:     325,348     282,040     358,446     \$(\$43,308)     \$(\$7,0256)       Total Personnel Expenditures     1,727,209     1,723,541     1,811,449     \$(\$3,668)     \$(\$7,026)       Purchased Services     338,078     357,096     390,519     \$19,018     \$(\$3,342)       Supplies & Materials     55,091     51,772     64,896     \$(\$3,319)     \$(\$13,124)       Capital Outlay     6,178     1,484     6,487     \$(\$6,6494)     \$(\$5,003)       Other     4,288 <t< td=""><td></td><td>420,122</td><td>361,907</td><td>367,793</td><td>(\$58,215)</td><td>(\$5,886)</td></t<>                                                                                      |                                       | 420,122    | 361,907         | 367,793       | (\$58,215)    | (\$5,886)     |
| Total Federal Sources     0     0     0     0     \$0       Other Receipts     0     0     0     0     \$408     \$414       Total Other Receipts     6     414     0     \$408     \$414       Total Operating Receipts     7,526,324     381,222     8,797,914     (\$7,145,102)     (\$8,416,692)       EXPENDITURES     Salaries & Wages     1,204,201     1,235,299     1,252,951     \$31,098     (\$17,652)       Fringe Benefits:     Retirement     197,660     206,202     200,052     \$8,542     \$6,4160       Other Benefits     325,348     282,040     358,446     (\$43,308)     (\$76,406)       Total Personnel Expenditures     1,727,209     1,723,541     1,811,449     (\$3,668)     (\$87,908)       Purchased Services     338,078     357,096     390,519     \$19,018     (\$33,423)       Supplies & Materials     55,091     51,772     64,896     (\$3,319)     (\$1,123,70)       Other     4,288     22,168     6,080     \$17,880     \$16,088       Total Oper                                                                                                                                                                                    |                                       |            |                 |               |               |               |
| Other Receipts     0     0     0     0     0       Other Non-Operating Reveue     6     414     0     \$408     \$414       Total Other Receipts     6     414     0     \$408     \$414       Total Operating Receipts     7,526,324     381,222     8,797,914     (\$7,145,102)     (\$8,416,692)       EXPENDITURES     Salaries & Wages     1,204,201     1,235,299     1,252,951     \$31,098     (\$17,652)       Fringe Benefits:     325,348     282,040     358,446     (\$43,308)     (\$76,466)       Total Personnel Expenditures     1,727,209     1,723,541     1,811,449     (\$33,680     (\$77,950)       Purchased Services     338,078     357,096     390,519     \$19,018     (\$33,423)       Supplies & Materials     55,091     51,772     64,896     (\$3,319)     (\$13,124)       Capital Outlay     6,178     1,484     6,487     (\$4,694)     (\$5,083)       Other     4,288     22,168     6,080     \$17,880     \$16,088       Total Non-personnel Expenditures     2,130,                                                                                                                                                                        | Other                                 | 0          | 0               | 0             |               |               |
| Other Non-Operating Reveune     6     414     0     \$408     \$414       Total Other Receipts     6     414     0     \$408     \$414       Total Other Receipts     7,526,324     381,222     8,797,914     (\$7,145,102)     (\$8,416,692)       EXPENDITURES     Salaries & Wages     1,204,201     1,235,299     1,252,951     \$31,098     (\$17,652)       Fringe Benefits:     197,660     206,202     200,052     \$8,542     \$6,150       Other Benefits     325,348     282,040     358,446     (\$43,308)     (\$76,406)       Total Pringe Benefits     523,008     488,242     558,498     (\$34,766)     (\$370,256)       Total Personnel Expenditures     1,727,209     1,723,514     1,811,449     (\$3,668)     (\$37,908)       Supplies & Materials     55,091     51,772     64,896     (\$3,319)     (\$13,124)       Capital Outlay     6,178     1,484     6,487     (\$4,694)     (\$5,033)       Other     4,288     22,168     6,080     \$17,880     \$16,088       Total Non-personnel Expen                                                                                                                                                         | Total Federal Sources                 | 0          | 0               | 0             | \$0           | \$0           |
| Total Other Receipts     6     414     0     \$408     \$414       Total Operating Receipts     7,526,324     381,222     8,797,914     (\$7,145,102)     (\$8,416,692)       EXPENDITURES     Salaries & Wages     1,204,201     1,235,299     1,252,951     \$31,098     (\$17,652)       Fringe Benefits:     Retirement     197,660     206,202     200,052     \$8,542     \$6,150       Other Benefits     325,348     282,040     358,446     (\$43,308)     (\$76,406)       Total Fringe Benefits     523,008     488,242     558,498     (\$34,766)     (\$87,908)       Purchased Services     338,078     357,096     390,519     \$19,018     (\$33,423)       Supplies & Materials     55,091     51,772     64,896     (\$3,319)     (\$13,124)       Capital Outlay     6,178     1,484     6,487     (\$4,694)     (\$50,03)       Other     4,288     22,168     6,080     \$17,880     \$16,083       Total Operating Expenditures     2,130,844     2,156,061     2,279,431     \$25,217     (\$123,370)                                                                                                                                                        | Other Receipts                        | 0          | 0               | 0             |               |               |
| Total Operating Receipts     7,526,324     381,222     8,797,914     (\$7,145,102)     (\$8,416,692)       EXPENDITURES     Salaries & Wages     1,204,201     1,235,299     1,252,951     \$31,098     (\$17,652)       Fringe Benefits:     Retirement     197,660     206,202     200,052     \$8,542     \$6,150       Other Benefits     325,348     282,040     358,446     (\$43,308)     (\$76,406)       Total Personnel Expenditures     1,727,209     1,723,541     1,811,449     (\$3,668)     (\$87,908)       Purchased Services     338,078     357,096     390,519     \$19,018     (\$33,423)       Supplies & Materials     55,091     51,772     64,896     (\$3,319)     (\$13,124)       Capital Outlay     6,178     1,484     6,487     (\$4,694)     (\$5,003)       Other     4,288     22,168     6,080     \$17,880     \$16,088       Total Operating Expenditures     2,130,844     2,156,061     2,279,431     \$25,217     (\$12,370)       OTHER SOURCES (USES)     Transfers/Advances In     0     0     \$0                                                                                                                                       |                                       | 6          |                 | 0             |               |               |
| EXPENDITURES       Salaries & Wages     1,204,201     1,235,299     1,252,951     \$31,098     (\$17,652)       Fringe Benefits:     Retirement     197,660     206,202     200,052     \$8,542     \$6,150       Other Benefits     325,348     282,040     358,446     (\$43,308)     (\$76,406)       Total Fringe Benefits     523,008     488,242     558,498     (\$34,766)     (\$70,256)       Total Personnel Expenditures     1,727,209     1,723,541     1,811,449     (\$3,668)     (\$87,906)       Purchased Services     338,078     357,096     390,519     \$19,018     (\$33,423)       Supplies & Materials     55,091     51,772     64,896     (\$3,319)     (\$13,124)       Capital Outlay     6,178     1,484     6,487     (\$4,694)     (\$5,003)       Other     4,288     22,168     6,080     \$17,880     \$16,088       Total Non-personnel Expenditures     2,130,844     2,156,061     2,279,431     \$25,217     (\$123,370)       OTHER SOURCES (USES)     Transfers/Advances In     0     0     \$3                                                                                                                                             |                                       |            |                 |               | ·             |               |
| Salaries & Wages     1,204,201     1,235,299     1,252,951     \$31,098     (\$17,652)       Fringe Benefits:     Retirement     197,660     206,202     200,052     \$8,542     \$6,150       Other Benefits     325,348     282,040     358,446     (\$43,308)     (\$76,406)       Total Pringe Benefits     523,008     488,242     558,498     (\$34,766)     (\$70,256)       Total Personnel Expenditures     1,727,209     1,723,541     1,811,449     (\$3,668)     (\$87,908)       Purchased Services     338,078     357,096     390,519     \$19,018     (\$33,423)       Supplies & Materials     55,091     51,772     64,896     (\$3,319)     (\$13,124)       Capital Outlay     6,178     1,484     6,487     (\$4,694)     (\$5,003)       Other     4,288     22,168     6,080     \$17,880     \$16,088       Total Non-personnel Expenditures     2,130,844     2,156,061     2,279,431     \$25,217     (\$123,370)       OTHER SOURCES (USES)     Transfers/Advances In     0     0     \$0     \$0                                                                                                                                                        | Total Operating Receipts              | 7,526,324  | 381,222         | 8,797,914     | (\$7,145,102) | (\$8,416,692) |
| Fringe Benefits:     Retirement   197,660   206,202   200,052   \$8,542   \$6,150     Other Benefits   325,348   282,040   358,446   (\$43,308)   (\$76,406)     Total Fringe Benefits   523,008   488,242   558,498   (\$34,766)   (\$70,256)     Total Personnel Expenditures   1,727,209   1,723,541   1,811,449   (\$3,668)   (\$87,908)     Purchased Services   338,078   357,096   390,519   \$19,018   (\$33,423)     Supplies & Materials   55,091   51,772   64,896   (\$3,319)   (\$13,124)     Capital Outlay   6,178   1,484   6,487   (\$4,694)   (\$5,003)     Other   4,288   22,168   6,080   \$17,880   \$16,088     Total Operating Expenditures   2,130,844   2,156,061   2,279,431   \$25,217   (\$123,370)     OTHER SOURCES (USES)   Transfers/Advances In   0   0   0   \$0   \$0   \$0   \$0     Refund Prior Year Expend   0   0   0   \$0   \$30   \$0   \$0   \$0   \$0   \$0                                                                                                                                                                                                                                                                           | EXPENDITURES                          |            |                 |               |               |               |
| Retirement     197,660     206,202     200,052     \$8,542     \$6,150       Other Benefits     325,348     282,040     358,446     (\$43,308)     (\$76,406)       Total Fringe Benefits     523,008     488,242     558,498     (\$34,766)     (\$70,256)       Total Personnel Expenditures     1,727,209     1,723,541     1,811,449     (\$3,668)     (\$87,908)       Purchased Services     338,078     357,096     390,519     \$19,018     (\$33,423)       Supplies & Materials     55,091     51,772     64,896     (\$3,319)     (\$13,124)       Capital Outlay     6,178     1,484     6,487     (\$4,694)     (\$5,003)       Other     4,288     22,168     6,080     \$17,880     \$16,088       Total Operating Expenditures     2,130,844     2,156,061     2,279,431     \$25,217     (\$123,370)       OTHER SOURCES (USES)     Transfers/Advances Out     (321,377)     0     0     \$321,377     \$0       Refund Prior Year Expend     0     0     0     \$0     \$0     \$0       Repa                                                                                                                                                                     | Salaries & Wages                      | 1,204,201  | 1,235,299       | 1,252,951     | \$31,098      | (\$17,652)    |
| Other Benefits     325,348     282,040     358,446     (\$43,308)     (\$76,406)       Total Fringe Benefits     523,008     488,242     558,498     (\$34,766)     (\$70,256)       Total Personnel Expenditures     1,727,209     1,723,541     1,811,449     (\$36,668)     (\$87,908)       Purchased Services     338,078     357,096     390,519     \$19,018     (\$33,423)       Supplies & Materials     55,091     51,772     64,896     (\$3,319)     (\$13,124)       Capital Outlay     6,178     1,484     6,487     (\$4,694)     (\$5,003)       Other     4,288     22,168     6,080     \$17,880     \$16,088       Total Non-personnel Expenditures     2,130,844     2,156,061     2,279,431     \$25,217     (\$123,370)       OTHER SOURCES (USES)     Transfers/Advances In     0     0     \$0     \$0     \$0       Refund Prior Year Expend     0     0     0     \$321,377     \$0     \$321,377     \$0       Respayment of Borrowing     0     0     0     \$321,377     \$0     \$321,37                                                                                                                                                              | Fringe Benefits:                      |            |                 |               |               |               |
| Total Fringe Benefits     523,008     488,242     558,498     (\$34,766)     (\$70,256)       Total Personnel Expenditures     1,727,209     1,723,541     1,811,449     (\$3,668)     (\$87,908)       Purchased Services     338,078     357,096     390,519     \$19,018     (\$33,423)       Supplies & Materials     55,091     51,772     64,896     (\$3,319)     (\$13,124)       Capital Outlay     6,178     1,484     6,487     (\$4,694)     (\$5,003)       Other     4,288     22,168     6,080     \$17,880     \$16,088       Total Non-personnel Expenditures     403,635     432,520     467,982     \$28,885     (\$35,462)       Total Operating Expenditures     2,130,844     2,156,061     2,279,431     \$25,217     (\$123,370)       OTHER SOURCES (USES)     Transfers/Advances In     0     0     \$0     \$0     \$0       Refund Prior Year Expend     0     0     0     \$0     \$0     \$0       Repayment of Borrowing     0     0     0     \$20     \$0     \$0                                                                                                                                                                                  | Retirement                            | 197,660    | 206,202         | 200,052       | \$8,542       | \$6,150       |
| Total Personnel Expenditures     1,727,209     1,723,541     1,811,449     (\$3,668)     (\$87,908)       Purchased Services     338,078     357,096     390,519     \$19,018     (\$33,423)       Supplies & Materials     55,091     51,772     64,896     (\$3,319)     (\$13,124)       Capital Outlay     6,178     1,484     6,487     (\$4,694)     (\$5,003)       Other     4,288     22,168     6,080     \$17,880     \$16,088       Total Non-personnel Expenditures     403,635     432,520     467,982     \$28,885     (\$35,462)       Total Operating Expenditures     2,130,844     2,156,061     2,279,431     \$25,217     (\$123,370)       OTHER SOURCES (USES)     Transfers/Advances Out     (321,377)     0     0     \$321,377     \$0       Refund Prior Year Expend     0     0     0     \$0     \$0     \$0     \$0       Repayment of Borrowing     0     0     0     \$0     \$0     \$0     \$0       Receipts Over (Under) Expenditures     5,074,103     (1,774,839)     6,518,483                                                                                                                                                               | Other Benefits                        | 325,348    | 282,040         | 358,446       | (\$43,308)    | (\$76,406)    |
| Total Personnel Expenditures     1,727,209     1,723,541     1,811,449     (\$3,668)     (\$87,908)       Purchased Services     338,078     357,096     390,519     \$19,018     (\$33,423)       Supplies & Materials     55,091     51,772     64,896     (\$3,319)     (\$13,124)       Capital Outlay     6,178     1,484     6,487     (\$4,694)     (\$5,003)       Other     4,288     22,168     6,080     \$17,880     \$16,088       Total Non-personnel Expenditures     403,635     432,520     467,982     \$28,885     (\$35,462)       Total Operating Expenditures     2,130,844     2,156,061     2,279,431     \$25,217     (\$123,370)       OTHER SOURCES (USES)     Transfers/Advances Out     (321,377)     0     0     \$321,377     \$0       Refund Prior Year Expend     0     0     0     \$0     \$0     \$0     \$0       Repayment of Borrowing     0     0     0     \$0     \$0     \$0     \$0       Receipts Over (Under) Expenditures     5,074,103     (1,774,839)     6,518,483                                                                                                                                                               | -<br>Total Fringe Benefits            | 523,008    | 488,242         | 558,498       | (\$34,766)    | (\$70,256)    |
| Supplies & Materials     55,091     51,772     64,896     (\$3,319)     (\$13,124)       Capital Outlay     6,178     1,484     6,487     (\$4,694)     (\$5,003)       Other     4,288     22,168     6,080     \$17,880     \$16,088       Total Non-personnel Expenditures     403,635     432,520     467,982     \$28,885     (\$35,462)       Total Operating Expenditures     2,130,844     2,156,061     2,279,431     \$25,217     (\$123,370)       OTHER SOURCES (USES)     Transfers/Advances In     0     0     \$0     \$0     \$0       Transfers/Advances Out     (321,377)     0     0     \$321,377     \$0       Refund Prior Year Expend     0     0     \$0     \$0     \$0       Total Other Sources Uses     (321,377)     0     \$0     \$0     \$0       Repayment of Borrowing     0     0     \$0     \$0     \$0     \$0       Receipts Over (Under) Expenditures     5,074,103     (1,774,839)     6,518,483     (\$6,848,942)     (\$8,293,322)     \$8,293,322)     \$8,69,596, 11,985,125                                                                                                                                                           | –<br>Total Personnel Expenditures     | 1,727,209  | 1,723,541       | 1,811,449     | (\$3,668)     | (\$87,908)    |
| Supplies & Materials     55,091     51,772     64,896     (\$3,319)     (\$13,124)       Capital Outlay     6,178     1,484     6,487     (\$4,694)     (\$5,003)       Other     4,288     22,168     6,080     \$17,880     \$16,088       Total Non-personnel Expenditures     403,635     432,520     467,982     \$28,885     (\$35,462)       Total Operating Expenditures     2,130,844     2,156,061     2,279,431     \$25,217     (\$123,370)       OTHER SOURCES (USES)     Transfers/Advances In     0     0     \$0     \$0     \$0       Transfers/Advances Out     (321,377)     0     0     \$321,377     \$0       Refund Prior Year Expend     0     0     \$0     \$0     \$0       Total Other Sources Uses     (321,377)     0     \$0     \$0     \$0       Repayment of Borrowing     0     0     \$0     \$0     \$0     \$0       Receipts Over (Under) Expenditures     5,074,103     (1,774,839)     6,518,483     (\$6,848,942)     (\$8,293,322)     \$8,293,322)     \$8,69,596, 11,985,125                                                                                                                                                           | -                                     | 338,078    | 357,096         | 390,519       |               | (\$33,423)    |
| Capital Outlay     6,178     1,484     6,487     (\$4,694)     (\$5,003)       Other     4,288     22,168     6,080     \$17,880     \$16,088       Total Non-personnel Expenditures     403,635     432,520     467,982     \$28,885     (\$35,462)       Total Operating Expenditures     2,130,844     2,156,061     2,279,431     \$25,217     (\$123,370)       OTHER SOURCES (USES)     Transfers/Advances In     0     0     0     \$0     \$00       Transfers/Advances Out     (321,377)     0     0     \$321,377     \$00       Refund Prior Year Expend     0     0     0     \$00     \$00     \$00     \$00     \$00     \$00     \$00     \$00     \$00     \$00     \$00     \$00     \$00     \$00     \$00     \$00     \$00     \$00     \$00     \$00     \$00     \$00     \$00     \$00     \$00     \$00     \$00     \$00     \$00     \$00     \$00     \$00     \$00     \$00     \$00     \$00     \$00     \$00     \$00     \$00                                                                                                                                                                                                                       | Supplies & Materials                  |            | 51,772          | 64,896        |               |               |
| Other     4,288     22,168     6,080     \$17,880     \$16,088       Total Non-personnel Expenditures     403,635     432,520     467,982     \$28,885     (\$35,462)       Total Operating Expenditures     2,130,844     2,156,061     2,279,431     \$25,217     (\$123,370)       OTHER SOURCES (USES)     Transfers/Advances In     0     0     0     \$0     \$0     \$0       Transfers/Advances Out     (321,377)     0     0     \$321,377     \$0       Refund Prior Year Expend     0     0     0     \$0     \$0     \$0       Total Other Sources Uses     (321,377)     0     0     \$0     \$0     \$0       Repayment of Borrowing     0     0     0     \$0     \$0     \$0     \$0     \$0       Receipts Over (Under) Expenditures     5,074,103     (1,774,839)     6,518,483     (\$6,848,942)     (\$8,293,322)       Beginning Cash Balance     3,669,828     6,255,435     5,466,642     \$2,585,607     \$788,793       Less: Prop Tax Adv(Restricted)     0     0     0                                                                                                                                                                                   | Capital Outlay                        | 6,178      | 1,484           | 6,487         |               | (\$5,003)     |
| Total Non-personnel Expenditures     403,635     432,520     467,982     \$28,885     (\$35,462)       Total Operating Expenditures     2,130,844     2,156,061     2,279,431     \$25,217     (\$123,370)       OTHER SOURCES (USES)                                                                                                                                                                                                                                                                                                                                                                                                                                                                                                                                                                                                                                                                                                                                                                                                                                                                                                                                               | Other                                 | 4,288      | 22,168          | 6,080         | \$17,880      |               |
| Total Operating Expenditures     2,130,844     2,156,061     2,279,431     \$25,217     (\$123,370)       OTHER SOURCES (USES)     Transfers/Advances In     0     0     0     0     \$0     \$0     \$0     \$0       Transfers/Advances In     0     0     0     \$0     \$0     \$0     \$0     \$0     \$0     \$0     \$0     \$0     \$0     \$0     \$0     \$0     \$0     \$0     \$0     \$0     \$0     \$0     \$0     \$0     \$0     \$0     \$0     \$0     \$0     \$0     \$0     \$0     \$0     \$0     \$0     \$0     \$0     \$0     \$0     \$0     \$0     \$0     \$0     \$0     \$0     \$0     \$0     \$0     \$0     \$0     \$0     \$0     \$0     \$0     \$0     \$0     \$0     \$0     \$0     \$0     \$0     \$0     \$0     \$0     \$0     \$0     \$0     \$0     \$0     \$0     \$0     \$0     \$0     \$0     \$0     \$0     \$0                                                                                                                                                                                                                                                                                                      | –<br>Total Non-personnel Expenditures |            | 432,520         | 467,982       | \$28,885      |               |
| Transfers/Advances In     0     0     0     \$0     \$0       Transfers/Advances Out     (321,377)     0     0     \$321,377     \$0       Refund Prior Year Expend     0     0     0     \$0     \$0     \$0       Repayment of Borrowing     0     0     0     \$0     \$0     \$0       Total Other Sources Uses     (321,377)     0     0     \$321,377     \$0       Receipts Over (Under) Expenditures     5,074,103     (1,774,839)     6,518,483     (\$6,848,942)     (\$8,293,322)       Beginning Cash Balance<br>Restricted Ending Cash Balance     3,669,828     6,255,435     5,466,642     \$2,585,607     \$788,793       Less: Prop Tax Adv(Restricted)     0     0     0     0     0     0                                                                                                                                                                                                                                                                                                                                                                                                                                                                        | Total Operating Expenditures          | 2,130,844  | 2,156,061       | 2,279,431     |               | (\$123,370)   |
| Transfers/Advances In     0     0     0     \$0     \$0       Transfers/Advances Out     (321,377)     0     0     \$321,377     \$0       Refund Prior Year Expend     0     0     0     \$0     \$0     \$0       Repayment of Borrowing     0     0     0     \$0     \$0     \$0       Total Other Sources Uses     (321,377)     0     0     \$321,377     \$0       Receipts Over (Under) Expenditures     5,074,103     (1,774,839)     6,518,483     (\$6,848,942)     (\$8,293,322)       Beginning Cash Balance<br>Restricted Ending Cash Balance     3,669,828     6,255,435     5,466,642     \$2,585,607     \$788,793       Less: Prop Tax Adv(Restricted)     0     0     0     0     0     0                                                                                                                                                                                                                                                                                                                                                                                                                                                                        | OTHER SOURCES (USES)                  |            |                 |               |               |               |
| Transfers/Advances Out   (321,377)   0   0   \$321,377   \$0     Refund Prior Year Expend   0   0   0   \$0   \$0   \$0     Repayment of Borrowing   0   0   0   \$0   \$0   \$0     Total Other Sources Uses   (321,377)   0   0   \$321,377   \$0     Receipts Over (Under) Expenditures   5,074,103   (1,774,839)   6,518,483   (\$6,848,942)   (\$8,293,322)     Beginning Cash Balance<br>Restricted Ending Cash Balance   3,669,828   6,255,435   5,466,642   \$2,585,607   \$788,793     Less: Prop Tax Adv(Restricted)   0   0   0   0   0   0                                                                                                                                                                                                                                                                                                                                                                                                                                                                                                                                                                                                                              |                                       | 0          | 0               | 0             | \$0           | \$0           |
| Refund Prior Year Expend     0     0     0     \$0     \$0       Repayment of Borrowing     0     0     0     \$0     \$0     \$0     \$0     \$0     \$0     \$0     \$0     \$0     \$0     \$0     \$0     \$0     \$0     \$0     \$0     \$0     \$0     \$0     \$0     \$0     \$0     \$0     \$0     \$0     \$0     \$0     \$0     \$0     \$0     \$0     \$0     \$0     \$0     \$0     \$0     \$0     \$0     \$0     \$0     \$0     \$0     \$0     \$0     \$0     \$0     \$0     \$0     \$0     \$0     \$0     \$0     \$0     \$0     \$0     \$0     \$0     \$0     \$0     \$0     \$0     \$0     \$0     \$0     \$0     \$0     \$0     \$0     \$0     \$0     \$0     \$0     \$0     \$0     \$0     \$0     \$0     \$0     \$0     \$0     \$0     \$0     \$0     \$0     \$0     \$0     \$0     \$0     \$0                                                                                                                                                                                                                                                                                                                                   |                                       | -          |                 |               |               |               |
| Repayment of Borrowing     0     0     \$0     \$0     \$0       Total Other Sources Uses     (321,377)     0     0     \$321,377     \$0       Receipts Over (Under) Expenditures     5,074,103     (1,774,839)     6,518,483     (\$6,848,942)     (\$8,293,322)       Beginning Cash Balance<br>Restricted Ending Cash Balance<br>Less: Prop Tax Adv(Restricted)     3,669,828     6,255,435     5,466,642     \$2,585,607     \$788,793       0     0     0     0     0     0     0     11,985,125     (\$5,960,090)     (\$7,504,529)                                                                                                                                                                                                                                                                                                                                                                                                                                                                                                                                                                                                                                          |                                       |            |                 | -             |               |               |
| Total Other Sources Uses     (321,377)     0     0     \$321,377     \$0       Receipts Over (Under) Expenditures     5,074,103     (1,774,839)     6,518,483     (\$6,848,942)     (\$8,293,322)       Beginning Cash Balance<br>Restricted Ending Cash Balance<br>Less: Prop Tax Adv(Restricted)     3,669,828     6,255,435     5,466,642     \$2,585,607     \$788,793       0     0     0     0     0     0     0                                                                                                                                                                                                                                                                                                                                                                                                                                                                                                                                                                                                                                                                                                                                                              |                                       |            |                 |               |               |               |
| Beginning Cash Balance     3,669,828     6,255,435     5,466,642     \$2,585,607     \$788,793       Restricted Ending Cash Balance     10,440,686     4,480,596     11,985,125     (\$5,960,090)     (\$7,504,529)       Less: Prop Tax Adv(Restricted)     0     0     0     0                                                                                                                                                                                                                                                                                                                                                                                                                                                                                                                                                                                                                                                                                                                                                                                                                                                                                                    |                                       |            |                 |               |               |               |
| Beginning Cash Balance     3,669,828     6,255,435     5,466,642     \$2,585,607     \$788,793       Restricted Ending Cash Balance     10,440,686     4,480,596     11,985,125     (\$5,960,090)     (\$7,504,529)       Less: Prop Tax Adv(Restricted)     0     0     0     0                                                                                                                                                                                                                                                                                                                                                                                                                                                                                                                                                                                                                                                                                                                                                                                                                                                                                                    | _                                     |            | (1,774,839)     | 6.518.483     |               | (\$8,293.322) |
| Restricted Ending Cash Balance     10,440,686     4,480,596     11,985,125     (\$5,960,090)     (\$7,504,529)       Less: Prop Tax Adv(Restricted)     0     0     0     0     0     0     0     0     0     0     0     0     0     0     0     0     0     0     0     0     0     0     0     0     0     0     0     0     0     0     0     0     0     0     0     0     0     0     0     0     0     0     0     0     0     0     0     0     0     0     0     0     0     0     0     0     0     0     0     0     0     0     0     0     0     0     0     0     0     0     0     0     0     0     0     0     0     0     0     0     0     0     0     0     0     0     0     0     0     0     0     0     0 <t< td=""><td></td><td>-,,</td><td>( ,,,</td><td>-,,</td><td>(, ,,, •)</td><td>(,-,,,)</td></t<>                                                                                                                                                                                                                                                                                                                                                  |                                       | -,,        | ( ,,,           | -,,           | (, ,,, •)     | (,-,,,)       |
| Less: Prop Tax Adv(Restricted) 0 0                                                                                                                                                                                                                                                                                                                                                                                                                                                                                                                                                                                                                                                                                                                                                                                                                                                                                                                                                                                                                                                                                                                                                  |                                       |            |                 |               |               |               |
|                                                                                                                                                                                                                                                                                                                                                                                                                                                                                                                                                                                                                                                                                                                                                                                                                                                                                                                                                                                                                                                                                                                                                                                     |                                       |            |                 |               | (40,300,030)  | (\$7,504,529) |
|                                                                                                                                                                                                                                                                                                                                                                                                                                                                                                                                                                                                                                                                                                                                                                                                                                                                                                                                                                                                                                                                                                                                                                                     |                                       | 10,440,686 |                 |               | (\$5,960,090) | (\$7,504,529) |