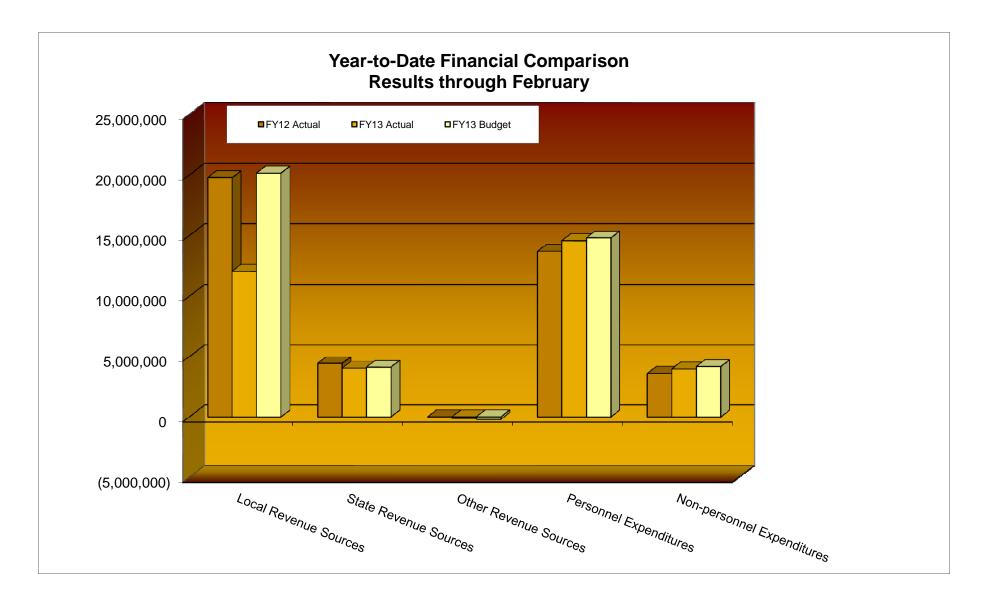

### BIG WALNUT LOCAL SCHOOL DISTRICT SUMMARY OF YEAR-TO-DATE FINANCIAL RESULTS February 28, 2013

|                            |                 | Yea             | r to Date through Fe | bruary          |                                                |
|----------------------------|-----------------|-----------------|----------------------|-----------------|------------------------------------------------|
|                            | FY12 Actual     | FY13 Actual     |                      |                 | Difference of<br>Actual FY13 vs<br>Budget FY13 |
| Beginning Cash             | \$3,669,828.00  | \$6,589,831.00  | \$6,589,831.00       | \$2,920,003.00  | \$0.00                                         |
| RECEIPTS<br>Local Sources  | \$19,781,849.00 | \$12,058,950.00 | \$20,153,141.00      | -\$7,722,899.00 | -\$8,094,191.00                                |
| State Sources              | \$4,411,022.00  | \$3,998,853.00  | \$4,084,017.00       | -\$412,169.00   | -\$85,164.00                                   |
| Federal Sources            | \$0.00          | \$0.00          | \$0.00               | \$0.00          | \$0.00                                         |
| Other Sources (In TR/AD)   | \$0.00          | -\$123,545.00   | -\$201,695.00        | -\$123,545.00   | \$78,150.00                                    |
| Total Revenue              | \$24,192,871.00 | \$15,934,258.00 | \$24,035,463.00      | -\$8,258,613.00 | -\$8,101,205.00                                |
| Personnel Expenditures     | \$13,695,732.00 | \$14,578,543.00 | \$14,802,816.00      | \$882,811.00    | -\$224,273.00                                  |
| Non-personnel Expenditures | \$3,576,974.00  | \$3,936,544.00  | \$4,135,280.00       | \$359,570.00    | -\$198,736.00                                  |
| Total Expenditures         | \$17,272,706.00 | \$18,515,087.00 | \$18,938,096.00      | \$1,242,381.00  | -\$423,009.00                                  |
| Ending Cash                | \$10,440,686.00 | \$4,480,596.00  | \$11,985,125.00      | -\$5,960,090.00 | -\$7,504,529.00                                |