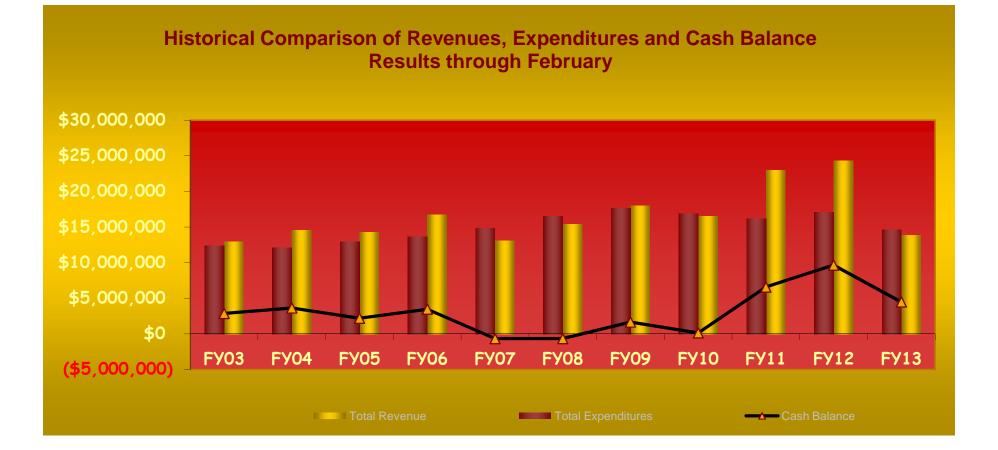

| \$6,255,435                       | \$4,480,596                       | \$4,480,596                       | \$4,480,596                       | \$4,480,596                       | \$4,480,596                       | (1,209,462)                       |
| Less: Prop Tax Adv(Restricted)<br>Unrestricted Cash Balance | \$7,052,743<br>\$0<br>\$7,052,743 | \$12,991,971<br>\$0<br>\$12,991,971 | \$11,875,343<br>\$0<br>\$11,875,343   | \$10,964,172<br>\$0<br>\$10,964,172 | \$9,225,628<br>\$0<br>\$9,225,628 | \$7,059,084<br>\$0<br>\$7,059,084     | \$6,255,435<br>\$0<br>\$6,255,435 | \$4,480,596<br>\$0<br>\$4,480,596 | \$4,480,596<br>\$0<br>\$4,480,596 | \$4,480,596<br>\$0<br>\$4,480,596 | \$4,480,596<br>\$0<br>\$4,480,596 | \$4,480,596<br>\$0<br>\$4,480,596 | (1,209,462)<br>0<br>(\$1,209,462) |



### Page 10