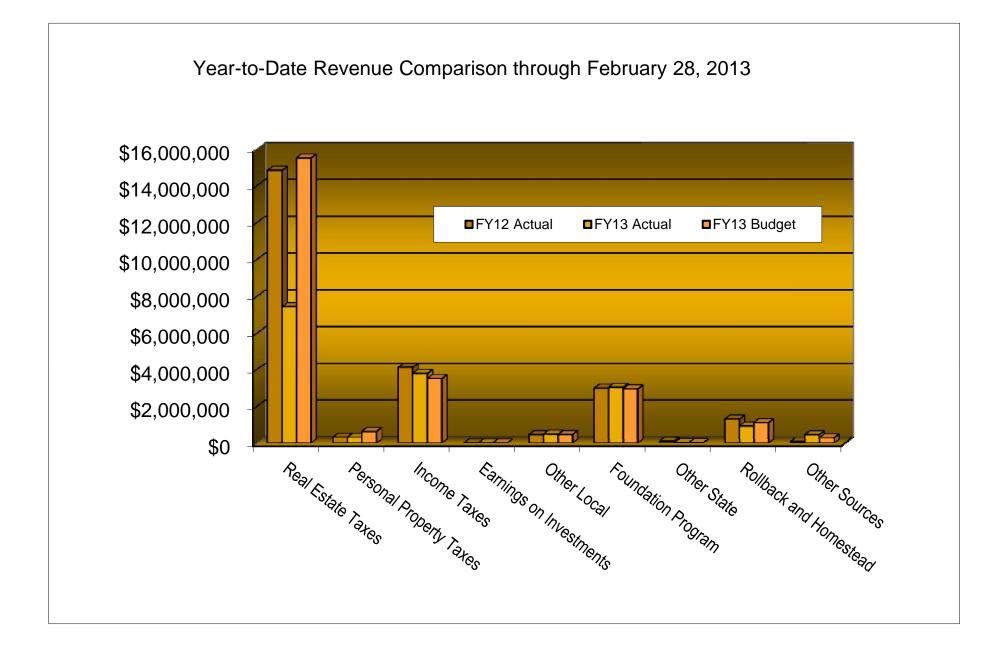

### Big Walnut Local School District - Month Summary - General Fund For the Month Ended February 28, 2013

| FY12     FY13     FY13     Difference     Difference       RECEIPTS     Loal Sources     Real Estate Taxes     From FV12     From Budget       Real Estate Taxes     Unresrved     7.103.216     0     8.074.799     (\$7,103.216)     (\$8,074.799)       Personal Property Taxes     7.103.216     0     8.074.799     (\$7,103.216)     (\$8,074.799)       Personal Property Taxes     7.103.216     0     8.338.088     (\$7,103.216)     (\$8,308.089)       Income Tax     0     0     0     0     \$30     (\$83.388.088)       Income Tax     0.0     0     0     \$30     \$30     \$30       Total Taxes     7.103.216     0     0.9     \$30     \$30     \$30       Investments Eamings     0     0     0     \$30     \$30     \$30     \$30     \$30     \$30     \$30     \$30     \$30     \$30     \$30     \$30     \$30     \$30     \$30     \$30     \$30     \$30     \$30     \$30     \$30     \$30     \$31     \$31                                                                                                                                                                                                                                      |                                       | Feb        | oruary 28, 2013 |               |               |               |
|-------------------------------------------------------------------------------------------------------------------------------------------------------------------------------------------------------------------------------------------------------------------------------------------------------------------------------------------------------------------------------------------------------------------------------------------------------------------------------------------------------------------------------------------------------------------------------------------------------------------------------------------------------------------------------------------------------------------------------------------------------------------------------------------------------------------------------------------------------------------------------------------------------------------------------------------------------------------------------------------------------------------------------------------------------------------------------------------------------------------------------------------------------------------------------------|---------------------------------------|------------|-----------------|---------------|---------------|---------------|
| Actual     Actual     Budget     From FY12     From Budget       RecEIPTS     Local Sources     Real Estate Taxes     0     0     0     9     90       Unresrved     7.103.216     0     8.074.799     (\$7.103.216)     0     8.074.799     (\$7.103.216)     0     8.074.799     (\$7.103.216)     0     8.074.799     (\$7.103.216)     0     3.03.80.88     (\$7.103.216)     0     5.074.799     (\$7.103.216)     0     5.03.90.08     (\$7.103.216)     0     5.03.90.08     (\$7.103.216)     0     5.03.90.08     5.00     5.00     5.00     5.00     5.00     5.00     5.00     5.00     5.00     5.00     5.00     5.00     5.00     5.00     5.00     5.00     5.00     5.00     5.00     5.00     5.00     5.00     5.00     5.00     5.00     5.00     5.00     5.00     5.00     5.00     5.00     5.00     5.00     5.00     5.00     5.00     5.00     5.00     5.00     5.00     5.00     5.00     5.00     5.00                                                                                                                                                                                                                                                  | <u> </u>                              |            |                 | Month to Date |               |               |
| RECEIPTS     Local Sources       Real Estate Taxes     Unresrved     7.103.216     0     8.074.799     (\$7,103.216)     (\$8,074.799)       Personal Propert Yaxes     0     0     0     8.074.799     (\$7,103.216)     (\$8,074.799)       Personal Propert Yaxes     0     0     2.32.269     \$90     (\$82.074.799)       Income Tax     0     0     0     8.398.068     (\$7,103.216)     (\$8.398.068)       Income Tax     7.103.216     0     8.398.068     (\$7,103.216)     (\$8.398.068)       Investments Earnings     0     0     0     \$50     \$15.921     (\$15.821     \$15.921     \$15.921     \$15.921     \$15.921     \$15.921     \$15.921     \$15.921     \$15.921     \$15.921     \$15.921     \$15.921     \$15.921     \$15.921     \$15.921     \$15.921     \$15.921     \$15.921     \$15.921     \$15.921     \$15.921     \$15.921     \$15.921     \$15.921     \$15.921     \$15.921     \$15.921     \$15.921     \$15.921     \$15.921     \$15.921     \$15.921     \$15.921     \$15.921                                                                                                                                                 |                                       | FY12       | FY13            | FY13          | Difference    | Difference    |
| Local Sources<br>Real Estate Taxes<br>Unrestived 7,103,216 0 0,074,799 (\$7,103,216) (\$8,074,799)<br>Reserved 0 0 0 0 0 0 0 0 0 0 0 0 0 0 0 0 0 0 0                                                                                                                                                                                                                                                                                                                                                                                                                                                                                                                                                                                                                                                                                                                                                                                                                                                                                                                                                                                                                                |                                       | Actual     | Actual          | Budget        | From FY12     | From Budget   |
| Real Estate Taxes     0     8,074,799     (\$7,103,216)     0     0     0     0     0     0     0     0     0     0     0     0     0     0     0     0     0     0     0     0     0     0     0     0     0     0     0     0     0     0     0     0     0     0     0     0     0     0     0     0     0     0     0     0     0     0     0     0     0     0     0     0     0     0     0     0     0     0     0     0     0     0     0     0     0     0     0     0     0     0     0     0     0     0     0     0     0     0     0     0     0     0     0     0     0     0     0     0     0     0     0     0     0     0     0     0     0     0     0     0     0                                                                                                                                                                                                                                                                                                                                                                                                                                                                                               | RECEIPTS                              |            |                 |               |               |               |
| Unresrved     7,103.216     0     60     70     80       Total Real Estate     7,103.216     0     0     30     57,103.216     (57,103.216)     (58,074,799)       Personal Property Taxes     0     0     323.289     50     (5322.68)       Total Property Taxes     7,103.216     0     8,398.088     (57,103.216)     (58,398.068)       Income Tax     7,103.216     0     8,398.088     (57,103.216)     (58,398.068)       Investments Earnings     0     0     0     0     50     50       Other     2.860     18,801     22.053     \$15,521     (\$11,162)     (\$14,122)       Stata Sources     7,100,196     18,901     26.053     \$(50,773)     (\$58,866)       Other     28,337     900     900     (\$27,437)     \$58       Total Foundation & Other     28,337     900     900     \$50     \$0       Total Sources     0     0     0     \$0     \$0     \$0     \$0     \$0     \$0     \$0     \$0                                                                                                                                                                                                                                                           | Local Sources                         |            |                 |               |               |               |
| Reserved     0     0     0     50     50       Total Real Exate     7,103,216     0     8,074,799     (\$7,103,216)     (\$8,239,068)       Total Property Taxes     7,103,216     0     8,399,068     (\$7,103,216)     (\$8,399,068)       Income Tax     0     0     0     8,390,068     (\$7,103,216)     (\$8,399,068)       Investments Exmings     0     0     0     3,0     \$30     \$30       Other     2,890     18,901     34,031,211     (\$7,103,216)     (\$8,399,068)     \$15,521     (\$13,152)       Total Accal Sources     7,106,196     18,901     8,430,121     (\$7,007,285)     (\$8,411,20)       State Sources     0     0     0     \$20,83     \$30     \$30       Total Foundation & Other     28,337     3900     \$27,733     \$36,802,759     \$58,869       Other     0     0     0     \$30     \$30     \$30     \$30       Total Foundation & Other     20,2122     361,907     367,793     \$58,2159     \$58,869     \$414 </td <td>Real Estate Taxes</td> <td></td> <td></td> <td></td> <td></td> <td></td>                                                                                                                                 | Real Estate Taxes                     |            |                 |               |               |               |
| Total Real Estate     7,103,216     0     8,074,799     (\$7,103,216)     (\$8,074,799     (\$7,103,216)     (\$8,074,799     (\$7,103,216)     (\$8,074,799     (\$7,103,216)     (\$8,074,799     (\$7,103,216)     (\$8,074,799     (\$7,103,216)     (\$8,074,679     (\$7,103,216)     (\$8,074,679     (\$7,103,216)     (\$8,074,679     (\$7,103,216)     (\$8,074,679     (\$7,103,216)     (\$8,074,679     (\$7,103,216)     (\$8,074,679     (\$7,103,216)     (\$8,074,679     (\$7,103,216)     (\$8,090,666)     (\$7,103,216)     (\$8,090,666)     (\$7,103,216)     (\$8,090,666)     (\$1,112)     (\$1,112)     (\$1,112)     (\$1,112)     (\$1,112)     (\$1,112)     (\$1,112)     (\$1,112)     (\$1,112)     (\$1,112)     (\$1,112)     (\$1,112)     (\$1,112)     (\$1,112)     (\$1,112)     (\$1,112)     (\$1,112)     (\$1,112)     (\$1,112)     (\$1,112)     (\$1,112)     (\$1,112)     (\$1,112)     (\$1,112)     (\$1,112)     (\$1,112)     (\$1,112)     (\$1,112)     (\$1,112)     (\$1,112)     (\$1,112)     (\$1,112)     (\$1,112)     (\$1,112)     (\$1,112)     (\$1,112)     (\$1,112)     (\$1,112)     (\$1,112)     (\$1,112) | Unresrved                             | 7,103,216  | 0               | 8,074,799     | (\$7,103,216) | (\$8,074,799) |
| Personal Property Taxes     0     0     232,269     50     (\$322,229)       Total Property Taxes     7,103,216     0     0     0     0     0     0     0     0     0     0     0     0     0     0     0     0     0     0     0     0     0     0     0     0     0     0     0     0     0     0     0     0     0     0     0     0     0     0     0     0     0     0     0     0     0     0     0     0     0     0     0     0     0     0     0     0     0     0     0     0     0     0     0     0     0     0     0     0     0     0     0     0     0     0     0     0     0     0     0     0     0     0     0     0     0     0     0     0     0     0     0     0     0     0     0                                                                                                                                                                                                                                                                                                                                                                                                                                                                           | —                                     |            | 0               |               |               |               |
| Total Property Taxes     7,103,216     0     8,398,068     (\$7,103,216)     (\$8,398,068)       Income Tax     0     0     0     0     0     0     0     0     0     0     0     0     0     0     0     0     0     0     0     0     0     0     0     0     0     0     0     0     0     0     0     0     0     0     0     0     0     0     0     0     0     0     0     0     0     0     0     0     0     0     0     0     0     0     0     0     0     0     0     0     0     0     0     0     0     0     0     0     0     0     0     0     0     0     0     0     0     0     0     0     0     0     0     0     0     0     0     0     0     0     0     0     0     0     0                                                                                                                                                                                                                                                                                                                                                                                                                                                                               |                                       | 7,103,216  | 0               |               | (\$7,103,216) |               |
| Income Tax     IncomeT                                                     |                                       |            |                 | ,             |               |               |
| Total Taxes     7,103,216     0     8,398,068     (\$7,103,216)     (\$8,398,068)       Investments Earnings     0     0     0     0     0     0     0     0     0     0     0     0     0     0     0     0     0     0     0     0     0     0     0     0     0     0     0     0     0     0     0     0     0     0     0     0     0     0     0     0     0     0     0     0     0     0     0     0     0     0     0     0     0     0     0     0     0     0     0     0     0     0     0     0     0     0     0     0     0     0     0     0     0     0     0     0     0     0     0     0     0     0     0     0     0     0     0     0     0     0     0     0     0     0     0 <td< td=""><td>Total Property Taxes</td><td>7,103,216</td><td>0</td><td>8,398,068</td><td>(\$7,103,216)</td><td>(\$8,398,068)</td></td<>                                                                                                                                                                                                                                                                                                                                     | Total Property Taxes                  | 7,103,216  | 0               | 8,398,068     | (\$7,103,216) | (\$8,398,068) |
| Investments Earnings     0     0     0     0     50       Other     2,980     18,901     32,053     \$15,921     (\$13,152)       State Sources     7,106,196     18,901     8,430,121     (\$7,087,295)     (\$8,411,22)       State Sources     0     900     (\$27,437)     \$50       Other     28,337     900     900     (\$27,437)     \$50       Total Foundation Program     391,785     361,907     367,793     (\$58,6215)     (\$58,861       Other     0     0     0     \$50     \$50     \$50       Total Foundation A Other     420,122     361,907     367,793     (\$58,215)     (\$58,861       Other     0     0     0     \$50     \$50     \$50     \$50       Other Kon-Operating Revence     6     414     0     \$408     \$414       Total Operating Revence     7,526,324     381,222     8,797,914     (\$7,145,102)     (\$8,416,622)       EXPENDTURES     Salaries & Wages     1,204,201     1,235,299     1,252,951                                                                                                                                                                                                                                 |                                       |            |                 |               |               |               |
| Other     2,880     18,901     32,053     \$15,921     (\$13,152)       Total Local Sources     7,106,196     18,901     8,430,121     (\$7,087,295)     (\$8,411,20)     \$0       Foundation Program     391,785     361,007     366,883     (\$30,778)     (\$58,86)       Other     28,337     00     000     (\$27,437)     \$5       Rollback/Homestead Exempt.     0     0     0     \$50     \$50       Total Faundation & Other     420,122     361,907     367,793     (\$58,215)     (\$5,866)       Federal Sources     0     0     0     \$50     \$50     \$50       Other     0     0     0     \$50     \$50     \$50     \$50       Other Receipts     6     4144     0     \$408     \$414     \$56,840     \$54,142     \$58,446     \$54,308     \$54,416,892     \$51,092     \$51,093     \$57,640     \$57,640     \$57,640     \$57,640     \$57,640     \$57,640     \$57,640     \$57,640     \$57,242     \$56,448     \$54,427,646     \$57,640<                                                                                                                                                                                                        | Total Taxes                           | 7,103,216  | 0               | 8,398,068     |               | (\$8,398,068) |
| Total Local Sources     7.106,196     18.901     8.430,121     (\$7,087,295)     (\$8,411,220)       State Sources     391,785     361,007     366,893     (\$30,779)     (\$58,866)       Other     28,337     900     900     (\$56,215)     (\$58,866)       Rollback/Homestead Exempt.     0     0     \$0     \$0     \$0       Total State Sources     420,122     361,907     367,793     (\$56,215)     (\$5,866)       Federal Sources     0     0     0     \$0     \$0     \$0       Other     0     0     0     \$0     \$0     \$0     \$0       Other Receipts     6     414     0     \$408     \$4414     \$408     \$4414     \$10     \$408     \$4414     \$10     \$408     \$4414     \$10     \$408     \$4414     \$10     \$408     \$4414     \$10     \$408     \$4414     \$10     \$408     \$4414     \$10     \$10     \$10     \$10     \$10     \$10     \$10     \$10     \$10     \$10     \$10                                                                                                                                                                                                                                                   | Investments Earnings                  | -          | -               | -             |               |               |
| State Sources     S0       Foundation Program     391,785     361,007     366,893     (\$30,776)     (\$53,86)       Other     28,337     900     900     (\$27,437)     \$0       Total Foundation & Other     420,122     361,907     367,793     (\$58,215)     (\$5,86)       Rolback/Homestead Exempt.     0     0     0     \$0     \$0     \$0       Total State Sources     420,122     361,907     367,793     (\$58,215)     (\$5,86)       Federal Sources     0     0     0     \$0     \$0     \$0       Other     0     0     0     \$0     \$0     \$0     \$0       Other Non-Operating Reveume     6     414     \$0     \$408     \$414       Total Presentils     7,526,324     381,222     \$,797,914     (\$7,145,102)     \$\$8,416       Total Pringe Benefits:     1,204,201     1,235,299     1,252,951     \$31,098     \$(\$17,652)       Fringe Benefits:     252,348     282,040     358,446     \$(\$43,308)     \$(\$76,066) <t< td=""><td>Other</td><td></td><td> · ·</td><td></td><td></td><td></td></t<>                                                                                                                                          | Other                                 |            | · ·             |               |               |               |
| Foundation Program     391,785     361,007     366,893     (\$30,778)     (\$5,886)       Other     28,337     900     900     (\$27,437)     \$0       Total Foundation & Other     420,122     361,907     367,793     (\$58,215)     (\$5,886)       Rollback/Homestead Exempt.     0     0     0     \$0     \$0     \$0       Total State Sources     420,122     361,907     367,793     (\$58,215)     (\$5,886)       Federal Sources     0     0     0     \$0     \$0     \$0       Other     0     0     0     \$0     \$0     \$0     \$0       Other Receipts     6     414     0     \$408     \$414       Total Operating Reveume     6     414     \$0     \$408     \$414       Total Operating Reveume     6     414     \$0     \$408     \$414       Total Operating Reveume     6     414     \$0     \$408     \$414       Total Operating Reveume     1,204,201     1,235,299     1,252,951     \$31,098                                                                                                                                                                                                                                                     | Total Local Sources                   | 7,106,196  | 18,901          | 8,430,121     | (\$7,087,295) | (\$8,411,220) |
| Other     28.337     900     900     (\$27,437)     \$0       Total Foundation & Other     420,122     361,907     367,793     (\$56,215)     (\$5,8,86)       Rollback/Homestead Exempt.     0     0     0     \$0     \$0     \$0       Total State Sources     420,122     361,907     367,793     (\$56,215)     (\$5,886)       Pederal Sources     0     0     0     \$0     \$0     \$0       Other     0     0     0     \$0     \$0     \$0     \$0       Other Receipts     6     414     0     \$408     \$444       Total Other Receipts     6     414     0     \$408     \$444       Total Other Receipts     7.526,324     381,222     8,797,914     (\$7,145,102)     (\$8,41669)       EXPENDITURES     Salaries & Wages     1,204,201     1,235,299     1,252,951     \$31,098     (\$7,7652)       Total Fringe Benefits     325,348     282,040     38,446     (\$43,306)     (\$70,256)       Total Fringe Benefits     326,798                                                                                                                                                                                                                                | State Sources                         |            |                 |               |               | \$0           |
| Total Foundation & Other<br>Rollback/Homestead Exempt.     420,122     361,907     367,793     (\$58,215)     (\$5,866)       Total State Sources     420,122     361,907     367,793     (\$58,215)     (\$58,861)       Federal Sources     0     0     0     367,793     (\$58,215)     (\$58,861)       Other     0     0     0     \$50     \$50       Other Receipts     0     0     0     \$50     \$50       Other Receipts     6     414     0     \$408     \$414       Total Other Receipts     7.526,324     381,222     8,797,914     (\$7,145,008     \$414       Total Operating Receipts     7.526,324     381,222     8,797,914     (\$7,145,008     \$414       Total Pringe Benefits:     7.526,324     381,222     8,797,914     (\$7,145,008     \$414       Other Benefits:     7.526,324     381,222     8,797,914     (\$44,008     \$414       Other Benefits:     325,348     282,040     358,446     (\$44,308)     (\$7,056)       Total Pringe Benefits:     523,008 <t< td=""><td>-</td><td></td><td></td><td>-</td><td></td><td></td></t<>                                                                                                           | -                                     |            |                 | -             |               |               |
| Rollback/Homestead Exempt.     0     0     0     \$0     \$0       Total State Sources     420,122     361,907     367,793     (\$58,215)     (\$58,86)       Pederal Sources     0     0     0     \$0     \$0     \$0       Other     0     0     0     \$0     \$0     \$0     \$0       Other Receipts     0     0     0     \$408     \$414     \$408     \$414       Total Other Receipts     6     414     \$408     \$441     \$408     \$441       Total Operating Receipts     7,526,324     381,222     8,797,914     (\$7,145,102)     (\$8,416,682)       EXPENDITURES     Salaries & Wages     1,204,201     1,235,299     1,252,951     \$31,098     (\$17,652)       Fringe Benefits     322,348     282,040     358,446     (\$43,309)     (\$76,406)       Total Personnel Expenditures     1,727,209     1,723,541     1,811,449     (\$33,423)       Supplies & Materials     55,091     51,772     64,996     (\$33,124)     (\$33,423)       <                                                                                                                                                                                                                | Other                                 |            |                 |               |               |               |
| Total State Sources     420,122     361,907     367,793     (\$58,215)     (\$5,866)       Other     0     0     0     0     \$0     \$0     \$0     \$0     \$0     \$0     \$0     \$0     \$0     \$0     \$0     \$0     \$0     \$0     \$0     \$0     \$0     \$0     \$0     \$0     \$0     \$0     \$0     \$0     \$0     \$0     \$0     \$0     \$0     \$0     \$0     \$0     \$0     \$0     \$0     \$0     \$0     \$0     \$0     \$0     \$0     \$0     \$0     \$0     \$0     \$0     \$0     \$0     \$0     \$0     \$0     \$0     \$0     \$0     \$0     \$0     \$0     \$0     \$0     \$0     \$0     \$0     \$0     \$0     \$0     \$0     \$0     \$0     \$0     \$0     \$0     \$0     \$0     \$0     \$0     \$0     \$0     \$0     \$0     \$0     \$0     \$0     \$0     \$0     \$0     \$0     \$0                                                                                                                                                                                                                                                                                                                                    |                                       | 420,122    | 361,907         | 367,793       |               | (\$5,886)     |
| Federal Sources     0     0     0     0     0     0     0     0     0     0     0     0     0     0     0     0     0     0     0     0     0     0     0     0     0     0     0     0     0     0     0     0     0     0     0     0     0     0     0     0     0     0     0     0     0     0     0     0     0     0     0     0     0     0     0     0     0     0     0     0     0     0     0     0     0     0     0     0     0     0     0     0     0     0     0     0     0     0     0     0     0     0     0     0     0     0     0     0     0     0     0     0     0     0     0     0     0     0     0     0     0     0     0     0     0<                                                                                                                                                                                                                                                                                                                                                                                                                                                                                                              | Rollback/Homestead Exempt.            |            |                 |               |               |               |
| Other     0     0     0     0     \$0     \$0       Other Receipts     0     0     0     0     \$0     \$0       Other Receipts     6     414     0     \$408     \$414       Total Other Receipts     6     414     0     \$408     \$414       Total Other Receipts     7,526,324     381,222     8,797,914     \$(\$7,145,102)     \$(\$8,416,692)       EXPENDITURES     Salaries & Wages     1,204,201     1,235,299     1,252,951     \$31,098     \$(\$17,652)       Fringe Benefits:     325,348     282,040     358,446     \$(\$43,308)     \$(\$7,0256)       Total Personnel Expenditures     1,727,209     1,723,541     1,811,449     \$(\$3,668)     \$(\$7,026)       Purchased Services     338,078     357,096     390,519     \$19,018     \$(\$3,342)       Supplies & Materials     55,091     51,772     64,896     \$(\$3,319)     \$(\$13,124)       Capital Outlay     6,178     1,484     6,487     \$(\$6,6494)     \$(\$5,003)       Other     4,288 <t< td=""><td></td><td>420,122</td><td>361,907</td><td>367,793</td><td>(\$58,215)</td><td>(\$5,886)</td></t<>                                                                                      |                                       | 420,122    | 361,907         | 367,793       | (\$58,215)    | (\$5,886)     |
| Total Federal Sources     0     0     0     0     \$0       Other Receipts     0     0     0     0     \$408     \$414       Total Other Receipts     6     414     0     \$408     \$414       Total Operating Receipts     7,526,324     381,222     8,797,914     (\$7,145,102)     (\$8,416,692)       EXPENDITURES     Salaries & Wages     1,204,201     1,235,299     1,252,951     \$31,098     (\$17,652)       Fringe Benefits:     Retirement     197,660     206,202     200,052     \$8,542     \$6,4160       Other Benefits     325,348     282,040     358,446     (\$43,308)     (\$76,406)       Total Personnel Expenditures     1,727,209     1,723,541     1,811,449     (\$3,668)     (\$87,908)       Purchased Services     338,078     357,096     390,519     \$19,018     (\$33,423)       Supplies & Materials     55,091     51,772     64,896     (\$3,319)     (\$1,123,70)       Other     4,288     22,168     6,080     \$17,880     \$16,088       Total Oper                                                                                                                                                                                    |                                       |            |                 |               |               |               |
| Other Receipts     0     0     0     0     0       Other Non-Operating Reveue     6     414     0     \$408     \$414       Total Other Receipts     6     414     0     \$408     \$414       Total Operating Receipts     7,526,324     381,222     8,797,914     (\$7,145,102)     (\$8,416,692)       EXPENDITURES     Salaries & Wages     1,204,201     1,235,299     1,252,951     \$31,098     (\$17,652)       Fringe Benefits:     325,348     282,040     358,446     (\$43,308)     (\$76,466)       Total Personnel Expenditures     1,727,209     1,723,541     1,811,449     (\$33,680     (\$77,950)       Purchased Services     338,078     357,096     390,519     \$19,018     (\$33,423)       Supplies & Materials     55,091     51,772     64,896     (\$3,319)     (\$13,124)       Capital Outlay     6,178     1,484     6,487     (\$4,694)     (\$5,083)       Other     4,288     22,168     6,080     \$17,880     \$16,088       Total Non-personnel Expenditures     2,130,                                                                                                                                                                        | Other                                 | 0          | 0               | 0             |               |               |
| Other Non-Operating Reveune     6     414     0     \$408     \$414       Total Other Receipts     6     414     0     \$408     \$414       Total Other Receipts     7,526,324     381,222     8,797,914     (\$7,145,102)     (\$8,416,692)       EXPENDITURES     Salaries & Wages     1,204,201     1,235,299     1,252,951     \$31,098     (\$17,652)       Fringe Benefits:     197,660     206,202     200,052     \$8,542     \$6,150       Other Benefits     325,348     282,040     358,446     (\$43,308)     (\$76,406)       Total Pringe Benefits     523,008     488,242     558,498     (\$34,766)     (\$370,256)       Total Personnel Expenditures     1,727,209     1,723,514     1,811,449     (\$3,668)     (\$37,908)       Supplies & Materials     55,091     51,772     64,896     (\$3,319)     (\$13,124)       Capital Outlay     6,178     1,484     6,487     (\$4,694)     (\$5,033)       Other     4,288     22,168     6,080     \$17,880     \$16,088       Total Non-personnel Expen                                                                                                                                                         | Total Federal Sources                 | 0          | 0               | 0             | \$0           | \$0           |
| Total Other Receipts     6     414     0     \$408     \$414       Total Operating Receipts     7,526,324     381,222     8,797,914     (\$7,145,102)     (\$8,416,692)       EXPENDITURES     Salaries & Wages     1,204,201     1,235,299     1,252,951     \$31,098     (\$17,652)       Fringe Benefits:     Retirement     197,660     206,202     200,052     \$8,542     \$6,150       Other Benefits     325,348     282,040     358,446     (\$43,308)     (\$76,406)       Total Fringe Benefits     523,008     488,242     558,498     (\$34,766)     (\$87,908)       Purchased Services     338,078     357,096     390,519     \$19,018     (\$33,423)       Supplies & Materials     55,091     51,772     64,896     (\$3,319)     (\$13,124)       Capital Outlay     6,178     1,484     6,487     (\$4,694)     (\$50,03)       Other     4,288     22,168     6,080     \$17,880     \$16,083       Total Operating Expenditures     2,130,844     2,156,061     2,279,431     \$25,217     (\$123,370)                                                                                                                                                        | Other Receipts                        | 0          | 0               | 0             |               |               |
| Total Operating Receipts     7,526,324     381,222     8,797,914     (\$7,145,102)     (\$8,416,692)       EXPENDITURES     Salaries & Wages     1,204,201     1,235,299     1,252,951     \$31,098     (\$17,652)       Fringe Benefits:     Retirement     197,660     206,202     200,052     \$8,542     \$6,150       Other Benefits     325,348     282,040     358,446     (\$43,308)     (\$76,406)       Total Personnel Expenditures     1,727,209     1,723,541     1,811,449     (\$3,668)     (\$87,908)       Purchased Services     338,078     357,096     390,519     \$19,018     (\$33,423)       Supplies & Materials     55,091     51,772     64,896     (\$3,319)     (\$13,124)       Capital Outlay     6,178     1,484     6,487     (\$4,694)     (\$5,003)       Other     4,288     22,168     6,080     \$17,880     \$16,088       Total Operating Expenditures     2,130,844     2,156,061     2,279,431     \$25,217     (\$12,370)       OTHER SOURCES (USES)     Transfers/Advances In     0     0     \$0                                                                                                                                       |                                       | 6          |                 | 0             |               |               |
| EXPENDITURES       Salaries & Wages     1,204,201     1,235,299     1,252,951     \$31,098     (\$17,652)       Fringe Benefits:     Retirement     197,660     206,202     200,052     \$8,542     \$6,150       Other Benefits     325,348     282,040     358,446     (\$43,308)     (\$76,406)       Total Fringe Benefits     523,008     488,242     558,498     (\$34,766)     (\$70,256)       Total Personnel Expenditures     1,727,209     1,723,541     1,811,449     (\$3,668)     (\$87,906)       Purchased Services     338,078     357,096     390,519     \$19,018     (\$33,423)       Supplies & Materials     55,091     51,772     64,896     (\$3,319)     (\$13,124)       Capital Outlay     6,178     1,484     6,487     (\$4,694)     (\$5,003)       Other     4,288     22,168     6,080     \$17,880     \$16,088       Total Non-personnel Expenditures     2,130,844     2,156,061     2,279,431     \$25,217     (\$123,370)       OTHER SOURCES (USES)     Transfers/Advances In     0     0     \$3                                                                                                                                             |                                       |            |                 |               | ·             |               |
| Salaries & Wages     1,204,201     1,235,299     1,252,951     \$31,098     (\$17,652)       Fringe Benefits:     Retirement     197,660     206,202     200,052     \$8,542     \$6,150       Other Benefits     325,348     282,040     358,446     (\$43,308)     (\$76,406)       Total Pringe Benefits     523,008     488,242     558,498     (\$34,766)     (\$70,256)       Total Personnel Expenditures     1,727,209     1,723,541     1,811,449     (\$3,668)     (\$87,908)       Purchased Services     338,078     357,096     390,519     \$19,018     (\$33,423)       Supplies & Materials     55,091     51,772     64,896     (\$3,319)     (\$13,124)       Capital Outlay     6,178     1,484     6,487     (\$4,694)     (\$5,003)       Other     4,288     22,168     6,080     \$17,880     \$16,088       Total Non-personnel Expenditures     2,130,844     2,156,061     2,279,431     \$25,217     (\$123,370)       OTHER SOURCES (USES)     Transfers/Advances In     0     0     \$0     \$0                                                                                                                                                        | Total Operating Receipts              | 7,526,324  | 381,222         | 8,797,914     | (\$7,145,102) | (\$8,416,692) |
| Fringe Benefits:     Retirement   197,660   206,202   200,052   \$8,542   \$6,150     Other Benefits   325,348   282,040   358,446   (\$43,308)   (\$76,406)     Total Fringe Benefits   523,008   488,242   558,498   (\$34,766)   (\$70,256)     Total Personnel Expenditures   1,727,209   1,723,541   1,811,449   (\$3,668)   (\$87,908)     Purchased Services   338,078   357,096   390,519   \$19,018   (\$33,423)     Supplies & Materials   55,091   51,772   64,896   (\$3,319)   (\$13,124)     Capital Outlay   6,178   1,484   6,487   (\$4,694)   (\$5,003)     Other   4,288   22,168   6,080   \$17,880   \$16,088     Total Operating Expenditures   2,130,844   2,156,061   2,279,431   \$25,217   (\$123,370)     OTHER SOURCES (USES)   Transfers/Advances In   0   0   0   \$0   \$0   \$0   \$0     Refund Prior Year Expend   0   0   0   \$0   \$30   \$0   \$0   \$0   \$0   \$0                                                                                                                                                                                                                                                                           | EXPENDITURES                          |            |                 |               |               |               |
| Retirement     197,660     206,202     200,052     \$8,542     \$6,150       Other Benefits     325,348     282,040     358,446     (\$43,308)     (\$76,406)       Total Fringe Benefits     523,008     488,242     558,498     (\$34,766)     (\$70,256)       Total Personnel Expenditures     1,727,209     1,723,541     1,811,449     (\$3,668)     (\$87,908)       Purchased Services     338,078     357,096     390,519     \$19,018     (\$33,423)       Supplies & Materials     55,091     51,772     64,896     (\$3,319)     (\$13,124)       Capital Outlay     6,178     1,484     6,487     (\$4,694)     (\$5,003)       Other     4,288     22,168     6,080     \$17,880     \$16,088       Total Operating Expenditures     2,130,844     2,156,061     2,279,431     \$25,217     (\$123,370)       OTHER SOURCES (USES)     Transfers/Advances Out     (321,377)     0     0     \$321,377     \$0       Refund Prior Year Expend     0     0     0     \$0     \$0     \$0       Repa                                                                                                                                                                     | Salaries & Wages                      | 1,204,201  | 1,235,299       | 1,252,951     | \$31,098      | (\$17,652)    |
| Other Benefits     325,348     282,040     358,446     (\$43,308)     (\$76,406)       Total Fringe Benefits     523,008     488,242     558,498     (\$34,766)     (\$70,256)       Total Personnel Expenditures     1,727,209     1,723,541     1,811,449     (\$36,668)     (\$87,908)       Purchased Services     338,078     357,096     390,519     \$19,018     (\$33,423)       Supplies & Materials     55,091     51,772     64,896     (\$3,319)     (\$13,124)       Capital Outlay     6,178     1,484     6,487     (\$4,694)     (\$5,003)       Other     4,288     22,168     6,080     \$17,880     \$16,088       Total Non-personnel Expenditures     2,130,844     2,156,061     2,279,431     \$25,217     (\$123,370)       OTHER SOURCES (USES)     Transfers/Advances In     0     0     \$0     \$0     \$0       Refund Prior Year Expend     0     0     0     \$321,377     \$0     \$321,377     \$0       Respayment of Borrowing     0     0     0     \$321,377     \$0     \$321,37                                                                                                                                                              | Fringe Benefits:                      |            |                 |               |               |               |
| Total Fringe Benefits     523,008     488,242     558,498     (\$34,766)     (\$70,256)       Total Personnel Expenditures     1,727,209     1,723,541     1,811,449     (\$3,668)     (\$87,908)       Purchased Services     338,078     357,096     390,519     \$19,018     (\$33,423)       Supplies & Materials     55,091     51,772     64,896     (\$3,319)     (\$13,124)       Capital Outlay     6,178     1,484     6,487     (\$4,694)     (\$5,003)       Other     4,288     22,168     6,080     \$17,880     \$16,088       Total Non-personnel Expenditures     403,635     432,520     467,982     \$28,885     (\$35,462)       Total Operating Expenditures     2,130,844     2,156,061     2,279,431     \$25,217     (\$123,370)       OTHER SOURCES (USES)     Transfers/Advances In     0     0     \$0     \$0     \$0       Refund Prior Year Expend     0     0     0     \$0     \$0     \$0       Repayment of Borrowing     0     0     0     \$20     \$0     \$0                                                                                                                                                                                  | Retirement                            | 197,660    | 206,202         | 200,052       | \$8,542       | \$6,150       |
| Total Personnel Expenditures     1,727,209     1,723,541     1,811,449     (\$3,668)     (\$87,908)       Purchased Services     338,078     357,096     390,519     \$19,018     (\$33,423)       Supplies & Materials     55,091     51,772     64,896     (\$3,319)     (\$13,124)       Capital Outlay     6,178     1,484     6,487     (\$4,694)     (\$5,003)       Other     4,288     22,168     6,080     \$17,880     \$16,088       Total Non-personnel Expenditures     403,635     432,520     467,982     \$28,885     (\$35,462)       Total Operating Expenditures     2,130,844     2,156,061     2,279,431     \$25,217     (\$123,370)       OTHER SOURCES (USES)     Transfers/Advances Out     (321,377)     0     0     \$321,377     \$0       Refund Prior Year Expend     0     0     0     \$0     \$0     \$0     \$0       Repayment of Borrowing     0     0     0     \$0     \$0     \$0     \$0       Receipts Over (Under) Expenditures     5,074,103     (1,774,839)     6,518,483                                                                                                                                                               | Other Benefits                        | 325,348    | 282,040         | 358,446       | (\$43,308)    | (\$76,406)    |
| Total Personnel Expenditures     1,727,209     1,723,541     1,811,449     (\$3,668)     (\$87,908)       Purchased Services     338,078     357,096     390,519     \$19,018     (\$33,423)       Supplies & Materials     55,091     51,772     64,896     (\$3,319)     (\$13,124)       Capital Outlay     6,178     1,484     6,487     (\$4,694)     (\$5,003)       Other     4,288     22,168     6,080     \$17,880     \$16,088       Total Non-personnel Expenditures     403,635     432,520     467,982     \$28,885     (\$35,462)       Total Operating Expenditures     2,130,844     2,156,061     2,279,431     \$25,217     (\$123,370)       OTHER SOURCES (USES)     Transfers/Advances Out     (321,377)     0     0     \$321,377     \$0       Refund Prior Year Expend     0     0     0     \$0     \$0     \$0     \$0       Repayment of Borrowing     0     0     0     \$0     \$0     \$0     \$0       Receipts Over (Under) Expenditures     5,074,103     (1,774,839)     6,518,483                                                                                                                                                               | -<br>Total Fringe Benefits            | 523,008    | 488,242         | 558,498       | (\$34,766)    | (\$70,256)    |
| Supplies & Materials     55,091     51,772     64,896     (\$3,319)     (\$13,124)       Capital Outlay     6,178     1,484     6,487     (\$4,694)     (\$5,003)       Other     4,288     22,168     6,080     \$17,880     \$16,088       Total Non-personnel Expenditures     403,635     432,520     467,982     \$28,885     (\$35,462)       Total Operating Expenditures     2,130,844     2,156,061     2,279,431     \$25,217     (\$123,370)       OTHER SOURCES (USES)     Transfers/Advances In     0     0     \$0     \$0     \$0       Transfers/Advances Out     (321,377)     0     0     \$321,377     \$0       Refund Prior Year Expend     0     0     \$0     \$0     \$0       Total Other Sources Uses     (321,377)     0     \$0     \$0     \$0       Repayment of Borrowing     0     0     \$0     \$0     \$0     \$0       Receipts Over (Under) Expenditures     5,074,103     (1,774,839)     6,518,483     (\$6,848,942)     (\$8,293,322)     \$8,293,322)     \$8,69,596, 11,985,125                                                                                                                                                           | –<br>Total Personnel Expenditures     | 1,727,209  | 1,723,541       | 1,811,449     | (\$3,668)     | (\$87,908)    |
| Supplies & Materials     55,091     51,772     64,896     (\$3,319)     (\$13,124)       Capital Outlay     6,178     1,484     6,487     (\$4,694)     (\$5,003)       Other     4,288     22,168     6,080     \$17,880     \$16,088       Total Non-personnel Expenditures     403,635     432,520     467,982     \$28,885     (\$35,462)       Total Operating Expenditures     2,130,844     2,156,061     2,279,431     \$25,217     (\$123,370)       OTHER SOURCES (USES)     Transfers/Advances In     0     0     \$0     \$0     \$0       Transfers/Advances Out     (321,377)     0     0     \$321,377     \$0       Refund Prior Year Expend     0     0     \$0     \$0     \$0       Total Other Sources Uses     (321,377)     0     \$0     \$0     \$0       Repayment of Borrowing     0     0     \$0     \$0     \$0     \$0       Receipts Over (Under) Expenditures     5,074,103     (1,774,839)     6,518,483     (\$6,848,942)     (\$8,293,322)     \$8,293,322)     \$8,69,596, 11,985,125                                                                                                                                                           | -                                     | 338,078    | 357,096         | 390,519       |               | (\$33,423)    |
| Capital Outlay     6,178     1,484     6,487     (\$4,694)     (\$5,003)       Other     4,288     22,168     6,080     \$17,880     \$16,088       Total Non-personnel Expenditures     403,635     432,520     467,982     \$28,885     (\$35,462)       Total Operating Expenditures     2,130,844     2,156,061     2,279,431     \$25,217     (\$123,370)       OTHER SOURCES (USES)     Transfers/Advances In     0     0     0     \$0     \$00       Transfers/Advances Out     (321,377)     0     0     \$321,377     \$00       Refund Prior Year Expend     0     0     0     \$00     \$00     \$00     \$00     \$00     \$00     \$00     \$00     \$00     \$00     \$00     \$00     \$00     \$00     \$00     \$00     \$00     \$00     \$00     \$00     \$00     \$00     \$00     \$00     \$00     \$00     \$00     \$00     \$00     \$00     \$00     \$00     \$00     \$00     \$00     \$00     \$00     \$00     \$00     \$00                                                                                                                                                                                                                       | Supplies & Materials                  |            | 51,772          | 64,896        |               |               |
| Other     4,288     22,168     6,080     \$17,880     \$16,088       Total Non-personnel Expenditures     403,635     432,520     467,982     \$28,885     (\$35,462)       Total Operating Expenditures     2,130,844     2,156,061     2,279,431     \$25,217     (\$123,370)       OTHER SOURCES (USES)     Transfers/Advances In     0     0     0     \$0     \$0     \$0       Transfers/Advances Out     (321,377)     0     0     \$321,377     \$0       Refund Prior Year Expend     0     0     0     \$0     \$0     \$0       Total Other Sources Uses     (321,377)     0     0     \$0     \$0     \$0       Repayment of Borrowing     0     0     0     \$0     \$0     \$0     \$0     \$0       Receipts Over (Under) Expenditures     5,074,103     (1,774,839)     6,518,483     (\$6,848,942)     (\$8,293,322)       Beginning Cash Balance     3,669,828     6,255,435     5,466,642     \$2,585,607     \$788,793       Less: Prop Tax Adv(Restricted)     0     0     0                                                                                                                                                                                   | Capital Outlay                        | 6,178      | 1,484           | 6,487         |               | (\$5,003)     |
| Total Non-personnel Expenditures     403,635     432,520     467,982     \$28,885     (\$35,462)       Total Operating Expenditures     2,130,844     2,156,061     2,279,431     \$25,217     (\$123,370)       OTHER SOURCES (USES)                                                                                                                                                                                                                                                                                                                                                                                                                                                                                                                                                                                                                                                                                                                                                                                                                                                                                                                                               | Other                                 | 4,288      | 22,168          | 6,080         | \$17,880      |               |
| Total Operating Expenditures     2,130,844     2,156,061     2,279,431     \$25,217     (\$123,370)       OTHER SOURCES (USES)     Transfers/Advances In     0     0     0     0     \$0     \$0     \$0     \$0       Transfers/Advances In     0     0     0     \$0     \$0     \$0     \$0     \$0     \$0     \$0     \$0     \$0     \$0     \$0     \$0     \$0     \$0     \$0     \$0     \$0     \$0     \$0     \$0     \$0     \$0     \$0     \$0     \$0     \$0     \$0     \$0     \$0     \$0     \$0     \$0     \$0     \$0     \$0     \$0     \$0     \$0     \$0     \$0     \$0     \$0     \$0     \$0     \$0     \$0     \$0     \$0     \$0     \$0     \$0     \$0     \$0     \$0     \$0     \$0     \$0     \$0     \$0     \$0     \$0     \$0     \$0     \$0     \$0     \$0     \$0     \$0     \$0     \$0     \$0     \$0     \$0     \$0                                                                                                                                                                                                                                                                                                      | –<br>Total Non-personnel Expenditures |            | 432,520         | 467,982       | \$28,885      |               |
| Transfers/Advances In     0     0     0     \$0     \$0       Transfers/Advances Out     (321,377)     0     0     \$321,377     \$0       Refund Prior Year Expend     0     0     0     \$0     \$0     \$0       Repayment of Borrowing     0     0     0     \$0     \$0     \$0       Total Other Sources Uses     (321,377)     0     0     \$321,377     \$0       Receipts Over (Under) Expenditures     5,074,103     (1,774,839)     6,518,483     (\$6,848,942)     (\$8,293,322)       Beginning Cash Balance<br>Restricted Ending Cash Balance     3,669,828     6,255,435     5,466,642     \$2,585,607     \$788,793       Less: Prop Tax Adv(Restricted)     0     0     0     0     0     0                                                                                                                                                                                                                                                                                                                                                                                                                                                                        | Total Operating Expenditures          | 2,130,844  | 2,156,061       | 2,279,431     |               | (\$123,370)   |
| Transfers/Advances In     0     0     0     \$0     \$0       Transfers/Advances Out     (321,377)     0     0     \$321,377     \$0       Refund Prior Year Expend     0     0     0     \$0     \$0     \$0       Repayment of Borrowing     0     0     0     \$0     \$0     \$0       Total Other Sources Uses     (321,377)     0     0     \$321,377     \$0       Receipts Over (Under) Expenditures     5,074,103     (1,774,839)     6,518,483     (\$6,848,942)     (\$8,293,322)       Beginning Cash Balance<br>Restricted Ending Cash Balance     3,669,828     6,255,435     5,466,642     \$2,585,607     \$788,793       Less: Prop Tax Adv(Restricted)     0     0     0     0     0     0                                                                                                                                                                                                                                                                                                                                                                                                                                                                        | OTHER SOURCES (USES)                  |            |                 |               |               |               |
| Transfers/Advances Out   (321,377)   0   0   \$321,377   \$0     Refund Prior Year Expend   0   0   0   \$0   \$0   \$0     Repayment of Borrowing   0   0   0   \$0   \$0   \$0     Total Other Sources Uses   (321,377)   0   0   \$321,377   \$0     Receipts Over (Under) Expenditures   5,074,103   (1,774,839)   6,518,483   (\$6,848,942)   (\$8,293,322)     Beginning Cash Balance<br>Restricted Ending Cash Balance   3,669,828   6,255,435   5,466,642   \$2,585,607   \$788,793     Less: Prop Tax Adv(Restricted)   0   0   0   0   0   0                                                                                                                                                                                                                                                                                                                                                                                                                                                                                                                                                                                                                              |                                       | 0          | 0               | 0             | \$0           | \$0           |
| Refund Prior Year Expend     0     0     0     \$0     \$0       Repayment of Borrowing     0     0     0     \$0     \$0     \$0     \$0     \$0     \$0     \$0     \$0     \$0     \$0     \$0     \$0     \$0     \$0     \$0     \$0     \$0     \$0     \$0     \$0     \$0     \$0     \$0     \$0     \$0     \$0     \$0     \$0     \$0     \$0     \$0     \$0     \$0     \$0     \$0     \$0     \$0     \$0     \$0     \$0     \$0     \$0     \$0     \$0     \$0     \$0     \$0     \$0     \$0     \$0     \$0     \$0     \$0     \$0     \$0     \$0     \$0     \$0     \$0     \$0     \$0     \$0     \$0     \$0     \$0     \$0     \$0     \$0     \$0     \$0     \$0     \$0     \$0     \$0     \$0     \$0     \$0     \$0     \$0     \$0     \$0     \$0     \$0     \$0     \$0     \$0     \$0     \$0     \$0                                                                                                                                                                                                                                                                                                                                   |                                       | -          |                 |               |               |               |
| Repayment of Borrowing     0     0     \$0     \$0     \$0       Total Other Sources Uses     (321,377)     0     0     \$321,377     \$0       Receipts Over (Under) Expenditures     5,074,103     (1,774,839)     6,518,483     (\$6,848,942)     (\$8,293,322)       Beginning Cash Balance<br>Restricted Ending Cash Balance<br>Less: Prop Tax Adv(Restricted)     3,669,828     6,255,435     5,466,642     \$2,585,607     \$788,793       0     0     0     0     0     0     0     11,985,125     (\$5,960,090)     (\$7,504,529)                                                                                                                                                                                                                                                                                                                                                                                                                                                                                                                                                                                                                                          |                                       |            |                 | -             |               |               |
| Total Other Sources Uses     (321,377)     0     0     \$321,377     \$0       Receipts Over (Under) Expenditures     5,074,103     (1,774,839)     6,518,483     (\$6,848,942)     (\$8,293,322)       Beginning Cash Balance<br>Restricted Ending Cash Balance<br>Less: Prop Tax Adv(Restricted)     3,669,828     6,255,435     5,466,642     \$2,585,607     \$788,793       0     0     0     0     0     0     0                                                                                                                                                                                                                                                                                                                                                                                                                                                                                                                                                                                                                                                                                                                                                              |                                       |            |                 |               |               |               |
| Beginning Cash Balance     3,669,828     6,255,435     5,466,642     \$2,585,607     \$788,793       Restricted Ending Cash Balance     10,440,686     4,480,596     11,985,125     (\$5,960,090)     (\$7,504,529)       Less: Prop Tax Adv(Restricted)     0     0     0     0                                                                                                                                                                                                                                                                                                                                                                                                                                                                                                                                                                                                                                                                                                                                                                                                                                                                                                    |                                       |            |                 |               |               |               |
| Beginning Cash Balance     3,669,828     6,255,435     5,466,642     \$2,585,607     \$788,793       Restricted Ending Cash Balance     10,440,686     4,480,596     11,985,125     (\$5,960,090)     (\$7,504,529)       Less: Prop Tax Adv(Restricted)     0     0     0     0                                                                                                                                                                                                                                                                                                                                                                                                                                                                                                                                                                                                                                                                                                                                                                                                                                                                                                    | _                                     |            | (1,774,839)     | 6.518.483     |               | (\$8,293.322) |
| Restricted Ending Cash Balance     10,440,686     4,480,596     11,985,125     (\$5,960,090)     (\$7,504,529)       Less: Prop Tax Adv(Restricted)     0     0     0     0     0     0     0     0     0     0     0     0     0     0     0     0     0     0     0     0     0     0     0     0     0     0     0     0     0     0     0     0     0     0     0     0     0     0     0     0     0     0     0     0     0     0     0     0     0     0     0     0     0     0     0     0     0     0     0     0     0     0     0     0     0     0     0     0     0     0     0     0     0     0     0     0     0     0     0     0     0     0     0     0     0     0     0     0     0     0     0     0     0 <t< td=""><td></td><td>-,,</td><td>( ,,,</td><td>-,,</td><td>(, ,,, •)</td><td>(,-,,,)</td></t<>                                                                                                                                                                                                                                                                                                                                                  |                                       | -,,        | ( ,,,           | -,,           | (, ,,, •)     | (,-,,,)       |
| Less: Prop Tax Adv(Restricted) 0 0                                                                                                                                                                                                                                                                                                                                                                                                                                                                                                                                                                                                                                                                                                                                                                                                                                                                                                                                                                                                                                                                                                                                                  |                                       |            |                 |               |               |               |
|                                                                                                                                                                                                                                                                                                                                                                                                                                                                                                                                                                                                                                                                                                                                                                                                                                                                                                                                                                                                                                                                                                                                                                                     |                                       |            |                 |               | (40,300,030)  | (\$7,504,529) |
|                                                                                                                                                                                                                                                                                                                                                                                                                                                                                                                                                                                                                                                                                                                                                                                                                                                                                                                                                                                                                                                                                                                                                                                     |                                       | 10,440,686 |                 |               | (\$5,960,090) | (\$7,504,529) |