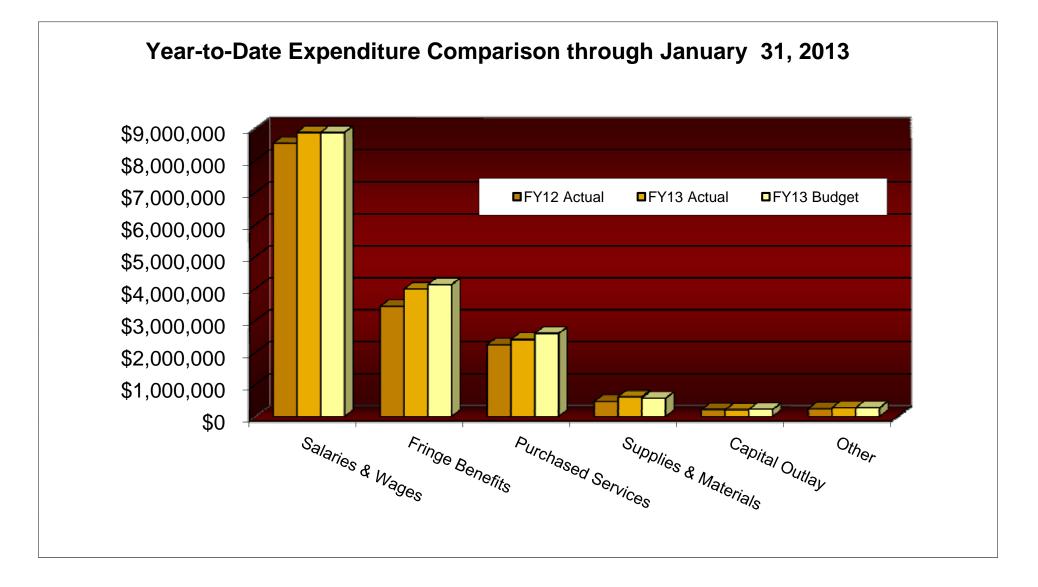

### Big Walnut Local School District - Year Summary - General Fund For the Month Ended January 31, 2013

|                                    | Janua        | iry 31, 2013 |                          |                   |             |
|------------------------------------|--------------|--------------|--------------------------|-------------------|-------------|
|                                    |              | Year to Date |                          | Tot               | als         |
|                                    | FY12         | FY13         | FY13                     | Difference        | Difference  |
|                                    | Actual       | Actual       | Budget                   | From FY12         | From Budget |
| RECEIPTS                           |              |              |                          |                   |             |
| Local Sources                      |              |              |                          |                   |             |
| Real Estate Taxes                  |              |              |                          |                   |             |
| Unresrved                          | \$7,740,091  | \$7,445,816  | \$7,445,816              | (\$294,275)       | \$0         |
| Reserved                           | \$0          | \$0          | \$0                      | \$0               | \$0         |
| Total Real Estate                  | \$7,740,091  | \$7,445,816  | \$7,445,816              | (\$294,275)       | \$0         |
| Personal Property Taxes            | \$333,573    | \$324,389    | \$324,389                | (\$9,184)         | \$0         |
| Total Property Taxes               | \$8,073,664  | \$7,770,205  | \$7,770,205              | (\$303,459)       | \$0         |
| Income Tax                         | \$4,130,205  | \$3,786,279  | \$3,505,648              | (\$343,926)       | \$280,631   |
| Total Taxes                        | \$12,203,869 | \$11,556,484 | \$11,275,853             | (\$647,385)       | \$280,631   |
| Investments Earnings               | \$0          | \$0          | \$0                      | \$0               | \$0         |
| Other                              | \$255,693    | \$483,565    | \$447,167                | \$227,872         | \$36,398    |
| Total Local Sources                | \$12,459,562 | \$12,040,049 | \$11,723,020             | (\$419,513)       | \$317,029   |
| State Sources                      |              | \$0          | \$0                      |                   |             |
| Foundation Program                 | \$2,591,144  | \$2,679,224  | \$2,578,148              | \$88,080          | \$101,076   |
| Other                              | \$78,600     | \$13,431     | \$13,431                 | (\$65,169)        | \$0         |
| Total Foundation & Other           | \$2,669,744  | \$2,692,655  | \$2,591,579              | \$22,911          | \$101,076   |
| Rollback/Homestead Exempt.         | \$1,321,156  | \$944,291    | \$1,124,645              | (\$376,865)       | (\$180,354) |
| Total State Sources                | \$3,990,900  | \$3,636,946  | \$3,716,224              | (\$353,954)       | (\$79,278)  |
| Federal Sources                    |              |              |                          |                   |             |
| Other                              | \$0          | \$0          | \$0                      | \$0               | \$0         |
| Total Federal Sources              | \$0          | \$0          | \$0                      | \$0               | \$0         |
| Other Receipts                     |              |              |                          |                   |             |
| Other Non-Operating Reveune        | \$293,554    | \$471,180    | \$297,927                | \$177,626         | \$173,253   |
| Total Other Receipts               | \$293,554    | \$471,180    | \$297,927                | \$177,626         | \$173,253   |
| Total Operating Receipts           | \$16,744,016 | \$16,148,175 | \$15,737,171             | (\$595,841)       | \$411,004   |
| EXPENDITURES                       |              |              |                          |                   |             |
| Salaries & Wages                   | \$8,526,655  | \$8,872,186  | \$8,871,841              | \$345,531         | \$345       |
| Fringe Benefits:                   | ψ0,020,000   | ψ0,072,100   | \$0,071,0 <del>4</del> 1 | φ <b>0</b> +0,001 | ψ0+0        |
| Retirement                         | \$1,352,444  | \$1,406,514  | \$1,400,364              | \$54,070          | \$6,150     |
| Other Benefits                     | \$2,089,424  | \$2,576,302  | \$2,719,162              | \$486,878         | (\$142,860) |
| Total Fringe Benefits              | \$3,441,868  | \$3,982,816  | \$4,119,526              | \$540,948         | (\$142,800) |
| Total Personnel Expenditures       | \$11,968,523 | \$12,855,002 | \$12,991,367             | \$886,479         | (\$136,365) |
|                                    |              |              |                          |                   |             |
| Purchased Services                 | \$2,247,510  | \$2,410,160  | \$2,596,133              | \$162,650         | (\$185,973) |
| Supplies & Materials               | \$469,054    | \$617,017    | \$572,538                | \$147,963         | \$44,479    |
| Capital Outlay                     | \$211,590    | \$202,560    | \$222,169                | (\$9,030)         | (\$19,609)  |
| Other                              | \$245,185    | \$274,287    | \$276,458                | \$29,102          | (\$2,171)   |
| Total Non-personnel Expenditures   | \$3,173,339  | \$3,504,024  | \$3,667,298              | \$330,685         | (\$163,274) |
| Total Operating Expenditures       | \$15,141,862 | \$16,359,026 | \$16,658,665             | \$1,217,164       | (\$299,639) |
| OTHER SOURCES (USES)               |              |              |                          |                   |             |
| Transfers/Advances In              | \$54,353     | \$0          | \$0                      | (\$54,353)        | \$0         |
| Transfers/Advances Out             | (\$12,327)   | (\$123,545)  | (\$201,695)              | (\$111,218)       | \$78,150    |
| Refund Prior Year Expend           | \$52,575     | \$0          | \$0                      | (\$52,575)        | \$0         |
| Repayment of Borrowing             | \$0          | \$0          | \$0                      | \$0               | \$0         |
| Total Other Sources Uses           | \$94,601     | (\$123,545)  | (\$201,695)              | (\$218,146)       | \$78,150    |
| Receipts Over (Under) Expenditures | \$1,696,755  | (\$334,396)  | (\$1,123,189)            | (\$2,031,151)     | \$788,793   |
| Beginning Cash Balance             | \$3,669,828  | \$6,589,831  | \$6,589,831              | \$2,920,003       | \$0         |
| Restricted Ending Cash Balance     | \$5,366,583  | \$6,255,435  | \$5,466,642              | \$888,852         | \$788,793   |
| Less: Prop Tax Adv(Restricted)     | \$0          | \$0          | \$0                      | \$0               | \$0         |
| Unrestricted Cash Balance          | \$5,366,583  | \$6,255,435  | \$5,466,642              | \$888,852         | \$788,793   |

| Year to Date through January 31, 2013 |              |              |             |              |              |             |  |  |  |  |  |
|---------------------------------------|--------------|--------------|-------------|--------------|--------------|-------------|--|--|--|--|--|
| EXPENDITURES                          | FY 12        | FY 13        | FY 13       |              | FY 13        |             |  |  |  |  |  |
|                                       | Actual       | Actual       | Difference  | Budget       | Actual       | Difference  |  |  |  |  |  |
| Personnel                             |              |              |             |              |              |             |  |  |  |  |  |
| Salaries & Wages                      | \$8,526,655  | \$8,872,186  | \$345,531   | \$8,871,841  | \$8,872,186  | \$345       |  |  |  |  |  |
| Fringe Benefits                       | 3,441,868    | 3,982,816    | \$540,948   | 4,119,526    | 3,982,816    | (\$136,710) |  |  |  |  |  |
| Total Personnel Expenditures          | 11,968,523   | 12,855,002   | 886,479     | 12,991,367   | 12,855,002   | (136,365)   |  |  |  |  |  |
| Non-Personnel                         |              |              |             |              |              |             |  |  |  |  |  |
| Purchased Services                    | 2,247,510    | 2,410,160    | \$162,650   | 2,596,133    | 2,410,160    | (\$185,973) |  |  |  |  |  |
| Supplies & Materials                  | 469,054      | 617,017      | \$147,963   | 572,538      | 617,017      | \$44,479    |  |  |  |  |  |
| Capital Outlay                        | 211,590      | 202,560      | (\$9,030)   | 222,169      | 202,560      | (\$19,609)  |  |  |  |  |  |
| Other                                 | 245,185      | 274,287      | \$29,102    | 276,458      | 274,287      | (\$2,171)   |  |  |  |  |  |
| Total Non-Personnel Expenditures      | 3,173,339    | 3,504,024    | 330,685     | 3,667,298    | 3,504,024    | (163,274)   |  |  |  |  |  |
| Debt Service                          | 0            | 0            | \$0         | 0            | 0            | \$0         |  |  |  |  |  |
| Other Uses                            | 94,601       | (123,545)    | (\$218,146) | (201,695)    | (123,545)    | \$78,150    |  |  |  |  |  |
| Total Expenditures                    | \$15,236,463 | \$16,235,481 | \$999,018   | \$16,456,970 | \$16,235,481 | (\$221,489) |  |  |  |  |  |