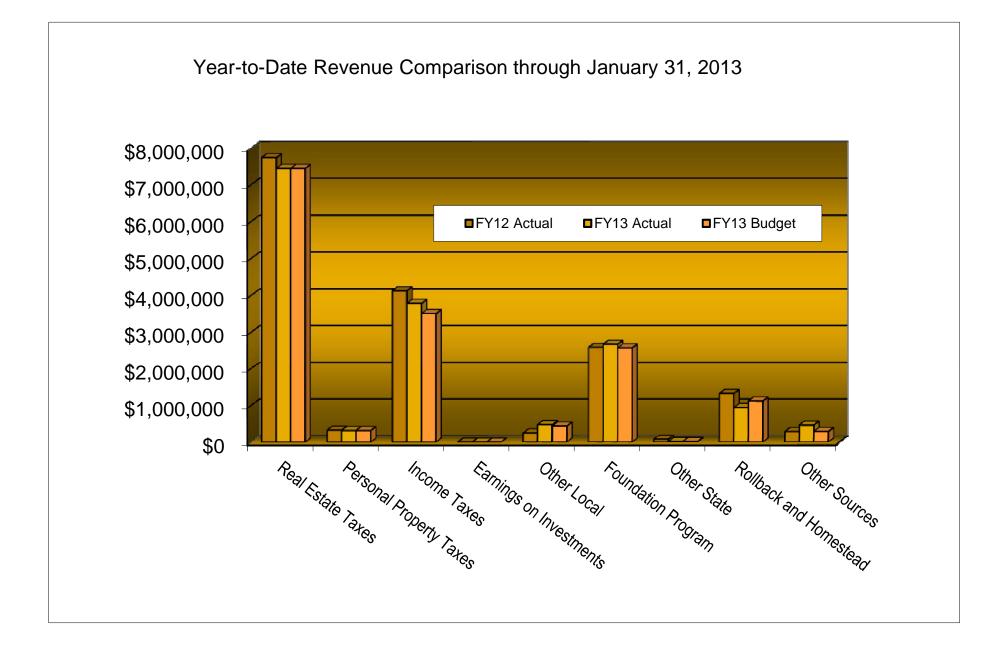

### Big Walnut Local School District - Year Summary - General Fund For the Month Ended January 31, 2013

|                                    | Janua        | iry 31, 2013 |                          |                   |             |
|------------------------------------|--------------|--------------|--------------------------|-------------------|-------------|
|                                    |              | Year to Date |                          | Tot               | als         |
|                                    | FY12         | FY13         | FY13                     | Difference        | Difference  |
|                                    | Actual       | Actual       | Budget                   | From FY12         | From Budget |
| RECEIPTS                           |              |              |                          |                   |             |
| Local Sources                      |              |              |                          |                   |             |
| Real Estate Taxes                  |              |              |                          |                   |             |
| Unresrved                          | \$7,740,091  | \$7,445,816  | \$7,445,816              | (\$294,275)       | \$0         |
| Reserved                           | \$0          | \$0          | \$0                      | \$0               | \$0         |
| Total Real Estate                  | \$7,740,091  | \$7,445,816  | \$7,445,816              | (\$294,275)       | \$0         |
| Personal Property Taxes            | \$333,573    | \$324,389    | \$324,389                | (\$9,184)         | \$0         |
| Total Property Taxes               | \$8,073,664  | \$7,770,205  | \$7,770,205              | (\$303,459)       | \$0         |
| Income Tax                         | \$4,130,205  | \$3,786,279  | \$3,505,648              | (\$343,926)       | \$280,631   |
| Total Taxes                        | \$12,203,869 | \$11,556,484 | \$11,275,853             | (\$647,385)       | \$280,631   |
| Investments Earnings               | \$0          | \$0          | \$0                      | \$0               | \$0         |
| Other                              | \$255,693    | \$483,565    | \$447,167                | \$227,872         | \$36,398    |
| Total Local Sources                | \$12,459,562 | \$12,040,049 | \$11,723,020             | (\$419,513)       | \$317,029   |
| State Sources                      |              | \$0          | \$0                      |                   |             |
| Foundation Program                 | \$2,591,144  | \$2,679,224  | \$2,578,148              | \$88,080          | \$101,076   |
| Other                              | \$78,600     | \$13,431     | \$13,431                 | (\$65,169)        | \$0         |
| Total Foundation & Other           | \$2,669,744  | \$2,692,655  | \$2,591,579              | \$22,911          | \$101,076   |
| Rollback/Homestead Exempt.         | \$1,321,156  | \$944,291    | \$1,124,645              | (\$376,865)       | (\$180,354) |
| Total State Sources                | \$3,990,900  | \$3,636,946  | \$3,716,224              | (\$353,954)       | (\$79,278)  |
| Federal Sources                    |              |              |                          |                   |             |
| Other                              | \$0          | \$0          | \$0                      | \$0               | \$0         |
| Total Federal Sources              | \$0          | \$0          | \$0                      | \$0               | \$0         |
| Other Receipts                     |              |              |                          |                   |             |
| Other Non-Operating Reveune        | \$293,554    | \$471,180    | \$297,927                | \$177,626         | \$173,253   |
| Total Other Receipts               | \$293,554    | \$471,180    | \$297,927                | \$177,626         | \$173,253   |
| Total Operating Receipts           | \$16,744,016 | \$16,148,175 | \$15,737,171             | (\$595,841)       | \$411,004   |
| EXPENDITURES                       |              |              |                          |                   |             |
| Salaries & Wages                   | \$8,526,655  | \$8,872,186  | \$8,871,841              | \$345,531         | \$345       |
| Fringe Benefits:                   | ψ0,020,000   | ψ0,072,100   | \$0,071,0 <del>4</del> 1 | φ <b>0</b> +0,001 | ψ0+0        |
| Retirement                         | \$1,352,444  | \$1,406,514  | \$1,400,364              | \$54,070          | \$6,150     |
| Other Benefits                     | \$2,089,424  | \$2,576,302  | \$2,719,162              | \$486,878         | (\$142,860) |
| Total Fringe Benefits              | \$3,441,868  | \$3,982,816  | \$4,119,526              | \$540,948         | (\$142,800) |
| Total Personnel Expenditures       | \$11,968,523 | \$12,855,002 | \$12,991,367             | \$886,479         | (\$136,365) |
|                                    |              |              |                          |                   |             |
| Purchased Services                 | \$2,247,510  | \$2,410,160  | \$2,596,133              | \$162,650         | (\$185,973) |
| Supplies & Materials               | \$469,054    | \$617,017    | \$572,538                | \$147,963         | \$44,479    |
| Capital Outlay                     | \$211,590    | \$202,560    | \$222,169                | (\$9,030)         | (\$19,609)  |
| Other                              | \$245,185    | \$274,287    | \$276,458                | \$29,102          | (\$2,171)   |
| Total Non-personnel Expenditures   | \$3,173,339  | \$3,504,024  | \$3,667,298              | \$330,685         | (\$163,274) |
| Total Operating Expenditures       | \$15,141,862 | \$16,359,026 | \$16,658,665             | \$1,217,164       | (\$299,639) |
| OTHER SOURCES (USES)               |              |              |                          |                   |             |
| Transfers/Advances In              | \$54,353     | \$0          | \$0                      | (\$54,353)        | \$0         |
| Transfers/Advances Out             | (\$12,327)   | (\$123,545)  | (\$201,695)              | (\$111,218)       | \$78,150    |
| Refund Prior Year Expend           | \$52,575     | \$0          | \$0                      | (\$52,575)        | \$0         |
| Repayment of Borrowing             | \$0          | \$0          | \$0                      | \$0               | \$0         |
| Total Other Sources Uses           | \$94,601     | (\$123,545)  | (\$201,695)              | (\$218,146)       | \$78,150    |
| Receipts Over (Under) Expenditures | \$1,696,755  | (\$334,396)  | (\$1,123,189)            | (\$2,031,151)     | \$788,793   |
| Beginning Cash Balance             | \$3,669,828  | \$6,589,831  | \$6,589,831              | \$2,920,003       | \$0         |
| Restricted Ending Cash Balance     | \$5,366,583  | \$6,255,435  | \$5,466,642              | \$888,852         | \$788,793   |
| Less: Prop Tax Adv(Restricted)     | \$0          | \$0          | \$0                      | \$0               | \$0         |
| Unrestricted Cash Balance          | \$5,366,583  | \$6,255,435  | \$5,466,642              | \$888,852         | \$788,793   |

## Big Walnut Local School District Comparative General Fund Receipts

| Month to Date through January 31, 2013                                                                                                                                                                                                                                 |                                                                                                                                       |                                                                                                                                                          |                                                                                                                              |                                                                                                                                             |                                                                                                                                     |                                                                                               |  |  |  |  |
|------------------------------------------------------------------------------------------------------------------------------------------------------------------------------------------------------------------------------------------------------------------------|---------------------------------------------------------------------------------------------------------------------------------------|----------------------------------------------------------------------------------------------------------------------------------------------------------|------------------------------------------------------------------------------------------------------------------------------|---------------------------------------------------------------------------------------------------------------------------------------------|-------------------------------------------------------------------------------------------------------------------------------------|-----------------------------------------------------------------------------------------------|--|--|--|--|
| RECEIPTS                                                                                                                                                                                                                                                               | FY 12                                                                                                                                 | FY 13                                                                                                                                                    |                                                                                                                              | FY13                                                                                                                                        | FY 13                                                                                                                               |                                                                                               |  |  |  |  |
|                                                                                                                                                                                                                                                                        | Actual                                                                                                                                | Actual                                                                                                                                                   | Difference                                                                                                                   | Budget                                                                                                                                      | Actual                                                                                                                              | Difference                                                                                    |  |  |  |  |
| Local Sources                                                                                                                                                                                                                                                          |                                                                                                                                       |                                                                                                                                                          |                                                                                                                              |                                                                                                                                             |                                                                                                                                     |                                                                                               |  |  |  |  |
| Real Estate Taxes                                                                                                                                                                                                                                                      | \$0                                                                                                                                   | \$0                                                                                                                                                      | 0                                                                                                                            | \$0                                                                                                                                         | \$0                                                                                                                                 | 0                                                                                             |  |  |  |  |
| Personal Property Taxes                                                                                                                                                                                                                                                | 635                                                                                                                                   | 0                                                                                                                                                        | (635)                                                                                                                        | 0                                                                                                                                           | 0                                                                                                                                   | 0                                                                                             |  |  |  |  |
| Income Taxes                                                                                                                                                                                                                                                           | 849,879                                                                                                                               | 898,450                                                                                                                                                  | 48,571                                                                                                                       | 761,161                                                                                                                                     | 898,450                                                                                                                             | 137,289                                                                                       |  |  |  |  |
| Earnings on Investments                                                                                                                                                                                                                                                | 0                                                                                                                                     | 0                                                                                                                                                        | 0                                                                                                                            | 0                                                                                                                                           | 0                                                                                                                                   | 0                                                                                             |  |  |  |  |
| Other                                                                                                                                                                                                                                                                  | 7,923                                                                                                                                 | 43,606                                                                                                                                                   | 35,683                                                                                                                       | 8,349                                                                                                                                       | 43,606                                                                                                                              | 35,257                                                                                        |  |  |  |  |
| Total Local Sources                                                                                                                                                                                                                                                    | 858,437                                                                                                                               | 942,056                                                                                                                                                  | 83,619                                                                                                                       | 769,510                                                                                                                                     | 942,056                                                                                                                             | 172,546                                                                                       |  |  |  |  |
| State Sources                                                                                                                                                                                                                                                          |                                                                                                                                       |                                                                                                                                                          |                                                                                                                              |                                                                                                                                             |                                                                                                                                     |                                                                                               |  |  |  |  |
| Foundation Program                                                                                                                                                                                                                                                     | 390,481                                                                                                                               | 469,211                                                                                                                                                  | 78,730                                                                                                                       | 368,243                                                                                                                                     | 469,211                                                                                                                             | 100,968                                                                                       |  |  |  |  |
| Other                                                                                                                                                                                                                                                                  | 900                                                                                                                                   | 900                                                                                                                                                      | 0                                                                                                                            | 900                                                                                                                                         | 900                                                                                                                                 | 0                                                                                             |  |  |  |  |
| Rollback and Homestead                                                                                                                                                                                                                                                 | 0                                                                                                                                     | 0                                                                                                                                                        | 0                                                                                                                            | 0                                                                                                                                           | 0                                                                                                                                   | 0                                                                                             |  |  |  |  |
| Total State Sources                                                                                                                                                                                                                                                    | 391,381                                                                                                                               | 470,111                                                                                                                                                  | 78,730                                                                                                                       | 369,143                                                                                                                                     | 470,111                                                                                                                             | 100,968                                                                                       |  |  |  |  |
| Federal Sources                                                                                                                                                                                                                                                        | 0                                                                                                                                     | 0                                                                                                                                                        | 0                                                                                                                            | 0                                                                                                                                           | 0                                                                                                                                   | 0                                                                                             |  |  |  |  |
| Other Sources                                                                                                                                                                                                                                                          | 0                                                                                                                                     | 3,400                                                                                                                                                    | 3,400                                                                                                                        | 0                                                                                                                                           | 3,400                                                                                                                               | 3,400                                                                                         |  |  |  |  |
| Other Sources                                                                                                                                                                                                                                                          | -                                                                                                                                     |                                                                                                                                                          |                                                                                                                              |                                                                                                                                             |                                                                                                                                     |                                                                                               |  |  |  |  |
| Total Receipts                                                                                                                                                                                                                                                         | 1,249,818                                                                                                                             | 1,415,567                                                                                                                                                | 165,749                                                                                                                      | 1,138,653                                                                                                                                   | 1,415,567                                                                                                                           | 276,914                                                                                       |  |  |  |  |
|                                                                                                                                                                                                                                                                        |                                                                                                                                       |                                                                                                                                                          |                                                                                                                              |                                                                                                                                             | 1,415,567                                                                                                                           | 276,914                                                                                       |  |  |  |  |
| Total Receipts <u>-</u>                                                                                                                                                                                                                                                |                                                                                                                                       | fear to Date thro                                                                                                                                        | 165,749                                                                                                                      | 013                                                                                                                                         |                                                                                                                                     | 276,914                                                                                       |  |  |  |  |
|                                                                                                                                                                                                                                                                        |                                                                                                                                       |                                                                                                                                                          |                                                                                                                              | 013<br>FY13                                                                                                                                 | 1,415,567<br>FY 13<br>Actual                                                                                                        | 276,914<br>Difference                                                                         |  |  |  |  |
| Total Receipts <u>-</u>                                                                                                                                                                                                                                                | ۲<br>FY 12                                                                                                                            | /ear to Date thro<br>FY 13                                                                                                                               | bugh January 31, 2                                                                                                           | 013                                                                                                                                         | FY 13                                                                                                                               |                                                                                               |  |  |  |  |
| Total Receipts                                                                                                                                                                                                                                                         | ۲<br>FY 12                                                                                                                            | /ear to Date thro<br>FY 13                                                                                                                               | bugh January 31, 2                                                                                                           | 013<br>FY13                                                                                                                                 | FY 13                                                                                                                               |                                                                                               |  |  |  |  |
| Total Receipts                                                                                                                                                                                                                                                         | FY 12<br>Actual                                                                                                                       | fear to Date thro<br>FY 13<br>Actual                                                                                                                     | bugh January 31, 2<br>Difference                                                                                             | 013<br>FY13<br>Budget                                                                                                                       | FY 13<br>Actual                                                                                                                     | Difference                                                                                    |  |  |  |  |
| Total Receipts<br>RECEIPTS<br>Local Sources<br>Real Estate Taxes                                                                                                                                                                                                       | FY 12<br>Actual<br>\$7,740,091                                                                                                        | fear to Date thro<br>FY 13<br>Actual<br>\$7,445,816                                                                                                      | Dugh January 31, 2<br>Difference<br>(294,275)                                                                                | 013<br>FY13<br>Budget<br>\$7,445,816                                                                                                        | <b>FY 13</b><br><b>Actual</b><br>\$7,445,816                                                                                        | <b>Difference</b><br>0                                                                        |  |  |  |  |
| Total Receipts<br>RECEIPTS<br>Local Sources<br>Real Estate Taxes<br>Personal Property Taxes                                                                                                                                                                            | FY 12<br>Actual<br>\$7,740,091<br>333,573                                                                                             | (ear to Date thro<br>FY 13<br>Actual<br>\$7,445,816<br>324,389                                                                                           | Difference<br>(294,275)<br>(9,184)                                                                                           | 013<br>FY13<br>Budget<br>\$7,445,816<br>324,389                                                                                             | FY 13<br>Actual<br>\$7,445,816<br>324,389                                                                                           | Difference<br>0<br>0                                                                          |  |  |  |  |
| Total Receipts<br>RECEIPTS<br>Local Sources<br>Real Estate Taxes<br>Personal Property Taxes<br>Income Taxes                                                                                                                                                            | FY 12<br>Actual<br>\$7,740,091<br>333,573<br>4,130,205                                                                                | fear to Date thro<br>FY 13<br>Actual<br>\$7,445,816<br>324,389<br>3,786,279                                                                              | Difference<br>(294,275)<br>(9,184)<br>(343,926)                                                                              | 013<br>FY13<br>Budget<br>\$7,445,816<br>324,389<br>3,505,648                                                                                | <b>FY 13</b><br><b>Actual</b><br>\$7,445,816<br>324,389<br>3,786,279                                                                | <b>Difference</b><br>0<br>280,631                                                             |  |  |  |  |
| Total Receipts<br>RECEIPTS<br>Local Sources<br>Real Estate Taxes<br>Personal Property Taxes<br>Income Taxes<br>Earnings on Investments                                                                                                                                 | FY 12<br>Actual<br>\$7,740,091<br>333,573<br>4,130,205<br>0                                                                           | <b>FY 13</b><br><b>Actual</b><br>\$7,445,816<br>324,389<br>3,786,279<br>0                                                                                | Difference<br>(294,275)<br>(9,184)<br>(343,926)<br>0                                                                         | 013<br>FY13<br>Budget<br>\$7,445,816<br>324,389<br>3,505,648<br>0                                                                           | <b>FY 13</b><br><b>Actual</b><br>\$7,445,816<br>324,389<br>3,786,279<br>0                                                           | <b>Difference</b><br>0<br>280,631<br>0                                                        |  |  |  |  |
| Total Receipts<br>RECEIPTS<br>Local Sources<br>Real Estate Taxes<br>Personal Property Taxes<br>Income Taxes<br>Earnings on Investments<br>Other Local                                                                                                                  | FY 12<br>Actual<br>\$7,740,091<br>333,573<br>4,130,205<br>0<br>255,693                                                                | <b>fear to Date thro</b><br><b>FY 13</b><br><b>Actual</b><br>\$7,445,816<br>324,389<br>3,786,279<br>0<br>483,565                                         | Difference<br>(294,275)<br>(9,184)<br>(343,926)<br>0<br>227,872                                                              | 013<br>FY13<br>Budget<br>\$7,445,816<br>324,389<br>3,505,648<br>0<br>447,167                                                                | FY 13<br>Actual<br>\$7,445,816<br>324,389<br>3,786,279<br>0<br>483,565                                                              | Difference<br>0<br>280,631<br>0<br>36,398                                                     |  |  |  |  |
| Total Receipts<br>RECEIPTS<br>Local Sources<br>Real Estate Taxes<br>Personal Property Taxes<br>Income Taxes<br>Earnings on Investments<br>Other Local<br>Total Local Sources                                                                                           | FY 12<br>Actual<br>\$7,740,091<br>333,573<br>4,130,205<br>0<br>255,693                                                                | <b>fear to Date thro</b><br><b>FY 13</b><br><b>Actual</b><br>\$7,445,816<br>324,389<br>3,786,279<br>0<br>483,565                                         | Difference<br>(294,275)<br>(9,184)<br>(343,926)<br>0<br>227,872                                                              | 013<br>FY13<br>Budget<br>\$7,445,816<br>324,389<br>3,505,648<br>0<br>447,167                                                                | FY 13<br>Actual<br>\$7,445,816<br>324,389<br>3,786,279<br>0<br>483,565                                                              | Difference<br>0<br>280,631<br>0<br>36,398                                                     |  |  |  |  |
| Total Receipts<br>RECEIPTS<br>Local Sources<br>Real Estate Taxes<br>Personal Property Taxes<br>Income Taxes<br>Earnings on Investments<br>Other Local<br>Total Local Sources<br>State Sources                                                                          | FY 12<br>Actual<br>\$7,740,091<br>333,573<br>4,130,205<br>0<br>255,693<br>12,459,562                                                  | <b>/ear to Date thro</b><br><b>FY 13</b><br><b>Actual</b><br>\$7,445,816<br>324,389<br>3,786,279<br>0<br>483,565<br>12,040,049                           | Difference<br>(294,275)<br>(9,184)<br>(343,926)<br>0<br>227,872<br>(419,513)                                                 | 013<br>FY13<br>Budget<br>\$7,445,816<br>324,389<br>3,505,648<br>0<br>447,167<br>11,723,020                                                  | <b>FY 13</b><br><b>Actual</b><br>\$7,445,816<br>324,389<br>3,786,279<br>0<br>483,565<br>12,040,049                                  | Difference<br>0<br>280,631<br>0<br>36,398<br>317,029                                          |  |  |  |  |
| Total Receipts<br>RECEIPTS<br>Local Sources<br>Real Estate Taxes<br>Personal Property Taxes<br>Income Taxes<br>Earnings on Investments<br>Other Local<br>Total Local Sources<br>State Sources<br>Foundation Program                                                    | FY 12<br>Actual<br>\$7,740,091<br>333,573<br>4,130,205<br>0<br>255,693<br>12,459,562<br>2,591,144                                     | fear to Date thro<br>FY 13<br>Actual<br>\$7,445,816<br>324,389<br>3,786,279<br>0<br>483,565<br>12,040,049<br>2,679,224                                   | Difference<br>(294,275)<br>(9,184)<br>(343,926)<br>0<br>227,872<br>(419,513)<br>88,080                                       | 013<br>FY13<br>Budget<br>\$7,445,816<br>324,389<br>3,505,648<br>0<br>447,167<br>11,723,020<br>2,578,148                                     | <b>FY 13</b><br><b>Actual</b><br>\$7,445,816<br>324,389<br>3,786,279<br>0<br>483,565<br>12,040,049<br>2,679,224                     | Difference<br>0<br>280,631<br>0<br>36,398<br>317,029<br>101,076<br>0                          |  |  |  |  |
| Total Receipts<br>RECEIPTS<br>Local Sources<br>Real Estate Taxes<br>Personal Property Taxes<br>Income Taxes<br>Earnings on Investments<br>Other Local<br>Total Local Sources<br>State Sources<br>Foundation Program<br>Other State                                     | FY 12<br>Actual<br>\$7,740,091<br>333,573<br>4,130,205<br>0<br>255,693<br>12,459,562<br>2,591,144<br>78,600                           | fear to Date thro<br>FY 13<br>Actual<br>\$7,445,816<br>324,389<br>3,786,279<br>0<br>483,565<br>12,040,049<br>2,679,224<br>13,431                         | Difference<br>(294,275)<br>(9,184)<br>(343,926)<br>0<br>227,872<br>(419,513)<br>88,080<br>(65,169)                           | 013<br>FY13<br>Budget<br>\$7,445,816<br>324,389<br>3,505,648<br>0<br>447,167<br>11,723,020<br>2,578,148<br>13,431                           | FY 13<br>Actual<br>\$7,445,816<br>324,389<br>3,786,279<br>0<br>483,565<br>12,040,049<br>2,679,224<br>13,431                         | Difference<br>0<br>280,631<br>0<br>36,398<br>317,029<br>101,076<br>0<br>(180,354)             |  |  |  |  |
| Total Receipts<br>RECEIPTS<br>Local Sources<br>Real Estate Taxes<br>Personal Property Taxes<br>Income Taxes<br>Earnings on Investments<br>Other Local<br>Total Local Sources<br>State Sources<br>Foundation Program<br>Other State<br>Rollback and Homestead           | FY 12<br>Actual<br>\$7,740,091<br>333,573<br>4,130,205<br>0<br>255,693<br>12,459,562<br>2,591,144<br>78,600<br>1,321,156              | fear to Date thro<br>FY 13<br>Actual<br>\$7,445,816<br>324,389<br>3,786,279<br>0<br>483,565<br>12,040,049<br>2,679,224<br>13,431<br>944,291              | Difference<br>(294,275)<br>(9,184)<br>(343,926)<br>0<br>227,872<br>(419,513)<br>88,080<br>(65,169)<br>(376,865)              | 013<br>FY13<br>Budget<br>\$7,445,816<br>324,389<br>3,505,648<br>0<br>447,167<br>11,723,020<br>2,578,148<br>13,431<br>1,124,645              | FY 13<br>Actual<br>\$7,445,816<br>324,389<br>3,786,279<br>0<br>483,565<br>12,040,049<br>2,679,224<br>13,431<br>944,291              | Difference<br>0<br>280,631<br>0<br>36,398<br>317,029<br>101,076<br>0<br>(180,354)             |  |  |  |  |
| Total Receipts   RECEIPTS   Local Sources   Real Estate Taxes   Personal Property Taxes   Income Taxes   Earnings on Investments   Other Local   Total Local Sources   State Sources   Foundation Program   Other State   Rollback and Homestead   Total State Sources | FY 12<br>Actual<br>\$7,740,091<br>333,573<br>4,130,205<br>0<br>255,693<br>12,459,562<br>2,591,144<br>78,600<br>1,321,156<br>3,990,900 | fear to Date thro<br>FY 13<br>Actual<br>\$7,445,816<br>324,389<br>3,786,279<br>0<br>483,565<br>12,040,049<br>2,679,224<br>13,431<br>944,291<br>3,636,946 | Difference<br>(294,275)<br>(9,184)<br>(343,926)<br>0<br>227,872<br>(419,513)<br>88,080<br>(65,169)<br>(376,865)<br>(353,954) | 013<br>FY13<br>Budget<br>\$7,445,816<br>324,389<br>3,505,648<br>0<br>447,167<br>11,723,020<br>2,578,148<br>13,431<br>1,124,645<br>3,716,224 | FY 13<br>Actual<br>\$7,445,816<br>324,389<br>3,786,279<br>0<br>483,565<br>12,040,049<br>2,679,224<br>13,431<br>944,291<br>3,636,946 | Difference<br>0<br>280,631<br>0<br>36,398<br>317,029<br>101,076<br>0<br>(180,354)<br>(79,278) |  |  |  |  |