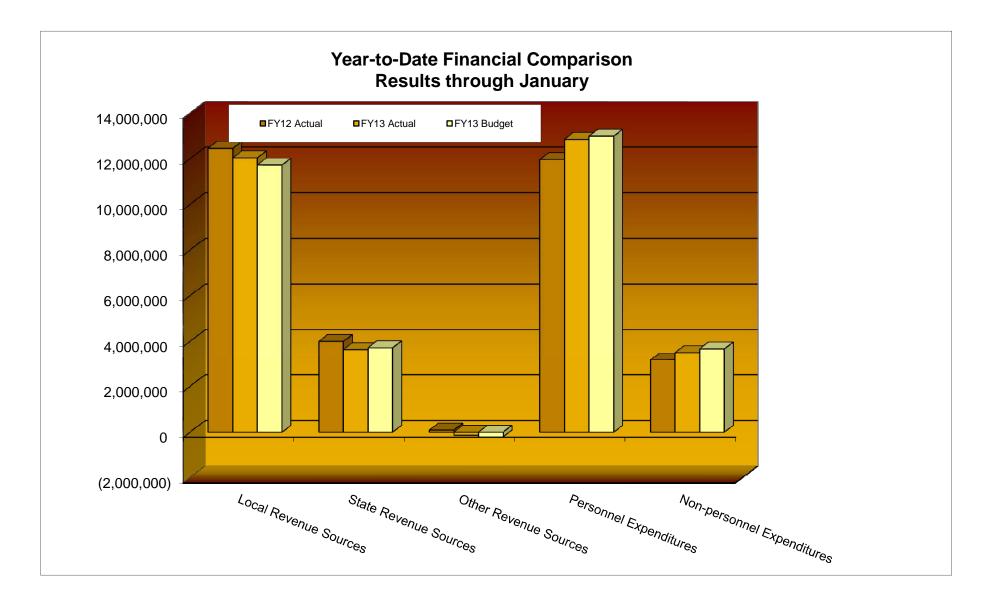

### BIG WALNUT LOCAL SCHOOL DISTRICT SUMMARY OF YEAR-TO-DATE FINANCIAL RESULTS January 31, 2013

|                            | Year to Date through January |                 |                 |                                         |                                                |  |  |  |  |  |  |
|----------------------------|------------------------------|-----------------|-----------------|-----------------------------------------|------------------------------------------------|--|--|--|--|--|--|
|                            | FY12 Actual                  | FY13 Actual     | FY13 Budget     | Difference of<br>Actual FY12 vs<br>FY13 | Difference of<br>Actual FY13 vs<br>Budget FY13 |  |  |  |  |  |  |
| Beginning Cash             | \$6,373,161.00               | \$7,059,084.00  | \$6,589,831.00  | \$685,923.00                            | \$469,253.00                                   |  |  |  |  |  |  |
| RECEIPTS<br>Local Sources  | \$12,459,562.00              | \$12,040,049.00 | \$11,723,020.00 | -\$419,513.00                           | \$317,029.00                                   |  |  |  |  |  |  |
| State Sources              | \$3,999,900.00               | \$3,636,946.00  | \$3,716,224.00  | -\$362,954.00                           | -\$79,278.00                                   |  |  |  |  |  |  |
| Federal Sources            | \$0.00                       | \$0.00          | \$0.00          | \$0.00                                  | \$0.00                                         |  |  |  |  |  |  |
| Other Sources (In TR/AD)   | \$94,601.00                  | -\$123,545.00   | -\$201,695.00   | -\$218,146.00                           | \$78,150.00                                    |  |  |  |  |  |  |
| Total Revenue              | \$16,554,063.00              | \$15,553,450.00 | \$15,237,549.00 | -\$1,000,613.00                         | \$315,901.00                                   |  |  |  |  |  |  |
| Personnel Expenditures     | \$11,968,523.00              | \$12,855,002.00 | \$12,991,367.00 | \$886,479.00                            | -\$136,365.00                                  |  |  |  |  |  |  |
| Non-personnel Expenditures | \$3,173,339.00               | \$3,504,024.00  | \$3,667,298.00  | \$330,685.00                            | -\$163,274.00                                  |  |  |  |  |  |  |
| Total Expenditures         | \$15,141,862.00              | \$16,359,026.00 | \$16,658,665.00 | \$1,217,164.00                          | -\$299,639.00                                  |  |  |  |  |  |  |
| Ending Cash                | \$5,366,583.00               | \$6,255,435.00  | \$5,466,642.00  | \$888,852.00                            | \$788,793.00                                   |  |  |  |  |  |  |