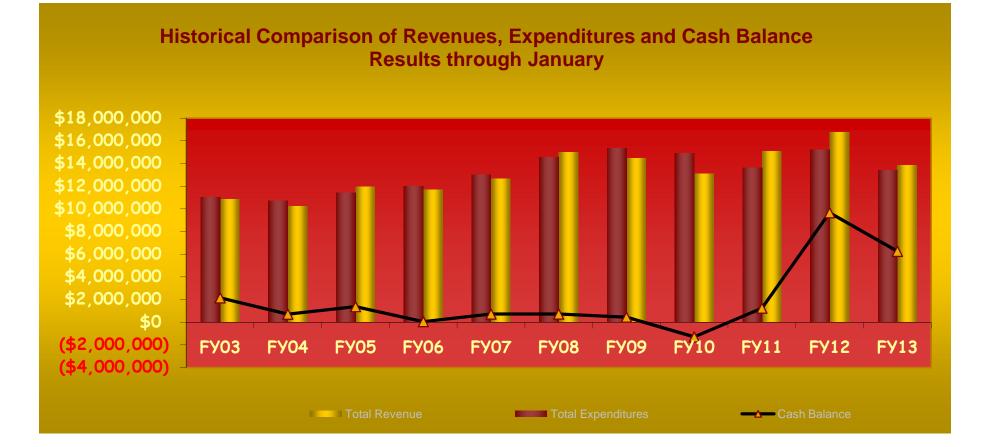

| 6,295,067           |
| Less: Prop Tax Adv(Restricted)<br>Unrestricted Cash Balance | \$0<br>\$7 052 743          | \$0<br>\$12 001 071 | \$0<br>\$11 875 3/3          | \$0<br>\$10 964 172 | \$0<br>\$9 225 628  | \$0<br>\$7,059,084 | \$0<br>\$6 255 435            | \$0<br>\$6,255,435 | \$0<br>\$6,255,435 | \$0<br>\$6,255,435 | \$0<br>\$6 255 435 | \$0<br>\$6 255 435             | 0<br>\$6 205 067    |
| Unrestricted Cash Balance                                   | \$7,052,743                 | \$12,991,971        | \$11,875,343                 | \$10,964,172        | \$9,225,628         | \$1,009,084        | \$6,255,435                   | <b>Φ</b> 0,∠00,430 | <b>⊅</b> 0,∠00,430 | <b>Φ</b> 0,∠00,430 | \$6,255,435        | \$6,255,435                    | \$6,295,067         |



### Page 10