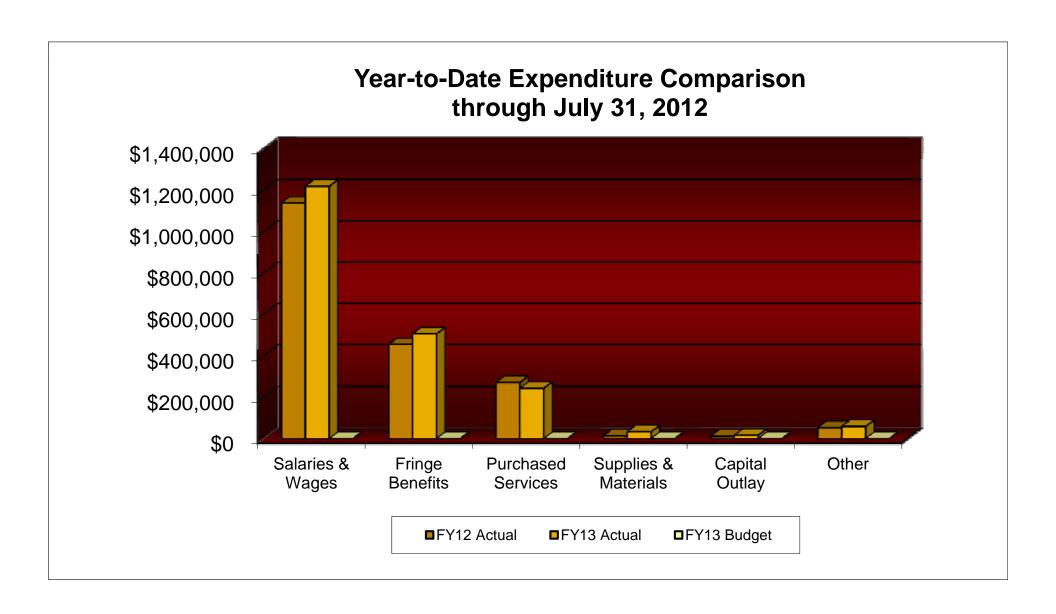

## **Big Walnut Local School District**Comparative General Fund Expenditures

| Month to Date through July 31, 2012 |                 |                 |            |                |                 |             |  |  |  |  |
|-------------------------------------|-----------------|-----------------|------------|----------------|-----------------|-------------|--|--|--|--|
| EXPENDITURES                        | FY 12<br>Actual | FY 13<br>Actual | Difference | FY13<br>Budget | FY 13<br>Actual | Difference  |  |  |  |  |
| Personnel                           | Aotuui          | Aotuai          | Billerende | Budget         | Aotuui          | Difference  |  |  |  |  |
| Salaries & Wages                    | \$1,137,548     | \$1,217,642     | \$80,094   | \$0            | \$1,217,642     | \$1,217,642 |  |  |  |  |
| Fringe Benefits                     | 452,984         | 504,573         | \$51,589   | 0              | 504,573         | \$504,573   |  |  |  |  |
| Total Personnel Expenditures        | 1,590,532       | 1,722,215       | 131,683    | 0              | 1,722,215       | 1,722,215   |  |  |  |  |
| Non-Personnel                       |                 |                 |            |                |                 |             |  |  |  |  |
| Purchased Services                  | 270,820         | 242,273         | (\$28,547) | 0              | 242,273         | \$242,273   |  |  |  |  |
| Supplies & Materials                | 12,212          | 32,871          | \$20,659   | 0              | 32,871          | \$32,871    |  |  |  |  |
| Capital Outlay                      | 11,287          | 15,834          | \$4,547    | 0              | 15,834          | \$15,834    |  |  |  |  |
| Other                               | 53,028          | 58,841          | \$5,813    | 0              | 58,841          | \$58,841    |  |  |  |  |
| Total Non-Personnel Expenditures    | 347,347         | 349,819         | 2,472      | 0              | 349,819         | 349,819     |  |  |  |  |
| Debt Service                        | 0               | 0               | 0          | 0              | 0               | \$0         |  |  |  |  |
| Other Uses                          | 0               | 0               | \$0        | 0              | 0               | \$0         |  |  |  |  |
| Total Expenditures                  | \$1,937,879     | \$2,072,034     | \$134,155  | <u>\$0</u>     | \$2,072,034     | \$2,072,034 |  |  |  |  |

| Year to Date through July 31, 2012 |                           |             |            |                |                 |             |  |  |  |  |  |
|------------------------------------|---------------------------|-------------|------------|----------------|-----------------|-------------|--|--|--|--|--|
| EXPENDITURES                       | FY 12 FY 13 Actual Actual |             | Difference | FY13<br>Budget | FY 13<br>Actual | Difference  |  |  |  |  |  |
| Personnel                          |                           |             |            |                |                 |             |  |  |  |  |  |
| Salaries & Wages                   | \$1,137,548               | \$1,217,642 | \$80,094   | \$0            | \$1,217,642     | \$1,217,642 |  |  |  |  |  |
| Fringe Benefits                    | 452,984                   | 504,573     | \$51,589   | 0              | 504,573         | \$504,573   |  |  |  |  |  |
| Total Personnel Expenditures       | 1,590,532                 | 1,722,215   | 131,683    | 0              | 1,722,215       | 1,722,215   |  |  |  |  |  |
| Non-Personnel                      |                           |             |            |                |                 |             |  |  |  |  |  |
| Purchased Services                 | 270,820                   | 242,273     | (\$28,547) | 0              | 242,273         | \$242,273   |  |  |  |  |  |
| Supplies & Materials               | 12,212                    | 32,871      | \$20,659   | 0              | 32,871          | \$32,871    |  |  |  |  |  |
| Capital Outlay                     | 11,287                    | 15,834      | \$4,547    | 0              | 15,834          | \$15,834    |  |  |  |  |  |
| Other                              | 53,028                    | 58,841      | \$5,813    | 0              | 58,841          | \$58,841    |  |  |  |  |  |
| Total Non-Personnel Expenditures   | 347,347                   | 349,819     | 2,472      | 0              | 349,819         | 349,819     |  |  |  |  |  |
| Debt Service                       | 0                         | 0           | \$0        | 0              | 0               | \$0         |  |  |  |  |  |
| Other Uses                         | 0                         | 0           | \$0        | 0              | 0               | \$0         |  |  |  |  |  |
| Total Expenditures                 | \$1,937,879               | \$2,072,034 | \$134,155  | \$0            | \$2,072,034     | \$2,072,034 |  |  |  |  |  |