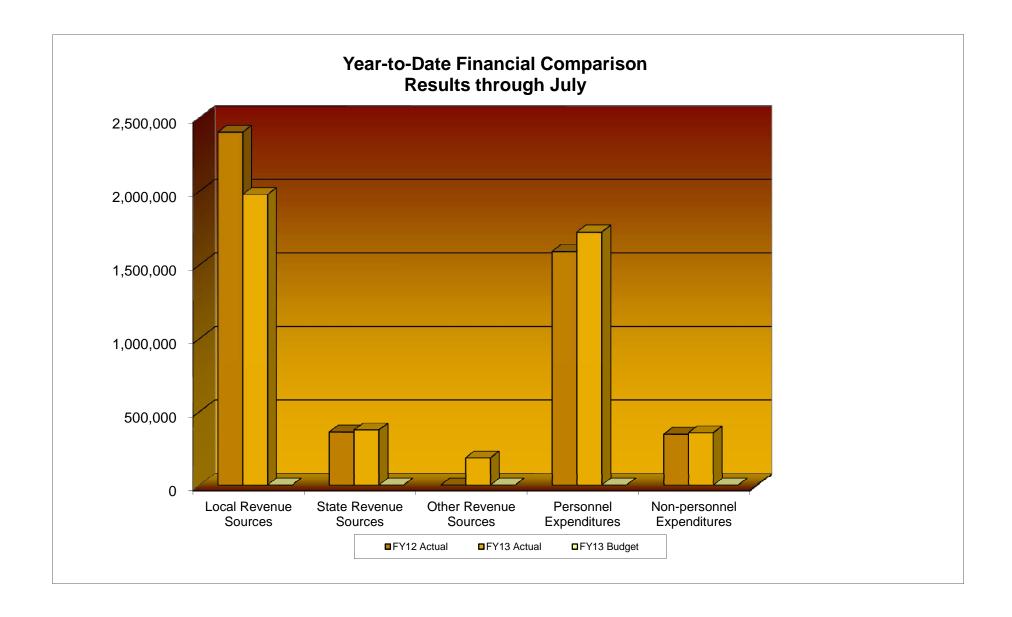

### SUMMARY OF YEAR-TO-DATE FINANCIAL RESULTS July 31, 2012

|                            | Year to Date through July |             |             |                                         |                                                   |  |  |  |  |  |
|----------------------------|---------------------------|-------------|-------------|-----------------------------------------|---------------------------------------------------|--|--|--|--|--|
|                            | FY12 Actual               | FY13 Actual | FY13 Budget | Difference of<br>Actual FY12<br>vs FY13 | Difference of<br>Actual FY13<br>vs Budget<br>FY13 |  |  |  |  |  |
| Beginning Cash             | \$3,669,828               | \$6,589,829 | \$0         | \$2,920,001                             | \$6,589,829                                       |  |  |  |  |  |
| RECEIPTS Local Sources     | 2,399,443                 | 1,977,620   | 0           | (\$421,823)                             | 1,977,620                                         |  |  |  |  |  |
| State Sources              | 363,415                   | 376,722     | 0           | \$13,307                                | 376,722                                           |  |  |  |  |  |
| Federal Sources            | 0                         | 0           | 0           | \$0                                     | 0                                                 |  |  |  |  |  |
| Other Sources (In TR/AD)   | 38                        | 188,185     | 0           | \$188,147                               | 180,604                                           |  |  |  |  |  |
| Total Revenue              | 2,762,896                 | 2,542,527   | 0           | (\$220,369)                             | 2,534,946                                         |  |  |  |  |  |
| Personnel Expenditures     | 1,590,532                 | 1,722,215   | 0           | \$131,683                               | 1,722,215                                         |  |  |  |  |  |
| Non-personnel Expenditures | 347,347                   | 357,400     | 0           | \$10,053                                | 349,819                                           |  |  |  |  |  |
| Total Expenditures         | 1,937,879                 | 2,079,615   | 0           | \$141,736                               | 2,072,034                                         |  |  |  |  |  |
| Ending Cash                | \$4,494,845               | \$7,052,741 | \$0         | \$2,557,896                             | \$7,052,741                                       |  |  |  |  |  |