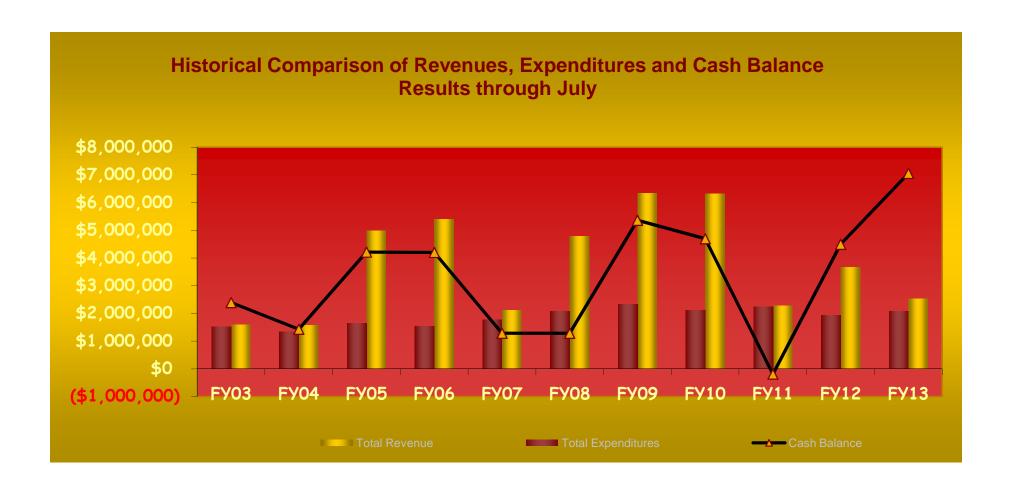

| Unrestricted Cash Balance          | \$7,052,741 | \$7,052,741 | \$7,052,741 | \$7,052,741 | \$7,052,741 | \$7,052,741 | \$7,052,741 | \$7,052,741 | \$7,052,741 | \$7,052,741 | \$7,052,741 | \$7,052,741 | \$7,052,741 |