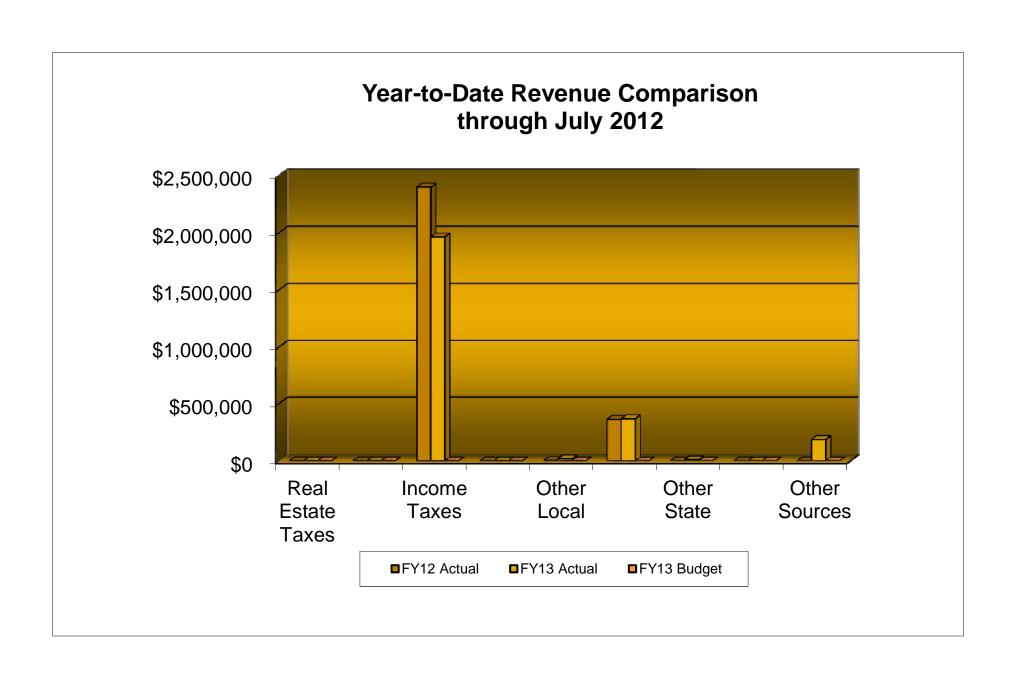

### **Big Walnut Local School District**Comparative General Fund Receipts

| Month to Date through July 31, 2012 |           |           |            |        |           |            |  |  |  |  |
|-------------------------------------|-----------|-----------|------------|--------|-----------|------------|--|--|--|--|
| RECEIPTS                            | FY 12     | FY 13     |            | FY13   | FY 13     |            |  |  |  |  |
| _                                   | Actual    | Actual    | Difference | Budget | Actual    | Difference |  |  |  |  |
| Local Sources                       |           |           |            |        |           |            |  |  |  |  |
| Real Estate Taxes                   | \$0       | \$0       | 0          | \$0    | \$0       | 0          |  |  |  |  |
| Personal Property Taxes             | 0         | 0         | 0          | 0      | 0         | 0          |  |  |  |  |
| Income Taxes                        | 2,396,945 | 1,961,610 | (435,335)  | 0      | 1,961,610 | 1,961,610  |  |  |  |  |
| Earnings on Investments             | 0         | 0         | 0          | 0      | 0         | 0          |  |  |  |  |
| Other                               | 2,498     | 16,010    | 13,512     | 0      | 16,010    | 16,010     |  |  |  |  |
| Total Local Sources                 | 2,399,443 | 1,977,620 | (421,823)  | 0      | 1,977,620 | 1,977,620  |  |  |  |  |
| State Sources                       |           |           |            |        |           |            |  |  |  |  |
| Foundation Program                  | 363,415   | 368,691   | 5,276      | 0      | 368,691   | 368,691    |  |  |  |  |
| Other                               | 0         | 8,031     | 8,031      | 0      | 8,031     | 8,031      |  |  |  |  |
| Rollback and Homestead              | 0         | 0         | 0          | 0      | 0         | 0          |  |  |  |  |
| Total State Sources                 | 363,415   | 376,722   | 13,307     | 0      | 376,722   | 376,722    |  |  |  |  |
| Federal Sources                     | 0         | 0         | 0          | 0      | 0         | 0          |  |  |  |  |
| Other Sources                       | 38        | 188,185   | 188,147    | 0      | 188,185   | 188,185    |  |  |  |  |
| Total Receipts                      | 2,762,896 | 2,542,527 | (220,369)  | 0      | 2,542,527 | 2,542,527  |  |  |  |  |

| Year to Date through July 31, 2012 |           |           |            |        |           |            |  |  |  |  |  |
|------------------------------------|-----------|-----------|------------|--------|-----------|------------|--|--|--|--|--|
| RECEIPTS                           | FY 12     | FY 13     |            | FY13   | FY 13     |            |  |  |  |  |  |
| _                                  | Actual    | Actual    | Difference | Budget | Actual    | Difference |  |  |  |  |  |
| Local Sources                      |           |           |            |        |           |            |  |  |  |  |  |
| Real Estate Taxes                  | \$0       | \$0       | 0          | \$0    | \$0       | 0          |  |  |  |  |  |
| Personal Property Taxes            | 0         | 0         | 0          | 0      | 0         | 0          |  |  |  |  |  |
| Income Taxes                       | 2,396,945 | 1,961,610 | (435,335)  | 0      | 1,961,610 | 1,961,610  |  |  |  |  |  |
| Earnings on Investments            | 0         | 0         | 0          | 0      | 0         | 0          |  |  |  |  |  |
| Other Local                        | 2,498     | 16,010    | 13,512     | 0      | 16,010    | 16,010     |  |  |  |  |  |
| Total Local Sources                | 2,399,443 | 1,977,620 | (421,823)  | 0      | 1,977,620 | 1,977,620  |  |  |  |  |  |
| State Sources                      |           |           |            |        |           |            |  |  |  |  |  |
| Foundation Program                 | 363,415   | 368,691   | 5,276      | 0      | 368,691   | 368,691    |  |  |  |  |  |
| Other State                        | 0         | 8,031     | 8,031      | 0      | 8,031     | 8,031      |  |  |  |  |  |
| Rollback and Homestead             | 0         | 0         | 0          | 0      | 0         | 0          |  |  |  |  |  |
| Total State Sources                | 363,415   | 376,722   | 13,307     | 0      | 376,722   | 376,722    |  |  |  |  |  |
| Federal Sources                    | 0         | 0         | 0          | 0      | 0         | 0          |  |  |  |  |  |
| Other Sources                      | 38        | 188,185   | 188,147    | 0      | 188,185   | 188,185    |  |  |  |  |  |
| Total Receipts                     | 2,762,896 | 2,542,527 | (220,369)  | 0      | 2,542,527 | 2,542,527  |  |  |  |  |  |