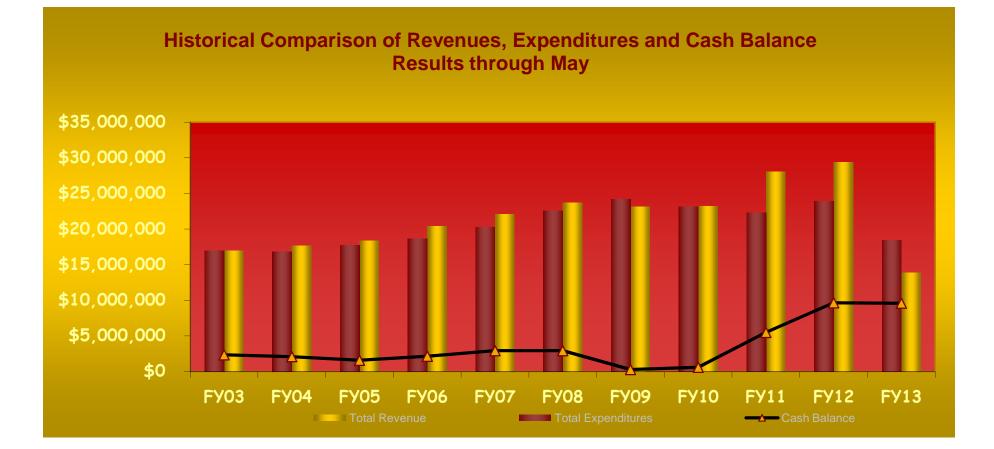

| \$10,964,172                 | \$9,225,628                                  | \$7,059,084                | \$6,255,435                | \$4,480,596                | \$10,973,363                  | \$11,236,941                 | \$10,572,584                 | \$8,500,251                 | \$10,410,671            |
|                                                          |                            |                             |                              |                              |                                              |                            |                            |                            |                               |                              |                              |                             |                         |



### Page 10