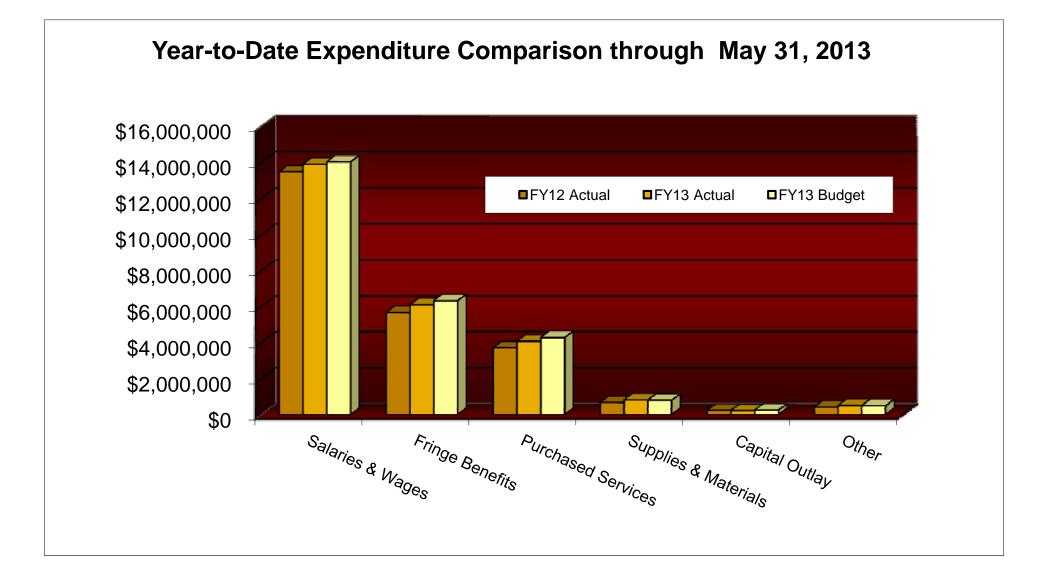

# **Big Walnut Local School District** Comparative General Fund Expenditures

|                                  | Ν               | Ionth to Date th | rough May 31, 2013 |                 |                 |                        |  |
|----------------------------------|-----------------|------------------|--------------------|-----------------|-----------------|------------------------|--|
| EXPENDITURES                     | FY 12<br>Actual | FY 13<br>Actual  | Difference         | FY13<br>Budget  | FY 13<br>Actual | Difference             |  |
| Personnel                        |                 |                  |                    |                 |                 |                        |  |
| Salaries & Wages                 | \$1,207,875     | \$1,232,314      | \$24,439           | \$1,256,774     | \$1,232,314     | (\$24,460)             |  |
| Fringe Benefits                  | 642,170         | 490,912          | (\$151,258)        | 545,128         | 490,912         | (\$54,216)             |  |
| Total Personnel Expenditures     | 1,850,045       | 1,723,226        | (126,819)          | 1,801,902       | 1,723,226       | (78,676)               |  |
| Non-Personnel                    |                 |                  |                    |                 |                 |                        |  |
| Purchased Services               | 394,572         | 384,115          | (\$10,457)         | 455,776         | 384,115         | (\$71,661)             |  |
| Supplies & Materials             | 53,453          | 74,265           | \$20,812           | 52,967          | 74,265          | \$21,298               |  |
| Capital Outlay                   | 7,654           | 3,351            | (\$4,303)          | 8,037<br>15,729 | 3,351<br>8,951  | (\$4,686)<br>(\$6,778) |  |
| Other                            | 12,433          | 8,951            | (\$3,482)          |                 |                 |                        |  |
| Total Non-Personnel Expenditures | 468,112         | 470,682          | 2,570              | 532,509         | 470,682         | (61,827)               |  |
| Debt Service                     | 0               | 0                | 0                  | 0               | 0               | \$0                    |  |
| Other Uses                       | 0               | 0                | \$0                | 0               | 0               | \$0                    |  |
| Total Expenditures               | \$2,318,157     | \$2,193,908      | (\$124,249)        | \$2,334,411     | \$2,193,908     | (\$140,503)            |  |
|                                  |                 | Year to Date thr | ough May 31, 2013  |                 |                 |                        |  |
| EXPENDITURES                     | FY 12           | FY 13            |                    | FY13            | FY 13           |                        |  |
|                                  | Actual          | Actual           | Difference         | Budget          | Actual          | Difference             |  |
| Personnel                        |                 |                  |                    |                 |                 |                        |  |
| Salaries & Wages                 | \$13,478,455    | \$13,889,769     | \$411,314          | \$14,024,106    | \$13,889,769    | (\$134,337)            |  |
| Fringe Benefits                  | 5,669,357       | 6,091,328        | \$421,971          | 6,319,254       | 6,091,328       | (\$227,926)            |  |

| Fringe Benefits                  | 5,669,357    | 6,091,328    | \$421,971   | 6,319,254    | 6,091,328    | (\$227,926) |
|----------------------------------|--------------|--------------|-------------|--------------|--------------|-------------|
| Total Personnel Expenditures     | 19,147,812   | 19,981,097   | 833,285     | 20,343,360   | 19,981,097   | (362,263)   |
| Non-Personnel                    |              |              |             |              |              |             |
| Purchased Services               | 3,704,237    | 4,069,510    | \$365,273   | 4,278,821    | 4,069,510    | (\$209,311) |
| Supplies & Materials             | 670,164      | 815,122      | \$144,958   | 789,442      | 815,122      | \$25,680    |
| Capital Outlay                   | 230,675      | 214,958      | (\$15,717)  | 242,209      | 214,958      | (\$27,251)  |
| Other                            | 413,604      | 500,858      | \$87,254    | 488,976      | 500,858      | \$11,882    |
| Total Non-Personnel Expenditures | 5,018,680    | 5,600,448    | 581,768     | 5,799,448    | 5,600,448    | (199,000)   |
| Debt Service                     | 0            | 0            | \$0         | 0            | 0            | \$0         |
| Other Uses                       | (226,376)    | (123,545)    | \$102,831   | (201,695)    | (123,545)    | \$78,150    |
| Total Expenditures               | \$23,940,116 | \$25,458,000 | \$1,517,884 | \$25,941,113 | \$25,458,000 | (\$483,113) |