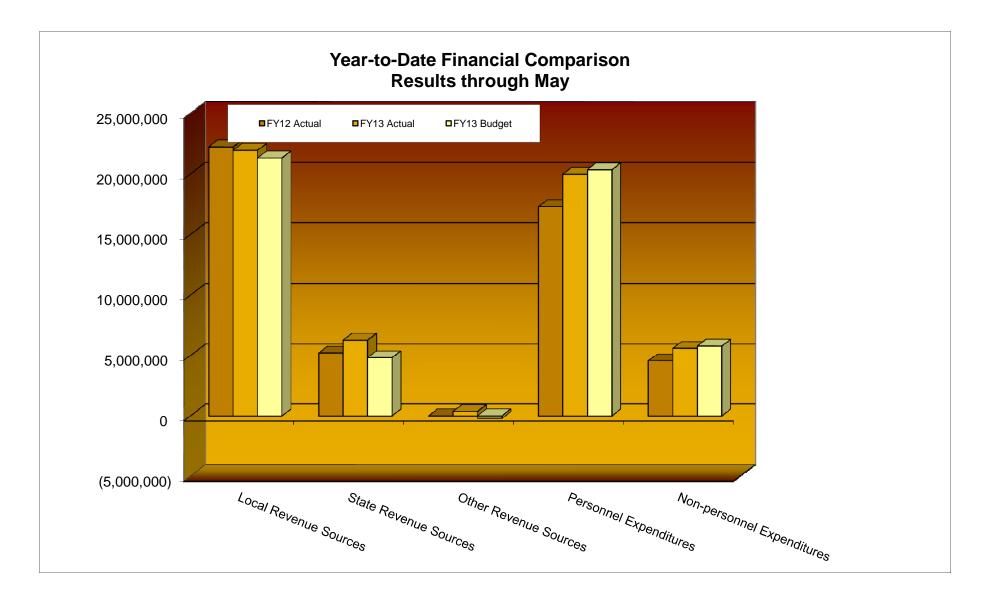

#### BIG WALNUT LOCAL SCHOOL DISTRICT SUMMARY OF YEAR-TO-DATE FINANCIAL RESULTS May 31, 2013

|                            | Year to Date through May |                 |                 |                                         |                                                |  |  |  |  |  |  |
|----------------------------|--------------------------|-----------------|-----------------|-----------------------------------------|------------------------------------------------|--|--|--|--|--|--|
|                            | FY12 Actual              | FY13 Actual     | FY13 Budget     | Difference of<br>Actual FY12 vs<br>FY13 | Difference of<br>Actual FY13 vs<br>Budget FY13 |  |  |  |  |  |  |
| Beginning Cash             | \$3,669,828.00           | \$6,589,831.00  | \$6,589,831.00  | \$2,920,003.00                          | \$0.00                                         |  |  |  |  |  |  |
| RECEIPTS<br>Local Sources  | \$22,232,114.00          | \$21,942,167.00 | \$21,318,533.00 | -\$289,947.00                           | \$623,634.00                                   |  |  |  |  |  |  |
| State Sources              | \$5,214,760.00           | \$6,284,625.00  | \$4,822,303.00  | \$1,069,865.00                          | \$1,462,322.00                                 |  |  |  |  |  |  |
| Federal Sources            | \$0.00                   | \$0.00          | \$0.00          | \$0.00                                  | \$0.00                                         |  |  |  |  |  |  |
| Other Sources (In TR/AD)   | \$0.00                   | \$354,873.00    | -\$201,695.00   | \$354,873.00                            | \$556,568.00                                   |  |  |  |  |  |  |
| Total Revenue              | \$27,446,874.00          | \$28,581,665.00 | \$25,939,141.00 | \$1,134,791.00                          | \$2,642,524.00                                 |  |  |  |  |  |  |
| Personnel Expenditures     | \$17,297,767.00          | \$19,981,097.00 | \$20,343,360.00 | \$2,683,330.00                          | -\$362,263.00                                  |  |  |  |  |  |  |
| Non-personnel Expenditures | \$4,550,568.00           | \$5,600,448.00  | \$5,799,448.00  | \$1,049,880.00                          | -\$199,000.00                                  |  |  |  |  |  |  |
| Total Expenditures         | \$21,848,335.00          | \$25,581,545.00 | \$26,142,808.00 | \$3,733,210.00                          | -\$561,263.00                                  |  |  |  |  |  |  |
| Ending Cash                | \$9,119,060.00           | \$9,589,951.00  | \$9,031,757.00  | \$470,891.00                            | \$558,194.00                                   |  |  |  |  |  |  |