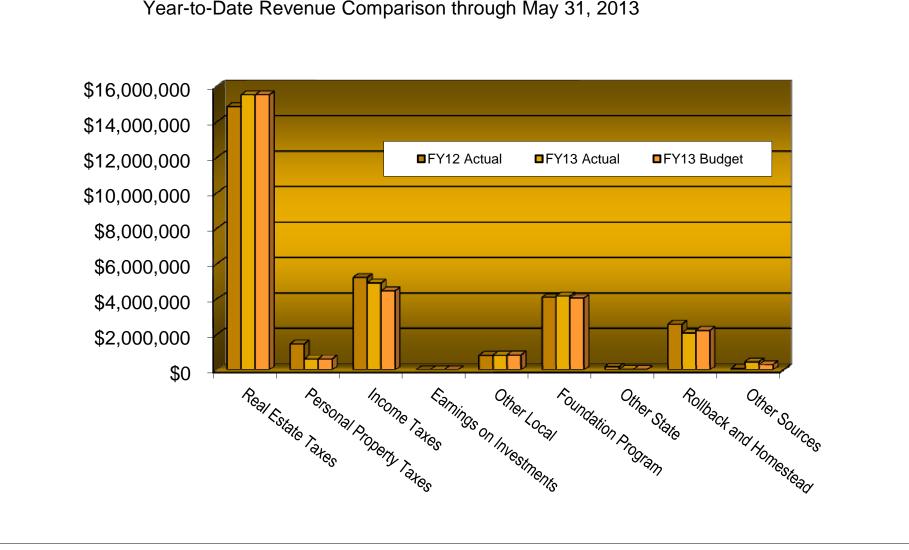

## Big Walnut Local School District Comparative General Fund Receipts

| RECEIPTS                                                                                                                                                                                                                                                               | FY 12<br>Actual                                                                                                                                                    | Month to Date t<br>FY 13<br>Actual                                                                                                                                                | hrough May 31, 2013<br>Difference                                                                                                                   | FY13<br>Budget                                                                                                                        | FY 13<br>Actual                                                                                                                        | Difference                                                                                                 |
|------------------------------------------------------------------------------------------------------------------------------------------------------------------------------------------------------------------------------------------------------------------------|--------------------------------------------------------------------------------------------------------------------------------------------------------------------|-----------------------------------------------------------------------------------------------------------------------------------------------------------------------------------|-----------------------------------------------------------------------------------------------------------------------------------------------------|---------------------------------------------------------------------------------------------------------------------------------------|----------------------------------------------------------------------------------------------------------------------------------------|------------------------------------------------------------------------------------------------------------|
| Local Sources                                                                                                                                                                                                                                                          |                                                                                                                                                                    |                                                                                                                                                                                   |                                                                                                                                                     |                                                                                                                                       |                                                                                                                                        |                                                                                                            |
| Real Estate Taxes                                                                                                                                                                                                                                                      | \$0                                                                                                                                                                | \$0                                                                                                                                                                               | 0                                                                                                                                                   | \$0                                                                                                                                   | \$0                                                                                                                                    | 0                                                                                                          |
| Personal Property Taxes                                                                                                                                                                                                                                                | 0                                                                                                                                                                  | 0                                                                                                                                                                                 | 0                                                                                                                                                   | 0                                                                                                                                     | 0                                                                                                                                      | 0                                                                                                          |
| Income Taxes                                                                                                                                                                                                                                                           | 0                                                                                                                                                                  | 0                                                                                                                                                                                 | 0                                                                                                                                                   | 0                                                                                                                                     | 0                                                                                                                                      | 0                                                                                                          |
| Earnings on Investments                                                                                                                                                                                                                                                | 0                                                                                                                                                                  | 0                                                                                                                                                                                 | 0                                                                                                                                                   | 0                                                                                                                                     | 0                                                                                                                                      | 0                                                                                                          |
| Other                                                                                                                                                                                                                                                                  | 185,087                                                                                                                                                            | 238,869                                                                                                                                                                           | 53,782                                                                                                                                              | 195,045                                                                                                                               | 238,869                                                                                                                                | 43,824                                                                                                     |
| Total Local Sources                                                                                                                                                                                                                                                    | 185,087                                                                                                                                                            | 238,869                                                                                                                                                                           | 53,782                                                                                                                                              | 195,045                                                                                                                               | 238,869                                                                                                                                | 43,824                                                                                                     |
| State Sources                                                                                                                                                                                                                                                          |                                                                                                                                                                    |                                                                                                                                                                                   |                                                                                                                                                     |                                                                                                                                       |                                                                                                                                        |                                                                                                            |
| Foundation Program                                                                                                                                                                                                                                                     | 355,928                                                                                                                                                            | 306,009                                                                                                                                                                           | (49,919)                                                                                                                                            | 368,243                                                                                                                               | 306,009                                                                                                                                | (62,234)                                                                                                   |
| Other                                                                                                                                                                                                                                                                  | 32,009                                                                                                                                                             | 900                                                                                                                                                                               | (31,109)                                                                                                                                            | 900                                                                                                                                   | 900                                                                                                                                    | 0                                                                                                          |
| Rollback and Homestead                                                                                                                                                                                                                                                 | 1,247,484                                                                                                                                                          | 0                                                                                                                                                                                 | (1,247,484)                                                                                                                                         | 1,105,866                                                                                                                             | 0                                                                                                                                      | (1,105,866)                                                                                                |
| Total State Sources                                                                                                                                                                                                                                                    | 1,635,421                                                                                                                                                          | 306,909                                                                                                                                                                           | (1,328,512)                                                                                                                                         | 1,475,009                                                                                                                             | 306,909                                                                                                                                | (1,168,100)                                                                                                |
| Federal Sources                                                                                                                                                                                                                                                        | 0                                                                                                                                                                  | 0                                                                                                                                                                                 | 0                                                                                                                                                   | 0                                                                                                                                     | 0                                                                                                                                      | 0                                                                                                          |
| Other Sources                                                                                                                                                                                                                                                          | 0                                                                                                                                                                  | 1,140                                                                                                                                                                             | 1,140                                                                                                                                               | 0                                                                                                                                     | 1,140                                                                                                                                  | 1,140                                                                                                      |
|                                                                                                                                                                                                                                                                        |                                                                                                                                                                    | ,                                                                                                                                                                                 |                                                                                                                                                     |                                                                                                                                       |                                                                                                                                        |                                                                                                            |
| Total Receipts                                                                                                                                                                                                                                                         | 1,820,508                                                                                                                                                          | 546,918                                                                                                                                                                           | (1,273,590)                                                                                                                                         | 1,670,054                                                                                                                             | 546,918                                                                                                                                | (1,123,136)                                                                                                |
|                                                                                                                                                                                                                                                                        | 1,820,508<br>FY 12                                                                                                                                                 | 546,918<br>Year to Date th<br>FY 13                                                                                                                                               | nrough May 31, 2013                                                                                                                                 | <br>FY13                                                                                                                              | FY 13                                                                                                                                  |                                                                                                            |
| Total Receipts<br>RECEIPTS                                                                                                                                                                                                                                             | 1,820,508                                                                                                                                                          | 546,918<br>Year to Date th                                                                                                                                                        |                                                                                                                                                     |                                                                                                                                       |                                                                                                                                        | (1,123,136)<br>Difference                                                                                  |
| Total Receipts<br>RECEIPTS<br>Local Sources                                                                                                                                                                                                                            | 1,820,508<br>FY 12<br>Actual                                                                                                                                       | 546,918<br>Year to Date th<br>FY 13<br>Actual                                                                                                                                     | nrough May 31, 2013<br>Difference                                                                                                                   | FY13<br>Budget                                                                                                                        | FY 13<br>Actual                                                                                                                        | Difference                                                                                                 |
| Total Receipts<br>RECEIPTS<br>Local Sources<br>Real Estate Taxes                                                                                                                                                                                                       | 1,820,508<br>FY 12<br>Actual<br>\$14,868,287                                                                                                                       | 546,918<br>Year to Date th<br>FY 13<br>Actual<br>\$15,520,292                                                                                                                     | Difference<br>652,005                                                                                                                               | FY13<br>Budget<br>\$15,520,615                                                                                                        | FY 13<br>Actual<br>\$15,520,292                                                                                                        | Difference<br>(323)                                                                                        |
| Total Receipts<br>RECEIPTS<br>Local Sources<br>Real Estate Taxes<br>Personal Property Taxes                                                                                                                                                                            | 1,820,508<br>FY 12<br>Actual<br>\$14,868,287<br>1,477,635                                                                                                          | 546,918<br>Year to Date th<br>FY 13<br>Actual<br>\$15,520,292<br>648,486                                                                                                          | Difference<br>652,005<br>(829,149)                                                                                                                  | FY13<br>Budget<br>\$15,520,615<br>647,658                                                                                             | <b>FY 13</b><br><b>Actual</b><br>\$15,520,292<br>648,486                                                                               | Difference<br>(323)<br>828                                                                                 |
| Total Receipts<br>RECEIPTS<br>Local Sources<br>Real Estate Taxes<br>Personal Property Taxes<br>Income Taxes                                                                                                                                                            | 1,820,508<br><b>FY 12</b><br><b>Actual</b><br>\$14,868,287<br>1,477,635<br>5,232,785                                                                               | 546,918<br>Year to Date th<br>FY 13<br>Actual<br>\$15,520,292<br>648,486<br>4,923,885                                                                                             | Difference<br>652,005<br>(829,149)<br>(308,900)                                                                                                     | FY13<br>Budget<br>\$15,520,615<br>647,658<br>4,482,785                                                                                | <b>FY 13</b><br><b>Actual</b><br>\$15,520,292<br>648,486<br>4,923,885                                                                  | Difference<br>(323)<br>828<br>441,100                                                                      |
| Total Receipts<br>RECEIPTS<br>Local Sources<br>Real Estate Taxes<br>Personal Property Taxes<br>Income Taxes<br>Earnings on Investments                                                                                                                                 | 1,820,508<br>FY 12<br>Actual<br>\$14,868,287<br>1,477,635<br>5,232,785<br>0                                                                                        | 546,918<br>Year to Date th<br>FY 13<br>Actual<br>\$15,520,292<br>648,486<br>4,923,885<br>0                                                                                        | <b>Difference</b><br>652,005<br>(829,149)<br>(308,900)<br>0                                                                                         | <b>FY13</b><br><b>Budget</b><br>\$15,520,615<br>647,658<br>4,482,785<br>0                                                             | <b>FY 13</b><br><b>Actual</b><br>\$15,520,292<br>648,486<br>4,923,885<br>0                                                             | Difference<br>(323)<br>828<br>441,100<br>0                                                                 |
| Total Receipts<br>RECEIPTS<br>Local Sources<br>Real Estate Taxes<br>Personal Property Taxes<br>Income Taxes<br>Earnings on Investments<br>Other Local                                                                                                                  | 1,820,508<br>FY 12<br>Actual<br>\$14,868,287<br>1,477,635<br>5,232,785<br>0<br>838,494                                                                             | 546,918<br>Year to Date th<br>FY 13<br>Actual<br>\$15,520,292<br>648,486<br>4,923,885<br>0<br>849,504                                                                             | nrough May 31, 2013<br><u>Difference</u><br>652,005<br>(829,149)<br>(308,900)<br>0<br>11,010                                                        | FY13<br>Budget<br>\$15,520,615<br>647,658<br>4,482,785<br>0<br>862,520                                                                | <b>FY 13</b><br><b>Actual</b><br>\$15,520,292<br>648,486<br>4,923,885<br>0<br>849,504                                                  | Difference<br>(323)<br>828<br>441,100<br>0<br>(13,016)                                                     |
| Total Receipts<br>RECEIPTS<br>Local Sources<br>Real Estate Taxes<br>Personal Property Taxes<br>Income Taxes<br>Earnings on Investments<br>Other Local<br>Total Local Sources                                                                                           | 1,820,508<br>FY 12<br>Actual<br>\$14,868,287<br>1,477,635<br>5,232,785<br>0                                                                                        | 546,918<br>Year to Date th<br>FY 13<br>Actual<br>\$15,520,292<br>648,486<br>4,923,885<br>0                                                                                        | <b>Difference</b><br>652,005<br>(829,149)<br>(308,900)<br>0                                                                                         | <b>FY13</b><br><b>Budget</b><br>\$15,520,615<br>647,658<br>4,482,785<br>0                                                             | <b>FY 13</b><br><b>Actual</b><br>\$15,520,292<br>648,486<br>4,923,885<br>0                                                             | Difference<br>(323)<br>828<br>441,100                                                                      |
| Total Receipts<br>RECEIPTS<br>Local Sources<br>Real Estate Taxes<br>Personal Property Taxes<br>Income Taxes<br>Earnings on Investments<br>Other Local<br>Total Local Sources<br>State Sources                                                                          | 1,820,508<br>FY 12<br>Actual<br>\$14,868,287<br>1,477,635<br>5,232,785<br>0<br>838,494<br>22,417,201                                                               | 546,918<br>Year to Date th<br>FY 13<br>Actual<br>\$15,520,292<br>648,486<br>4,923,885<br>0<br>849,504<br>21,942,167                                                               | Difference<br>652,005<br>(829,149)<br>(308,900)<br>0<br>11,010<br>(475,034)                                                                         | FY13<br>Budget<br>\$15,520,615<br>647,658<br>4,482,785<br>0<br>862,520<br>21,513,578                                                  | <b>FY 13</b><br><b>Actual</b><br>\$15,520,292<br>648,486<br>4,923,885<br>0<br>849,504<br>21,942,167                                    | <b>Difference</b><br>(323)<br>828<br>441,100<br>0<br>(13,016)<br>428,589                                   |
| Total Receipts<br>RECEIPTS<br>Local Sources<br>Real Estate Taxes<br>Personal Property Taxes<br>Income Taxes<br>Earnings on Investments<br>Other Local<br>Total Local Sources<br>State Sources<br>Foundation Program                                                    | 1,820,508<br>FY 12<br>Actual<br>\$14,868,287<br>1,477,635<br>5,232,785<br>0<br>838,494<br>22,417,201<br>4,100,227                                                  | 546,918<br>Year to Date th<br>FY 13<br>Actual<br>\$15,520,292<br>648,486<br>4,923,885<br>0<br>849,504<br>21,942,167<br>4,186,287                                                  | nrough May 31, 2013<br>Difference<br>652,005<br>(829,149)<br>(308,900)<br>0<br>11,010<br>(475,034)<br>86,060                                        | FY13<br>Budget<br>\$15,520,615<br>647,658<br>4,482,785<br>0<br>862,520<br>21,513,578<br>4,049,770                                     | <b>FY 13</b><br><b>Actual</b><br>\$15,520,292<br>648,486<br>4,923,885<br>0<br>849,504<br>21,942,167<br>4,186,287                       | Difference<br>(323)<br>828<br>441,100<br>0<br>(13,016)                                                     |
| Total Receipts<br>RECEIPTS<br>Local Sources<br>Real Estate Taxes<br>Personal Property Taxes<br>Income Taxes<br>Earnings on Investments<br>Other Local<br>Total Local Sources<br>State Sources<br>Foundation Program<br>Other State                                     | 1,820,508<br>FY 12<br>Actual<br>\$14,868,287<br>1,477,635<br>5,232,785<br>0<br>838,494<br>22,417,201<br>4,100,227<br>181,314                                       | 546,918<br>Year to Date th<br>FY 13<br>Actual<br>\$15,520,292<br>648,486<br>4,923,885<br>0<br>849,504<br>21,942,167<br>4,186,287<br>17,031                                        | nrough May 31, 2013<br><u>Difference</u><br>652,005<br>(829,149)<br>(308,900)<br>0<br>11,010<br>(475,034)<br>86,060<br>(164,283)                    | FY13<br>Budget<br>\$15,520,615<br>647,658<br>4,482,785<br>0<br>862,520<br>21,513,578<br>4,049,770<br>17,031                           | FY 13<br>Actual<br>\$15,520,292<br>648,486<br>4,923,885<br>0<br>849,504<br>21,942,167<br>4,186,287<br>17,031                           | Difference<br>(323)<br>828<br>441,100<br>0<br>(13,016)<br>428,589<br>136,517<br>0                          |
| Total Receipts   RECEIPTS   Local Sources   Real Estate Taxes   Personal Property Taxes   Income Taxes   Earnings on Investments   Other Local   Total Local Sources   State Sources   Foundation Program   Other State   Rollback and Homestead                       | 1,820,508     FY 12     Actual     \$14,868,287     1,477,635     5,232,785     0     838,494     22,417,201     4,100,227     181,314     2,568,640               | 546,918<br>Year to Date th<br>FY 13<br>Actual<br>\$15,520,292<br>648,486<br>4,923,885<br>0<br>849,504<br>21,942,167<br>4,186,287<br>17,031<br>2,081,307                           | nrough May 31, 2013<br><u>Difference</u><br>652,005<br>(829,149)<br>(308,900)<br>0<br>11,010<br>(475,034)<br>86,060<br>(164,283)<br>(487,333)       | FY13<br>Budget<br>\$15,520,615<br>647,658<br>4,482,785<br>0<br>862,520<br>21,513,578<br>4,049,770<br>17,031<br>2,230,511              | FY 13<br>Actual<br>\$15,520,292<br>648,486<br>4,923,885<br>0<br>849,504<br>21,942,167<br>4,186,287<br>17,031<br>2,081,307              | Difference<br>(323)<br>828<br>441,100<br>0<br>(13,016)<br>428,589<br>136,517<br>0<br>(149,204)             |
| Total Receipts<br>RECEIPTS<br>Local Sources<br>Real Estate Taxes<br>Personal Property Taxes<br>Income Taxes<br>Earnings on Investments<br>Other Local<br>Total Local Sources<br>State Sources<br>Foundation Program<br>Other State                                     | 1,820,508<br>FY 12<br>Actual<br>\$14,868,287<br>1,477,635<br>5,232,785<br>0<br>838,494<br>22,417,201<br>4,100,227<br>181,314                                       | 546,918<br>Year to Date th<br>FY 13<br>Actual<br>\$15,520,292<br>648,486<br>4,923,885<br>0<br>849,504<br>21,942,167<br>4,186,287<br>17,031                                        | nrough May 31, 2013<br><u>Difference</u><br>652,005<br>(829,149)<br>(308,900)<br>0<br>11,010<br>(475,034)<br>86,060<br>(164,283)                    | FY13<br>Budget<br>\$15,520,615<br>647,658<br>4,482,785<br>0<br>862,520<br>21,513,578<br>4,049,770<br>17,031                           | FY 13<br>Actual<br>\$15,520,292<br>648,486<br>4,923,885<br>0<br>849,504<br>21,942,167<br>4,186,287<br>17,031                           | Difference<br>(323)<br>828<br>441,100<br>0<br>(13,016)<br>428,589<br>136,517<br>0                          |
| Total Receipts   RECEIPTS   Local Sources   Real Estate Taxes   Personal Property Taxes   Income Taxes   Earnings on Investments   Other Local   Total Local Sources   State Sources   Foundation Program   Other State   Rollback and Homestead   Total State Sources | 1,820,508     FY 12     Actual     \$14,868,287     1,477,635     5,232,785     0     838,494     22,417,201     4,100,227     181,314     2,568,640     6,850,181 | 546,918     Year to Date th     FY 13     Actual     \$15,520,292     648,486     4,923,885     0     849,504     21,942,167     4,186,287     17,031     2,081,307     6,284,625 | nrough May 31, 2013<br>Difference<br>652,005<br>(829,149)<br>(308,900)<br>0<br>11,010<br>(475,034)<br>86,060<br>(164,283)<br>(487,333)<br>(565,556) | FY13<br>Budget<br>\$15,520,615<br>647,658<br>4,482,785<br>0<br>862,520<br>21,513,578<br>4,049,770<br>17,031<br>2,230,511<br>6,297,312 | FY 13<br>Actual<br>\$15,520,292<br>648,486<br>4,923,885<br>0<br>849,504<br>21,942,167<br>4,186,287<br>17,031<br>2,081,307<br>6,284,625 | Difference<br>(323)<br>828<br>441,100<br>0<br>(13,016)<br>428,589<br>136,517<br>0<br>(149,204)<br>(12,687) |

### Year-to-Date Revenue Comparison through May 31, 2013