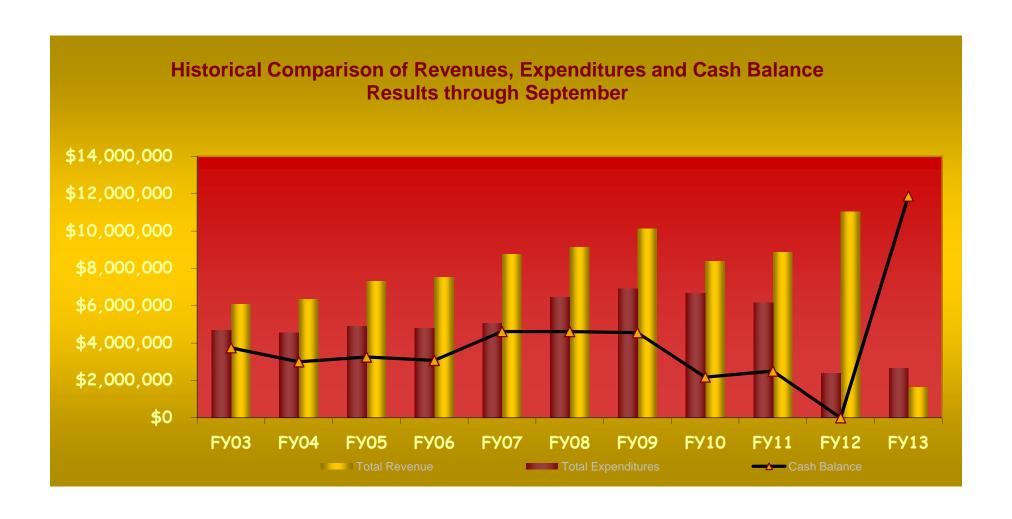

### SUMMARY OF YEAR-TO-DATE FINANCIAL RESULTS September 30, 2012

|                            |                 | Year            | to Date through Sep | tember                                  |                                                |
|----------------------------|-----------------|-----------------|---------------------|-----------------------------------------|------------------------------------------------|
|                            | FY12 Actual     | FY13 Actual     | FY13 Budget         | Difference of<br>Actual FY12 vs<br>FY13 | Difference of<br>Actual FY13 vs<br>Budget FY13 |
| Beginning Cash             | \$3,669,828.00  | \$6,589,831.00  | \$6,589,831.00      | \$2,920,003.00                          | \$0.00                                         |
| RECEIPTS Local Sources     | \$10,584,944.00 | \$9,908,516.00  | \$9,908,516.00      | -\$676,428.00                           | \$0.00                                         |
| State Sources              | \$751,039.00    | \$2,239,652.00  | \$2,239,652.00      | \$1,488,613.00                          | \$0.00                                         |
| Federal Sources            | \$0.00          | \$0.00          | \$0.00              | \$0.00                                  | \$0.00                                         |
| Other Sources (In TR/AD)   | \$680.00        | -\$101,695.00   | -\$101,695.00       | -\$102,375.00                           | \$0.00                                         |
| Total Revenue              | \$11,336,663.00 | \$12,046,473.00 | \$12,046,473.00     | \$709,810.00                            | \$0.00                                         |
| Personnel Expenditures     | \$3,184,839.00  | \$5,667,891.00  | \$5,667,891.00      | \$2,483,052.00                          | \$0.00                                         |
| Non-personnel Expenditures | \$784,646.00    | \$1,390,997.00  | \$1,390,997.00      | \$606,351.00                            | \$0.00                                         |
| Total Expenditures         | \$3,969,485.00  | \$7,058,888.00  | \$7,058,888.00      | \$3,089,403.00                          | \$0.00                                         |
| Ending Cash                | \$11,037,006.00 | \$11,875,343.00 | \$11,875,343.00     | \$838,337.00                            | \$0.00                                         |