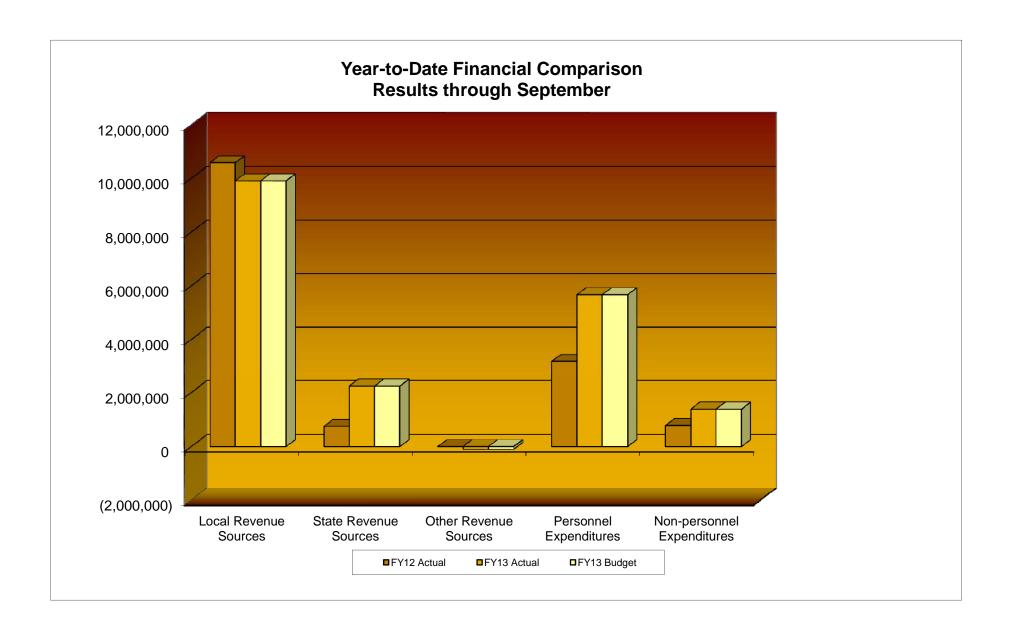

### SUMMARY OF YEAR-TO-DATE FINANCIAL RESULTS September 30, 2012

|                            |                 | Year            | to Date through Sep | tember                                  |                                                |
|----------------------------|-----------------|-----------------|---------------------|-----------------------------------------|------------------------------------------------|
|                            | FY12 Actual     | FY13 Actual     | FY13 Budget         | Difference of<br>Actual FY12 vs<br>FY13 | Difference of<br>Actual FY13 vs<br>Budget FY13 |
| Beginning Cash             | \$3,669,828.00  | \$6,589,831.00  | \$6,589,831.00      | \$2,920,003.00                          | \$0.00                                         |
| RECEIPTS Local Sources     | \$10,584,944.00 | \$9,908,516.00  | \$9,908,516.00      | -\$676,428.00                           | \$0.00                                         |
| State Sources              | \$751,039.00    | \$2,239,652.00  | \$2,239,652.00      | \$1,488,613.00                          | \$0.00                                         |
| Federal Sources            | \$0.00          | \$0.00          | \$0.00              | \$0.00                                  | \$0.00                                         |
| Other Sources (In TR/AD)   | \$680.00        | -\$101,695.00   | -\$101,695.00       | -\$102,375.00                           | \$0.00                                         |
| Total Revenue              | \$11,336,663.00 | \$12,046,473.00 | \$12,046,473.00     | \$709,810.00                            | \$0.00                                         |
| Personnel Expenditures     | \$3,184,839.00  | \$5,667,891.00  | \$5,667,891.00      | \$2,483,052.00                          | \$0.00                                         |
| Non-personnel Expenditures | \$784,646.00    | \$1,390,997.00  | \$1,390,997.00      | \$606,351.00                            | \$0.00                                         |
| Total Expenditures         | \$3,969,485.00  | \$7,058,888.00  | \$7,058,888.00      | \$3,089,403.00                          | \$0.00                                         |
| Ending Cash                | \$11,037,006.00 | \$11,875,343.00 | \$11,875,343.00     | \$838,337.00                            | \$0.00                                         |