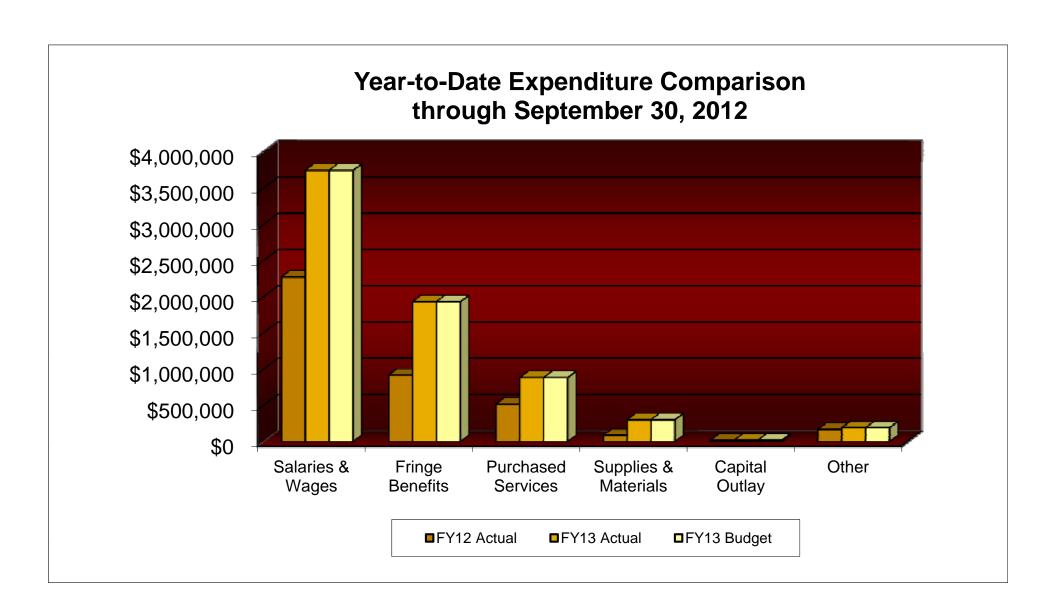

### SUMMARY OF YEAR-TO-DATE FINANCIAL RESULTS September 30, 2012

|                            |                 | Year            | to Date through Sep | tember                                  |                                                |
|----------------------------|-----------------|-----------------|---------------------|-----------------------------------------|------------------------------------------------|
|                            | FY12 Actual     | FY13 Actual     | FY13 Budget         | Difference of<br>Actual FY12 vs<br>FY13 | Difference of<br>Actual FY13 vs<br>Budget FY13 |
| Beginning Cash             | \$3,669,828.00  | \$6,589,831.00  | \$6,589,831.00      | \$2,920,003.00                          | \$0.00                                         |
| RECEIPTS Local Sources     | \$10,584,944.00 | \$9,908,516.00  | \$9,908,516.00      | -\$676,428.00                           | \$0.00                                         |
| State Sources              | \$751,039.00    | \$2,239,652.00  | \$2,239,652.00      | \$1,488,613.00                          | \$0.00                                         |
| Federal Sources            | \$0.00          | \$0.00          | \$0.00              | \$0.00                                  | \$0.00                                         |
| Other Sources (In TR/AD)   | \$680.00        | -\$101,695.00   | -\$101,695.00       | -\$102,375.00                           | \$0.00                                         |
| Total Revenue              | \$11,336,663.00 | \$12,046,473.00 | \$12,046,473.00     | \$709,810.00                            | \$0.00                                         |
| Personnel Expenditures     | \$3,184,839.00  | \$5,667,891.00  | \$5,667,891.00      | \$2,483,052.00                          | \$0.00                                         |
| Non-personnel Expenditures | \$784,646.00    | \$1,390,997.00  | \$1,390,997.00      | \$606,351.00                            | \$0.00                                         |
| Total Expenditures         | \$3,969,485.00  | \$7,058,888.00  | \$7,058,888.00      | \$3,089,403.00                          | \$0.00                                         |
| Ending Cash                | \$11,037,006.00 | \$11,875,343.00 | \$11,875,343.00     | \$838,337.00                            | \$0.00                                         |