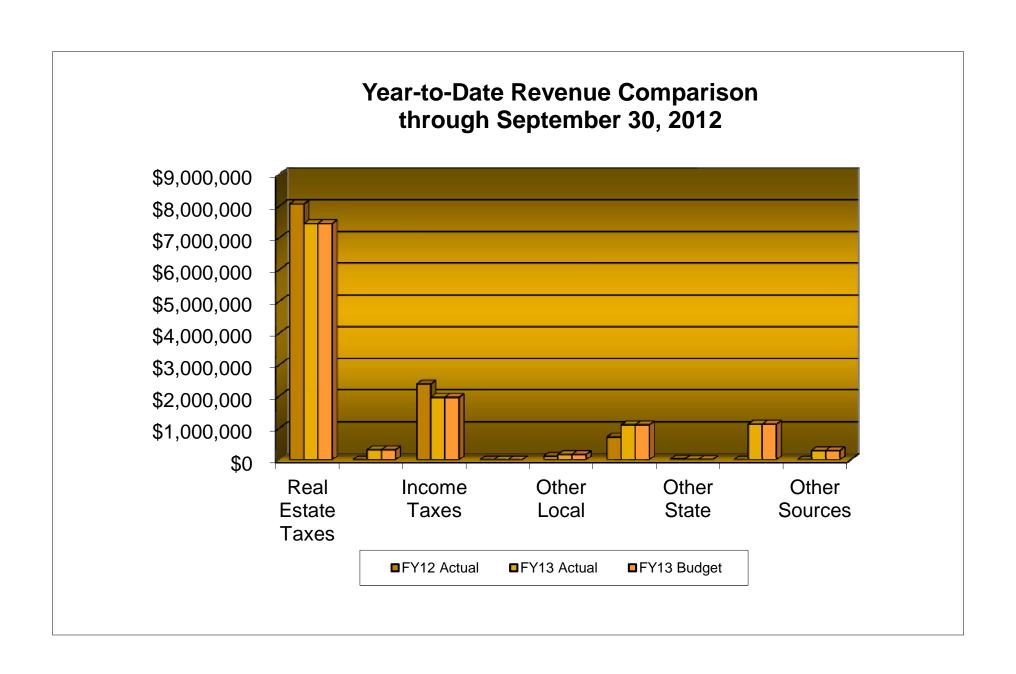

### SUMMARY OF YEAR-TO-DATE FINANCIAL RESULTS September 30, 2012

|                            |                 | Year            | to Date through Sep | tember                                  |                                                |
|----------------------------|-----------------|-----------------|---------------------|-----------------------------------------|------------------------------------------------|
|                            | FY12 Actual     | FY13 Actual     | FY13 Budget         | Difference of<br>Actual FY12 vs<br>FY13 | Difference of<br>Actual FY13 vs<br>Budget FY13 |
| Beginning Cash             | \$3,669,828.00  | \$6,589,831.00  | \$6,589,831.00      | \$2,920,003.00                          | \$0.00                                         |
| RECEIPTS Local Sources     | \$10,584,944.00 | \$9,908,516.00  | \$9,908,516.00      | -\$676,428.00                           | \$0.00                                         |
| State Sources              | \$751,039.00    | \$2,239,652.00  | \$2,239,652.00      | \$1,488,613.00                          | \$0.00                                         |
| Federal Sources            | \$0.00          | \$0.00          | \$0.00              | \$0.00                                  | \$0.00                                         |
| Other Sources (In TR/AD)   | \$680.00        | -\$101,695.00   | -\$101,695.00       | -\$102,375.00                           | \$0.00                                         |
| Total Revenue              | \$11,336,663.00 | \$12,046,473.00 | \$12,046,473.00     | \$709,810.00                            | \$0.00                                         |
| Personnel Expenditures     | \$3,184,839.00  | \$5,667,891.00  | \$5,667,891.00      | \$2,483,052.00                          | \$0.00                                         |
| Non-personnel Expenditures | \$784,646.00    | \$1,390,997.00  | \$1,390,997.00      | \$606,351.00                            | \$0.00                                         |
| Total Expenditures         | \$3,969,485.00  | \$7,058,888.00  | \$7,058,888.00      | \$3,089,403.00                          | \$0.00                                         |
| Ending Cash                | \$11,037,006.00 | \$11,875,343.00 | \$11,875,343.00     | \$838,337.00                            | \$0.00                                         |