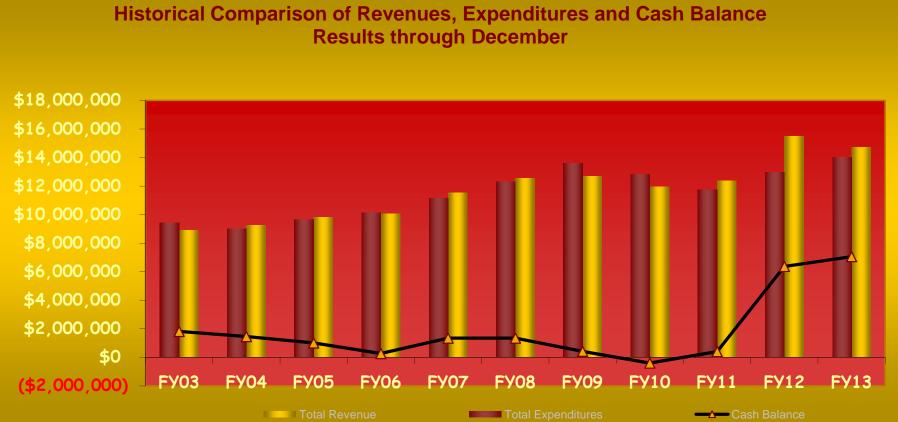

5,067    |
| Less: Prop Tax Adv(Restricted)     | \$0                      | \$0                      | \$0                            | \$0                      | \$0                      | \$0                           | \$0                      | \$0                      | \$0                      | \$0                      | \$0                      | \$0                           | 0            |
| Unrestricted Cash Balance          | \$7,052,743              | \$12,991,971             | \$11,875,343                   | \$10,964,172             | \$9,225,628              | \$7,059,084                   | \$5,466,642              | \$11,985,125             | \$9,921,454              | \$9,031,757              | \$8,367,400              | \$6,295,067                   | \$6,295,067  |