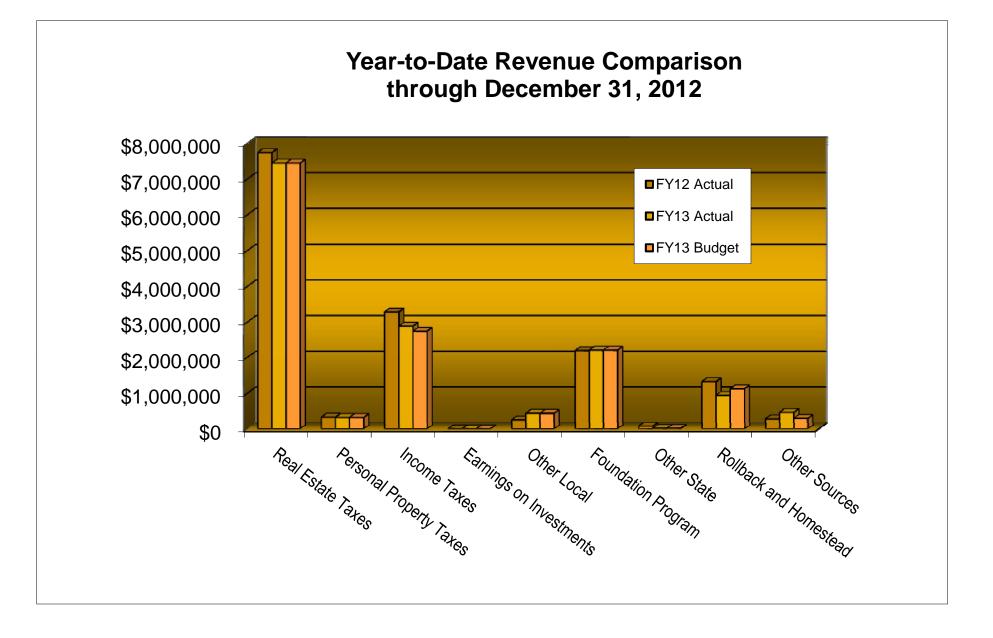

| Year to Date through December 31, 2012 |               |             |            |             |             |            |  |  |  |  |
|----------------------------------------|---------------|-------------|------------|-------------|-------------|------------|--|--|--|--|
| RECEIPTS                               | FY 12         | FY 13       |            | FY13        | FY 13       |            |  |  |  |  |
|                                        | Actual Actual |             | Difference | Budget      | Actual      | Difference |  |  |  |  |
| Local Sources                          |               |             |            |             |             |            |  |  |  |  |
| Real Estate Taxes                      | \$7,740,091   | \$7,445,816 | (294,275)  | \$7,445,816 | \$7,445,816 | 0          |  |  |  |  |
| Personal Property Taxes                | 332,938       | 324,389     | (8,549)    | 324,389     | 324,389     | 0          |  |  |  |  |
| Income Taxes                           | 3,280,326     | 2,887,829   | (392,497)  | 2,744,487   | 2,887,829   | 143,342    |  |  |  |  |
| Earnings on Investments                | 0             | 0           | 0          | 0           | 0           | 0          |  |  |  |  |
| Other Local                            | 255,693       | 439,959     | 184,266    | 438,818     | 439,959     | 1,141      |  |  |  |  |
| Total Local Sources                    | 11,609,048    | 11,097,993  | (511,055)  | 10,953,510  | 11,097,993  | 144,483    |  |  |  |  |
| State Sources                          |               |             |            |             |             |            |  |  |  |  |
| Foundation Program                     | 2,200,663     | 2,210,013   | 9,350      | 2,209,905   | 2,210,013   | 108        |  |  |  |  |
| Other State                            | 77,700        | 12,531      | (65,169)   | 12,531      | 12,531      | 0          |  |  |  |  |
| Rollback and Homestead                 | 1,321,156     | 944,291     | (376,865)  | 1,124,645   | 944,291     | (180,354)  |  |  |  |  |
| Total State Sources                    | 3,599,519     | 3,166,835   | (432,684)  | 3,347,081   | 3,166,835   | (180,246)  |  |  |  |  |
| Federal Sources                        | 0             | 0           | 0          | 0           | 0           | 0          |  |  |  |  |
| Other Sources                          | 285,631       | 467,780     | 182,149    | 297,927     | 467,780     | 169,853    |  |  |  |  |
| Total Receipts                         | 15,494,198    | 14,732,608  | (761,590)  | 14,598,518  | 14,732,608  | 134,090    |  |  |  |  |