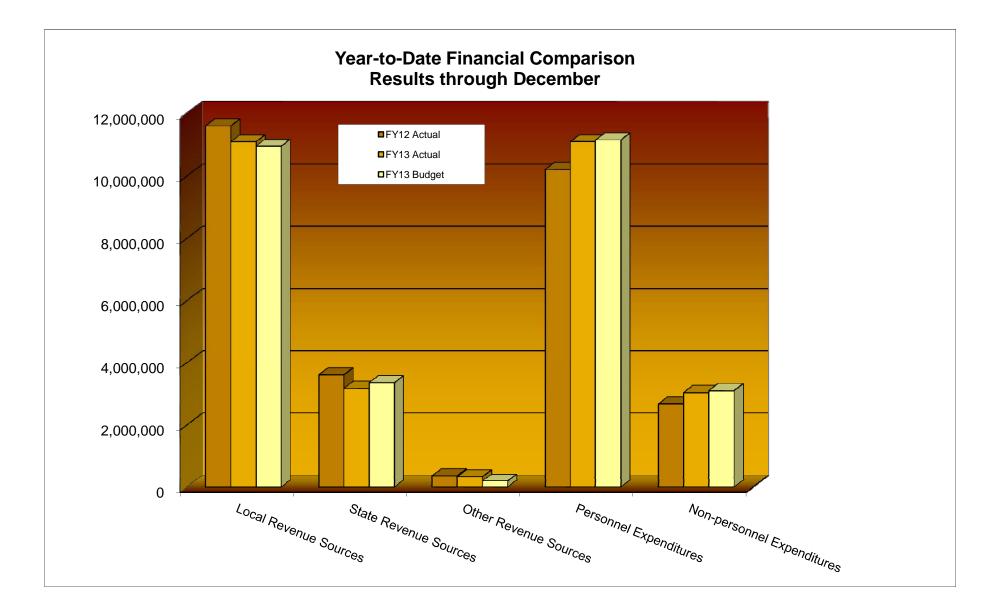

### BIG WALNUT LOCAL SCHOOL DISTRICT SUMMARY OF YEAR-TO-DATE FINANCIAL RESULTS December 31, 2012

Year to Date through December

| Beginning Cash             | FY12 Actual     | FY13 Actual \$6,589,831.00 | FY13 Budget<br>\$6,589,831.00 | Difference of<br>Actual FY12 vs<br>FY13<br>\$2,920,003.00 | Difference of<br>Actual FY13 vs<br>Budget FY13<br>\$0.00 |
|----------------------------|-----------------|----------------------------|-------------------------------|-----------------------------------------------------------|----------------------------------------------------------|
| RECEIPTS                   |                 |                            |                               |                                                           |                                                          |
| Local Sources              | \$11,609,048.00 | \$11,097,993.00            | \$10,953,510.00               | -\$511,055.00                                             | \$144,483.00                                             |
| State Sources              | \$3,599,519.00  | \$3,166,835.00             | \$3,347,081.00                | -\$432,684.00                                             | -\$180,246.00                                            |
| Federal Sources            | \$0.00          | \$0.00                     | \$0.00                        | \$0.00                                                    | \$0.00                                                   |
| Other Sources (In TR/AD)   | \$377,175.00    | \$344,235.00               | \$196,232.00                  | -\$32,940.00                                              | \$148,003.00                                             |
| Total Revenue              | \$15,585,742.00 | \$14,609,063.00            | \$14,496,823.00               | -\$976,679.00                                             | \$112,240.00                                             |
| Personnel Expenditures     | \$10,210,161.00 | \$11,101,966.00            | \$11,155,970.00               | \$891,805.00                                              | -\$54,004.00                                             |
| Non-personnel Expenditures | \$2,672,248.00  | \$3,037,844.00             | \$3,093,224.00                | \$365,596.00                                              | -\$55,380.00                                             |
| Total Expenditures         | \$12,882,409.00 | \$14,139,810.00            | \$14,249,194.00               | \$1,257,401.00                                            | -\$109,384.00                                            |
| Ending Cash                | \$6,373,161.00  | \$7,059,084.00             | \$6,837,460.00                | \$685,923.00                                              | \$221,624.00                                             |