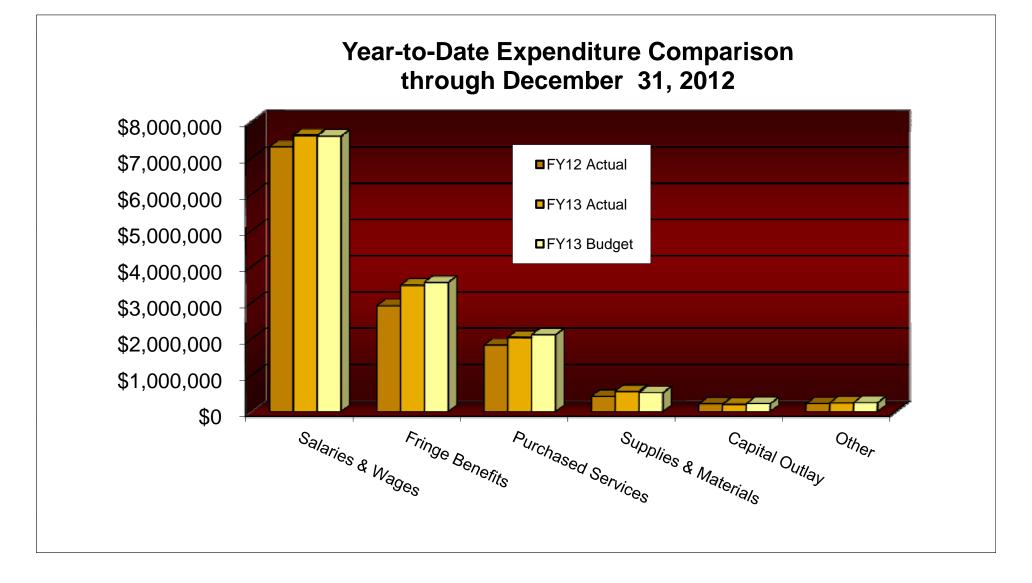

#### Big Walnut Local School District - Year Summary - General Fund For the Month Ended December 31, 2012

Year to Date

|                                                             |                    |                           | -4.0               |                       |                 |                  |          |
|-------------------------------------------------------------|--------------------|---------------------------|--------------------|-----------------------|-----------------|------------------|----------|
|                                                             | FY12               | FY13                      | FY13               | Difference            | %               | Difference       | %        |
|                                                             | Actual             | Actual                    | Budget             | From FY12             | Change          | From Budget      | Change   |
| RECEIPTS<br>Local Sources                                   |                    |                           |                    |                       |                 |                  |          |
| Real Estate Taxes                                           |                    |                           |                    |                       |                 |                  |          |
| Unresrved                                                   | \$7,740,091        | \$7,445,816               | \$7,445,816        | (\$294,275)           | -3.80%          | \$0              | 0%       |
| Reserved                                                    | \$0                | \$0 \$0                   | 0,010<br>\$0       | (\$234,213)<br>\$0    | 0.00%           | \$0<br>\$0       | 0%       |
| Total Real Estate                                           | \$7,740,091        | \$7,445,816               | \$7,445,816        | (\$294,275)           | -3.80%          | \$0              | 0%       |
| Personal Property Taxes                                     | \$332,938          | \$324,389                 | \$324,389          | (\$8,549)             | -2.57%          | \$0              | 0%       |
| Total Property Taxes                                        | \$8,073,029        | \$7,770,205               | \$7,770,205        | (\$302,824)           | -3.75%          | \$0              | 0%       |
| Income Tax                                                  | \$3,280,326        | \$2,887,829               | \$2,744,487        | (\$392,497)           | -11.97%         | \$143,342        | 5%       |
| Total Taxes                                                 | \$11,353,355       | \$10,658,034              | \$10,514,692       | (\$695,321)           | -6.12%          | \$143,342        | 1%       |
| Investments Earnings                                        | \$0                | \$0                       | \$0                | \$0                   | 0.00%           | \$0              | 0%       |
| Other                                                       | \$255,693          | \$439,959                 | \$438,818          | \$184,266             | 72.07%          | \$1,141          | 0%       |
| Total Local Sources                                         | \$11,609,048       | \$11,097,993              | \$10,953,510       | (\$511,055)           | -4.40%          | \$144,483        | 1%       |
| State Sources                                               |                    |                           |                    |                       |                 |                  |          |
| Foundation Program                                          | \$2,200,663        | \$2,210,013               | \$2,209,905        | \$9,350               | 0.42%           | \$108            | 0%       |
| Other                                                       | \$77,700           | \$12,531                  | \$12,531           | (\$65,169)            | -83.87%         | \$0              | 0%       |
| Total Foundation & Other                                    | \$2,278,363        | \$2,222,544               | \$2,222,436        | (\$55,819)            | -2.45%          | \$108            | 0%       |
| Rollback/Homestead Exempt.                                  | \$1,321,156        | \$944,291                 | \$1,124,645        | (\$376,865)           | -28.53%         | (\$180,354)      | -19%     |
| Total State Sources                                         | \$3,599,519        | \$3,166,835               | \$3,347,081        | (\$432,684)           | -12.02%         | (\$180,246)      | -6%      |
| Federal Sources                                             |                    |                           |                    |                       |                 |                  |          |
| Other                                                       | \$0                | \$0                       | \$0                | \$0                   | 0.00%           | \$0              | 0%       |
| Total Federal Sources                                       | \$0                | \$0                       | \$0                | \$0                   | 0.00%           | \$0              | 0%       |
| Other Receipts                                              | <b>*</b> ****      | <b>*</b> / <b>* * * *</b> | <b>*</b> ~~~~      | <b>*</b> • • • • • •  |                 |                  |          |
| Other Non-Operating Reveune                                 | \$285,631          | \$467,780                 | \$297,927          | \$182,149             | 63.77%          | \$169,853        | 36%      |
| Total Other Receipts                                        | \$285,631          | \$467,780                 | \$297,927          | \$182,149             | 63.77%          | \$169,853        | 36%      |
| Total Operating Receipts                                    | \$15,494,198       | \$14,732,608              | \$14,598,518       | (\$761,590)           | -4.92%          | \$134,090        | 1%       |
| EXPENDITURES                                                |                    |                           |                    |                       |                 |                  |          |
| Salaries & Wages                                            | \$7,299,438        | \$7,618,219               | \$7,594,942        | \$318,781             | 4.37%           | \$23,277         | 0%       |
| Fringe Benefits:                                            |                    |                           |                    |                       |                 |                  |          |
| Retirement                                                  | \$1,154,784        | \$1,200,312               | \$1,200,312        | \$45,528              | 3.94%           | \$0              | 0%       |
| Other Benefits                                              | \$1,755,939        | \$2,283,435               | \$2,360,716        | \$527,496             | 30.04%          | (\$77,281)       | -3%      |
| Total Fringe Benefits                                       | \$2,910,723        | \$3,483,747               | \$3,561,028        | \$573,024             | 19.69%          | (\$77,281)       | -2%      |
| Total Personnel Expenditures                                | \$10,210,161       | \$11,101,966              | \$11,155,970       | \$891,805             | 8.73%           | (\$54,004)       | 0%       |
| Purchased Services                                          | \$1,830,225        | \$2,045,342               | \$2,114,121        | \$215,117             | 11.75%          | (\$68,779)       | -3%      |
| Supplies & Materials                                        | \$421,819          | \$558,655                 | \$516,896          | \$136,836             | 32.44%          | \$41,759         | 7%       |
| Capital Outlay                                              | \$206,701          | \$193,655                 | \$217,036          | (\$13,046)            | -6.31%          | (\$23,381)       | -12%     |
| Other                                                       | \$213,503          | \$240,192                 | \$245,171          | \$26,689              | 12.50%          | (\$4,979)        | -2%      |
| Total Non-personnel Expenditures                            | \$2,672,248        | \$3,037,844               | \$3,093,224        | \$365,596             | 13.68%          | (\$55,380)       | -2%      |
| Total Operating Expenditures                                | \$12,882,409       | \$14,139,810              | \$14,249,194       | \$1,257,401           | 9.76%           | (\$109,384)      | -1%      |
| OTHER SOURCES (USES)                                        |                    |                           |                    |                       |                 |                  |          |
| Transfers/Advances In                                       | \$54,353           | \$0                       | \$0                | (\$54,353)            | -100.00%        | \$0              | 0%       |
| Transfers/Advances Out                                      | (\$12,327)         | (\$123,545)               | (\$101,695)        | (\$111,218)           | 902.23%         | (\$21,850)       | 18%      |
| Refund Prior Year Expend                                    | \$49,518           | \$0                       | \$0                | (\$49,518)            | -100.00%        | \$0              | 0%       |
| Repayment of Borrowing                                      | \$0                | \$0                       | \$0                | \$0                   | 0.00%           | \$0              | 0%       |
| Total Other Sources Uses                                    | \$91,544           | (\$123,545)               | (\$101,695)        | (\$215,089)           | -234.96%        | (\$21,850)       | 18%      |
| Receipts Over (Under) Expenditures                          | \$2,703,333        | \$469,253                 | \$247,629          | (\$2,234,080)         | -82.64%         | \$221,624        | 47%      |
| Beginning Cash Balance                                      | \$3,669,828        | \$6,589,831               | \$6,589,831        | \$2,920,003           | 79.57%          | \$0              | 0%       |
| Restricted Ending Cash Balance                              | \$6,373,161        | \$7,059,084               | \$6,837,460        | \$685,923             | 10.76%          | \$221,624        | 3%       |
| Less: Prop Tax Adv(Restricted)<br>Unrestricted Cash Balance | \$0<br>\$6,373,161 | \$0<br>\$7,059,084        | \$0<br>\$6,837,460 | \$0<br>\$685,923      | 0.00%<br>10.76% | \$0<br>\$221,624 | 0%<br>3% |
|                                                             | ψ0,010,101         | ψ1,000,00 <del>4</del>    | ψ0,007,400         | ψ000, <del>3</del> 20 | 10.7070         | ψεε 1,024        | 570      |