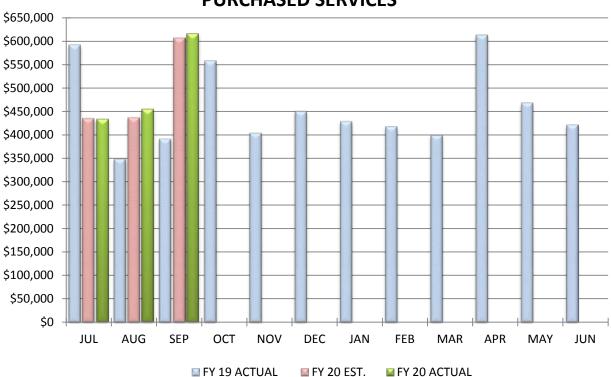

## COMPARISON OF TOTAL MONTHLY PURCHASED SERVICES

COMPARISON OF TOTAL YEAR-TO-DATE PURCHASED SERVICES

#### **COMPARISON OF PURCHASED SERVICES**

#### September 30, 2019

|                                |        | MONTH     |        | YEAR-TO-DATE |
|--------------------------------|--------|-----------|--------|--------------|
| Actual Service Expenditures    |        | \$616,018 |        | \$1,504,313  |
| Estimated Service Expenditures |        | \$606,407 |        | \$1,478,963  |
|                                |        |           |        |              |
| Variance From Estimate         | OVER   | \$9,611   | OVER   | \$25,350     |
| Variance From Estimate         | OVER   | 1.58%     | OVER   | 1.71%        |
| Actual Prior Year              |        | \$391,402 |        | \$1,332,042  |
| Total 2019-2020 Estimate       |        |           |        | \$6,143,803  |
| Percent Of Total Estimate Spo  | ent    |           |        | 24.49%       |
| Percent Of Budget Year Com     | oleted | 3 ו       | months | 25.00%       |

**COMMENTS:** Purchased service expenditures are an area subject to timing differences each year depending on when the service is provided. While we are still a little over at the end of September, this is an area we will continue to monitor and anticipate still being on target with annual estimates as the year continues.