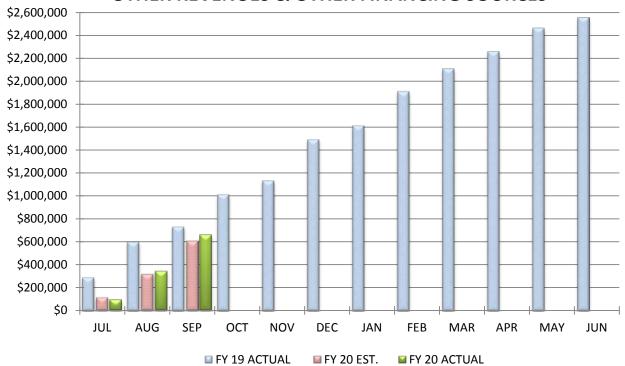

# COMPARISON OF TOTAL MONTHLY OTHER REVENUES & OTHER FINANCING SOURCES

COMPARISON OF TOTAL YEAR-TO-DATE OTHER REVENUES & OTHER FINANCING SOURCES

#### **COMPARISON OF OTHER REVENUES & OTHER FINANCING SOURCES**

#### September 30, 2019

|                                |       | MONTH     |        | YEAR-TO-DATE |
|--------------------------------|-------|-----------|--------|--------------|
| Actual Other Receipts          |       | \$316,544 |        | \$659,076    |
| Estimated Other Receipts       |       | \$288,940 |        | \$603,448    |
|                                |       |           |        |              |
| Variance From Estimate         | OVER  | \$27,604  | OVER   | \$55,628     |
| Variance From Estimate         | OVER  | 9.55%     | OVER   | 9.22%        |
| Actual Prior Year              |       | \$130,505 |        | \$731,601    |
| Total 2019-2020 Estimate       |       |           |        | \$1,801,413  |
| Percent Of Total Estimate Rece | eived |           |        | 36.59%       |
| Percent Of Budget Year Compl   | eted  | 3 r       | nonths | 25.00%       |

**COMMENTS:** We have been able to see benefits of higher interest income compared to prior years as well as higher revenues from special assessment taxes on the Sunbury Mills retail development area. We continue to show a positive variance at the end of September and are on target with annual estimates.