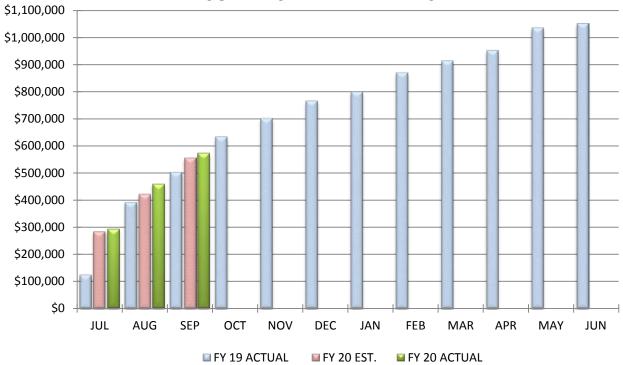

## COMPARISON OF TOTAL MONTHLY SUPPLIES AND MATERIALS

COMPARISON OF TOTAL YEAR-TO-DATE SUPPLIES AND MATERIALS

#### **COMPARISON OF SUPPLIES AND MATERIALS**

#### September 30, 2019

|                                  | -     | MONTH      |        | YEAR-TO-DATE |
|----------------------------------|-------|------------|--------|--------------|
| Actual Material Expenditures     |       | \$113,622  |        | \$572,817    |
| Estimated Material Expenditures  |       | \$133,300  |        | \$554,147    |
|                                  |       |            |        |              |
| Variance From Estimate           | UNDER | (\$19,678) | OVER   | \$18,670     |
| Variance From Estimate           | UNDER | -14.76%    | OVER   | 3.37%        |
| Actual Prior Year                |       | \$110,934  |        | \$503,212    |
| Total 2019-2020 Estimate         |       |            |        | \$1,218,714  |
| Percent Of Total Estimate Sper   | nt    |            |        | 47.00%       |
| Percent Of Budget Year Completed |       | 3          | months | 25.00%       |

**COMMENTS:** Supplies and materials expenditures are an area subject to timing differences each year depending on when items are received and invoiced. The start of the school year can see substantial fluctuations due to the largest volume of materials and supplies being purchase during this period. While we are still over in total at the end of September the monthly variance exemplifies how variance on a monthly basis can occur, and we believe we will be on target with annual estimates as the year continues.