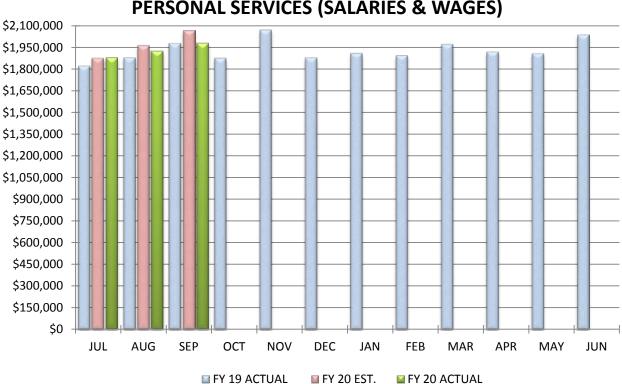

COMPARISON OF TOTAL MONTHLY PERSONAL SERVICES (SALARIES & WAGES)

COMPARISON OF TOTAL YEAR-TO-DATE PERSONAL SERVICES (SALARIES & WAGES)

#### COMPARISON OF PERSONAL SERVICES (SALARIES & WAGES)

#### September 30, 2019

|                                  | _     | MONTH       |        | YEAR-TO-DATE |
|----------------------------------|-------|-------------|--------|--------------|
| Actual Wage Expenditures         |       | \$1,977,411 |        | \$5,779,596  |
| Estimated Wage Expenditures      |       | \$2,063,794 |        | \$5,895,658  |
|                                  |       |             |        |              |
| Variance From Estimate           | UNDER | (\$86,383)  | UNDER  | (\$116,062)  |
| Variance From Estimate           | UNDER | -4.19%      | UNDER  | -1.97%       |
| Actual Prior Year                |       | \$1,975,977 |        | \$5,670,187  |
| Total 2019-2020 Estimate         |       |             |        | \$23,883,167 |
| Percent Of Total Estimate Spe    | nt    |             |        | 24.20%       |
| Percent Of Budget Year Completed |       | 3           | months | 25.00%       |

**COMMENTS:** We have two union contracts that are outstanding and wage adjustments as previously anticipated have not been realized at this time. We believe in the future actual expenditures will draw closer to estimates as the year progresses.