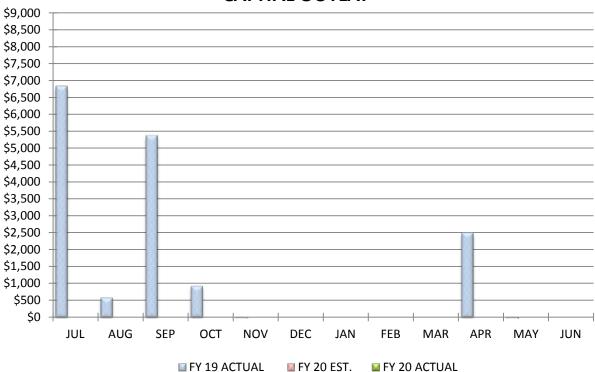

# COMPARISON OF TOTAL MONTHLY CAPITAL OUTLAY

COMPARISON OF TOTAL YEAR-TO-DATE CAPITAL OUTLAY

#### **COMPARISON OF CAPITAL OUTLAY**

## September 30, 2019

|                                  | MONTH    | YEAR-TO-DATE |
|----------------------------------|----------|--------------|
| Actual Equipment Expenditures    | \$0      | \$0          |
| Estimated Equipment Expenditures | \$0      | \$0          |
|                                  |          |              |
| Variance From Estimate           | \$0      | \$0          |
| Variance From Estimate           | 0.00%    | 0.00%        |
| Actual Prior Year                | \$5,365  | \$12,764     |
| Total 2019-2020 Estimate         |          | \$6,725      |
| Percent Of Total Estimate Spent  |          | 0.00%        |
| Percent Of Budget Year Completed | 3 months | 25.00%       |

**COMMENTS:** We are on target with annual estimates.

**COMPARISON OF TOTAL MONTHLY** 

**COMPARISON OF TOTAL YEAR-TO-DATE OTHER EXPENDITURE OBJECTS & OTHER FINANCING USES** 