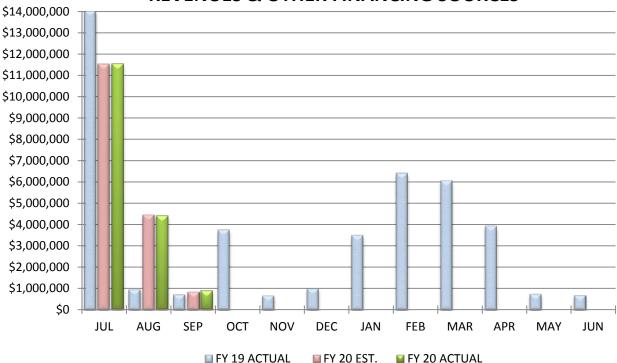

# COMPARISON OF TOTAL MONTHLY REVENUES & OTHER FINANCING SOURCES

# COMPARISON OF TOTAL YEAR-TO-DATE REVENUES & OTHER FINANCING SOURCES

#### **COMPARISON TOTAL REVENUES & OTHER FINANCING SOURCES**

### September 30, 2019

|                              |         | MONTH     |        | YEAR-TO-DATE |
|------------------------------|---------|-----------|--------|--------------|
| Actual Receipts              |         | \$878,762 |        | \$16,841,248 |
| Estimated Receipts           |         | \$851,800 |        | \$16,849,621 |
|                              |         |           |        |              |
| Variance From Estimate       | OVER    | \$26,962  | UNDER  | (\$8,373)    |
| Variance From Estimate       | OVER    | 3.17%     | UNDER  | -0.05%       |
| Actual Prior Year            |         | \$719,498 |        | \$15,707,777 |
| Total 2019-2020 Estimate     |         |           |        | \$43,376,521 |
| Percent Of Total Estimate Re | eceived |           |        | 38.83%       |
| Percent Of Budget Year Com   | pleted  | 3         | Months | 25.00%       |

**COMMENTS:** We are on target with annual estimates.