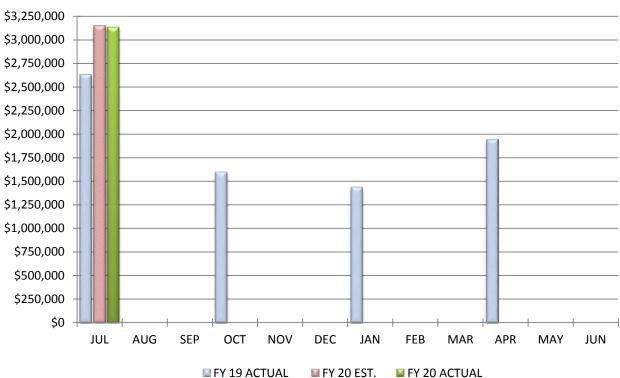

## COMPARISON OF TOTAL MONTHLY TANGIBLE PERSONAL PROPERTY TAX (PUPP)

COMPARISON OF TOTAL YEAR-TO-DATE TANGIBLE PERSONAL PROPERTY TAX (PUPP)

#### COMPARISON OF TANGIBLE PERSONAL PROPERTY TAX (PUPP)

## September 30, 2019

|                                    | MONTH |        | YEAR-TO-DATE |
|------------------------------------|-------|--------|--------------|
| Actual PUPP Tax Receipts           | \$0   |        | \$2,236,812  |
| Estimated PUPP Tax Receipts        | \$0   |        | \$2,224,983  |
|                                    |       |        |              |
| Variance From Estimate             | \$0   | OVER   | \$11,829     |
| Variance From Estimate             | 0.00% | OVER   | 0.53%        |
| Actual Prior Year                  | \$0   |        | \$2,221,261  |
| Total 2019-2020 Estimate           |       |        | \$4,428,290  |
| Percent Of Total Estimate Received |       |        | 50.51%       |
| Percent Of Budget Year Completed   | 3 ו   | months | 25.00%       |

**COMMENTS:** We are on target with annual estimates.