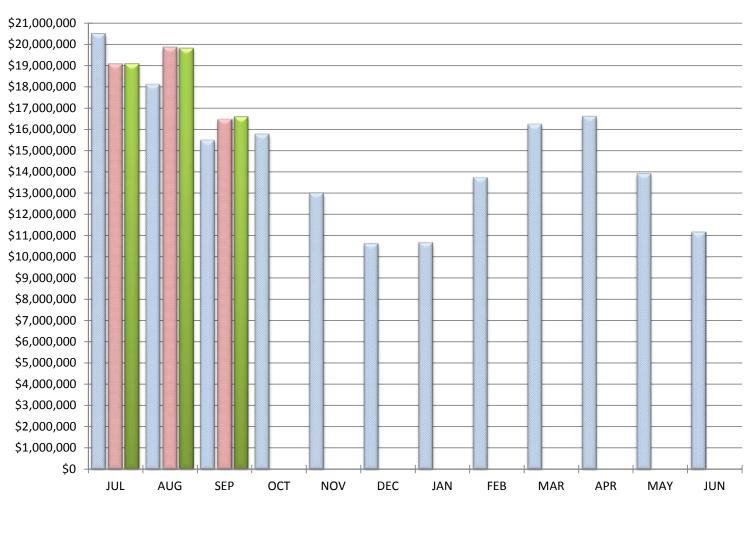

# **COMPARISON OF MONTHLY ENDING CASH BALANCES**

🖬 FY 19 ACTUAL 🛛 FY 20 EST. 🖓 FY 20 ACTUAL

#### September 30, 2019

| Actual Cash Balance            |      | \$16,591,607 |
|--------------------------------|------|--------------|
| Estimated Cash Balance         |      | \$16,468,912 |
| Variance From Estimate         | OVER | \$122,695    |
| Percent Variance From Estimate | OVER | 0.75%        |
| Previous Year Cash Balance     |      | \$15,484,443 |

**COMMENTS:** We are on target with annual estimates. Due to expenditures being under at this point in the year, we have a favorable variance.