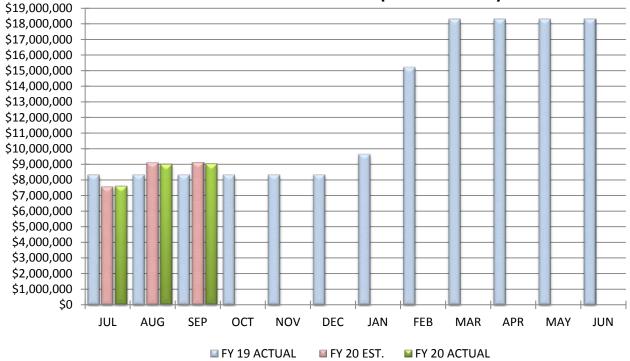

# COMPARISON OF TOTAL MONTHLY REVENUES & OTHER FINANCING SOURCES

# COMPARISON OF TOTAL YEAR-TO-DATE REVENUES & OTHER FINANCING SOURCES

#### **COMPARISON TOTAL REVENUES & OTHER FINANCING SOURCES**

### September 30, 2019

|                              |         | MONTH     |        | YEAR-TO-DATE |
|------------------------------|---------|-----------|--------|--------------|
| Actual Receipts              |         | \$878,762 |        | \$16,841,248 |
| Estimated Receipts           |         | \$851,800 |        | \$16,849,621 |
|                              |         |           |        |              |
| Variance From Estimate       | OVER    | \$26,962  | UNDER  | (\$8,373)    |
| Variance From Estimate       | OVER    | 3.17%     | UNDER  | -0.05%       |
| Actual Prior Year            |         | \$719,498 |        | \$15,707,777 |
| Total 2019-2020 Estimate     |         |           |        | \$43,376,521 |
| Percent Of Total Estimate Re | eceived |           |        | 38.83%       |
| Percent Of Budget Year Com   | pleted  | 3         | Months | 25.00%       |

**COMMENTS:** We are on target with annual estimates.