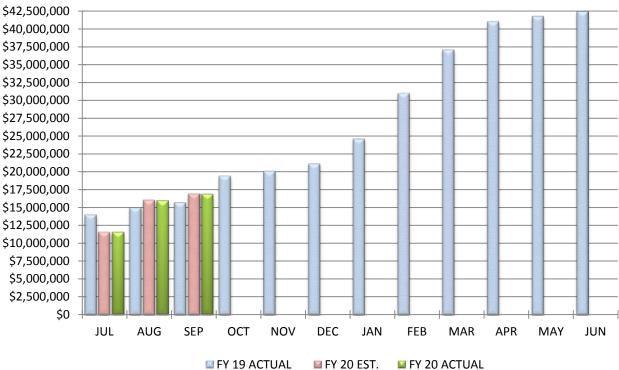

# COMPARISON OF TOTAL MONTHLY REVENUES & OTHER FINANCING SOURCES

# COMPARISON OF TOTAL YEAR-TO-DATE REVENUES & OTHER FINANCING SOURCES

#### **COMPARISON TOTAL REVENUES & OTHER FINANCING SOURCES**

### September 30, 2019

|                              |         | MONTH     |        | YEAR-TO-DATE |
|------------------------------|---------|-----------|--------|--------------|
| Actual Receipts              |         | \$878,762 |        | \$16,841,248 |
| Estimated Receipts           |         | \$851,800 |        | \$16,849,621 |
|                              |         |           |        |              |
| Variance From Estimate       | OVER    | \$26,962  | UNDER  | (\$8,373)    |
| Variance From Estimate       | OVER    | 3.17%     | UNDER  | -0.05%       |
| Actual Prior Year            |         | \$719,498 |        | \$15,707,777 |
| Total 2019-2020 Estimate     |         |           |        | \$43,376,521 |
| Percent Of Total Estimate Re | eceived |           |        | 38.83%       |
| Percent Of Budget Year Com   | pleted  | 3         | Months | 25.00%       |

**COMMENTS:** We are on target with annual estimates.