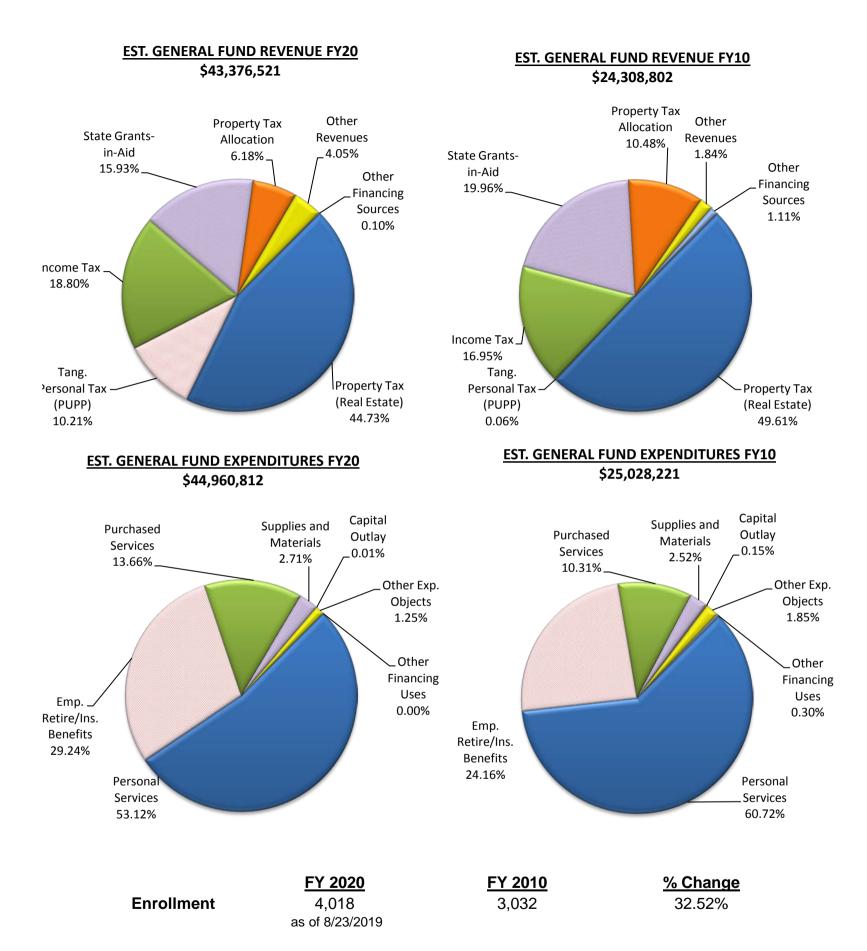

### September 30, 2019

|                              |         | MONTH     |        | YEAR-TO-DATE |
|------------------------------|---------|-----------|--------|--------------|
| Actual Receipts              |         | \$878,762 |        | \$16,841,248 |
| Estimated Receipts           |         | \$851,800 |        | \$16,849,621 |
|                              |         |           |        |              |
| Variance From Estimate       | OVER    | \$26,962  | UNDER  | (\$8,373)    |
| Variance From Estimate       | OVER    | 3.17%     | UNDER  | -0.05%       |
| Actual Prior Year            |         | \$719,498 |        | \$15,707,777 |
| Total 2019-2020 Estimate     |         |           |        | \$43,376,521 |
| Percent Of Total Estimate Re | eceived |           |        | 38.83%       |
| Percent Of Budget Year Com   | pleted  | 3         | Months | 25.00%       |

**COMMENTS:** We received our second half settlement of property taxes in August, and the collections came in a little under expected amounts, however, we are still substantially on target with annual estimates. When new property valuations are provided at the end of the year, we will have a better idea if this deficit will be reduced or absorbed with first half property tax payments.

#### **COMPARISON OF TOTAL EXPENDITURES & OTHER FINANCING USES**

September 30, 2019

| September 50, 2015            |        |             |        |              |
|-------------------------------|--------|-------------|--------|--------------|
|                               |        | MONTH       | _      | YEAR-TO-DATE |
| Actual Expenditures           |        | \$4,099,551 |        | \$11,416,973 |
| Estimated Expenditures        |        | \$4,250,730 |        | \$11,548,041 |
|                               |        |             |        |              |
| Variance From Estimate        | UNDER  | (\$151,179) | UNDER  | (\$131,068)  |
| Variance From Estimate        | UNDER  | -3.56%      | UNDER  | -1.13%       |
| Actual Prior Year             |        | \$3,346,442 |        | \$10,292,520 |
| Total 2019-2020 Estimate      |        |             |        | \$44,960,812 |
| Percent Of Total Estimate Spo | ent    |             |        | 25.39%       |
| Percent Of Budget Year Com    | oleted | 3           | months | 25.00%       |

**COMMENTS:** We are showing a favorable variance due to personnel and benefit costs. We have two union contracts that are outstanding and wage adjustments as previously anticipated have not been realized at this time. We believe in the future actual expenditures will draw closer to estimates as the year progresses.