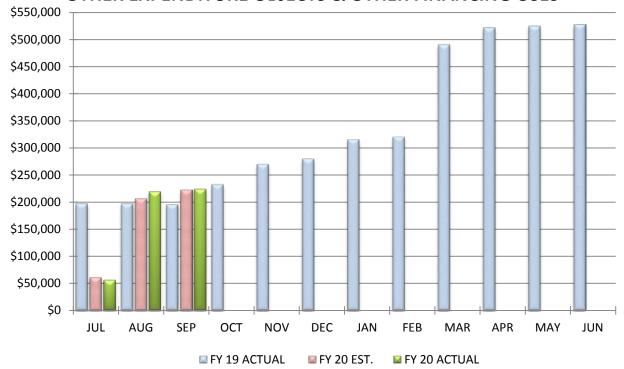

**COMMENTS:** We are on target with annual estimates.

**COMPARISON OF TOTAL MONTHLY** 

**COMPARISON OF TOTAL YEAR-TO-DATE OTHER EXPENDITURE OBJECTS & OTHER FINANCING USES** 

#### **BIG WALNUT LOCAL SCHOOL DISTRICT**

#### COMPARISON OF OTHER EXPENDITURE OBJECTS & OTHER FINANCING USES

#### September 30, 2019

|                               | _     | MONTH      |        | YEAR-TO-DATE |
|-------------------------------|-------|------------|--------|--------------|
| Actual Other Expenditures     |       | \$5,321    |        | \$224,290    |
| Estimated Other Expenditures  | 5     | \$15,860   |        | \$222,034    |
|                               |       |            |        |              |
| Variance From Estimate        | UNDER | (\$10,539) | OVER   | \$2,256      |
| Variance From Estimate        | UNDER | -66.45%    | OVER   | 1.02%        |
| Actual Prior Year             |       | (\$1,975)  |        | \$195,074    |
| Total 2019-2020 Estimate      |       |            |        | \$562,232    |
| Percent Of Total Estimate Spe | nt    |            |        | 39.89%       |
| Percent Of Budget Year Comp   | leted | 3 ו        | months | 25.00%       |

**COMMENTS:** We are on target with annual estimates.