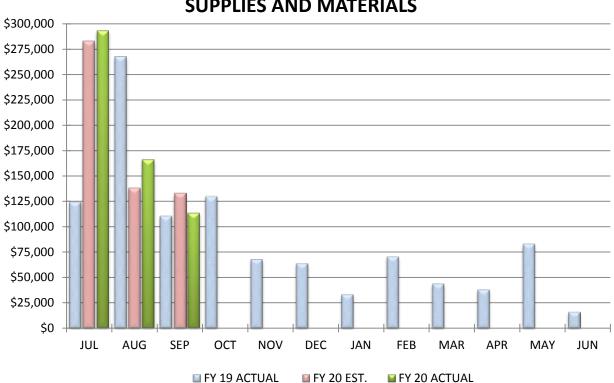

## COMPARISON OF TOTAL MONTHLY SUPPLIES AND MATERIALS

COMPARISON OF TOTAL YEAR-TO-DATE SUPPLIES AND MATERIALS

#### **COMPARISON OF SUPPLIES AND MATERIALS**

#### September 30, 2019

|                                  | -     | MONTH      |        | YEAR-TO-DATE |
|----------------------------------|-------|------------|--------|--------------|
| Actual Material Expenditures     |       | \$113,622  |        | \$572,817    |
| Estimated Material Expenditures  |       | \$133,300  |        | \$554,147    |
|                                  |       |            |        |              |
| Variance From Estimate           | UNDER | (\$19,678) | OVER   | \$18,670     |
| Variance From Estimate           | UNDER | -14.76%    | OVER   | 3.37%        |
| Actual Prior Year                |       | \$110,934  |        | \$503,212    |
| Total 2019-2020 Estimate         |       |            |        | \$1,218,714  |
| Percent Of Total Estimate Sper   | nt    |            |        | 47.00%       |
| Percent Of Budget Year Completed |       | 3          | months | 25.00%       |

**COMMENTS:** Supplies and materials expenditures are an area subject to timing differences each year depending on when items are received and invoiced. The start of the school year can see substantial fluctuations due to the largest volume of materials and supplies being purchase during this period. While we are still over in total at the end of September the monthly variance exemplifies how variance on a monthly basis can occur, and we believe we will be on target with annual estimates as the year continues.