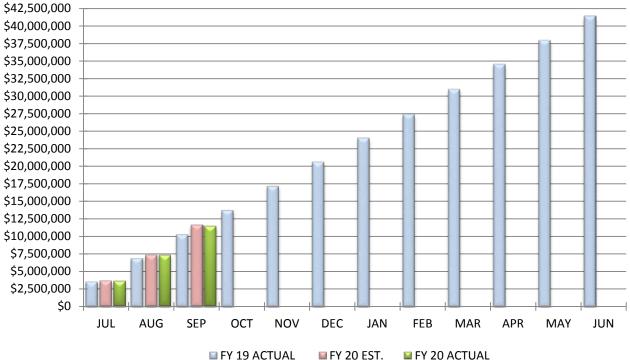

# COMPARISON OF TOTAL MONTHLY REVENUES & OTHER FINANCING SOURCES

# COMPARISON OF TOTAL YEAR-TO-DATE REVENUES & OTHER FINANCING SOURCES

#### **COMPARISON TOTAL REVENUES & OTHER FINANCING SOURCES**

### September 30, 2019

|                              |         | MONTH     |        | YEAR-TO-DATE |
|------------------------------|---------|-----------|--------|--------------|
| Actual Receipts              |         | \$878,762 |        | \$16,841,248 |
| Estimated Receipts           |         | \$851,800 |        | \$16,849,621 |
|                              |         |           |        |              |
| Variance From Estimate       | OVER    | \$26,962  | UNDER  | (\$8,373)    |
| Variance From Estimate       | OVER    | 3.17%     | UNDER  | -0.05%       |
| Actual Prior Year            |         | \$719,498 |        | \$15,707,777 |
| Total 2019-2020 Estimate     |         |           |        | \$43,376,521 |
| Percent Of Total Estimate Re | eceived |           |        | 38.83%       |
| Percent Of Budget Year Com   | pleted  | 3         | Months | 25.00%       |

**COMMENTS:** We are on target with annual estimates.