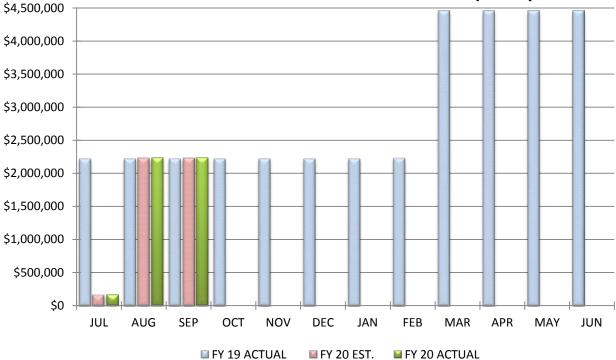

## COMPARISON OF TOTAL MONTHLY TANGIBLE PERSONAL PROPERTY TAX (PUPP)

COMPARISON OF TOTAL YEAR-TO-DATE TANGIBLE PERSONAL PROPERTY TAX (PUPP)

#### COMPARISON OF TANGIBLE PERSONAL PROPERTY TAX (PUPP)

## September 30, 2019

|                                    | MONTH |        | YEAR-TO-DATE |
|------------------------------------|-------|--------|--------------|
| Actual PUPP Tax Receipts           | \$0   |        | \$2,236,812  |
| Estimated PUPP Tax Receipts        | \$0   |        | \$2,224,983  |
|                                    |       |        |              |
| Variance From Estimate             | \$0   | OVER   | \$11,829     |
| Variance From Estimate             | 0.00% | OVER   | 0.53%        |
| Actual Prior Year                  | \$0   |        | \$2,221,261  |
| Total 2019-2020 Estimate           |       |        | \$4,428,290  |
| Percent Of Total Estimate Received |       |        | 50.51%       |
| Percent Of Budget Year Completed   | 3 ו   | months | 25.00%       |

**COMMENTS:** We are on target with annual estimates.