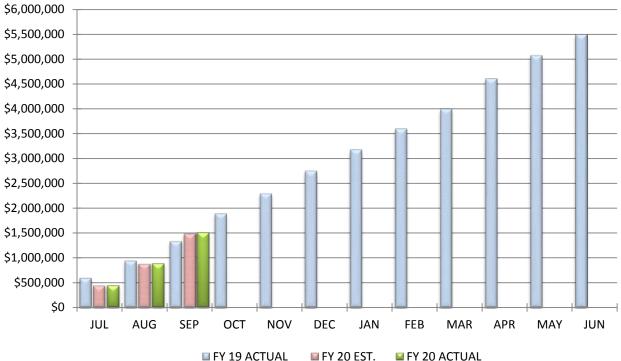

## COMPARISON OF TOTAL MONTHLY PURCHASED SERVICES

COMPARISON OF TOTAL YEAR-TO-DATE PURCHASED SERVICES