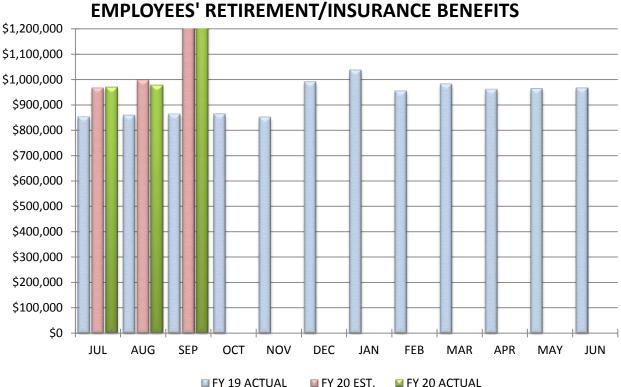

COMPARISON OF TOTAL MONTHLY EMPLOYEES' RETIREMENT/INSURANCE BENEFITS

# COMPARISON OF TOTAL YEAR-TO-DATE EMPLOYEES' RETIREMENT/INSURANCE BENEFITS

#### **COMPARISON OF EMPLOYEES' RETIREMENT/INSURANCE BENEFITS**

#### September 30, 2019

|                                       |       | MONTH       |        | YEAR-TO-DATE |
|---------------------------------------|-------|-------------|--------|--------------|
| Actual Fringe Benefit Expenditures    |       | \$1,387,179 |        | \$3,335,957  |
| Estimated Fringe Benefit Expenditures |       | \$1,431,369 |        | \$3,397,239  |
|                                       |       |             |        |              |
| Variance From Estimate                | UNDER | (\$44,190)  | UNDER  | (\$61,282)   |
| Variance From Estimate                | UNDER | -3.09%      | UNDER  | -1.80%       |
| Actual Prior Year                     |       | \$864,739   |        | \$2,579,241  |
| Total 2019-2020 Estimate              |       |             |        | \$13,146,171 |
| Percent Of Total Estimate Spent       | t     |             |        | 25.38%       |
| Percent Of Budget Year Completed      |       | 3           | months | 25.00%       |

**COMMENTS:** We have two union contracts that are outstanding and wage related benefits are lower than originally budget at this point in the year due to wage increases not occurring at the point they were anticipated. In addition, we have seen a slight decline in insurance plan participation, which has lead to costs to be slightly lower than anticipated. We believe actual expenditures will draw closer to estimates as the year continues.