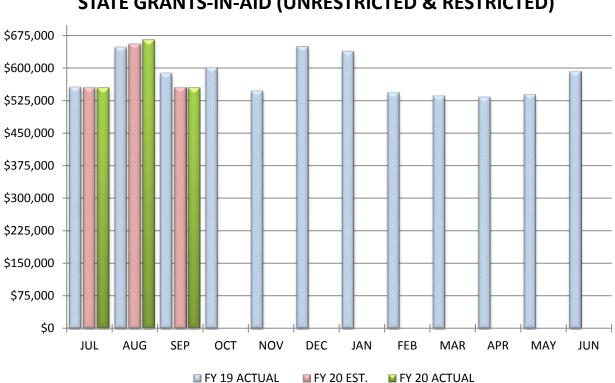

# COMPARISON OF TOTAL MONTHLY STATE GRANTS-IN-AID (UNRESTRICTED & RESTRICTED)

COMPARISON OF TOTAL YEAR-TO-DATE STATE GRANTS-IN-AID (URESTRICTED & RESTRICTED)

#### COMPARISON OF STATE GRANTS-IN-AID (UNRESTRICTED & RESTRICTED)

#### September 30, 2019

|                                |       | MONTH              |        | YEAR-TO-DATE |
|--------------------------------|-------|--------------------|--------|--------------|
| Actual State Receipts          |       | \$555 <i>,</i> 493 |        | \$1,777,224  |
| Estimated State Receipts       |       | \$555,445          |        | \$1,766,444  |
|                                |       |                    |        |              |
| Variance From Estimate         | OVER  | \$48               | OVER   | \$10,780     |
| Variance From Estimate         | OVER  | 0.01%              | OVER   | 0.61%        |
| Actual Prior Year              |       | \$587,478          |        | \$1,790,834  |
| Total 2019-2020 Estimate       |       |                    |        | \$6,909,341  |
| Percent Of Total Estimate Rece | eived |                    |        | 25.72%       |
| Percent Of Budget Year Comple  | eted  | 3 ו                | months | 25.00%       |

**COMMENTS:** We received our Ohio casino money distribution in August, which was slightly higher than anticipated. We are substantially on target with annual estimates.