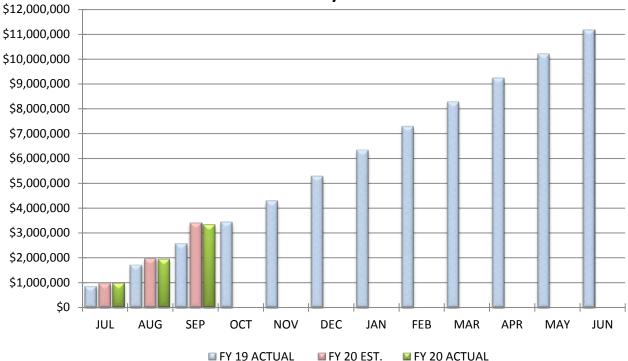

COMPARISON OF TOTAL MONTHLY EMPLOYEES' RETIREMENT/INSURANCE BENEFITS

# COMPARISON OF TOTAL YEAR-TO-DATE EMPLOYEES' RETIREMENT/INSURANCE BENEFITS