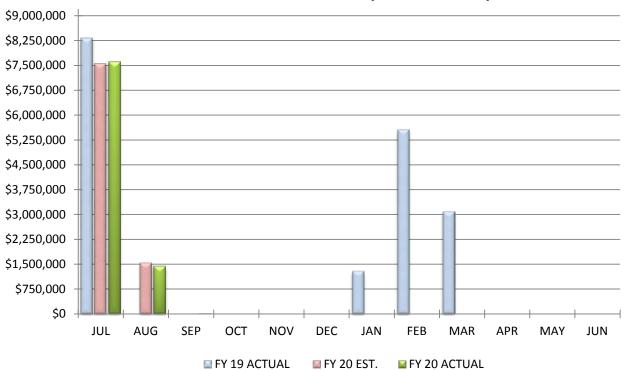

# COMPARISON OF TOTAL MONTHLY GENERAL PROPERTY TAX (REAL ESTATE)

COMPARISON OF TOTAL YEAR-TO-DATE GENERAL PROPERTY TAX (REAL ESTATE)

#### COMPARISON OF GENERAL PROPERTY TAX (REAL ESTATE)

#### September 30, 2019

|                                 |      | MONTH   |        | YEAR-TO-DATE |
|---------------------------------|------|---------|--------|--------------|
| Actual Real Estate Tax Receipts |      | \$6,725 |        | \$9,035,765  |
| Estimated Real Estate Tax Rece  | ipts | \$5,900 |        | \$9,101,778  |
|                                 |      |         |        |              |
| Variance From Estimate          | OVER | \$825   | UNDER  | (\$66,013)   |
| Variance From Estimate          | OVER | 13.98%  | UNDER  | -0.73%       |
| Actual Prior Year               |      | \$0     |        | \$8,334,162  |
| Total 2019-2020 Estimate        |      |         |        | \$19,404,199 |
| Percent Of Total Estimate Rece  | ived |         |        | 46.57%       |
| Percent Of Budget Year Comple   | eted | 3       | months | 25.00%       |

**COMMENTS:** We received our second half settlement of property taxes in August, and the collections came in a little under expected amounts, however, we are still substantially on target with annual estimates. When new property valuations are provided at the end of the year, we will have a better idea if this deficit will be reduced or absorbed with first half property tax payments.