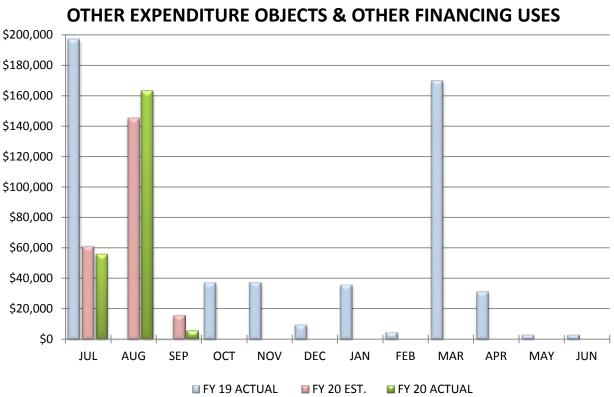

**COMMENTS:** We are on target with annual estimates.

**COMPARISON OF TOTAL MONTHLY** 

**COMPARISON OF TOTAL YEAR-TO-DATE OTHER EXPENDITURE OBJECTS & OTHER FINANCING USES** 

#### **BIG WALNUT LOCAL SCHOOL DISTRICT**

#### COMPARISON OF OTHER EXPENDITURE OBJECTS & OTHER FINANCING USES

#### September 30, 2019

|                               | _     | MONTH      |        | YEAR-TO-DATE |
|-------------------------------|-------|------------|--------|--------------|
| Actual Other Expenditures     |       | \$5,321    |        | \$224,290    |
| Estimated Other Expenditures  | 5     | \$15,860   |        | \$222,034    |
|                               |       |            |        |              |
| Variance From Estimate        | UNDER | (\$10,539) | OVER   | \$2,256      |
| Variance From Estimate        | UNDER | -66.45%    | OVER   | 1.02%        |
| Actual Prior Year             |       | (\$1,975)  |        | \$195,074    |
| Total 2019-2020 Estimate      |       |            |        | \$562,232    |
| Percent Of Total Estimate Spe | nt    |            |        | 39.89%       |
| Percent Of Budget Year Comp   | leted | 3 ו        | months | 25.00%       |

**COMMENTS:** We are on target with annual estimates.