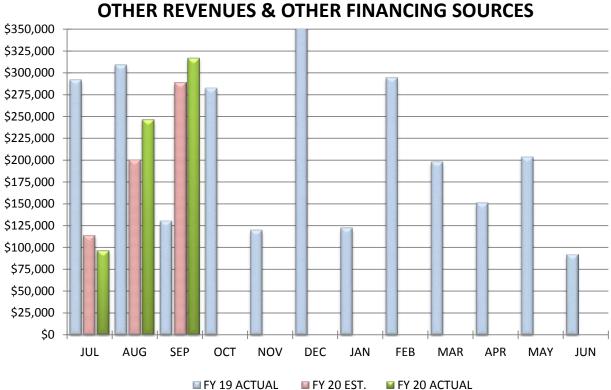

# COMPARISON OF TOTAL MONTHLY OTHER REVENUES & OTHER FINANCING SOURCES

COMPARISON OF TOTAL YEAR-TO-DATE OTHER REVENUES & OTHER FINANCING SOURCES

#### **COMPARISON OF OTHER REVENUES & OTHER FINANCING SOURCES**

#### September 30, 2019

|                                |       | MONTH     |        | YEAR-TO-DATE |
|--------------------------------|-------|-----------|--------|--------------|
| Actual Other Receipts          |       | \$316,544 |        | \$659,076    |
| Estimated Other Receipts       |       | \$288,940 |        | \$603,448    |
|                                |       |           |        |              |
| Variance From Estimate         | OVER  | \$27,604  | OVER   | \$55,628     |
| Variance From Estimate         | OVER  | 9.55%     | OVER   | 9.22%        |
| Actual Prior Year              |       | \$130,505 |        | \$731,601    |
| Total 2019-2020 Estimate       |       |           |        | \$1,801,413  |
| Percent Of Total Estimate Rece | eived |           |        | 36.59%       |
| Percent Of Budget Year Compl   | eted  | 3 r       | nonths | 25.00%       |

**COMMENTS:** We have been able to see benefits of higher interest income compared to prior years as well as higher revenues from special assessment taxes on the Sunbury Mills retail development area. We continue to show a positive variance at the end of September and are on target with annual estimates.