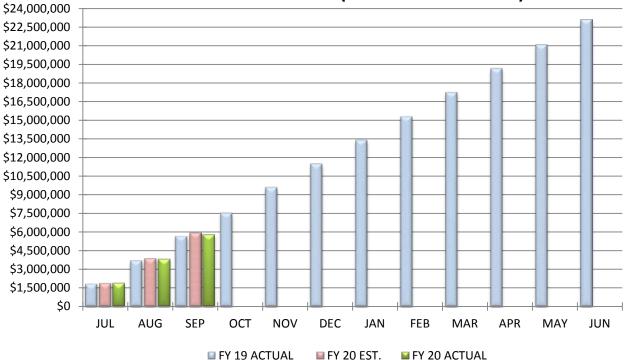

COMPARISON OF TOTAL MONTHLY EMPLOYEES' RETIREMENT/INSURANCE BENEFITS

# COMPARISON OF TOTAL YEAR-TO-DATE EMPLOYEES' RETIREMENT/INSURANCE BENEFITS

#### **COMPARISON OF EMPLOYEES' RETIREMENT/INSURANCE BENEFITS**

#### September 30, 2019

|                                       |       | MONTH       |        | YEAR-TO-DATE |
|---------------------------------------|-------|-------------|--------|--------------|
| Actual Fringe Benefit Expenditures    |       | \$1,387,179 |        | \$3,335,957  |
| Estimated Fringe Benefit Expenditures |       | \$1,431,369 |        | \$3,397,239  |
|                                       |       |             |        |              |
| Variance From Estimate                | UNDER | (\$44,190)  | UNDER  | (\$61,282)   |
| Variance From Estimate                | UNDER | -3.09%      | UNDER  | -1.80%       |
| Actual Prior Year                     |       | \$864,739   |        | \$2,579,241  |
| Total 2019-2020 Estimate              |       |             |        | \$13,146,171 |
| Percent Of Total Estimate Spent       | t     |             |        | 25.38%       |
| Percent Of Budget Year Completed      |       | 3           | months | 25.00%       |

**COMMENTS:** We have two union contracts that are outstanding and wage related benefits are lower than originally budget at this point in the year due to wage increases not occurring at the point they were anticipated. In addition, we have seen a slight decline in insurance plan participation, which has lead to costs to be slightly lower than anticipated. We believe actual expenditures will draw closer to estimates as the year continues.