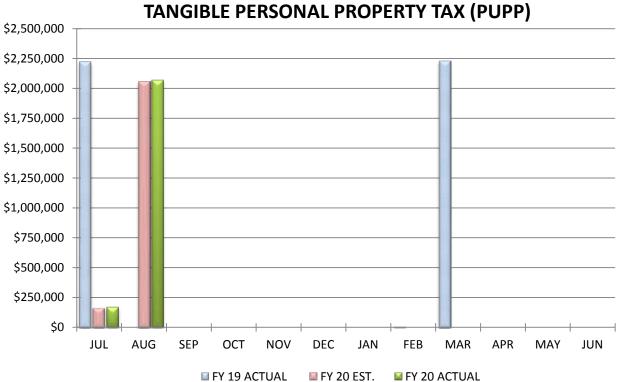

## COMPARISON OF TOTAL MONTHLY TANGIBLE PERSONAL PROPERTY TAX (PUPP)

COMPARISON OF TOTAL YEAR-TO-DATE TANGIBLE PERSONAL PROPERTY TAX (PUPP)

#### COMPARISON OF TANGIBLE PERSONAL PROPERTY TAX (PUPP)

## September 30, 2019

|                                    | MONTH |        | YEAR-TO-DATE |
|------------------------------------|-------|--------|--------------|
| Actual PUPP Tax Receipts           | \$0   |        | \$2,236,812  |
| Estimated PUPP Tax Receipts        | \$0   |        | \$2,224,983  |
|                                    |       |        |              |
| Variance From Estimate             | \$0   | OVER   | \$11,829     |
| Variance From Estimate             | 0.00% | OVER   | 0.53%        |
| Actual Prior Year                  | \$0   |        | \$2,221,261  |
| Total 2019-2020 Estimate           |       |        | \$4,428,290  |
| Percent Of Total Estimate Received |       |        | 50.51%       |
| Percent Of Budget Year Completed   | 3 ו   | months | 25.00%       |

**COMMENTS:** We are on target with annual estimates.