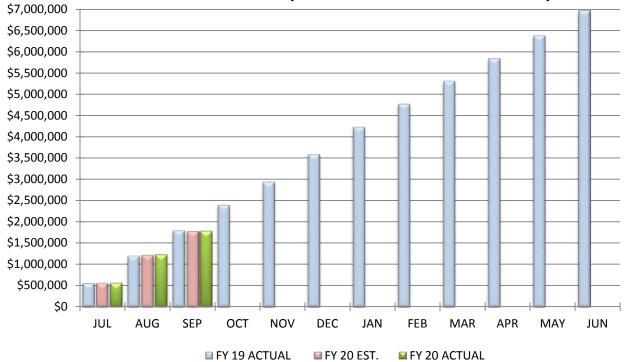

# COMPARISON OF TOTAL MONTHLY REVENUES & OTHER FINANCING SOURCES

# COMPARISON OF TOTAL YEAR-TO-DATE REVENUES & OTHER FINANCING SOURCES

#### **COMPARISON TOTAL REVENUES & OTHER FINANCING SOURCES**

### September 30, 2019

|                              |         | MONTH     |        | YEAR-TO-DATE |
|------------------------------|---------|-----------|--------|--------------|
| Actual Receipts              |         | \$878,762 |        | \$16,841,248 |
| Estimated Receipts           |         | \$851,800 |        | \$16,849,621 |
|                              |         |           |        |              |
| Variance From Estimate       | OVER    | \$26,962  | UNDER  | (\$8,373)    |
| Variance From Estimate       | OVER    | 3.17%     | UNDER  | -0.05%       |
| Actual Prior Year            |         | \$719,498 |        | \$15,707,777 |
| Total 2019-2020 Estimate     |         |           |        | \$43,376,521 |
| Percent Of Total Estimate Re | eceived |           |        | 38.83%       |
| Percent Of Budget Year Com   | pleted  | 3         | Months | 25.00%       |

**COMMENTS:** We are on target with annual estimates.