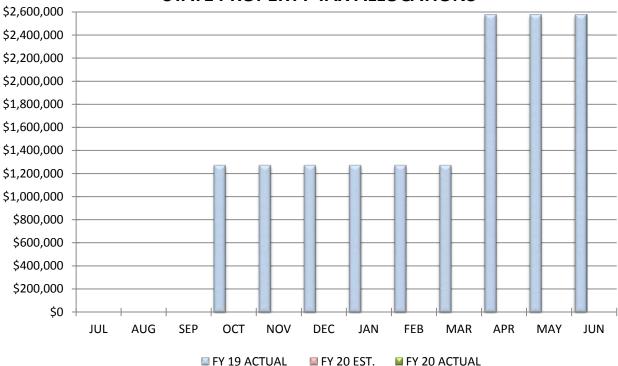

# COMPARISON OF TOTAL MONTHLY STATE PROPERTY TAX ALLOCATIONS

COMPARISON OF TOTAL YEAR-TO-DATE STATE PROPERTY TAX ALLOCATIONS

### COMPARISON OF STATE PROPERTY TAX ALLOCATIONS

## September 30, 2019

|                                | _     | MONTH     |        | YEAR-TO-DATE |
|--------------------------------|-------|-----------|--------|--------------|
| Actual Tax Allocation Receipts |       | \$0       |        | \$0          |
| Estimated Tax Allocation Rece  | ipts  | \$1,515   |        | \$1,515      |
|                                |       |           |        |              |
| Variance From Estimate         | UNDER | (\$1,515) | UNDER  | (\$1,515)    |
| Variance From Estimate         | UNDER | -100.00%  | UNDER  | -100.00%     |
| Actual Prior Year              |       | \$1,515   |        | \$1,515      |
| Total 2019-2020 Estimate       |       |           |        | \$2,679,455  |
| Percent Of Total Estimate Rec  | eived |           |        | 0.00%        |
| Percent Of Budget Year Comp    | leted | 3         | months | 25.00%       |

**COMMENTS:** We are on target with annual estimates.