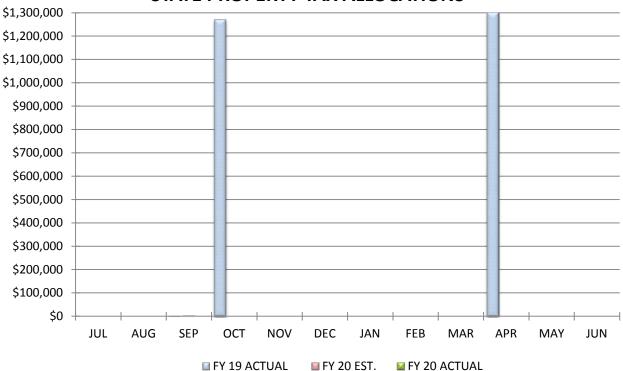

# COMPARISON OF TOTAL MONTHLY STATE PROPERTY TAX ALLOCATIONS

COMPARISON OF TOTAL YEAR-TO-DATE STATE PROPERTY TAX ALLOCATIONS

### COMPARISON OF STATE PROPERTY TAX ALLOCATIONS

## September 30, 2019

|                                | _     | MONTH     |        | YEAR-TO-DATE |
|--------------------------------|-------|-----------|--------|--------------|
| Actual Tax Allocation Receipts |       | \$0       |        | \$0          |
| Estimated Tax Allocation Rece  | ipts  | \$1,515   |        | \$1,515      |
|                                |       |           |        |              |
| Variance From Estimate         | UNDER | (\$1,515) | UNDER  | (\$1,515)    |
| Variance From Estimate         | UNDER | -100.00%  | UNDER  | -100.00%     |
| Actual Prior Year              |       | \$1,515   |        | \$1,515      |
| Total 2019-2020 Estimate       |       |           |        | \$2,679,455  |
| Percent Of Total Estimate Rec  | eived |           |        | 0.00%        |
| Percent Of Budget Year Comp    | leted | 3         | months | 25.00%       |

**COMMENTS:** We are on target with annual estimates.