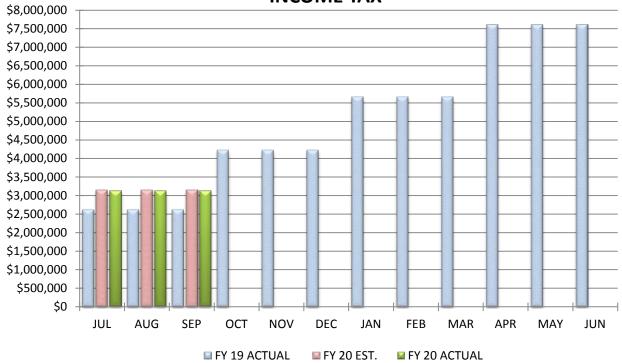

# COMPARISON OF TOTAL MONTHLY INCOME TAX

COMPARISON OF TOTAL YEAR-TO-DATE INCOME TAX

#### COMPARISON OF INCOME TAX

## September 30, 2019

|                                    | MONTH |        | YEAR-TO-DATE |
|------------------------------------|-------|--------|--------------|
| Actual State Receipts              | \$0   |        | \$3,132,371  |
| Estimated State Receipts           | \$0   |        | \$3,151,453  |
|                                    |       |        |              |
| Variance From Estimate             | \$0   | UNDER  | (\$19,082)   |
| Variance From Estimate             | 0.00% | UNDER  | -0.61%       |
| Actual Prior Year                  | \$0   |        | \$2,628,404  |
| Total 2019-2020 Estimate           |       |        | \$8,153,823  |
| Percent Of Total Estimate Received |       |        | 38.42%       |
| Percent Of Budget Year Completed   | 3     | months | 25.00%       |

**COMMENTS:** We are on target with annual estimates.