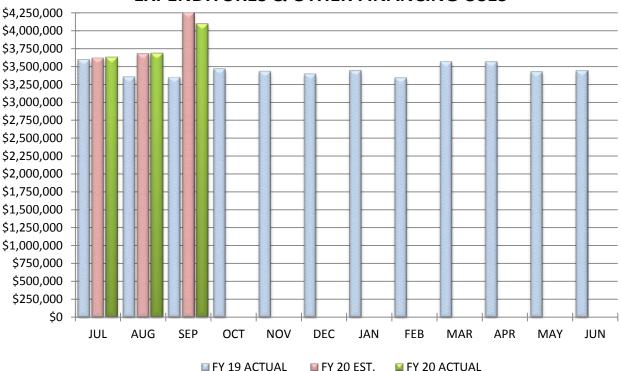

COMPARISON OF TOTAL MONTHLY EXPENDITURES & OTHER FINANCING USES

COMPARISON OF TOTAL YEAR-TO-DATE EXPENDITURES & OTHER FINANCING USES

#### **COMPARISON OF TOTAL EXPENDITURES & OTHER FINANCING USES**

September 30, 2019

| September 50, 2015            |        |             |        |              |
|-------------------------------|--------|-------------|--------|--------------|
|                               |        | MONTH       | _      | YEAR-TO-DATE |
| Actual Expenditures           |        | \$4,099,551 |        | \$11,416,973 |
| Estimated Expenditures        |        | \$4,250,730 |        | \$11,548,041 |
|                               |        |             |        |              |
| Variance From Estimate        | UNDER  | (\$151,179) | UNDER  | (\$131,068)  |
| Variance From Estimate        | UNDER  | -3.56%      | UNDER  | -1.13%       |
| Actual Prior Year             |        | \$3,346,442 |        | \$10,292,520 |
| Total 2019-2020 Estimate      |        |             |        | \$44,960,812 |
| Percent Of Total Estimate Spo | ent    |             |        | 25.39%       |
| Percent Of Budget Year Com    | oleted | 3           | months | 25.00%       |

**COMMENTS:** We are showing a favorable variance due to personnel and benefit costs. We have two union contracts that are outstanding and wage adjustments as previously anticipated have not been realized at this time. We believe in the future actual expenditures will draw closer to estimates as the year progresses.